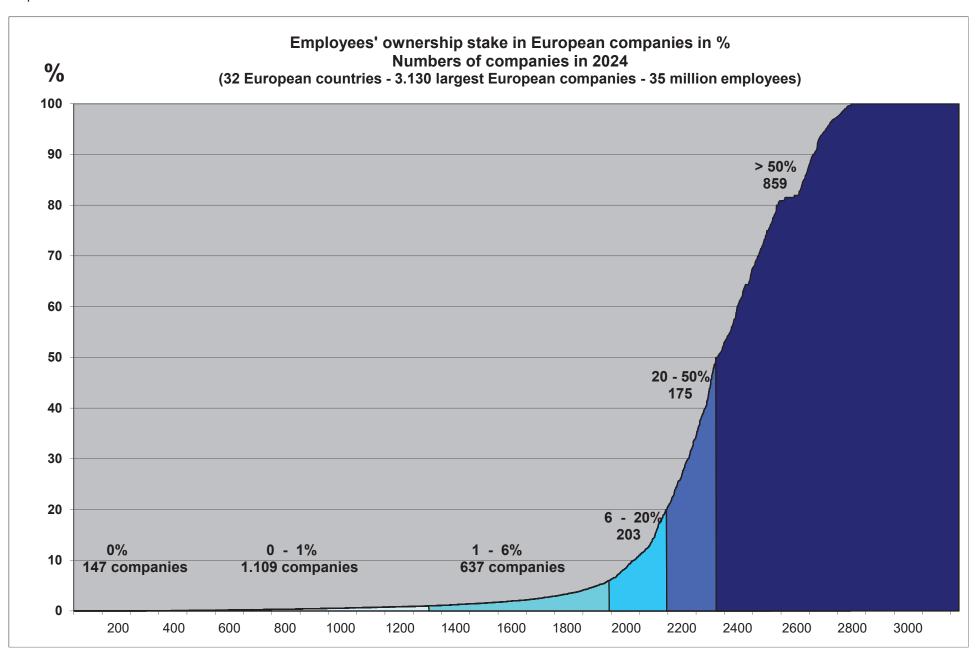

### ALL COMPANIES (listed and non-listed)

| Description                                                                | 2024  | 2023  | 2022  | 2021  | 2020  | 2019  | 2018  | 2017  | 2016  | 2015  | 2014  | 2013  | 2012  | 2011  | 2010  | 2009  | 2008  | 2007  | 2006    |
|----------------------------------------------------------------------------|-------|-------|-------|-------|-------|-------|-------|-------|-------|-------|-------|-------|-------|-------|-------|-------|-------|-------|---------|
| % of companies                                                             |       |       |       |       |       |       |       |       |       |       |       |       |       |       |       |       |       |       |         |
| % Companies having EO>1% in ownership structure ("significant" ownership)  | 59,9% | 60,9% | 61,5% | 61,2% | 62,1% | 61,9% | 62,4% | 62,9% | 62,4% | 61,3% | 60,8% | 59,3% | 57,5% | 55,5% | 54,6% | 55,1% | 54,8% | 52,9% | 49,0%   |
| % Companies having EO>6% in ownership structure ("strategic" ownership)    | 39,6% | 40,0% | 40,3% | 40,8% | 41,2% | 41,6% | 42,3% | 42,2% | 42,3% | 41,9% | 41,4% | 41,2% | 40,4% | 39,4% | 38,6% | 38,5% | 38,4% | 37,5% | 36,1%   |
| % Companies having EO>20% in ownership structure ("determining" ownership) | 33,0% | 33,3% | 33,9% | 34,1% | 34,3% | 34,3% | 34,6% | 34,8% | 34,9% | 34,8% | 34,5% | 34,2% | 33,8% | 33,0% | 32,4% | 32,1% | 31,8% | 30,9% | 29,9%   |
| % Companies having EO>50% in ownership structure ("controlling" ownership) | 27,4% | 27,5% | 27,6% | 27,6% | 27,7% | 27,7% | 27,9% | 27,9% | 27,8% | 27,7% | 27,3% | 27,1% | 26,8% | 26,2% | 25,8% | 25,7% | 25,7% | 25,1% | 24,5%   |
| Numbers                                                                    |       |       |       |       |       |       |       |       |       |       |       |       |       |       |       |       |       |       |         |
| Companies having EO>1% in ownership structure ("significant" ownership)    | 1.875 | 1.905 | 1.924 | 1.915 | 1.945 | 1.938 | 1.954 | 1.968 | 1.952 | 1.920 | 1.903 | 1.857 | 1.799 | 1.738 | 1.709 | 1.725 | 1.715 | 1.656 | 1.535   |
| Companies having EO>6% in ownership structure ("strategic" ownership)      | 1.238 | 1.251 | 1.261 | 1.278 | 1.288 | 1.302 | 1.324 | 1.322 | 1.323 | 1.313 | 1.295 | 1.289 | 1.264 | 1.234 | 1.208 | 1.204 | 1.203 | 1.174 | 1.130   |
| Companies having EO>20% in ownership structure ("determining" ownership)   | 1.034 | 1.042 | 1.060 | 1.067 | 1.074 | 1.075 | 1.082 | 1.089 | 1.093 | 1.088 | 1.081 | 1.070 | 1.058 | 1.034 | 1.015 | 1.005 | 996   | 967   | 935     |
| Companies having EO>50% in ownership structure ("controlling" ownership)   | 859   | 862   | 865   | 864   | 868   | 868   | 872   | 872   | 870   | 868   | 854   | 848   | 838   | 819   | 807   | 805   | 803   | 785   | 766     |
| Variation                                                                  |       |       |       |       |       |       |       |       |       |       |       |       |       |       |       |       |       |       | Average |
| Companies having EO>1% in ownership structure ("significant" ownership)    | -1,6% | -1,0% | +0,5% | -1,5% | +0,4% | -0,8% | -0,7% | +0,8% | +1,7% | +0,9% | +2,5% | +3,2% | +3,5% | +1,7% | -0,9% | +0,6% | +3,6% | +7,9% | +1,1%   |
| Companies having EO>6% in ownership structure ("strategic" ownership)      | -1,0% | -0,8% | -1,3% | -0,8% | -1,1% | -1,7% | +0,2% | -0,1% | +0,8% | +1,4% | +0,5% | +2,0% | +2,4% | +2,2% | +0,3% | +0,1% | +2,5% | +3,9% | +0,6%   |
| Companies having EO>20% in ownership structure ("determining" ownership)   | -0,8% | -1,7% | -0,7% | -0,7% | -0,1% | -0,6% | -0,6% | -0,4% | +0,5% | +0,6% | +1,0% | +1,1% | +2,3% | +1,9% | +1,0% | +0,9% | +3,0% | +3,4% | +0,6%   |
| Companies having EO>50% in ownership structure ("controlling" ownership)   | -0,3% | -0,3% | +0,1% | -0,5% | -0,0% | -0,5% | -0,0% | +0,2% | +0,2% | +1,6% | +0,7% | +1,2% | +2,3% | +1,5% | +0,2% | +0,2% | +2,3% | +2,5% | +0,6%   |

Tables 12-13: Typology of employees' stake in large European companies in 2024

| %EO   | TYPES         | ALL COM | IPANIES |
|-------|---------------|---------|---------|
| - 1%  | insignificant | 40,1%   | 1.255   |
| + 1%  | significant   | 59,9%   | 1.875   |
| + 6%  | strategic     | 39,6%   | 1.238   |
| + 20% | determining   | 33,0%   | 1.034   |
| + 50% | controlling   | 27,4%   | 859     |
|       |               | 100 %   | 3.130   |