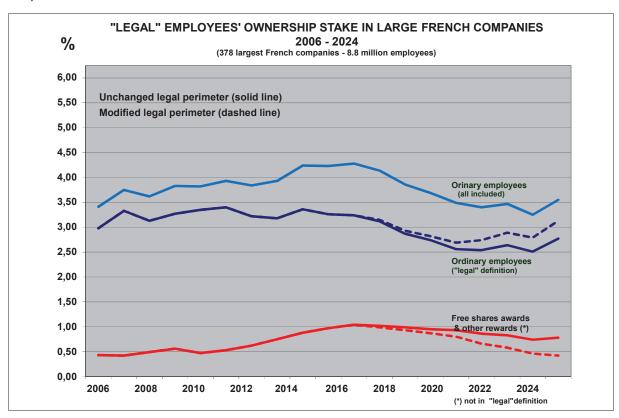

- The evolution of the various components of employee share ownership in France from 2006 to 2024 is shown in <u>Graph 11C and 11D</u>. The "all-inclusive" stake held by employee shareholders in large French companies has risen from 4.55% in 2006 to a maximum of 5.63% in 2016, and then returned to 4.42% today. The same is true for ordinary employees: from 3.41% in 2006 to 4.28% in 2016, and decreased to 3.55% today. Finally, the share held by top executive officers tended to decrease over years, at 0.86% in 2024 compared to 1.14% in 2006.
  - In conclusion, the share held by employee shareholders in France has been declining over the last ten years, and has never been this low since 2006.
  - However, a small rebound was observed in 2024. In addition, in the "legal" definition of employee shareholding in public limited companies in France, we can even see an increase in the last five years. Would this change the outlook? It does not. Indeed, as noted above, the Macron Law of 2015 and the Pacte Law of 2019 broadened the "legal" definition. Graph 11D shows that the apparent increase is exclusively due to these changes in definition.
- As for Europe, the shares held by ordinary employees and by top executive officers from 2007 to 2024 are shown in <u>Graph 11</u> (all companies) and <u>Graph 11B</u> (listed companies). As in France, the share of democratic employee share ownership has been declining for several years and is now more or less at the same level as eighteen years ago. On the other hand, the stake of top executive officers has risen sharply in Europe. In large European listed companies, the stake of top executives (9.400 persons) is now approximately at the same level as the stake of ordinary employees (6.1 million persons).
- The number of employee shareholders in each European country appears on <u>Table 15</u>, from 2007 to 2024, as well as the variation for the whole period (from 2007 to 2024), and for recent years (from 2011 to 2024). It is falling everywhere, except in the UK where the success of the employee ownership policy in SMEs is beginning to produce its effects.
- The capitalization held by the employees from 2006 to 2024 appears on <u>Table 16</u>, for all employees as well as for the average capitalization held by each of them, while the stakes of top executives and of ordinary employees are detailed on Table 17.
- The detailed tables of top executive officers and ordinary employee shareholders in each European country reveal the very high individual differences (<u>Tables 18A and 18B</u>).
  - In large European listed companies, the 9,400 top executive officers hold an average of 22 million Euros each in the capital of their company, while the average share of the 6.1 million ordinary employee shareholders amounts to only 40,000 euros.
- We know that promoting democratic employee share ownership is indeed a political choice and is generally supported by fiscal incentives. Without support, the average employee cannot afford to invest financially in their company. On the contrary, we observe that the top executives have not lacked the resources to do so. Have public policies to support employee share ownership, where they exist, been poorly calibrated and misused by top executives? We can see that this is not the case; in fact, the share of the 1.34% held by top executives resulting from the exercise of stock options and other employee share plans is microscopic, representing only 0.05% (Table 18B).
- However, where, in which countries, has the share of top executives multiplied the most over the last eighteen years, and where has it been. Among the countries where the share of top executives has not increased, we note the UK, France, Norway. On the contrary, the share of top executives has soared in Luxembourg, Cyprus, Malta, Bulgaria, Poland, Belgium and Greece (Graph 44B page 88).