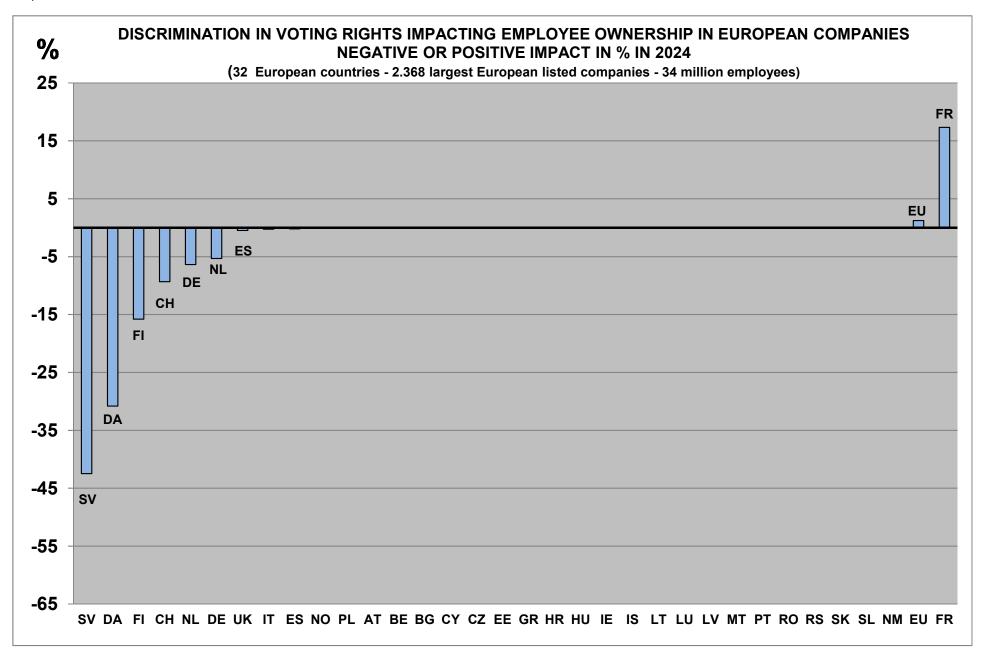

### Employee shareholders' voting rights

In most European countries, no discrimination exists, in favor or against employee shareholders' voting rights. However, significant discrimination can well be observed in six countries (page 112).