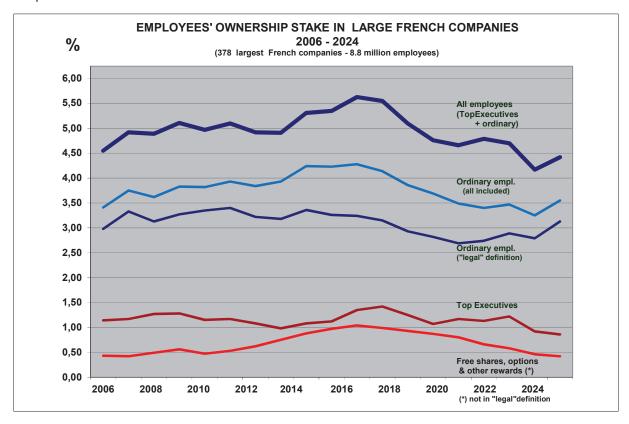

- The evolution of the various components of employee share ownership in France from 2006 to 2024 is shown in <u>Graph 11C and 11D</u>. The "all-inclusive" stake held by employee shareholders in large French companies has risen from 4.55% in 2006 to a maximum of 5.63% in 2016, and then returned to 4.42% today. The same is true for ordinary employees: from 3.41% in 2006 to 4.28% in 2016, and decreased to 3.55% today. Finally, the share held by top executive officers tended to decrease over years, at 0.86% in 2024 compared to 1.14% in 2006.
  - In conclusion, the share held by employee shareholders in France has been declining over the last ten years, and has never been this low since 2006.
  - However, a small rebound was observed in 2024. In addition, in the "legal" definition of employee shareholding in public limited companies in France, we can even see an increase in the last five years. Would this change the outlook? It does not. Indeed, as noted above, the Macron Law of 2015 and the Pacte Law of 2019 broadened the "legal" definition. Graph 11D shows that the apparent increase is exclusively due to these changes in definition.
- As for Europe, the shares held by ordinary employees and by top executive officers from 2007 to 2024 are shown in <u>Graph 11</u> (all companies) and <u>Graph 11B</u> (listed companies). As in France, the share of democratic employee share ownership has been declining for several years and is now more or less at the same level as eighteen years ago. On the other hand, the stake of top executive officers has risen sharply in Europe. In large European listed companies, the stake of top executives (9.400 persons) is now approximately at the same level as the stake of ordinary employees (6.1 million persons).
- The number of employee shareholders in each European country appears on <u>Table 15</u>, from 2007 to 2024, as well as the variation for the whole period (from 2007 to 2024), and for recent years (from 2011 to 2024). It is falling everywhere, except in the UK where the success of the employee ownership policy in SMEs is beginning to produce its effects.
- The capitalization held by the employees from 2006 to 2024 appears on <u>Table 16</u>, for all employees as well as for the average capitalization held by each of them, while the stakes of top executives and of ordinary employees are detailed on Table 17.
- The detailed tables of top executive officers and ordinary employee shareholders in each European country reveal the very high individual differences (<u>Tables 18A and 18B</u>).
  - In large European listed companies, the 9,400 top executive officers hold an average of 22 million Euros each in the capital of their company, while the average share of the 6.1 million ordinary employee shareholders amounts to only 40,000 euros.
- We know that promoting democratic employee share ownership is indeed a political choice and is generally supported by fiscal incentives. Without support, the average employee cannot afford to invest financially in their company. On the contrary, we observe that the top executives have not lacked the resources to do so. Have public policies to support employee share ownership, where they exist, been poorly calibrated and misused by top executives? We can see that this is not the case; in fact, the share of the 1.34% held by top executives resulting from the exercise of stock options and other employee share plans is microscopic, representing only 0.05% (Table 18B).
- However, where, in which countries, has the share of top executives multiplied the most over the last eighteen years, and where has it been. Among the countries where the share of top executives has not increased, we note the UK, France, Norway. On the contrary, the share of top executives has soared in Luxembourg, Cyprus, Malta, Bulgaria, Poland, Belgium and Greece (Graph 44B page 88).