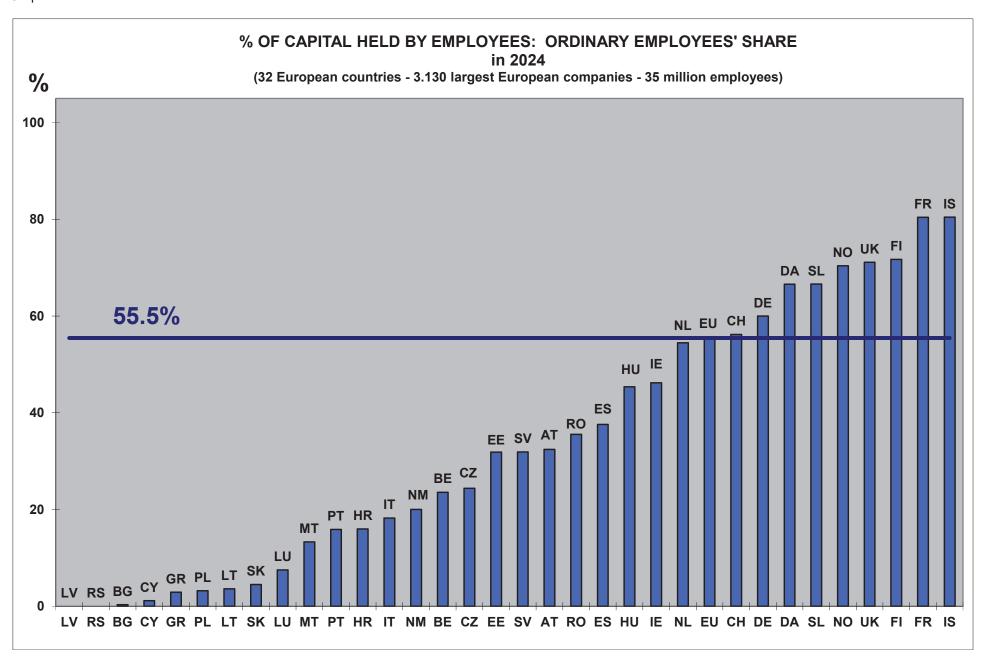

- The evolution of the various components of employee share ownership in France from 2006 to 2024 is shown in <u>Graph 11C and 11D</u>. The "all-inclusive" stake held by employee shareholders in large French companies has risen from 4.55% in 2006 to a maximum of 5.63% in 2016, and then returned to 4.42% today. The same is true for ordinary employees: from 3.41% in 2006 to 4.28% in 2016, and decreased to 3.55% today. Finally, the share held by top executive officers tended to decrease over years, at 0.86% in 2024 compared to 1.14% in 2006.
  - In conclusion, the share held by employee shareholders in France has been declining over the last ten years, and has never been this low since 2006.
  - However, a small rebound was observed in 2024. In addition, in the "legal" definition of employee shareholding in public limited companies in France, we can even see an increase in the last five years. Would this change the outlook? It does not. Indeed, as noted above, the Macron Law of 2015 and the Pacte Law of 2019 broadened the "legal" definition. Graph 11D shows that the apparent increase is exclusively due to these changes in definition.
- As for Europe, the shares held by ordinary employees and by top executive officers from 2007 to 2024 are shown in <u>Graph 11</u> (all companies) and <u>Graph 11B</u> (listed companies). As in France, the share of democratic employee share ownership has been declining for several years and is now more or less at the same level as eighteen years ago. On the other hand, the stake of top executive officers has risen sharply in Europe. In large European listed companies, the stake of top executives (9.400 persons) is now approximately at the same level as the stake of ordinary employees (6.1 million persons).
- The number of employee shareholders in each European country appears on <u>Table 15</u>, from 2007 to 2024, as well as the variation for the whole period (from 2007 to 2024), and for recent years (from 2011 to 2024). It is falling everywhere, except in the UK where the success of the employee ownership policy in SMEs is beginning to produce its effects.
- The capitalization held by the employees from 2006 to 2024 appears on <u>Table 16</u>, for all employees as well as for the average capitalization held by each of them, while the stakes of top executives and of ordinary employees are detailed on Table 17.
- The detailed tables of top executive officers and ordinary employee shareholders in each European country reveal the very high individual differences (<u>Tables 18A and 18B</u>).
  - In large European listed companies, the 9,400 top executive officers hold an average of 22 million Euros each in the capital of their company, while the average share of the 6.1 million ordinary employee shareholders amounts to only 40,000 euros.
- We know that promoting democratic employee share ownership is indeed a political choice and is generally supported by fiscal incentives. Without support, the average employee cannot afford to invest financially in their company. On the contrary, we observe that the top executives have not lacked the resources to do so. Have public policies to support employee share ownership, where they exist, been poorly calibrated and misused by top executives? We can see that this is not the case; in fact, the share of the 1.34% held by top executives resulting from the exercise of stock options and other employee share plans is microscopic, representing only 0.05% (Table 18B).
- However, where, in which countries, has the share of top executives multiplied the most over the last eighteen years, and where has it been. Among the countries where the share of top executives has not increased, we note the UK, France, Norway. On the contrary, the share of top executives has soared in Luxembourg, Cyprus, Malta, Bulgaria, Poland, Belgium and Greece (Graph 44B page 88).