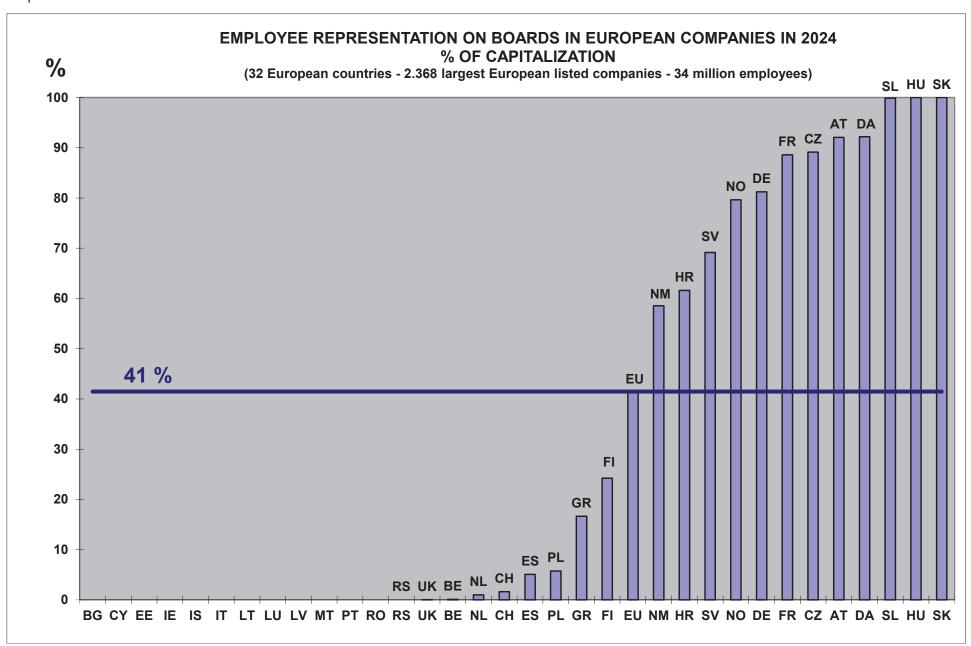

### • Employee representation on boards

Employee representation on boards is usual in many large European companies, either in Boards of Directors or in Supervisory Boards (page 91).

Employee shareholders are represented on boards in 14.1% of large French companies (but 36% in terms of employment). In France, employee shareholders representation on boards is thus typical in largest companies. However, it is much less frequent in other European countries.