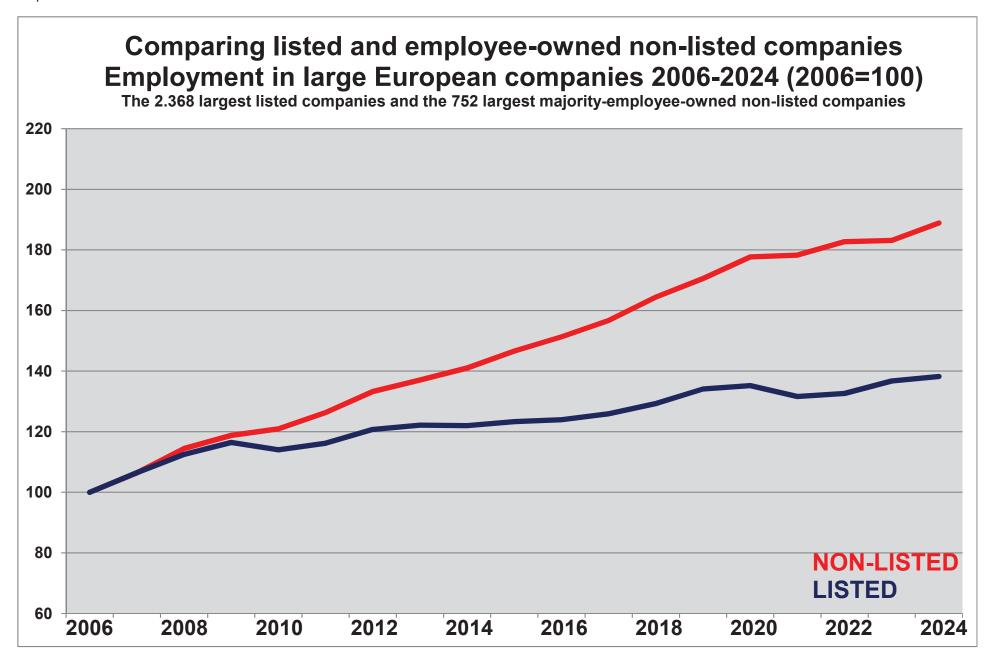

### • Listed companies and majority-employee-owned non-listed companies

It has sometimes been affirmed that employee-owned non-listed companies could be more resilient than listed ones. The systematic comparison between both sectors brings more clarity about this idea (page 115).