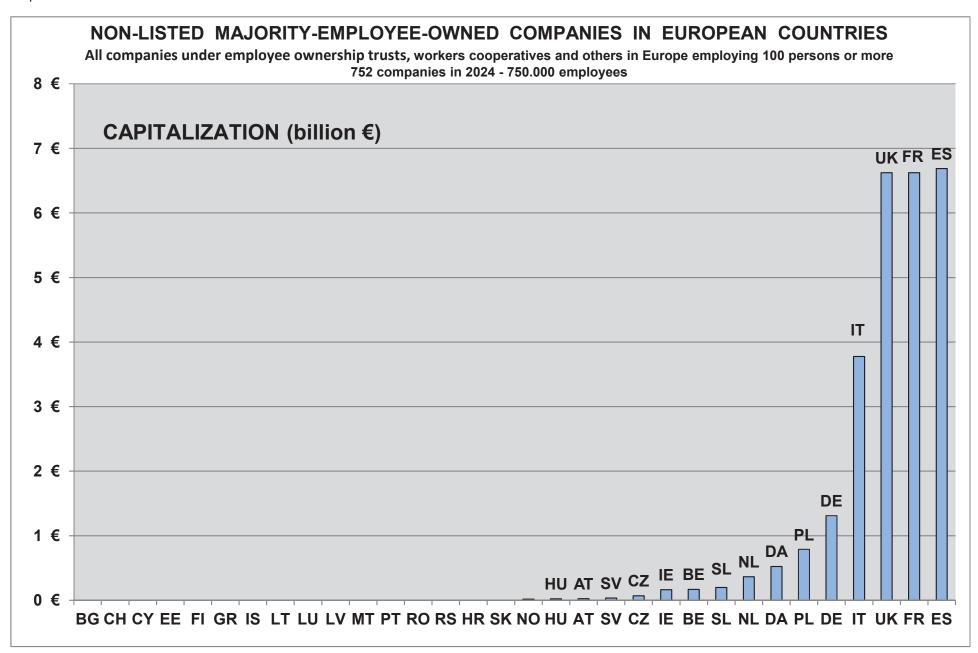

### • Listed companies and majority-employee-owned non-listed companies

It has sometimes been affirmed that employee-owned non-listed companies could be more resilient than listed ones. The systematic comparison between both sectors brings more clarity about this idea (page 115).