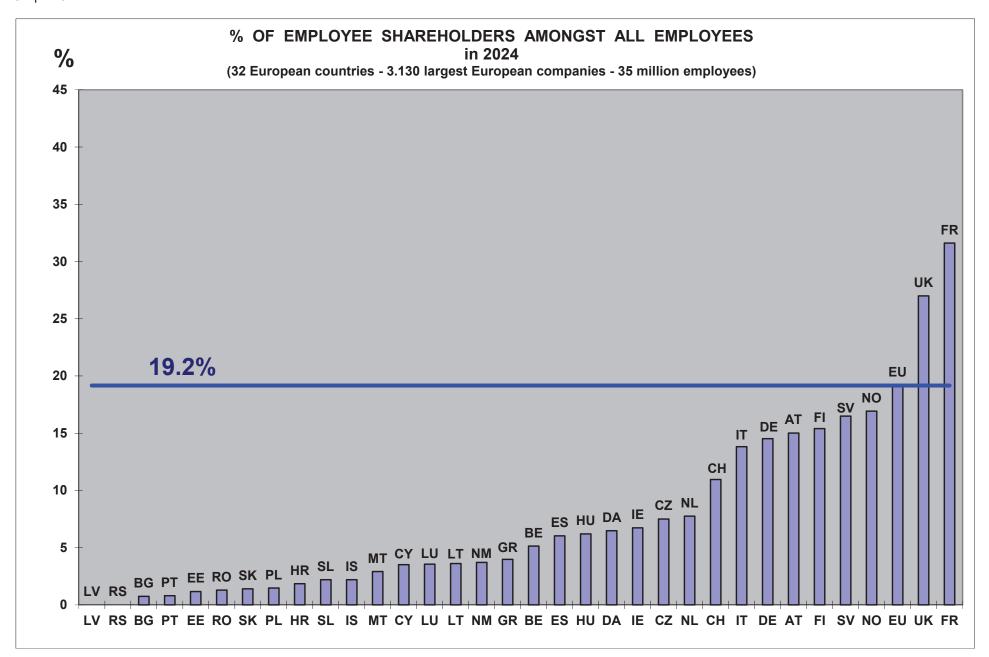

| Description                           | 2024  | 2023  | 2022  | 2021  | 2020  | 2019  | 2018  | 2017  | 2016  | 2015  | 2014  | 2013  | 2012  | 2011  | 2010  | 2009  | 2008  | 2007  | 2006  |
|---------------------------------------|-------|-------|-------|-------|-------|-------|-------|-------|-------|-------|-------|-------|-------|-------|-------|-------|-------|-------|-------|
| Employee owners (thousand)            | 6.692 | 6.895 | 6.799 | 6.847 | 7.018 | 6.927 | 6.694 | 6.655 | 6.609 | 6.604 | 6.623 | 6.621 | 6.911 | 7.109 | 7.076 | 6.973 | 6.892 | 6.533 | 6.170 |
| % Variation                           | -2,9% | +1,4% | -0,7% | -2,4% | +1,3% | +3,5% | +0,6% | +0,7% | +0,1% | -0,3% | -0,0% | -4,2% | -2,8% | +0,5% | +1,5% | +1,2% | +5,5% | +5,9% |       |
| Employee owners in % of all employees | 19,2% | 20,0% | 20,3% | 20,6% | 20,5% | 20,4% | 20,4% | 20,8% | 21,0% | 21,1% | 21,5% | 21,4% | 22,7% | 24,2% | 24,6% | 23,8% | 24,4% | 24,4% | 24,5% |