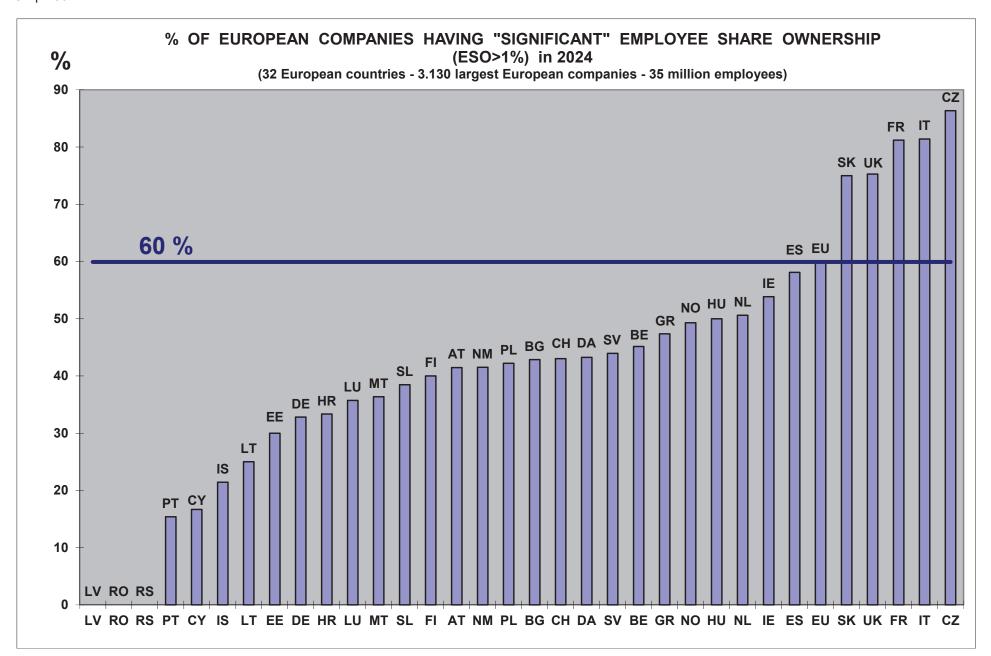

### DEVELOPMENT OF EMPLOYEE SHARE OWNERSHIP IN EUROPE

- It is remarkable to see that the ownership stake and the capital held by the employee shareholders in European companies demonstrate their rising trend even through crises, from 2.31% in 2006 to 3.04% in 2024 (<u>Graph 1</u>), with 477 billion Euro in May 2024 (<u>Graph 2</u>). **However, the last ten years were not so positive**.
- European companies having employee share plans grow continuously in number and in percentage: 90% of large European companies had employee share plans in 2024, 53% had stock option plans, and 58% had broad-based employee share plans (plans for all employees), compared to 34% in 2006. A slight acceleration can be observed for broad-based plans for five years and a small deceleration for stock option plans (Graph 3).
- However, the number of employee shareholders and the democratization of employee share ownership are both declining. The number of employee shareholders in European companies was declining from 2011 to 2015, before rebounding, but a new decrease has to be observed from 2020 (<u>Graph 4</u>). The number of employee shareholders is thus lower now than it was thirteen years before (while at the same time the number of employees has increased sharply).
- The democratization rate of employee share ownership (the proportion of employee shareholders amongst all employees) decreased seriously in large listed companies, from 23.8% in 2010 to 18% in 2024 (Graph 5A). It means one employee shareholder in five employees now compared to one in four in 2010.
- In addition, a divorce had appeared between the UK and continental Europe. A sharp drop below 20% was observed on the continent while on the contrary, the democratization rate had risen to 26% in the UK (<u>Graph 6</u>). The role of diverging economic policies was highlighted: The UK chose for stronger incentives to promote both employee share ownership and employee ownership, while hesitations had prevailed on the continent.
- A further decline in the democratization rate occurred on the continent from 2014, especially in large French companies. This resulted from the particular dynamic of employment in large listed companies. Indeed, the employment growth over the past ten years has been much higher in listed companies in France than in the UK and even in Germany (Graph 7).
  - This employment growth has occurred mainly abroad where the extension of employee share plans is encountering obstacles that do not allow it to follow the same pace, hence the decline in the rate of democratization of employee share ownership in large French companies. In 2021, the pandemic and Brexit interrupted the general trend of job relocation in large European companies, resulting in a slight upturn in the rate of democratization. However, this interruption was only short-lived.
  - The impact of anchorage or relocation of employment in large European companies is highlighted hereafter in a separate chapter.
- The growing employees' stake could be observed in most European companies. So the percentage of large European companies with "significant" employee share ownership (i.e. a stake of 1% or more) grew from 49% in 2006 to 63% in 2024. However the recent trend is decreasing to 60% in 2024 (Graph 8).
- The proportion of European companies launching new employee share plans is growing along years, with 32% in 2024, which means a new plan every 3 years (Graph 9).
- Tables 2 to 14 summarize the main data:
  - About employee share ownership in Europe from 2006 to 2024 (Tables 2-4).
  - About large European companies: market capitalization and employees (Tables 5-6).
  - About employee share plans (Tables 7-9).
  - About the employees' stake from 2006 to 2024 and its typology (Tables 10-13).
  - About listed and non-listed companies in the EFES database (Table 14).

### ALL COMPANIES (listed and non-listed)

| Description                                                                | 2024  | 2023  | 2022  | 2021  | 2020  | 2019  | 2018  | 2017  | 2016  | 2015  | 2014  | 2013  | 2012  | 2011  | 2010  | 2009  | 2008  | 2007  | 2006    |
|----------------------------------------------------------------------------|-------|-------|-------|-------|-------|-------|-------|-------|-------|-------|-------|-------|-------|-------|-------|-------|-------|-------|---------|
| % of companies                                                             |       |       |       |       |       |       |       |       |       |       |       |       |       |       |       |       |       |       |         |
| % Companies having EO>1% in ownership structure ("significant" ownership)  | 59,9% | 60,9% | 61,5% | 61,2% | 62,1% | 61,9% | 62,4% | 62,9% | 62,4% | 61,3% | 60,8% | 59,3% | 57,5% | 55,5% | 54,6% | 55,1% | 54,8% | 52,9% | 49,0%   |
| % Companies having EO>6% in ownership structure ("strategic" ownership)    | 39,6% | 40,0% | 40,3% | 40,8% | 41,2% | 41,6% | 42,3% | 42,2% | 42,3% | 41,9% | 41,4% | 41,2% | 40,4% | 39,4% | 38,6% | 38,5% | 38,4% | 37,5% | 36,1%   |
| % Companies having EO>20% in ownership structure ("determining" ownership) | 33,0% | 33,3% | 33,9% | 34,1% | 34,3% | 34,3% | 34,6% | 34,8% | 34,9% | 34,8% | 34,5% | 34,2% | 33,8% | 33,0% | 32,4% | 32,1% | 31,8% | 30,9% | 29,9%   |
| % Companies having EO>50% in ownership structure ("controlling" ownership) | 27,4% | 27,5% | 27,6% | 27,6% | 27,7% | 27,7% | 27,9% | 27,9% | 27,8% | 27,7% | 27,3% | 27,1% | 26,8% | 26,2% | 25,8% | 25,7% | 25,7% | 25,1% | 24,5%   |
| Numbers                                                                    |       |       |       |       |       |       |       |       |       |       |       |       |       |       |       |       |       |       |         |
| Companies having EO>1% in ownership structure ("significant" ownership)    | 1.875 | 1.905 | 1.924 | 1.915 | 1.945 | 1.938 | 1.954 | 1.968 | 1.952 | 1.920 | 1.903 | 1.857 | 1.799 | 1.738 | 1.709 | 1.725 | 1.715 | 1.656 | 1.535   |
| Companies having EO>6% in ownership structure ("strategic" ownership)      | 1.238 | 1.251 | 1.261 | 1.278 | 1.288 | 1.302 | 1.324 | 1.322 | 1.323 | 1.313 | 1.295 | 1.289 | 1.264 | 1.234 | 1.208 | 1.204 | 1.203 | 1.174 | 1.130   |
| Companies having EO>20% in ownership structure ("determining" ownership)   | 1.034 | 1.042 | 1.060 | 1.067 | 1.074 | 1.075 | 1.082 | 1.089 | 1.093 | 1.088 | 1.081 | 1.070 | 1.058 | 1.034 | 1.015 | 1.005 | 996   | 967   | 935     |
| Companies having EO>50% in ownership structure ("controlling" ownership)   | 859   | 862   | 865   | 864   | 868   | 868   | 872   | 872   | 870   | 868   | 854   | 848   | 838   | 819   | 807   | 805   | 803   | 785   | 766     |
| Variation                                                                  |       |       |       |       |       |       |       |       |       |       |       |       |       |       |       |       |       |       | Average |
| Companies having EO>1% in ownership structure ("significant" ownership)    | -1,6% | -1,0% | +0,5% | -1,5% | +0,4% | -0,8% | -0,7% | +0,8% | +1,7% | +0,9% | +2,5% | +3,2% | +3,5% | +1,7% | -0,9% | +0,6% | +3,6% | +7,9% | +1,1%   |
| Companies having EO>6% in ownership structure ("strategic" ownership)      | -1,0% | -0,8% | -1,3% | -0,8% | -1,1% | -1,7% | +0,2% | -0,1% | +0,8% | +1,4% | +0,5% | +2,0% | +2,4% | +2,2% | +0,3% | +0,1% | +2,5% | +3,9% | +0,6%   |
| Companies having EO>20% in ownership structure ("determining" ownership)   | -0,8% | -1,7% | -0,7% | -0,7% | -0,1% | -0,6% | -0,6% | -0,4% | +0,5% | +0,6% | +1,0% | +1,1% | +2,3% | +1,9% | +1,0% | +0,9% | +3,0% | +3,4% | +0,6%   |
| Companies having EO>50% in ownership structure ("controlling" ownership)   | -0,3% | -0,3% | +0,1% | -0,5% | -0,0% | -0,5% | -0,0% | +0,2% | +0,2% | +1,6% | +0,7% | +1,2% | +2,3% | +1,5% | +0,2% | +0,2% | +2,3% | +2,5% | +0,6%   |