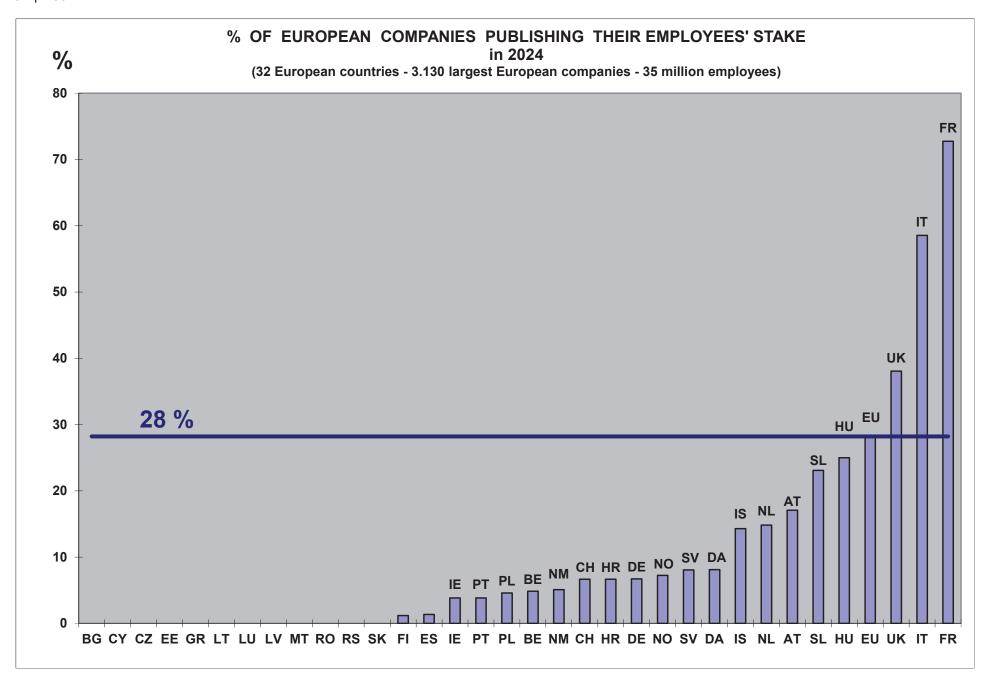

Table 14: All European companies in the EFES database, listed and non-listed in 2024

| COMPARING ALL COMPANIES, LISTED                                            | AND NON-   | LISTED     |            |
|----------------------------------------------------------------------------|------------|------------|------------|
| Description                                                                | ALL        | LISTED     | NON-LISTED |
| Companies (number)                                                         | 3.130      | 2.368      | 762        |
| Employees (number)                                                         | 34.919.161 | 33.946.450 | 972.711    |
| Employee owners (number)                                                   | 6.692.229  | 6.116.421  | 575.808    |
| Employee owners in % of all employees                                      | 19,2%      | 18,0%      | 59,2%      |
| Companies having employee share ownership                                  | 2.973      | 2.212      | 761        |
| Companies having employee share plans                                      | 2.827      | 2.065      | 762        |
| Companies having broad-based employee share plans                          | 1.820      | 1.100      | 720        |
| Companies having stock options                                             | 1.643      | 1.612      | 31         |
| Companies having published employees' stake in ownership structure         | 883        | 254        | 629        |
| Companies having EO>1% in ownership structure ("significant" ownership)    | 1.875      | 1.116      | 759        |
| Companies having EO>6% in ownership structure ("strategic" ownership)      | 1.238      | 480        | 758        |
| Companies having EO>20% in ownership structure ("determining" ownership)   | 1.034      | 278        | 756        |
| Companies having EO>50% in ownership structure ("controlling" ownership)   | 859        | 115        | 744        |
| % Companies having employee share ownership                                | 95,0%      | 93,4%      | 99,9%      |
| % Companies having employee share plans                                    | 90,3%      | 87,2%      | 100,0%     |
| % Companies having broad-based employee share plans                        | 58,1%      | 46,5%      | 94,5%      |
| % Companies having stock options                                           | 52,5%      | 68,1%      | 4,1%       |
| % Companies having published employees' share in ownership structure       | 28,2%      | 10,7%      | 82,5%      |
| % Companies having EO>1% in ownership structure ("significant" ownership)  | 59,9%      | 47,1%      | 99,6%      |
| % Companies having EO>6% in ownership structure ("strategic" ownership)    | 39,6%      | 20,3%      | 99,5%      |
| % Companies having EO>20% in ownership structure ("determining" ownership) | 33,0%      | 11,7%      | 99,2%      |
| % Companies having EO>50% in ownership structure ("controlling" ownership) | 27,4%      | 4,9%       | 97,6%      |