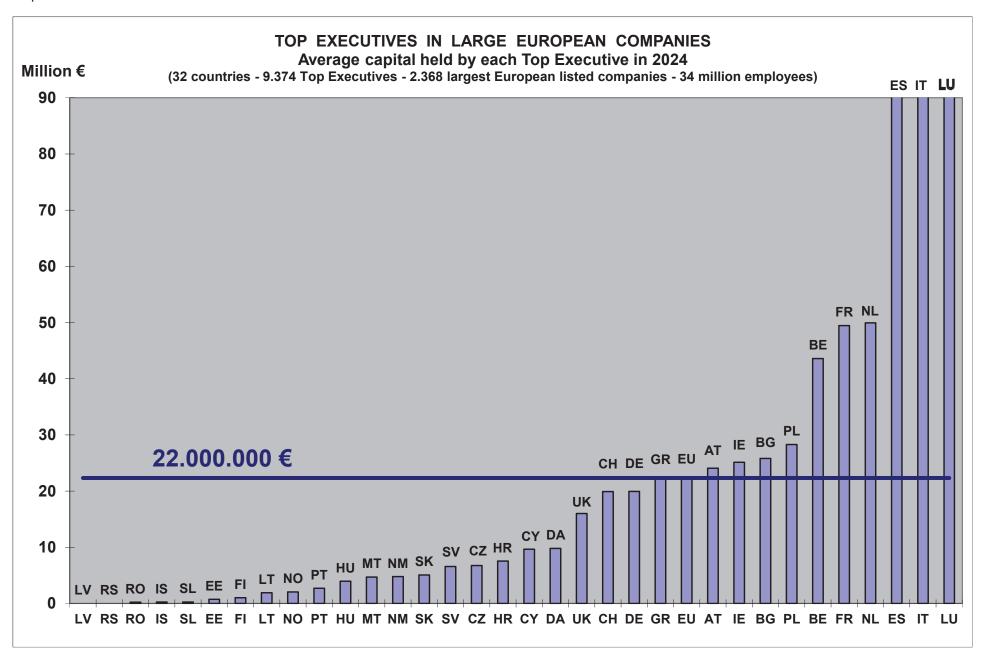

- The evolution of the various components of employee share ownership in France from 2006 to 2024 is shown in <u>Graph 11C and 11D</u>. The "all-inclusive" stake held by employee shareholders in large French companies has risen from 4.55% in 2006 to a maximum of 5.63% in 2016, and then returned to 4.42% today. The same is true for ordinary employees: from 3.41% in 2006 to 4.28% in 2016, and decreased to 3.55% today. Finally, the share held by top executive officers tended to decrease over years, at 0.86% in 2024 compared to 1.14% in 2006.
  - In conclusion, the share held by employee shareholders in France has been declining over the last ten years, and has never been this low since 2006.
  - However, a small rebound was observed in 2024. In addition, in the "legal" definition of employee shareholding in public limited companies in France, we can even see an increase in the last five years. Would this change the outlook? It does not. Indeed, as noted above, the Macron Law of 2015 and the Pacte Law of 2019 broadened the "legal" definition. Graph 11D shows that the apparent increase is exclusively due to these changes in definition.
- As for Europe, the shares held by ordinary employees and by top executive officers from 2007 to 2024 are shown in <u>Graph 11</u> (all companies) and <u>Graph 11B</u> (listed companies). As in France, the share of democratic employee share ownership has been declining for several years and is now more or less at the same level as eighteen years ago. On the other hand, the stake of top executive officers has risen sharply in Europe. In large European listed companies, the stake of top executives (9.400 persons) is now approximately at the same level as the stake of ordinary employees (6.1 million persons).
- The number of employee shareholders in each European country appears on <u>Table 15</u>, from 2007 to 2024, as well as the variation for the whole period (from 2007 to 2024), and for recent years (from 2011 to 2024). It is falling everywhere, except in the UK where the success of the employee ownership policy in SMEs is beginning to produce its effects.
- The capitalization held by the employees from 2006 to 2024 appears on <u>Table 16</u>, for all employees as well as for the average capitalization held by each of them, while the stakes of top executives and of ordinary employees are detailed on Table 17.
- The detailed tables of top executive officers and ordinary employee shareholders in each European country reveal the very high individual differences (<u>Tables 18A and 18B</u>).
  - In large European listed companies, the 9,400 top executive officers hold an average of 22 million Euros each in the capital of their company, while the average share of the 6.1 million ordinary employee shareholders amounts to only 40,000 euros.
- We know that promoting democratic employee share ownership is indeed a political choice and is generally supported by fiscal incentives. Without support, the average employee cannot afford to invest financially in their company. On the contrary, we observe that the top executives have not lacked the resources to do so. Have public policies to support employee share ownership, where they exist, been poorly calibrated and misused by top executives? We can see that this is not the case; in fact, the share of the 1.34% held by top executives resulting from the exercise of stock options and other employee share plans is microscopic, representing only 0.05% (Table 18B).
- However, where, in which countries, has the share of top executives multiplied the most over the last eighteen years, and where has it been. Among the countries where the share of top executives has not increased, we note the UK, France, Norway. On the contrary, the share of top executives has soared in Luxembourg, Cyprus, Malta, Bulgaria, Poland, Belgium and Greece (Graph 44B page 88).