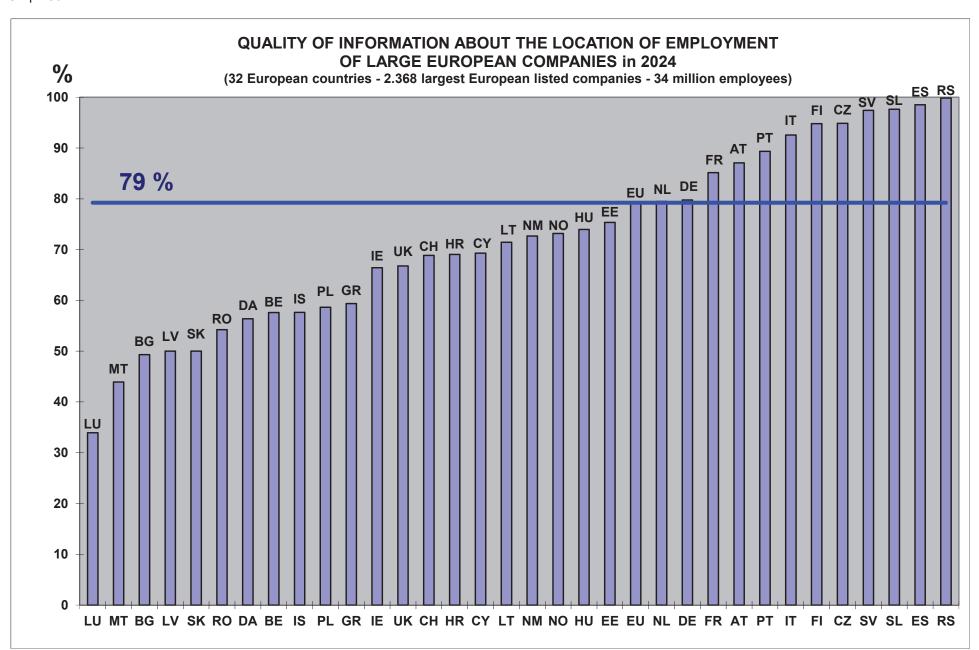

### Anchorage and relocation of large European companies

The trend of relocation of employment in large European companies is the crucial factor. It has a strong negative impact on the democratization rate of employee share ownership in Europe (page 139).