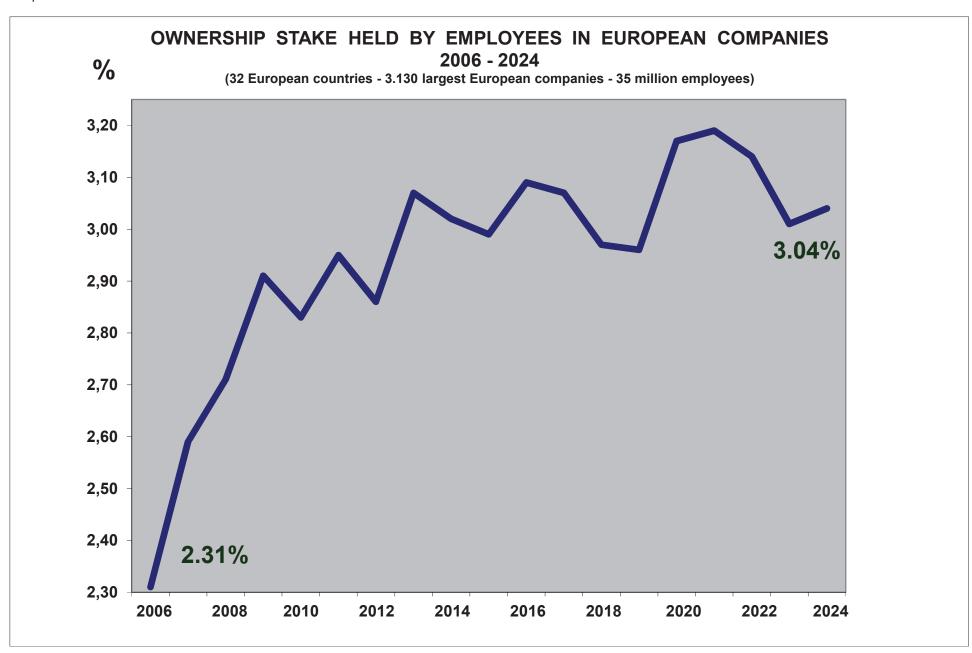

Finally, employee shareholding in large European companies has stopped growing. It represents 3.04% in 2024 versus 3.07% in 2013 (<u>Graph 1 page 13</u>). Here, the proportion of ordinary employees (non-executives) reached 1.69%, compared with 1.79% in 2013 (<u>Graph 11 page 37</u>).

### DEVELOPMENT OF EMPLOYEE SHARE OWNERSHIP IN EUROPE

- It is remarkable to see that the ownership stake and the capital held by the employee shareholders in European companies demonstrate their rising trend even through crises, from 2.31% in 2006 to 3.04% in 2024 (<u>Graph 1</u>), with 477 billion Euro in May 2024 (<u>Graph 2</u>). **However, the last ten years were not so positive**.
- European companies having employee share plans grow continuously in number and in percentage: 90% of large European companies had employee share plans in 2024, 53% had stock option plans, and 58% had broad-based employee share plans (plans for all employees), compared to 34% in 2006. A slight acceleration can be observed for broad-based plans for five years and a small deceleration for stock option plans (Graph 3).
- However, the number of employee shareholders and the democratization of employee share ownership are both declining. The number of employee shareholders in European companies was declining from 2011 to 2015, before rebounding, but a new decrease has to be observed from 2020 (<u>Graph 4</u>). The number of employee shareholders is thus lower now than it was thirteen years before (while at the same time the number of employees has increased sharply).
- The democratization rate of employee share ownership (the proportion of employee shareholders amongst all employees) decreased seriously in large listed companies, from 23.8% in 2010 to 18% in 2024 (Graph 5A). It means one employee shareholder in five employees now compared to one in four in 2010.
- In addition, a divorce had appeared between the UK and continental Europe. A sharp drop below 20% was observed on the continent while on the contrary, the democratization rate had risen to 26% in the UK (<u>Graph 6</u>). The role of diverging economic policies was highlighted: The UK chose for stronger incentives to promote both employee share ownership and employee ownership, while hesitations had prevailed on the continent.
- A further decline in the democratization rate occurred on the continent from 2014, especially in large French companies. This resulted from the particular dynamic of employment in large listed companies. Indeed, the employment growth over the past ten years has been much higher in listed companies in France than in the UK and even in Germany (Graph 7).
  - This employment growth has occurred mainly abroad where the extension of employee share plans is encountering obstacles that do not allow it to follow the same pace, hence the decline in the rate of democratization of employee share ownership in large French companies. In 2021, the pandemic and Brexit interrupted the general trend of job relocation in large European companies, resulting in a slight upturn in the rate of democratization. However, this interruption was only short-lived.
  - The impact of anchorage or relocation of employment in large European companies is highlighted hereafter in a separate chapter.
- The growing employees' stake could be observed in most European companies. So the percentage of large European companies with "significant" employee share ownership (i.e. a stake of 1% or more) grew from 49% in 2006 to 63% in 2024. However the recent trend is decreasing to 60% in 2024 (Graph 8).
- The proportion of European companies launching new employee share plans is growing along years, with 32% in 2024, which means a new plan every 3 years (Graph 9).
- Tables 2 to 14 summarize the main data:
  - About employee share ownership in Europe from 2006 to 2024 (Tables 2-4).
  - About large European companies: market capitalization and employees (Tables 5-6).
  - About employee share plans (Tables 7-9).
  - About the employees' stake from 2006 to 2024 and its typology (Tables 10-13).
  - About listed and non-listed companies in the EFES database (Table 14).

| Description                                         | 2024  | 2023  | 2022  | 2021   | 2020  | 2019  | 2018  | 2017   | 2016   | 2015   | 2014   | 2013   | 2012   | 2011   | 2010   | 2009   | 2008   | 2007   | 2006  |
|-----------------------------------------------------|-------|-------|-------|--------|-------|-------|-------|--------|--------|--------|--------|--------|--------|--------|--------|--------|--------|--------|-------|
| Employees' stake in ownership structure (%)         | 3,04% | 3,01% | 3,14% | 3,19%  | 3,17% | 2,96% | 2,97% | 3,07%  | 3,09%  | 2,99%  | 3,02%  | 3,07%  | 2,86%  | 2,95%  | 2,83%  | 2,91%  | 2,71%  | 2,59%  | 2,31% |
| Capitalisation held by all employees (billion Euro) | 477 € | 437 € | 422€  | 432€   | 311€  | 340 € | 348€  | 341 €  | 285€   | 317€   | 275€   | 247 €  | 185€   | 216€   | 178 €  | 150 €  | 211€   | 236 €  | 176 € |
| % Variation                                         | +9,2% | +3,6% | -2,3% | +38,9% | -8,5% | -2,3% | +2,1% | +19,6% | -10,1% | +15,3% | +11,3% | +33,5% | -14,4% | +21,3% | +18,7% | -28,9% | -10,6% | +34,1% |       |