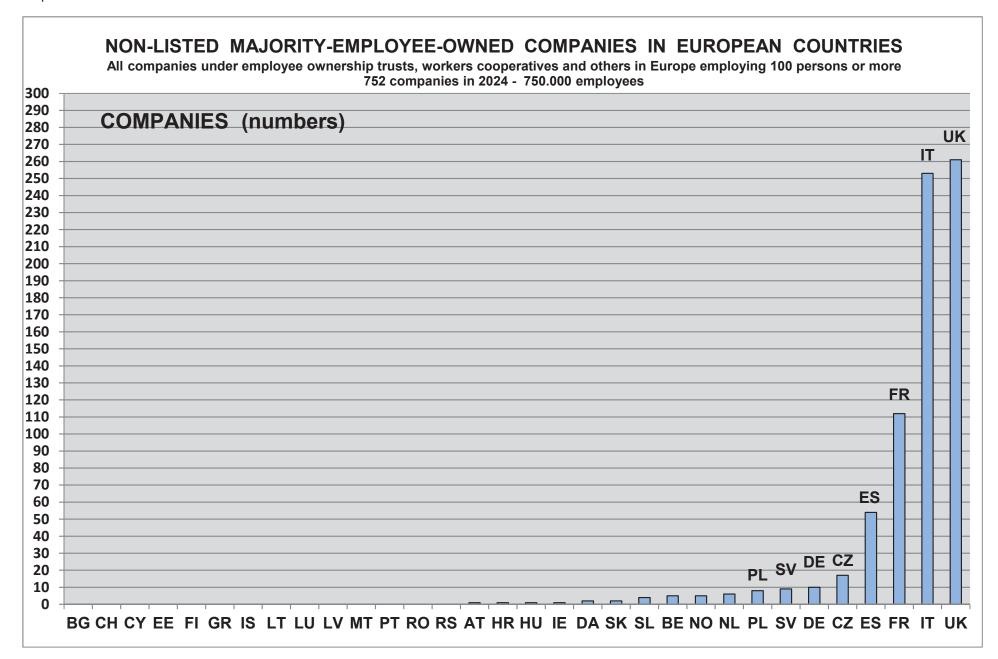

# 4. A strong employee ownership movement is now taking hold in European SMEs, starting in Great Britain.

In this country, employee buy-outs are now the most common form of transfer for SMEs, after family transmission. We are rapidly moving towards a situation where one in ten SMEs will be employee-owned. With 600 SME transfers to employees in 2024, Great Britain created 50,000 new employee owners in just one year, as many as all the workers cooperatives in France (SCOPs) over an entire century.

As a result, the UK is the only European country (along with Norway) where the number of employee shareholders has increased over the last twelve years.

Table 1

|      |                          |                                              |                                     |                                        |                                 |                                    | Table I                         |
|------|--------------------------|----------------------------------------------|-------------------------------------|----------------------------------------|---------------------------------|------------------------------------|---------------------------------|
|      | Employee<br>shareholders | Democratisation<br>rate of<br>employee share | Employees'<br>stake<br>in ownership | Capitalization<br>held by<br>employees | Companies<br>having<br>employee | Companies<br>having<br>broad-based | Companies<br>having<br>launched |
|      | (thousand)               | ownership (in%)                              | structure                           | (billion €)                            | share ownership                 | share plans                        | new plans                       |
| 2006 | 6.170                    | 24,5%                                        | 2,31%                               | 176                                    | 67,8%                           | 33,5%                              |                                 |
| 2007 | 6.533                    | 24,4%                                        | 2,59%                               | 236                                    | 71,2%                           | 35,1%                              | 16,2%                           |
| 2008 | 6.892                    | 24,4%                                        | 2,71%                               | 211                                    | 74,2%                           | 36,4%                              | 21,4%                           |
| 2009 | 6.973                    | 23,8%                                        | 2,91%                               | 150                                    | 75,7%                           | 37,4%                              | 19,2%                           |
| 2010 | 7.076                    | 24,6%                                        | 2,83%                               | 178                                    | 76,6%                           | 37,9%                              | 17,6%                           |
| 2011 | 7.109                    | 24,2%                                        | 2,95%                               | 216                                    | 78,2%                           | 38,6%                              | 20,5%                           |
| 2012 | 6.911                    | 22,7%                                        | 2,86%                               | 185                                    | 80,4%                           | 39,4%                              | 20,5%                           |
| 2013 | 6.621                    | 21,4%                                        | 3,07%                               | 247                                    | 82,0%                           | 40,2%                              | 20,3%                           |
| 2014 | 6.623                    | 21,5%                                        | 3,02%                               | 275                                    | 83,1%                           | 41,3%                              | 20,9%                           |
| 2015 | 6.604                    | 21,1%                                        | 2,99%                               | 317                                    | 85,5%                           | 42,9%                              | 24,0%                           |
| 2016 | 6.609                    | 21,0%                                        | 3,09%                               | 285                                    | 87,3%                           | 44,2%                              | 23,6%                           |
| 2017 | 6.655                    | 20,8%                                        | 3,07%                               | 341                                    | 88,9%                           | 45,9%                              | 26,7%                           |
| 2018 | 6.694                    | 20,4%                                        | 2,97%                               | 348                                    | 90,3%                           | 47,3%                              | 27,3%                           |
| 2019 | 6.927                    | 20,4%                                        | 2,96%                               | 340                                    | 91,6%                           | 49,2%                              | 28,4%                           |
| 2020 | 7.018                    | 20,5%                                        | 3,17%                               | 311                                    | 91,4%                           | 50,7%                              | 27,6%                           |
| 2021 | 6.847                    | 20,6%                                        | 3,19%                               | 432                                    | 92,4%                           | 52,3%                              | 30,1%                           |
| 2022 | 6.799                    | 20,3%                                        | 3,14%                               | 422                                    | 93,6%                           | 54,6%                              | 33,1%                           |
| 2023 | 6.895                    | 20,0%                                        | 3,01%                               | 437                                    | 94,5%                           | 56,5%                              | 33,8%                           |
| 2024 | 6.692                    | 19,2%                                        | 3,04%                               | 477                                    | 95,0%                           | 58,2%                              | 32,0%                           |