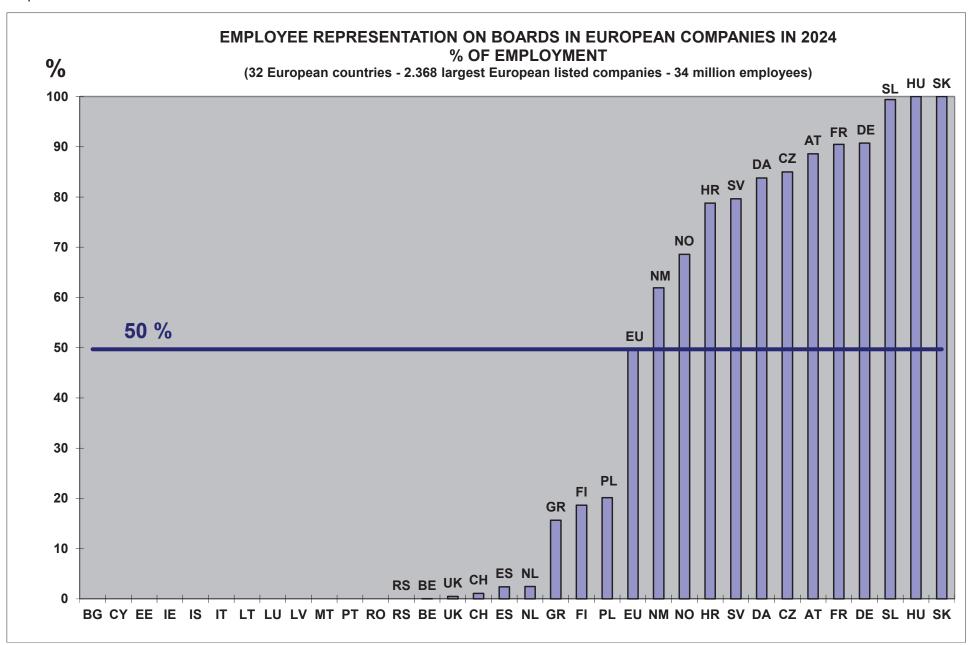

### • Employee representation on boards

Employee representation on boards is usual in many large European companies, either in Boards of Directors or in Supervisory Boards (page 91).

Employee shareholders are represented on boards in 14.1% of large French companies (but 36% in terms of employment). In France, employee shareholders representation on boards is thus typical in largest companies. However, it is much less frequent in other European countries.