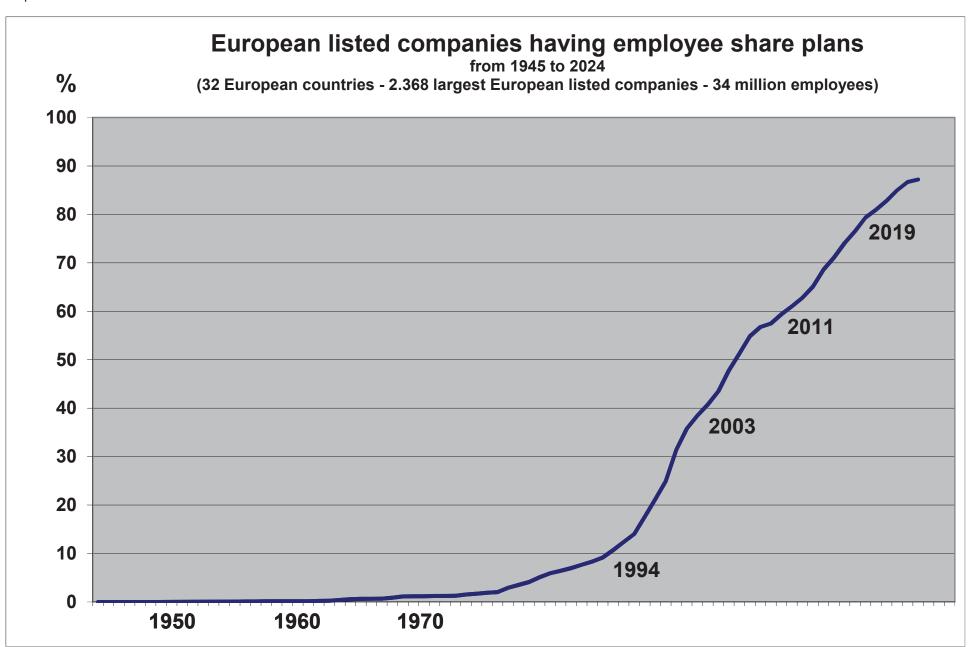

### DEVELOPMENT OF EMPLOYEE SHARE OWNERSHIP IN EUROPE

- It is remarkable to see that the ownership stake and the capital held by the employee shareholders in European companies demonstrate their rising trend even through crises, from 2.31% in 2006 to 3.04% in 2024 (<u>Graph 1</u>), with 477 billion Euro in May 2024 (<u>Graph 2</u>). **However, the last ten years were not so positive**.
- European companies having employee share plans grow continuously in number and in percentage: 90% of large European companies had employee share plans in 2024, 53% had stock option plans, and 58% had broad-based employee share plans (plans for all employees), compared to 34% in 2006. A slight acceleration can be observed for broad-based plans for five years and a small deceleration for stock option plans (Graph 3).
- However, the number of employee shareholders and the democratization of employee share ownership are both declining. The number of employee shareholders in European companies was declining from 2011 to 2015, before rebounding, but a new decrease has to be observed from 2020 (<u>Graph 4</u>). The number of employee shareholders is thus lower now than it was thirteen years before (while at the same time the number of employees has increased sharply).
- The democratization rate of employee share ownership (the proportion of employee shareholders amongst all employees) decreased seriously in large listed companies, from 23.8% in 2010 to 18% in 2024 (Graph 5A). It means one employee shareholder in five employees now compared to one in four in 2010.
- In addition, a divorce had appeared between the UK and continental Europe. A sharp drop below 20% was observed on the continent while on the contrary, the democratization rate had risen to 26% in the UK (<u>Graph 6</u>). The role of diverging economic policies was highlighted: The UK chose for stronger incentives to promote both employee share ownership and employee ownership, while hesitations had prevailed on the continent.
- A further decline in the democratization rate occurred on the continent from 2014, especially in large French companies. This resulted from the particular dynamic of employment in large listed companies. Indeed, the employment growth over the past ten years has been much higher in listed companies in France than in the UK and even in Germany (Graph 7).
  - This employment growth has occurred mainly abroad where the extension of employee share plans is encountering obstacles that do not allow it to follow the same pace, hence the decline in the rate of democratization of employee share ownership in large French companies. In 2021, the pandemic and Brexit interrupted the general trend of job relocation in large European companies, resulting in a slight upturn in the rate of democratization. However, this interruption was only short-lived.
  - The impact of anchorage or relocation of employment in large European companies is highlighted hereafter in a separate chapter.
- The growing employees' stake could be observed in most European companies. So the percentage of large European companies with "significant" employee share ownership (i.e. a stake of 1% or more) grew from 49% in 2006 to 63% in 2024. However the recent trend is decreasing to 60% in 2024 (Graph 8).
- The proportion of European companies launching new employee share plans is growing along years, with 32% in 2024, which means a new plan every 3 years (Graph 9).
- Tables 2 to 14 summarize the main data:
  - About employee share ownership in Europe from 2006 to 2024 (Tables 2-4).
  - About large European companies: market capitalization and employees (Tables 5-6).
  - About employee share plans (Tables 7-9).
  - About the employees' stake from 2006 to 2024 and its typology (Tables 10-13).
  - About listed and non-listed companies in the EFES database (Table 14).