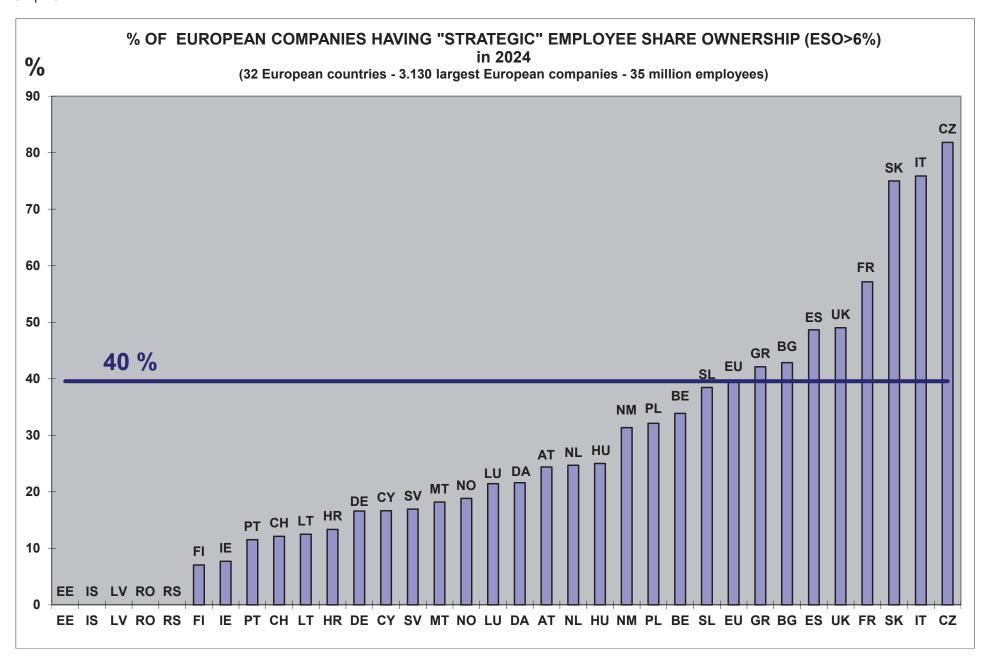

### ALL COMPANIES (listed and non-listed)

| Description                                                                | 2024  | 2023  | 2022  | 2021  | 2020  | 2019  | 2018  | 2017  | 2016  | 2015  | 2014  | 2013  | 2012  | 2011  | 2010  | 2009  | 2008  | 2007  | 2006    |
|----------------------------------------------------------------------------|-------|-------|-------|-------|-------|-------|-------|-------|-------|-------|-------|-------|-------|-------|-------|-------|-------|-------|---------|
| % of companies                                                             |       |       |       |       |       |       |       |       |       |       |       |       |       |       |       |       |       |       |         |
| % Companies having EO>1% in ownership structure ("significant" ownership)  | 59,9% | 60,9% | 61,5% | 61,2% | 62,1% | 61,9% | 62,4% | 62,9% | 62,4% | 61,3% | 60,8% | 59,3% | 57,5% | 55,5% | 54,6% | 55,1% | 54,8% | 52,9% | 49,0%   |
| % Companies having EO>6% in ownership structure ("strategic" ownership)    | 39,6% | 40,0% | 40,3% | 40,8% | 41,2% | 41,6% | 42,3% | 42,2% | 42,3% | 41,9% | 41,4% | 41,2% | 40,4% | 39,4% | 38,6% | 38,5% | 38,4% | 37,5% | 36,1%   |
| % Companies having EO>20% in ownership structure ("determining" ownership) | 33,0% | 33,3% | 33,9% | 34,1% | 34,3% | 34,3% | 34,6% | 34,8% | 34,9% | 34,8% | 34,5% | 34,2% | 33,8% | 33,0% | 32,4% | 32,1% | 31,8% | 30,9% | 29,9%   |
| % Companies having EO>50% in ownership structure ("controlling" ownership) | 27,4% | 27,5% | 27,6% | 27,6% | 27,7% | 27,7% | 27,9% | 27,9% | 27,8% | 27,7% | 27,3% | 27,1% | 26,8% | 26,2% | 25,8% | 25,7% | 25,7% | 25,1% | 24,5%   |
| Numbers                                                                    |       |       |       |       |       |       |       |       |       |       |       |       |       |       |       |       |       |       |         |
| Companies having EO>1% in ownership structure ("significant" ownership)    | 1.875 | 1.905 | 1.924 | 1.915 | 1.945 | 1.938 | 1.954 | 1.968 | 1.952 | 1.920 | 1.903 | 1.857 | 1.799 | 1.738 | 1.709 | 1.725 | 1.715 | 1.656 | 1.535   |
| Companies having EO>6% in ownership structure ("strategic" ownership)      | 1.238 | 1.251 | 1.261 | 1.278 | 1.288 | 1.302 | 1.324 | 1.322 | 1.323 | 1.313 | 1.295 | 1.289 | 1.264 | 1.234 | 1.208 | 1.204 | 1.203 | 1.174 | 1.130   |
| Companies having EO>20% in ownership structure ("determining" ownership)   | 1.034 | 1.042 | 1.060 | 1.067 | 1.074 | 1.075 | 1.082 | 1.089 | 1.093 | 1.088 | 1.081 | 1.070 | 1.058 | 1.034 | 1.015 | 1.005 | 996   | 967   | 935     |
| Companies having EO>50% in ownership structure ("controlling" ownership)   | 859   | 862   | 865   | 864   | 868   | 868   | 872   | 872   | 870   | 868   | 854   | 848   | 838   | 819   | 807   | 805   | 803   | 785   | 766     |
| Variation                                                                  |       |       |       |       |       |       |       |       |       |       |       |       |       |       |       |       |       |       | Average |
| Companies having EO>1% in ownership structure ("significant" ownership)    | -1,6% | -1,0% | +0,5% | -1,5% | +0,4% | -0,8% | -0,7% | +0,8% | +1,7% | +0,9% | +2,5% | +3,2% | +3,5% | +1,7% | -0,9% | +0,6% | +3,6% | +7,9% | +1,1%   |
| Companies having EO>6% in ownership structure ("strategic" ownership)      | -1,0% | -0,8% | -1,3% | -0,8% | -1,1% | -1,7% | +0,2% | -0,1% | +0,8% | +1,4% | +0,5% | +2,0% | +2,4% | +2,2% | +0,3% | +0,1% | +2,5% | +3,9% | +0,6%   |
| Companies having EO>20% in ownership structure ("determining" ownership)   | -0,8% | -1,7% | -0,7% | -0,7% | -0,1% | -0,6% | -0,6% | -0,4% | +0,5% | +0,6% | +1,0% | +1,1% | +2,3% | +1,9% | +1,0% | +0,9% | +3,0% | +3,4% | +0,6%   |
| Companies having EO>50% in ownership structure ("controlling" ownership)   | -0,3% | -0,3% | +0,1% | -0,5% | -0,0% | -0,5% | -0,0% | +0,2% | +0,2% | +1,6% | +0,7% | +1,2% | +2,3% | +1,5% | +0,2% | +0,2% | +2,3% | +2,5% | +0,6%   |

Tables 12-13: Typology of employees' stake in large European companies in 2024

| %EO   | TYPES         | ALL COM | IPANIES |
|-------|---------------|---------|---------|
| - 1%  | insignificant | 40,1%   | 1.255   |
| + 1%  | significant   | 59,9%   | 1.875   |
| + 6%  | strategic     | 39,6%   | 1.238   |
| + 20% | determining   | 33,0%   | 1.034   |
| + 50% | controlling   | 27,4%   | 859     |
|       |               | 100 %   | 3.130   |