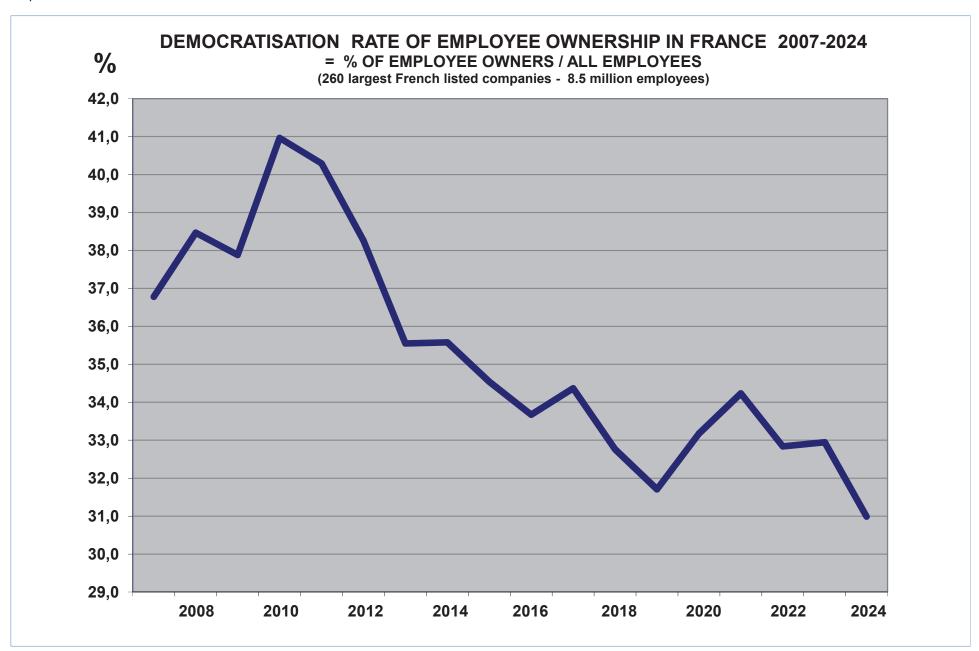

However, the number of employee shareholders has dropped to 6.69 million, and is still below the level reached in 2011 (Graph 4 page 16).

The rate of democratisation of employee share ownership continues to fall. Today, only one employee in five is a shareholder in their company, compared with one in four previously. The fall was particularly drastic in France. Employment has risen sharply in large French companies, but the number of employee shareholders has not kept pace. As a proportion of the number of employees, the proportion of employee shareholders was 41% in France's largest listed companies in 2010, falling to 31% in 2024 (Graph 5b page 18). Had the rate of democratisation been maintained, large French companies would have 3.7 million employee shareholders today instead of the 2.8 million recorded.

Graph 1

Graph 2

Graph 3

Graph 5 b

Graph 7

Graph 8

Graph 9

Tables 2-4: Main data about employee share ownership, 2006-2024