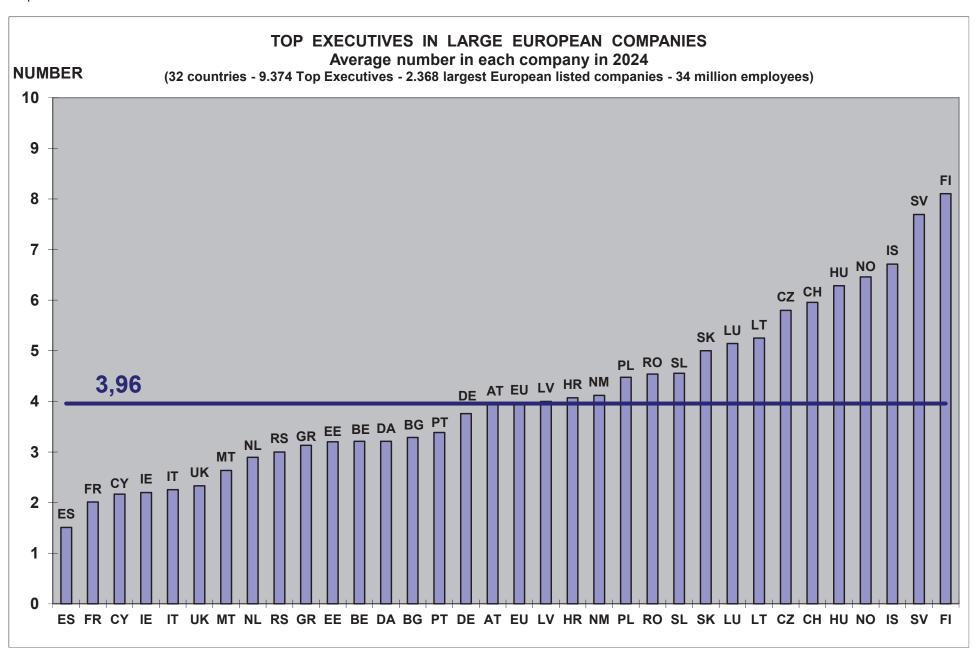

- The evolution of the various components of employee share ownership in France from 2006 to 2024 is shown in <u>Graph 11C and 11D</u>. The "all-inclusive" stake held by employee shareholders in large French companies has risen from 4.55% in 2006 to a maximum of 5.63% in 2016, and then returned to 4.42% today. The same is true for ordinary employees: from 3.41% in 2006 to 4.28% in 2016, and decreased to 3.55% today. Finally, the share held by top executive officers tended to decrease over years, at 0.86% in 2024 compared to 1.14% in 2006.
  - In conclusion, the share held by employee shareholders in France has been declining over the last ten years, and has never been this low since 2006.
  - However, a small rebound was observed in 2024. In addition, in the "legal" definition of employee shareholding in public limited companies in France, we can even see an increase in the last five years. Would this change the outlook? It does not. Indeed, as noted above, the Macron Law of 2015 and the Pacte Law of 2019 broadened the "legal" definition. Graph 11D shows that the apparent increase is exclusively due to these changes in definition.
- As for Europe, the shares held by ordinary employees and by top executive officers from 2007 to 2024 are shown in <u>Graph 11</u> (all companies) and <u>Graph 11B</u> (listed companies). As in France, the share of democratic employee share ownership has been declining for several years and is now more or less at the same level as eighteen years ago. On the other hand, the stake of top executive officers has risen sharply in Europe. In large European listed companies, the stake of top executives (9.400 persons) is now approximately at the same level as the stake of ordinary employees (6.1 million persons).
- The number of employee shareholders in each European country appears on <u>Table 15</u>, from 2007 to 2024, as well as the variation for the whole period (from 2007 to 2024), and for recent years (from 2011 to 2024). It is falling everywhere, except in the UK where the success of the employee ownership policy in SMEs is beginning to produce its effects.
- The capitalization held by the employees from 2006 to 2024 appears on <u>Table 16</u>, for all employees as well as for the average capitalization held by each of them, while the stakes of top executives and of ordinary employees are detailed on Table 17.
- The detailed tables of top executive officers and ordinary employee shareholders in each European country reveal the very high individual differences (<u>Tables 18A and 18B</u>).
  - In large European listed companies, the 9,400 top executive officers hold an average of 22 million Euros each in the capital of their company, while the average share of the 6.1 million ordinary employee shareholders amounts to only 40,000 euros.
- We know that promoting democratic employee share ownership is indeed a political choice and is generally supported by fiscal incentives. Without support, the average employee cannot afford to invest financially in their company. On the contrary, we observe that the top executives have not lacked the resources to do so. Have public policies to support employee share ownership, where they exist, been poorly calibrated and misused by top executives? We can see that this is not the case; in fact, the share of the 1.34% held by top executives resulting from the exercise of stock options and other employee share plans is microscopic, representing only 0.05% (Table 18B).
- However, where, in which countries, has the share of top executives multiplied the most over the last eighteen years, and where has it been. Among the countries where the share of top executives has not increased, we note the UK, France, Norway. On the contrary, the share of top executives has soared in Luxembourg, Cyprus, Malta, Bulgaria, Poland, Belgium and Greece (Graph 44B page 88).