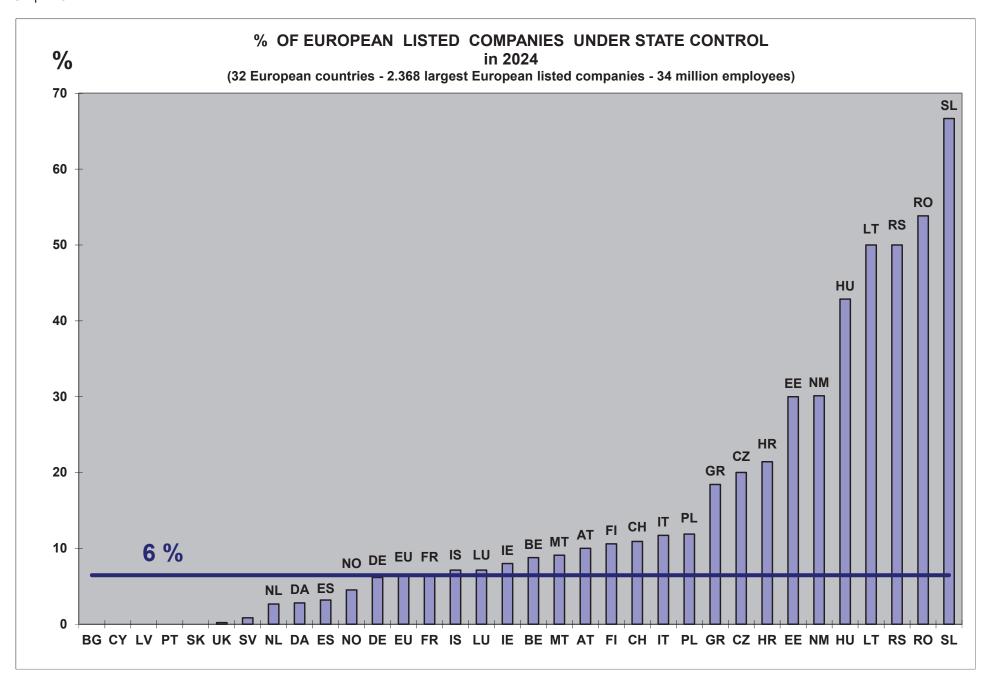

### • Ownership structure of European listed companies

This Survey brings information about the existence (or not) of a controlling shareholder in each of all significant European listed company. Eight categories of controlling shareholders are identified: Executive director, private investor, family, foundation, corporation, founders, state, or employees. The development of employee share ownership appears to be significantly related to the existence or not of a controlling shareholder (page 128).