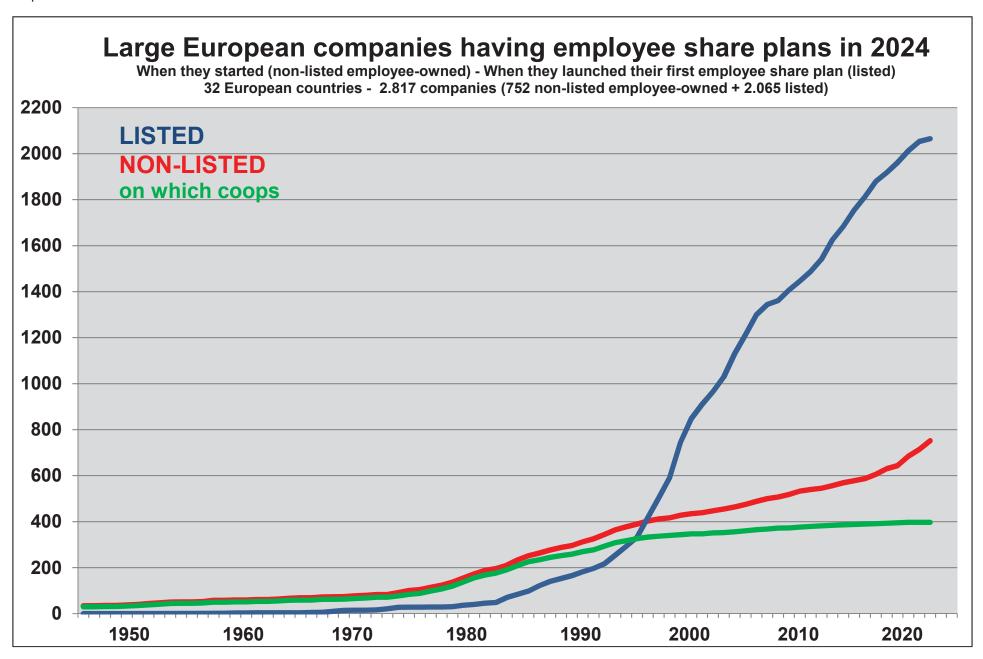

| Description                                          | 2024  |
|------------------------------------------------------|-------|
| Date of first employee share plan, on average        | 2.002 |
| Date of first employee share plan (listed companies) | 2.005 |

### • Listed companies and majority-employee-owned non-listed companies

It has sometimes been affirmed that employee-owned non-listed companies could be more resilient than listed ones. The systematic comparison between both sectors brings more clarity about this idea (page 115).