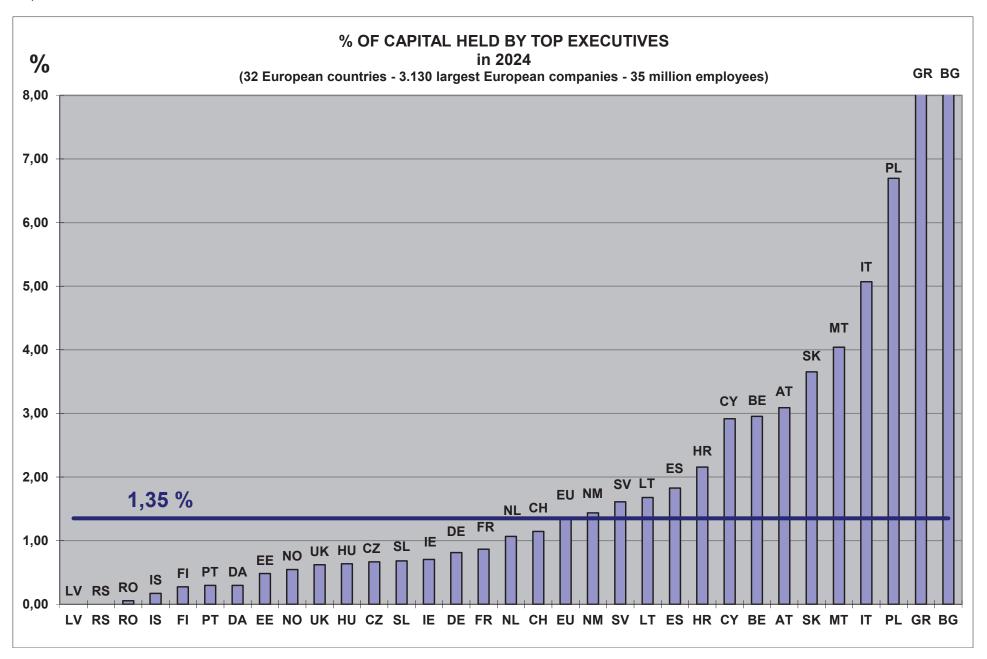

- The evolution of the various components of employee share ownership in France from 2006 to 2024 is shown in <u>Graph 11C and 11D</u>. The "all-inclusive" stake held by employee shareholders in large French companies has risen from 4.55% in 2006 to a maximum of 5.63% in 2016, and then returned to 4.42% today. The same is true for ordinary employees: from 3.41% in 2006 to 4.28% in 2016, and decreased to 3.55% today. Finally, the share held by top executive officers tended to decrease over years, at 0.86% in 2024 compared to 1.14% in 2006.
  - In conclusion, the share held by employee shareholders in France has been declining over the last ten years, and has never been this low since 2006.
  - However, a small rebound was observed in 2024. In addition, in the "legal" definition of employee shareholding in public limited companies in France, we can even see an increase in the last five years. Would this change the outlook? It does not. Indeed, as noted above, the Macron Law of 2015 and the Pacte Law of 2019 broadened the "legal" definition. Graph 11D shows that the apparent increase is exclusively due to these changes in definition.
- As for Europe, the shares held by ordinary employees and by top executive officers from 2007 to 2024 are shown in <u>Graph 11</u> (all companies) and <u>Graph 11B</u> (listed companies). As in France, the share of democratic employee share ownership has been declining for several years and is now more or less at the same level as eighteen years ago. On the other hand, the stake of top executive officers has risen sharply in Europe. In large European listed companies, the stake of top executives (9.400 persons) is now approximately at the same level as the stake of ordinary employees (6.1 million persons).
- The number of employee shareholders in each European country appears on <u>Table 15</u>, from 2007 to 2024, as well as the variation for the whole period (from 2007 to 2024), and for recent years (from 2011 to 2024). It is falling everywhere, except in the UK where the success of the employee ownership policy in SMEs is beginning to produce its effects.
- The capitalization held by the employees from 2006 to 2024 appears on <u>Table 16</u>, for all employees as well as for the average capitalization held by each of them, while the stakes of top executives and of ordinary employees are detailed on Table 17.
- The detailed tables of top executive officers and ordinary employee shareholders in each European country reveal the very high individual differences (<u>Tables 18A and 18B</u>).
  - In large European listed companies, the 9,400 top executive officers hold an average of 22 million Euros each in the capital of their company, while the average share of the 6.1 million ordinary employee shareholders amounts to only 40,000 euros.
- We know that promoting democratic employee share ownership is indeed a political choice and is generally supported by fiscal incentives. Without support, the average employee cannot afford to invest financially in their company. On the contrary, we observe that the top executives have not lacked the resources to do so. Have public policies to support employee share ownership, where they exist, been poorly calibrated and misused by top executives? We can see that this is not the case; in fact, the share of the 1.34% held by top executives resulting from the exercise of stock options and other employee share plans is microscopic, representing only 0.05% (Table 18B).
- However, where, in which countries, has the share of top executives multiplied the most over the last eighteen years, and where has it been. Among the countries where the share of top executives has not increased, we note the UK, France, Norway. On the contrary, the share of top executives has soared in Luxembourg, Cyprus, Malta, Bulgaria, Poland, Belgium and Greece (Graph 44B page 88).