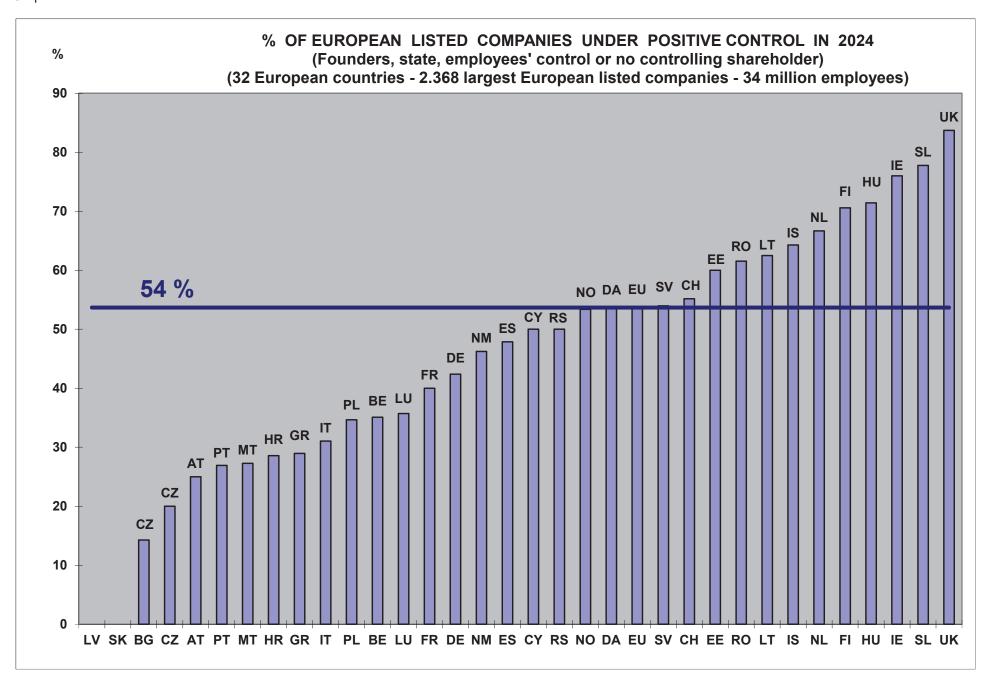

### • Ownership structure of European listed companies

This Survey brings information about the existence (or not) of a controlling shareholder in each of all significant European listed company. Eight categories of controlling shareholders are identified: Executive director, private investor, family, foundation, corporation, founders, state, or employees. The development of employee share ownership appears to be significantly related to the existence or not of a controlling shareholder (page 128).