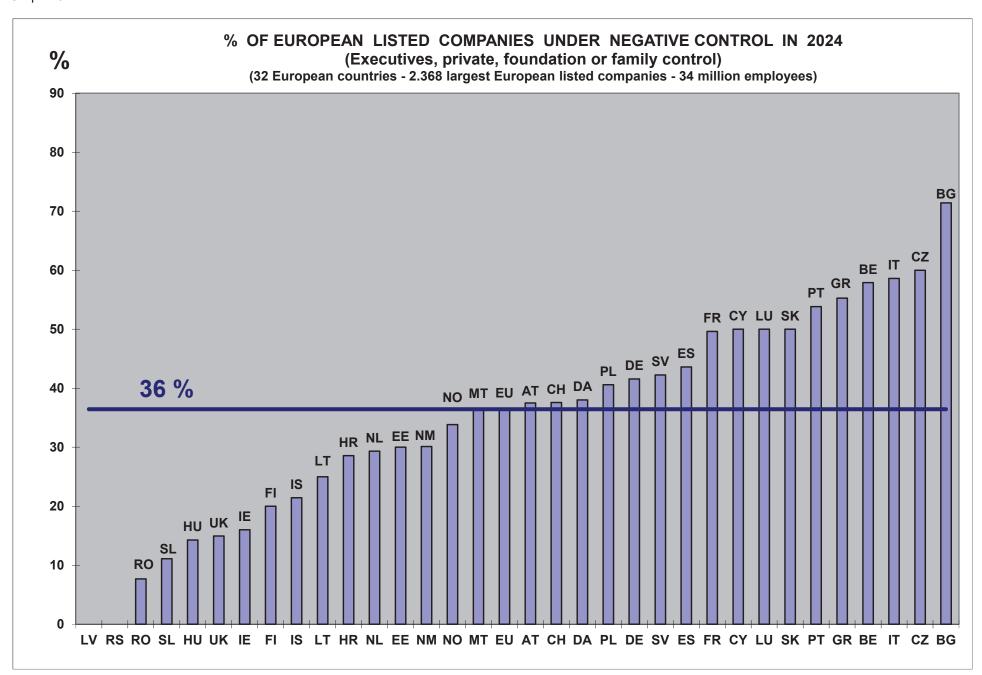

### • Ownership structure of European listed companies

This Survey brings information about the existence (or not) of a controlling shareholder in each of all significant European listed company. Eight categories of controlling shareholders are identified: Executive director, private investor, family, foundation, corporation, founders, state, or employees. The development of employee share ownership appears to be significantly related to the existence or not of a controlling shareholder (page 128).