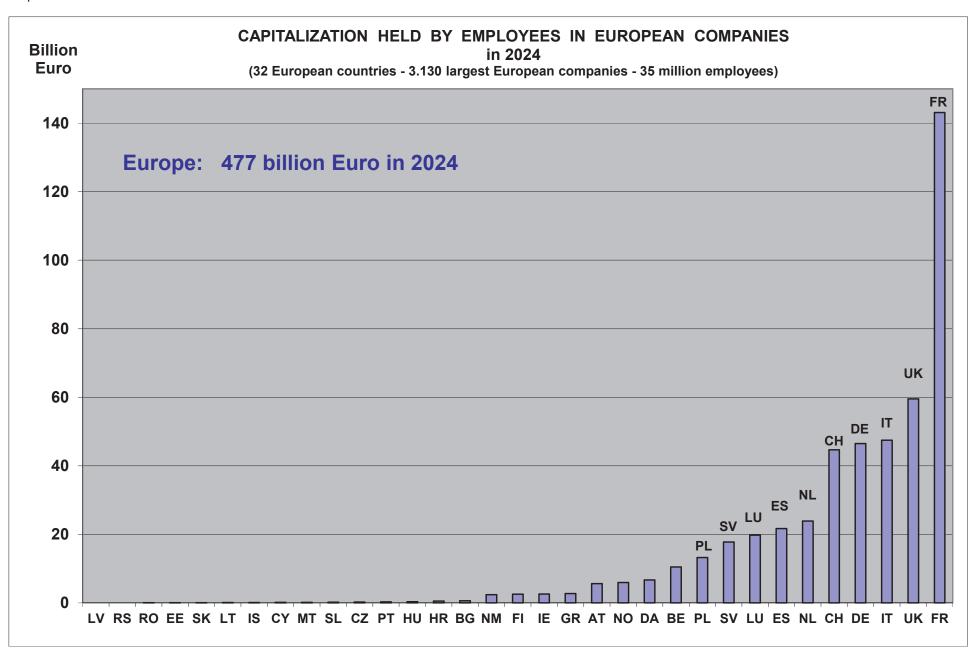

As for employees, the trend is still towards growth in the capital they hold in their company shares, amounting to €477 billion in 2024. Millions of employees benefit from these schemes, which represents an average of €39,600 (+15%) for each employee shareholder (excluding executive directors). All the figures show that employee shareholders in large companies are committed to the long term, believing that the balance of risks and rewards is clearly in their favour (Graph 14 page 48).

### DEVELOPMENT OF EMPLOYEE SHARE OWNERSHIP IN EUROPE

- It is remarkable to see that the ownership stake and the capital held by the employee shareholders in European companies demonstrate their rising trend even through crises, from 2.31% in 2006 to 3.04% in 2024 (<u>Graph 1</u>), with 477 billion Euro in May 2024 (<u>Graph 2</u>). **However, the last ten years were not so positive**.
- European companies having employee share plans grow continuously in number and in percentage: 90% of large European companies had employee share plans in 2024, 53% had stock option plans, and 58% had broad-based employee share plans (plans for all employees), compared to 34% in 2006. A slight acceleration can be observed for broad-based plans for five years and a small deceleration for stock option plans (Graph 3).
- However, the number of employee shareholders and the democratization of employee share ownership are both declining. The number of employee shareholders in European companies was declining from 2011 to 2015, before rebounding, but a new decrease has to be observed from 2020 (<u>Graph 4</u>). The number of employee shareholders is thus lower now than it was thirteen years before (while at the same time the number of employees has increased sharply).
- The democratization rate of employee share ownership (the proportion of employee shareholders amongst all employees) decreased seriously in large listed companies, from 23.8% in 2010 to 18% in 2024 (Graph 5A). It means one employee shareholder in five employees now compared to one in four in 2010.
- In addition, a divorce had appeared between the UK and continental Europe. A sharp drop below 20% was observed on the continent while on the contrary, the democratization rate had risen to 26% in the UK (<u>Graph 6</u>). The role of diverging economic policies was highlighted: The UK chose for stronger incentives to promote both employee share ownership and employee ownership, while hesitations had prevailed on the continent.
- A further decline in the democratization rate occurred on the continent from 2014, especially in large French companies. This resulted from the particular dynamic of employment in large listed companies. Indeed, the employment growth over the past ten years has been much higher in listed companies in France than in the UK and even in Germany (Graph 7).
  - This employment growth has occurred mainly abroad where the extension of employee share plans is encountering obstacles that do not allow it to follow the same pace, hence the decline in the rate of democratization of employee share ownership in large French companies. In 2021, the pandemic and Brexit interrupted the general trend of job relocation in large European companies, resulting in a slight upturn in the rate of democratization. However, this interruption was only short-lived.
  - The impact of anchorage or relocation of employment in large European companies is highlighted hereafter in a separate chapter.
- The growing employees' stake could be observed in most European companies. So the percentage of large European companies with "significant" employee share ownership (i.e. a stake of 1% or more) grew from 49% in 2006 to 63% in 2024. However the recent trend is decreasing to 60% in 2024 (Graph 8).
- The proportion of European companies launching new employee share plans is growing along years, with 32% in 2024, which means a new plan every 3 years (Graph 9).
- Tables 2 to 14 summarize the main data:
  - About employee share ownership in Europe from 2006 to 2024 (Tables 2-4).
  - About large European companies: market capitalization and employees (Tables 5-6).
  - About employee share plans (Tables 7-9).
  - About the employees' stake from 2006 to 2024 and its typology (Tables 10-13).
  - About listed and non-listed companies in the EFES database (Table 14).