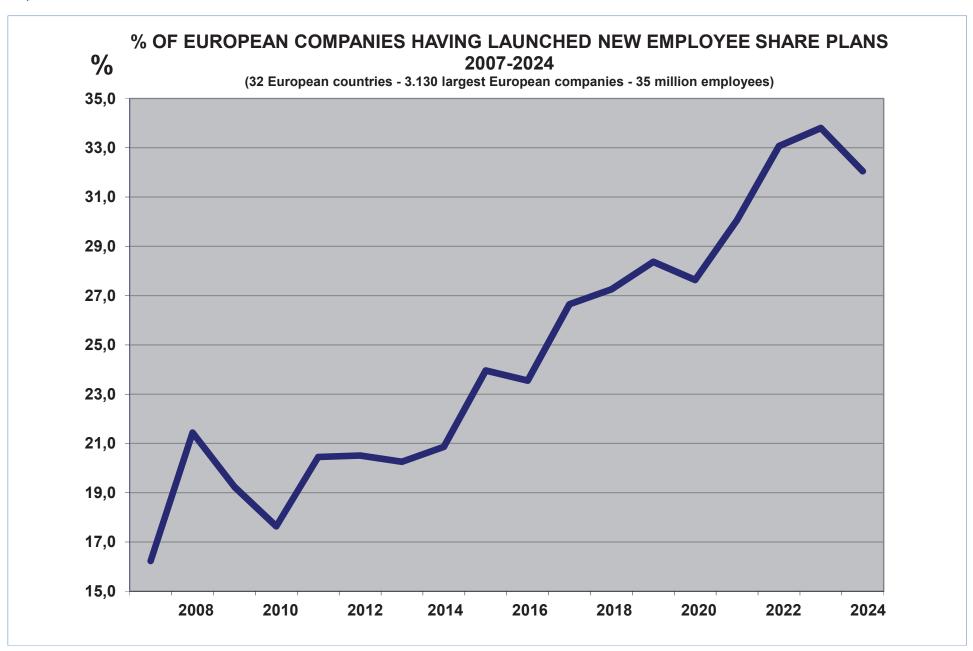

### DEVELOPMENT OF EMPLOYEE SHARE OWNERSHIP IN EUROPE

- It is remarkable to see that the ownership stake and the capital held by the employee shareholders in European companies demonstrate their rising trend even through crises, from 2.31% in 2006 to 3.04% in 2024 (<u>Graph 1</u>), with 477 billion Euro in May 2024 (<u>Graph 2</u>). **However, the last ten years were not so positive**.
- European companies having employee share plans grow continuously in number and in percentage: 90% of large European companies had employee share plans in 2024, 53% had stock option plans, and 58% had broad-based employee share plans (plans for all employees), compared to 34% in 2006. A slight acceleration can be observed for broad-based plans for five years and a small deceleration for stock option plans (Graph 3).
- However, the number of employee shareholders and the democratization of employee share ownership are both declining. The number of employee shareholders in European companies was declining from 2011 to 2015, before rebounding, but a new decrease has to be observed from 2020 (<u>Graph 4</u>). The number of employee shareholders is thus lower now than it was thirteen years before (while at the same time the number of employees has increased sharply).
- The democratization rate of employee share ownership (the proportion of employee shareholders amongst all employees) decreased seriously in large listed companies, from 23.8% in 2010 to 18% in 2024 (Graph 5A). It means one employee shareholder in five employees now compared to one in four in 2010.
- In addition, a divorce had appeared between the UK and continental Europe. A sharp drop below 20% was observed on the continent while on the contrary, the democratization rate had risen to 26% in the UK (<u>Graph 6</u>). The role of diverging economic policies was highlighted: The UK chose for stronger incentives to promote both employee share ownership and employee ownership, while hesitations had prevailed on the continent.
- A further decline in the democratization rate occurred on the continent from 2014, especially in large French companies. This resulted from the particular dynamic of employment in large listed companies. Indeed, the employment growth over the past ten years has been much higher in listed companies in France than in the UK and even in Germany (Graph 7).
  - This employment growth has occurred mainly abroad where the extension of employee share plans is encountering obstacles that do not allow it to follow the same pace, hence the decline in the rate of democratization of employee share ownership in large French companies. In 2021, the pandemic and Brexit interrupted the general trend of job relocation in large European companies, resulting in a slight upturn in the rate of democratization. However, this interruption was only short-lived.
  - The impact of anchorage or relocation of employment in large European companies is highlighted hereafter in a separate chapter.
- The growing employees' stake could be observed in most European companies. So the percentage of large European companies with "significant" employee share ownership (i.e. a stake of 1% or more) grew from 49% in 2006 to 63% in 2024. However the recent trend is decreasing to 60% in 2024 (Graph 8).
- The proportion of European companies launching new employee share plans is growing along years, with 32% in 2024, which means a new plan every 3 years (Graph 9).
- Tables 2 to 14 summarize the main data:
  - About employee share ownership in Europe from 2006 to 2024 (Tables 2-4).
  - About large European companies: market capitalization and employees (Tables 5-6).
  - About employee share plans (Tables 7-9).
  - About the employees' stake from 2006 to 2024 and its typology (Tables 10-13).
  - About listed and non-listed companies in the EFES database (Table 14).