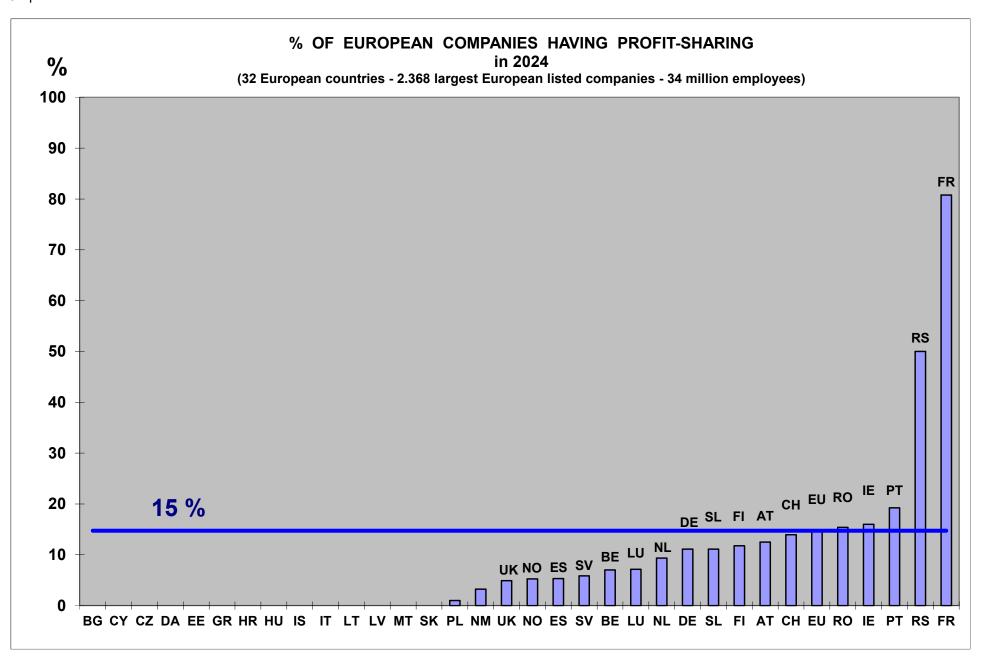

### Profit-sharing

Except in France (where it is by law), European listed companies applying profit-sharing are in very small numbers, - only 6% of all listed companies (page 109).