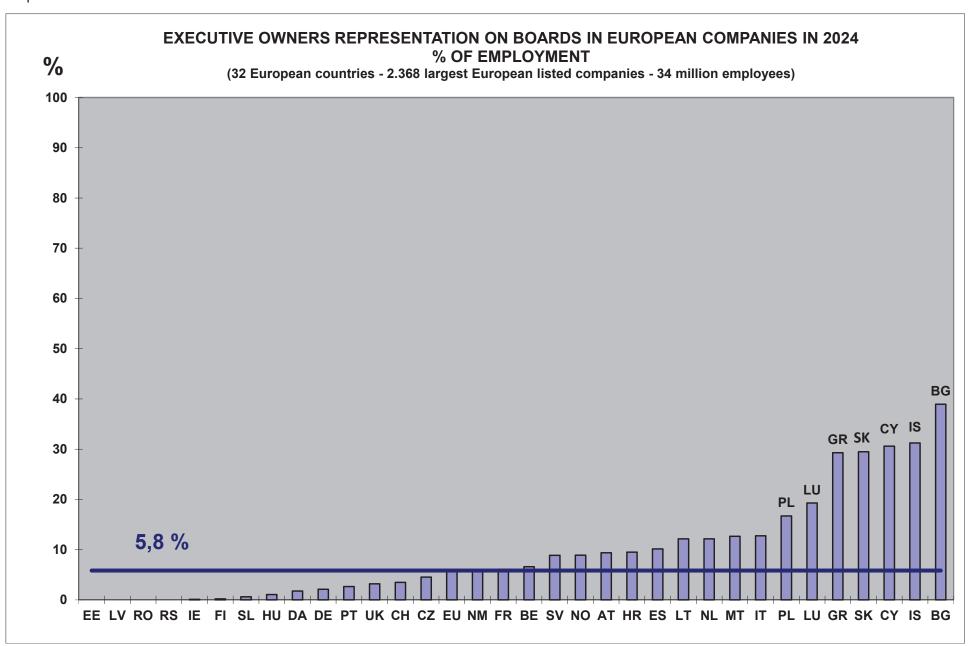

### • Employee representation on boards

Employee representation on boards is usual in many large European companies, either in Boards of Directors or in Supervisory Boards (page 91).

Employee shareholders are represented on boards in 14.1% of large French companies (but 36% in terms of employment). In France, employee shareholders representation on boards is thus typical in largest companies. However, it is much less frequent in other European countries.