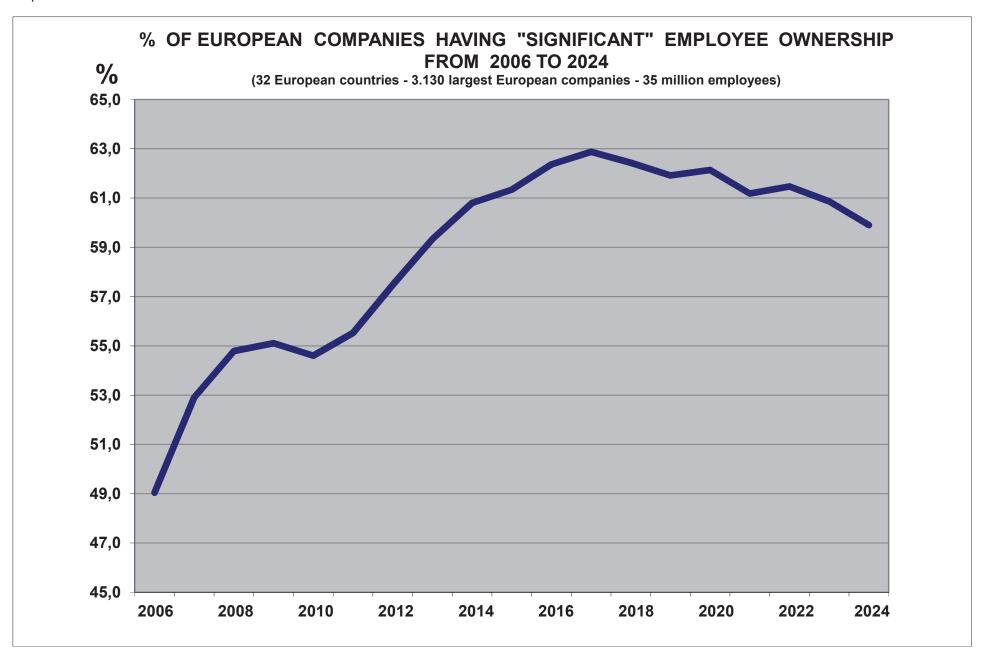

### DEVELOPMENT OF EMPLOYEE SHARE OWNERSHIP IN EUROPE

- It is remarkable to see that the ownership stake and the capital held by the employee shareholders in European companies demonstrate their rising trend even through crises, from 2.31% in 2006 to 3.04% in 2024 (<u>Graph 1</u>), with 477 billion Euro in May 2024 (<u>Graph 2</u>). **However, the last ten years were not so positive**.
- European companies having employee share plans grow continuously in number and in percentage: 90% of large European companies had employee share plans in 2024, 53% had stock option plans, and 58% had broad-based employee share plans (plans for all employees), compared to 34% in 2006. A slight acceleration can be observed for broad-based plans for five years and a small deceleration for stock option plans (Graph 3).
- However, the number of employee shareholders and the democratization of employee share ownership are both declining. The number of employee shareholders in European companies was declining from 2011 to 2015, before rebounding, but a new decrease has to be observed from 2020 (<u>Graph 4</u>). The number of employee shareholders is thus lower now than it was thirteen years before (while at the same time the number of employees has increased sharply).
- The democratization rate of employee share ownership (the proportion of employee shareholders amongst all employees) decreased seriously in large listed companies, from 23.8% in 2010 to 18% in 2024 (Graph 5A). It means one employee shareholder in five employees now compared to one in four in 2010.
- In addition, a divorce had appeared between the UK and continental Europe. A sharp drop below 20% was observed on the continent while on the contrary, the democratization rate had risen to 26% in the UK (<u>Graph 6</u>). The role of diverging economic policies was highlighted: The UK chose for stronger incentives to promote both employee share ownership and employee ownership, while hesitations had prevailed on the continent.
- A further decline in the democratization rate occurred on the continent from 2014, especially in large French companies. This resulted from the particular dynamic of employment in large listed companies. Indeed, the employment growth over the past ten years has been much higher in listed companies in France than in the UK and even in Germany (Graph 7).
  - This employment growth has occurred mainly abroad where the extension of employee share plans is encountering obstacles that do not allow it to follow the same pace, hence the decline in the rate of democratization of employee share ownership in large French companies. In 2021, the pandemic and Brexit interrupted the general trend of job relocation in large European companies, resulting in a slight upturn in the rate of democratization. However, this interruption was only short-lived.
  - The impact of anchorage or relocation of employment in large European companies is highlighted hereafter in a separate chapter.
- The growing employees' stake could be observed in most European companies. So the percentage of large European companies with "significant" employee share ownership (i.e. a stake of 1% or more) grew from 49% in 2006 to 63% in 2024. However the recent trend is decreasing to 60% in 2024 (Graph 8).
- The proportion of European companies launching new employee share plans is growing along years, with 32% in 2024, which means a new plan every 3 years (Graph 9).
- Tables 2 to 14 summarize the main data:
  - About employee share ownership in Europe from 2006 to 2024 (Tables 2-4).
  - About large European companies: market capitalization and employees (Tables 5-6).
  - About employee share plans (Tables 7-9).
  - About the employees' stake from 2006 to 2024 and its typology (Tables 10-13).
  - About listed and non-listed companies in the EFES database (Table 14).