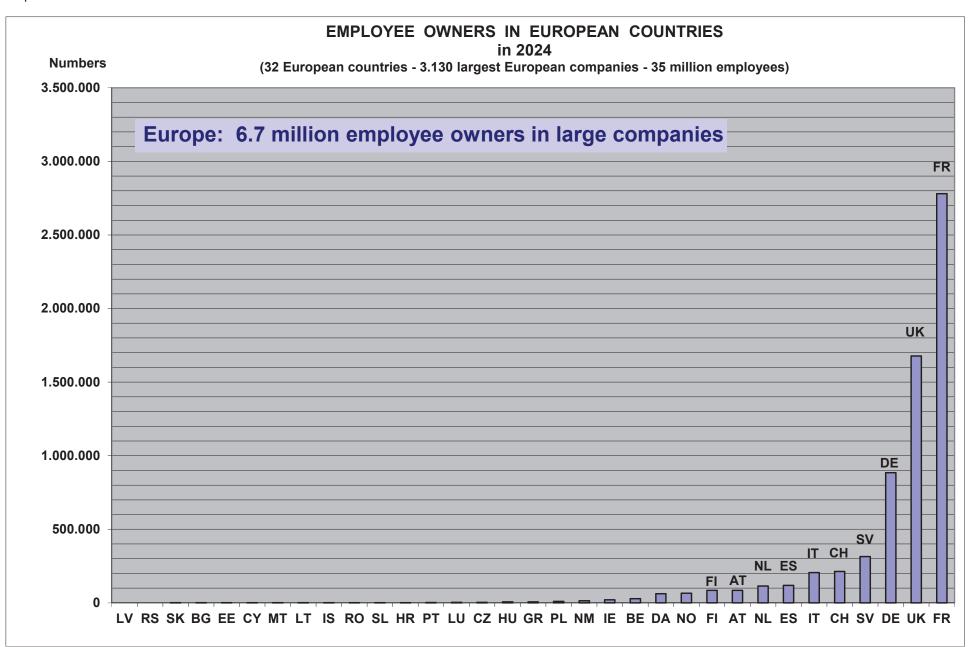

- The evolution of the various components of employee share ownership in France from 2006 to 2024 is shown in <u>Graph 11C and 11D</u>. The "all-inclusive" stake held by employee shareholders in large French companies has risen from 4.55% in 2006 to a maximum of 5.63% in 2016, and then returned to 4.42% today. The same is true for ordinary employees: from 3.41% in 2006 to 4.28% in 2016, and decreased to 3.55% today. Finally, the share held by top executive officers tended to decrease over years, at 0.86% in 2024 compared to 1.14% in 2006.
  - In conclusion, the share held by employee shareholders in France has been declining over the last ten years, and has never been this low since 2006.
  - However, a small rebound was observed in 2024. In addition, in the "legal" definition of employee shareholding in public limited companies in France, we can even see an increase in the last five years. Would this change the outlook? It does not. Indeed, as noted above, the Macron Law of 2015 and the Pacte Law of 2019 broadened the "legal" definition. Graph 11D shows that the apparent increase is exclusively due to these changes in definition.
- As for Europe, the shares held by ordinary employees and by top executive officers from 2007 to 2024 are shown in <u>Graph 11</u> (all companies) and <u>Graph 11B</u> (listed companies). As in France, the share of democratic employee share ownership has been declining for several years and is now more or less at the same level as eighteen years ago. On the other hand, the stake of top executive officers has risen sharply in Europe. In large European listed companies, the stake of top executives (9.400 persons) is now approximately at the same level as the stake of ordinary employees (6.1 million persons).
- The number of employee shareholders in each European country appears on <u>Table 15</u>, from 2007 to 2024, as well as the variation for the whole period (from 2007 to 2024), and for recent years (from 2011 to 2024). It is falling everywhere, except in the UK where the success of the employee ownership policy in SMEs is beginning to produce its effects.
- The capitalization held by the employees from 2006 to 2024 appears on <u>Table 16</u>, for all employees as well as for the average capitalization held by each of them, while the stakes of top executives and of ordinary employees are detailed on Table 17.
- The detailed tables of top executive officers and ordinary employee shareholders in each European country reveal the very high individual differences (<u>Tables 18A and 18B</u>).
  - In large European listed companies, the 9,400 top executive officers hold an average of 22 million Euros each in the capital of their company, while the average share of the 6.1 million ordinary employee shareholders amounts to only 40,000 euros.
- We know that promoting democratic employee share ownership is indeed a political choice and is generally supported by fiscal incentives. Without support, the average employee cannot afford to invest financially in their company. On the contrary, we observe that the top executives have not lacked the resources to do so. Have public policies to support employee share ownership, where they exist, been poorly calibrated and misused by top executives? We can see that this is not the case; in fact, the share of the 1.34% held by top executives resulting from the exercise of stock options and other employee share plans is microscopic, representing only 0.05% (Table 18B).
- However, where, in which countries, has the share of top executives multiplied the most over the last eighteen years, and where has it been. Among the countries where the share of top executives has not increased, we note the UK, France, Norway. On the contrary, the share of top executives has soared in Luxembourg, Cyprus, Malta, Bulgaria, Poland, Belgium and Greece (Graph 44B page 88).