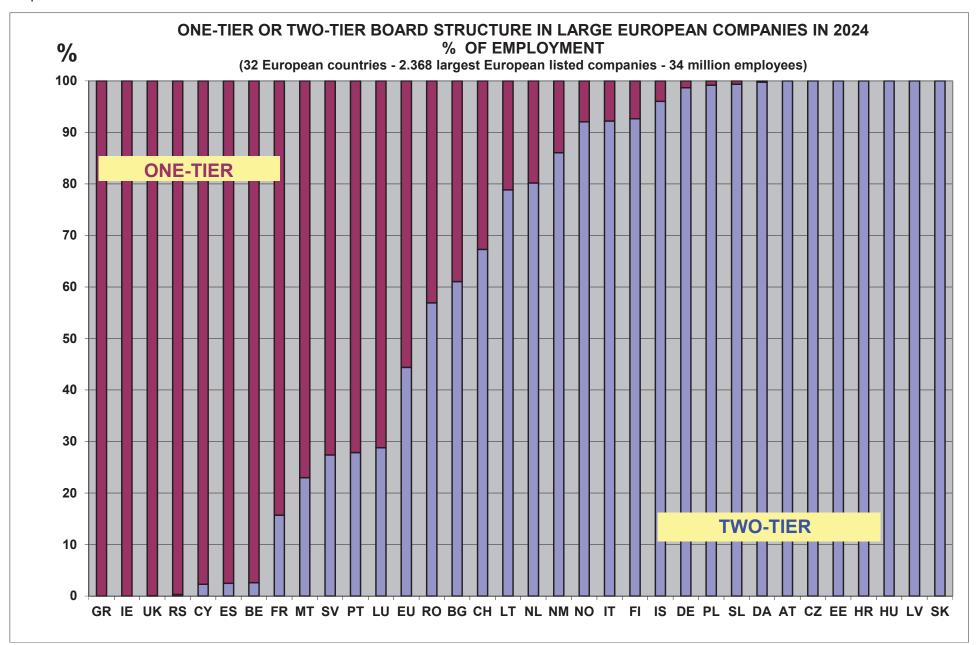

%   | 2,6%   | 2,4%   |  |
| Negative discrimination against employee share ownership | 184                                 | 7,8%   | 7,7%   | 7,7%   | 7,6%   | 7,4%   | 7,5%   | 7,8%   | 7,2%   | 7,3%   | 7,4%   | 7,2%   | 7,2%   |  |
| TOP EXECUTIVES                                           |                                     |        |        |        |        |        |        |        |        |        |        |        |        |  |
| Full information about shares held by Top Executives     | 1.815                               | 76,6%  | 78,2%  | 77,2%  | 74,2%  | 72,9%  | 71,6%  | 70,3%  | 69,0%  | 67,7%  | 66,0%  | 63,2%  | 60,5%  |  |

Graph 46



Graph 47



Graph 48



Graph 49



Graph 50



Graph 51



Graph 52



Graph 53



Graph 54



Graph 55



Graph 56



Graph 57



Table 26

#### EMPLOYEE REPRESENTATION ON BOARDS AND BOARD STRUCTURE IN EUROPEAN LISTED COMPANIES IN 2024

|              |                |                                                         |                                          |                                                    |                             |                                | (32 Europea    | n countries -                                           | 2.368 largest lis                        | ted companies                                      | s - 34 million em           | nployees)                   |                 |                                                         |                                          |                                                    |                          |