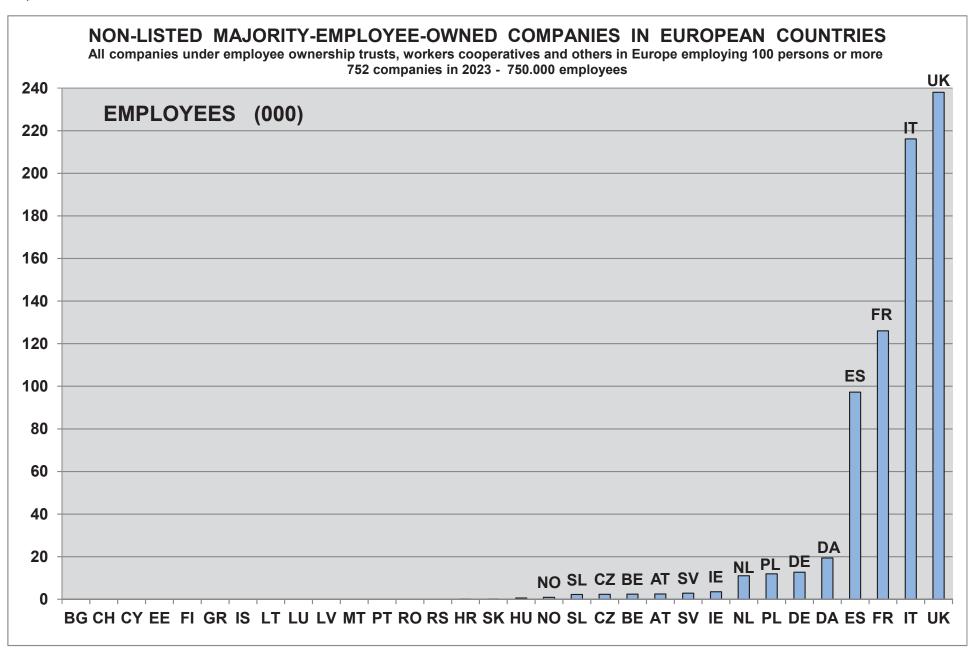

# 4. A strong employee ownership movement is now taking hold in European SMEs, starting in Great Britain.

In this country, employee buy-outs are now the most common form of transfer for SMEs, after family transmission. We are rapidly moving towards a situation where one in ten SMEs will be employee-owned. With 600 SME transfers to employees in 2024, Great Britain created 50,000 new employee owners in just one year, as many as all the workers cooperatives in France (SCOPs) over an entire century.

As a result, the UK is the only European country (along with Norway) where the number of employee shareholders has increased over the last twelve years.

Table 1

|      |                          |                                              |                                     |                                        |                                 |                                    | Table I                         |
|------|--------------------------|----------------------------------------------|-------------------------------------|----------------------------------------|---------------------------------|------------------------------------|---------------------------------|
|      | Employee<br>shareholders | Democratisation<br>rate of<br>employee share | Employees'<br>stake<br>in ownership | Capitalization<br>held by<br>employees | Companies<br>having<br>employee | Companies<br>having<br>broad-based | Companies<br>having<br>launched |
|      | (thousand)               | ownership (in%)                              | structure                           | (billion €)                            | share ownership                 | share plans                        | new plans                       |
| 2006 | 6.170                    | 24,5%                                        | 2,31%                               | 176                                    | 67,8%                           | 33,5%                              |                                 |
| 2007 | 6.533                    | 24,4%                                        | 2,59%                               | 236                                    | 71,2%                           | 35,1%                              | 16,2%                           |
| 2008 | 6.892                    | 24,4%                                        | 2,71%                               | 211                                    | 74,2%                           | 36,4%                              | 21,4%                           |
| 2009 | 6.973                    | 23,8%                                        | 2,91%                               | 150                                    | 75,7%                           | 37,4%                              | 19,2%                           |
| 2010 | 7.076                    | 24,6%                                        | 2,83%                               | 178                                    | 76,6%                           | 37,9%                              | 17,6%                           |
| 2011 | 7.109                    | 24,2%                                        | 2,95%                               | 216                                    | 78,2%                           | 38,6%                              | 20,5%                           |
| 2012 | 6.911                    | 22,7%                                        | 2,86%                               | 185                                    | 80,4%                           | 39,4%                              | 20,5%                           |
| 2013 | 6.621                    | 21,4%                                        | 3,07%                               | 247                                    | 82,0%                           | 40,2%                              | 20,3%                           |
| 2014 | 6.623                    | 21,5%                                        | 3,02%                               | 275                                    | 83,1%                           | 41,3%                              | 20,9%                           |
| 2015 | 6.604                    | 21,1%                                        | 2,99%                               | 317                                    | 85,5%                           | 42,9%                              | 24,0%                           |
| 2016 | 6.609                    | 21,0%                                        | 3,09%                               | 285                                    | 87,3%                           | 44,2%                              | 23,6%                           |
| 2017 | 6.655                    | 20,8%                                        | 3,07%                               | 341                                    | 88,9%                           | 45,9%                              | 26,7%                           |
| 2018 | 6.694                    | 20,4%                                        | 2,97%                               | 348                                    | 90,3%                           | 47,3%                              | 27,3%                           |
| 2019 | 6.927                    | 20,4%                                        | 2,96%                               | 340                                    | 91,6%                           | 49,2%                              | 28,4%                           |
| 2020 | 7.018                    | 20,5%                                        | 3,17%                               | 311                                    | 91,4%                           | 50,7%                              | 27,6%                           |
| 2021 | 6.847                    | 20,6%                                        | 3,19%                               | 432                                    | 92,4%                           | 52,3%                              | 30,1%                           |
| 2022 | 6.799                    | 20,3%                                        | 3,14%                               | 422                                    | 93,6%                           | 54,6%                              | 33,1%                           |
| 2023 | 6.895                    | 20,0%                                        | 3,01%                               | 437                                    | 94,5%                           | 56,5%                              | 33,8%                           |
| 2024 | 6.692                    | 19,2%                                        | 3,04%                               | 477                                    | 95,0%                           | 58,2%                              | 32,0%                           |