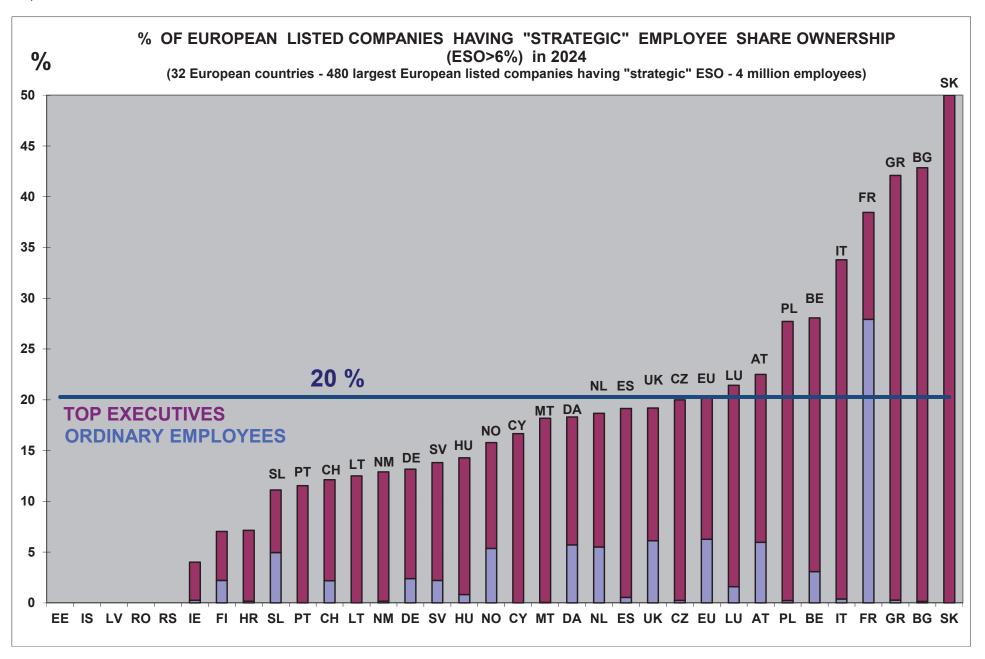

| %EO   | TYPES         | LISTED CO | MPANIES |
|-------|---------------|-----------|---------|
| - 1%  | insignificant | 52,9%     | 1.252   |
| + 1%  | significant   | 47,1%     | 1.116   |
| + 6%  | strategic     | 20,3%     | 480     |
| + 20% | determining   | 11,7%     | 278     |
| + 50% | controlling   | 4,9%      | 115     |
|       |               | 100 %     | 2.368   |

Tables 12-13: Typology of employees' stake in large European companies in 2024

| %EO   | TYPES         | ALL COM | IPANIES |
|-------|---------------|---------|---------|
| - 1%  | insignificant | 40,1%   | 1.255   |
| + 1%  | significant   | 59,9%   | 1.875   |
| + 6%  | strategic     | 39,6%   | 1.238   |
| + 20% | determining   | 33,0%   | 1.034   |
| + 50% | controlling   | 27,4%   | 859     |
|       |               | 100 %   | 3.130   |