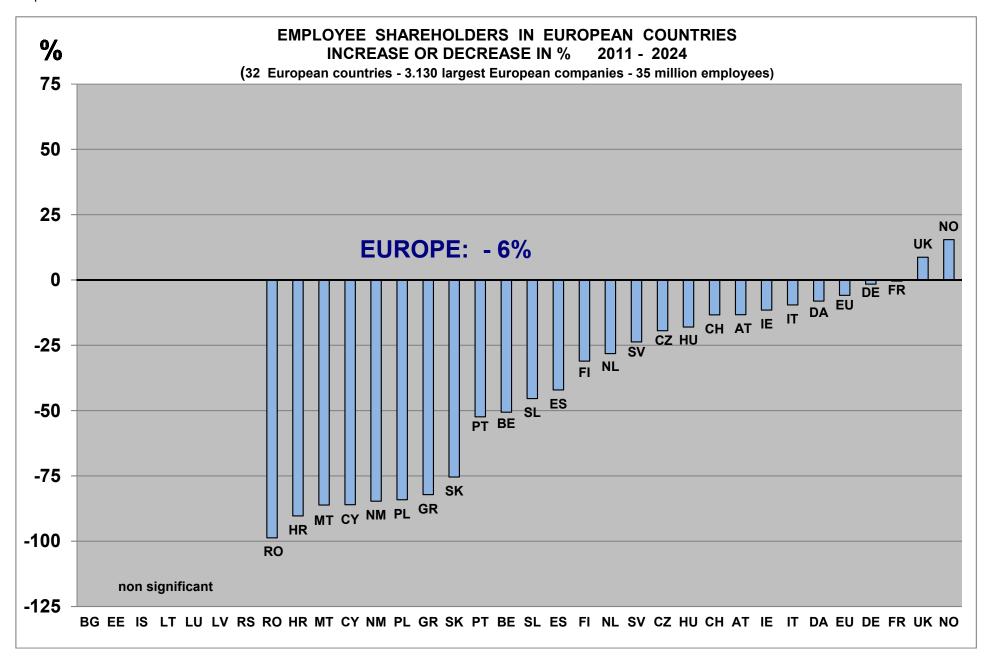

- The evolution of the various components of employee share ownership in France from 2006 to 2024 is shown in <u>Graph 11C and 11D</u>. The "all-inclusive" stake held by employee shareholders in large French companies has risen from 4.55% in 2006 to a maximum of 5.63% in 2016, and then returned to 4.42% today. The same is true for ordinary employees: from 3.41% in 2006 to 4.28% in 2016, and decreased to 3.55% today. Finally, the share held by top executive officers tended to decrease over years, at 0.86% in 2024 compared to 1.14% in 2006.
  - In conclusion, the share held by employee shareholders in France has been declining over the last ten years, and has never been this low since 2006.
  - However, a small rebound was observed in 2024. In addition, in the "legal" definition of employee shareholding in public limited companies in France, we can even see an increase in the last five years. Would this change the outlook? It does not. Indeed, as noted above, the Macron Law of 2015 and the Pacte Law of 2019 broadened the "legal" definition. Graph 11D shows that the apparent increase is exclusively due to these changes in definition.
- As for Europe, the shares held by ordinary employees and by top executive officers from 2007 to 2024 are shown in <u>Graph 11</u> (all companies) and <u>Graph 11B</u> (listed companies). As in France, the share of democratic employee share ownership has been declining for several years and is now more or less at the same level as eighteen years ago. On the other hand, the stake of top executive officers has risen sharply in Europe. In large European listed companies, the stake of top executives (9.400 persons) is now approximately at the same level as the stake of ordinary employees (6.1 million persons).
- The number of employee shareholders in each European country appears on <u>Table 15</u>, from 2007 to 2024, as well as the variation for the whole period (from 2007 to 2024), and for recent years (from 2011 to 2024). It is falling everywhere, except in the UK where the success of the employee ownership policy in SMEs is beginning to produce its effects.
- The capitalization held by the employees from 2006 to 2024 appears on <u>Table 16</u>, for all employees as well as for the average capitalization held by each of them, while the stakes of top executives and of ordinary employees are detailed on Table 17.
- The detailed tables of top executive officers and ordinary employee shareholders in each European country reveal the very high individual differences (<u>Tables 18A and 18B</u>).
  - In large European listed companies, the 9,400 top executive officers hold an average of 22 million Euros each in the capital of their company, while the average share of the 6.1 million ordinary employee shareholders amounts to only 40,000 euros.
- We know that promoting democratic employee share ownership is indeed a political choice and is generally supported by fiscal incentives. Without support, the average employee cannot afford to invest financially in their company. On the contrary, we observe that the top executives have not lacked the resources to do so. Have public policies to support employee share ownership, where they exist, been poorly calibrated and misused by top executives? We can see that this is not the case; in fact, the share of the 1.34% held by top executives resulting from the exercise of stock options and other employee share plans is microscopic, representing only 0.05% (Table 18B).
- However, where, in which countries, has the share of top executives multiplied the most over the last eighteen years, and where has it been. Among the countries where the share of top executives has not increased, we note the UK, France, Norway. On the contrary, the share of top executives has soared in Luxembourg, Cyprus, Malta, Bulgaria, Poland, Belgium and Greece (Graph 44B page 88).