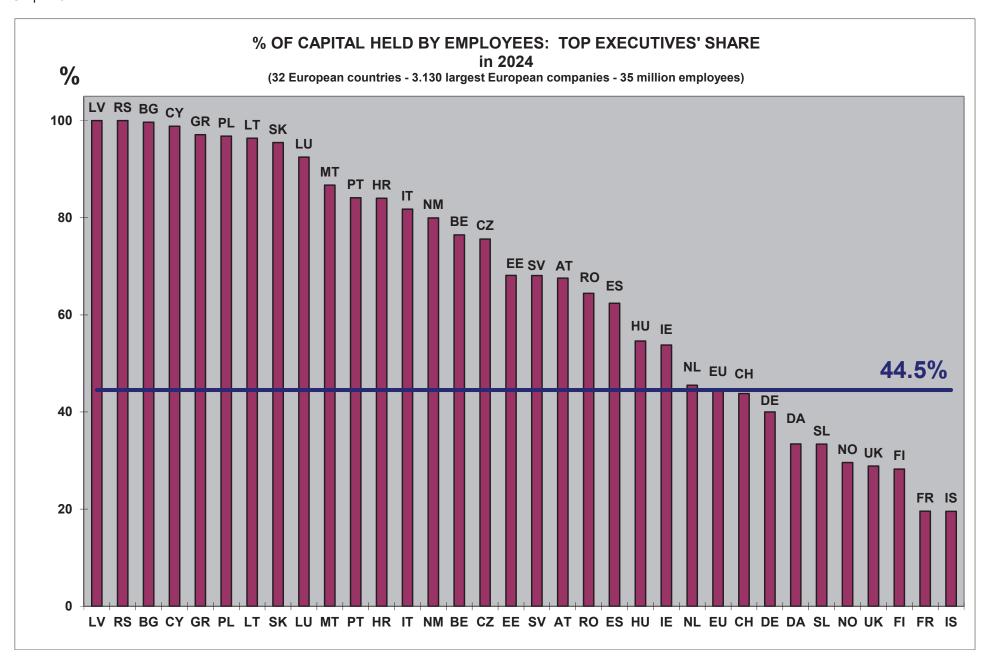

- The evolution of the various components of employee share ownership in France from 2006 to 2024 is shown in <u>Graph 11C and 11D</u>. The "all-inclusive" stake held by employee shareholders in large French companies has risen from 4.55% in 2006 to a maximum of 5.63% in 2016, and then returned to 4.42% today. The same is true for ordinary employees: from 3.41% in 2006 to 4.28% in 2016, and decreased to 3.55% today. Finally, the share held by top executive officers tended to decrease over years, at 0.86% in 2024 compared to 1.14% in 2006.
  - In conclusion, the share held by employee shareholders in France has been declining over the last ten years, and has never been this low since 2006.
  - However, a small rebound was observed in 2024. In addition, in the "legal" definition of employee shareholding in public limited companies in France, we can even see an increase in the last five years. Would this change the outlook? It does not. Indeed, as noted above, the Macron Law of 2015 and the Pacte Law of 2019 broadened the "legal" definition. Graph 11D shows that the apparent increase is exclusively due to these changes in definition.
- As for Europe, the shares held by ordinary employees and by top executive officers from 2007 to 2024 are shown in <u>Graph 11</u> (all companies) and <u>Graph 11B</u> (listed companies). As in France, the share of democratic employee share ownership has been declining for several years and is now more or less at the same level as eighteen years ago. On the other hand, the stake of top executive officers has risen sharply in Europe. In large European listed companies, the stake of top executives (9.400 persons) is now approximately at the same level as the stake of ordinary employees (6.1 million persons).
- The number of employee shareholders in each European country appears on <u>Table 15</u>, from 2007 to 2024, as well as the variation for the whole period (from 2007 to 2024), and for recent years (from 2011 to 2024). It is falling everywhere, except in the UK where the success of the employee ownership policy in SMEs is beginning to produce its effects.
- The capitalization held by the employees from 2006 to 2024 appears on <u>Table 16</u>, for all employees as well as for the average capitalization held by each of them, while the stakes of top executives and of ordinary employees are detailed on Table 17.
- The detailed tables of top executive officers and ordinary employee shareholders in each European country reveal the very high individual differences (<u>Tables 18A and 18B</u>).
  - In large European listed companies, the 9,400 top executive officers hold an average of 22 million Euros each in the capital of their company, while the average share of the 6.1 million ordinary employee shareholders amounts to only 40,000 euros.
- We know that promoting democratic employee share ownership is indeed a political choice and is generally supported by fiscal incentives. Without support, the average employee cannot afford to invest financially in their company. On the contrary, we observe that the top executives have not lacked the resources to do so. Have public policies to support employee share ownership, where they exist, been poorly calibrated and misused by top executives? We can see that this is not the case; in fact, the share of the 1.34% held by top executives resulting from the exercise of stock options and other employee share plans is microscopic, representing only 0.05% (Table 18B).
- However, where, in which countries, has the share of top executives multiplied the most over the last eighteen years, and where has it been. Among the countries where the share of top executives has not increased, we note the UK, France, Norway. On the contrary, the share of top executives has soared in Luxembourg, Cyprus, Malta, Bulgaria, Poland, Belgium and Greece (Graph 44B page 88).