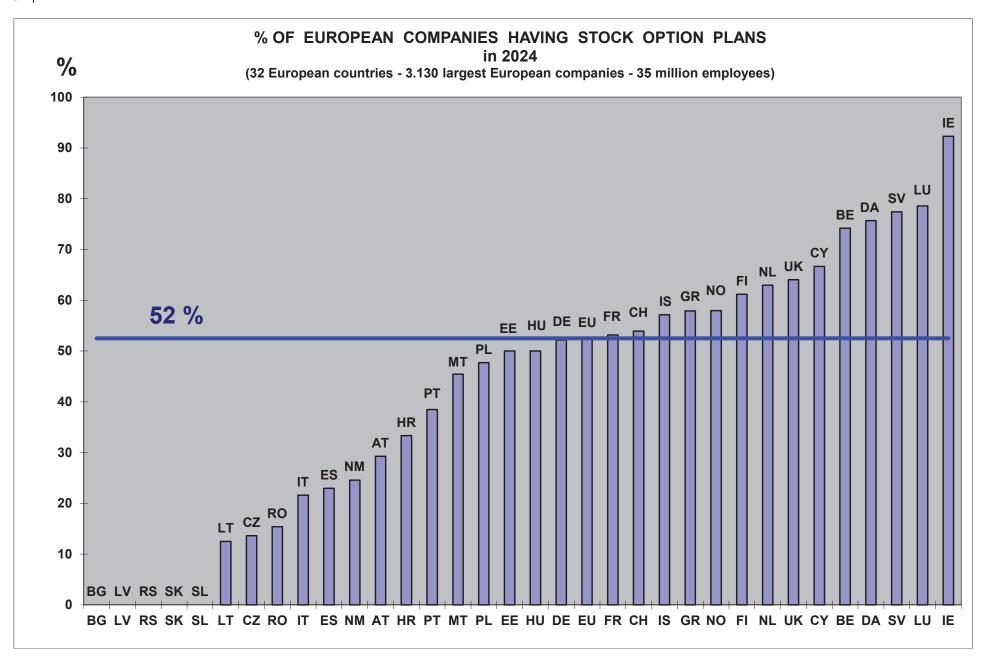

### DEVELOPMENT OF EMPLOYEE SHARE OWNERSHIP IN EUROPE

- It is remarkable to see that the ownership stake and the capital held by the employee shareholders in European companies demonstrate their rising trend even through crises, from 2.31% in 2006 to 3.04% in 2024 (<u>Graph 1</u>), with 477 billion Euro in May 2024 (<u>Graph 2</u>). **However, the last ten years were not so positive**.
- European companies having employee share plans grow continuously in number and in percentage: 90% of large European companies had employee share plans in 2024, 53% had stock option plans, and 58% had broad-based employee share plans (plans for all employees), compared to 34% in 2006. A slight acceleration can be observed for broad-based plans for five years and a small deceleration for stock option plans (Graph 3).
- However, the number of employee shareholders and the democratization of employee share ownership are both declining. The number of employee shareholders in European companies was declining from 2011 to 2015, before rebounding, but a new decrease has to be observed from 2020 (<u>Graph 4</u>). The number of employee shareholders is thus lower now than it was thirteen years before (while at the same time the number of employees has increased sharply).
- The democratization rate of employee share ownership (the proportion of employee shareholders amongst all employees) decreased seriously in large listed companies, from 23.8% in 2010 to 18% in 2024 (Graph 5A). It means one employee shareholder in five employees now compared to one in four in 2010.
- In addition, a divorce had appeared between the UK and continental Europe. A sharp drop below 20% was observed on the continent while on the contrary, the democratization rate had risen to 26% in the UK (<u>Graph 6</u>). The role of diverging economic policies was highlighted: The UK chose for stronger incentives to promote both employee share ownership and employee ownership, while hesitations had prevailed on the continent.
- A further decline in the democratization rate occurred on the continent from 2014, especially in large French companies. This resulted from the particular dynamic of employment in large listed companies. Indeed, the employment growth over the past ten years has been much higher in listed companies in France than in the UK and even in Germany (Graph 7).
  - This employment growth has occurred mainly abroad where the extension of employee share plans is encountering obstacles that do not allow it to follow the same pace, hence the decline in the rate of democratization of employee share ownership in large French companies. In 2021, the pandemic and Brexit interrupted the general trend of job relocation in large European companies, resulting in a slight upturn in the rate of democratization. However, this interruption was only short-lived.
  - The impact of anchorage or relocation of employment in large European companies is highlighted hereafter in a separate chapter.
- The growing employees' stake could be observed in most European companies. So the percentage of large European companies with "significant" employee share ownership (i.e. a stake of 1% or more) grew from 49% in 2006 to 63% in 2024. However the recent trend is decreasing to 60% in 2024 (Graph 8).
- The proportion of European companies launching new employee share plans is growing along years, with 32% in 2024, which means a new plan every 3 years (Graph 9).
- Tables 2 to 14 summarize the main data:
  - About employee share ownership in Europe from 2006 to 2024 (Tables 2-4).
  - About large European companies: market capitalization and employees (Tables 5-6).
  - About employee share plans (Tables 7-9).
  - About the employees' stake from 2006 to 2024 and its typology (Tables 10-13).
  - About listed and non-listed companies in the EFES database (Table 14).