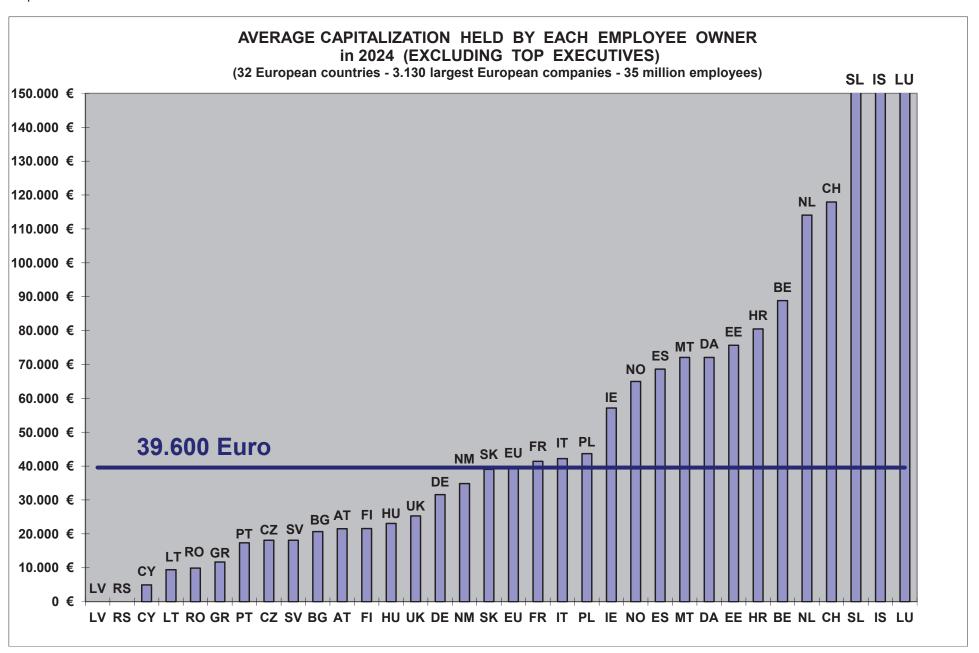

As for employees, the trend is still towards growth in the capital they hold in their company shares, amounting to €477 billion in 2024. Millions of employees benefit from these schemes, which represents an average of €39,600 (+15%) for each employee shareholder (excluding executive directors). All the figures show that employee shareholders in large companies are committed to the long term, believing that the balance of risks and rewards is clearly in their favour (Graph 14 page 48).

- The evolution of the various components of employee share ownership in France from 2006 to 2024 is shown in <u>Graph 11C and 11D</u>. The "all-inclusive" stake held by employee shareholders in large French companies has risen from 4.55% in 2006 to a maximum of 5.63% in 2016, and then returned to 4.42% today. The same is true for ordinary employees: from 3.41% in 2006 to 4.28% in 2016, and decreased to 3.55% today. Finally, the share held by top executive officers tended to decrease over years, at 0.86% in 2024 compared to 1.14% in 2006.
  - In conclusion, the share held by employee shareholders in France has been declining over the last ten years, and has never been this low since 2006.
  - However, a small rebound was observed in 2024. In addition, in the "legal" definition of employee shareholding in public limited companies in France, we can even see an increase in the last five years. Would this change the outlook? It does not. Indeed, as noted above, the Macron Law of 2015 and the Pacte Law of 2019 broadened the "legal" definition. Graph 11D shows that the apparent increase is exclusively due to these changes in definition.
- As for Europe, the shares held by ordinary employees and by top executive officers from 2007 to 2024 are shown in <u>Graph 11</u> (all companies) and <u>Graph 11B</u> (listed companies). As in France, the share of democratic employee share ownership has been declining for several years and is now more or less at the same level as eighteen years ago. On the other hand, the stake of top executive officers has risen sharply in Europe. In large European listed companies, the stake of top executives (9.400 persons) is now approximately at the same level as the stake of ordinary employees (6.1 million persons).
- The number of employee shareholders in each European country appears on <u>Table 15</u>, from 2007 to 2024, as well as the variation for the whole period (from 2007 to 2024), and for recent years (from 2011 to 2024). It is falling everywhere, except in the UK where the success of the employee ownership policy in SMEs is beginning to produce its effects.
- The capitalization held by the employees from 2006 to 2024 appears on <u>Table 16</u>, for all employees as well as for the average capitalization held by each of them, while the stakes of top executives and of ordinary employees are detailed on Table 17.
- The detailed tables of top executive officers and ordinary employee shareholders in each European country reveal the very high individual differences (<u>Tables 18A and 18B</u>).
  - In large European listed companies, the 9,400 top executive officers hold an average of 22 million Euros each in the capital of their company, while the average share of the 6.1 million ordinary employee shareholders amounts to only 40,000 euros.
- We know that promoting democratic employee share ownership is indeed a political choice and is generally supported by fiscal incentives. Without support, the average employee cannot afford to invest financially in their company. On the contrary, we observe that the top executives have not lacked the resources to do so. Have public policies to support employee share ownership, where they exist, been poorly calibrated and misused by top executives? We can see that this is not the case; in fact, the share of the 1.34% held by top executives resulting from the exercise of stock options and other employee share plans is microscopic, representing only 0.05% (Table 18B).
- However, where, in which countries, has the share of top executives multiplied the most over the last eighteen years, and where has it been. Among the countries where the share of top executives has not increased, we note the UK, France, Norway. On the contrary, the share of top executives has soared in Luxembourg, Cyprus, Malta, Bulgaria, Poland, Belgium and Greece (Graph 44B page 88).