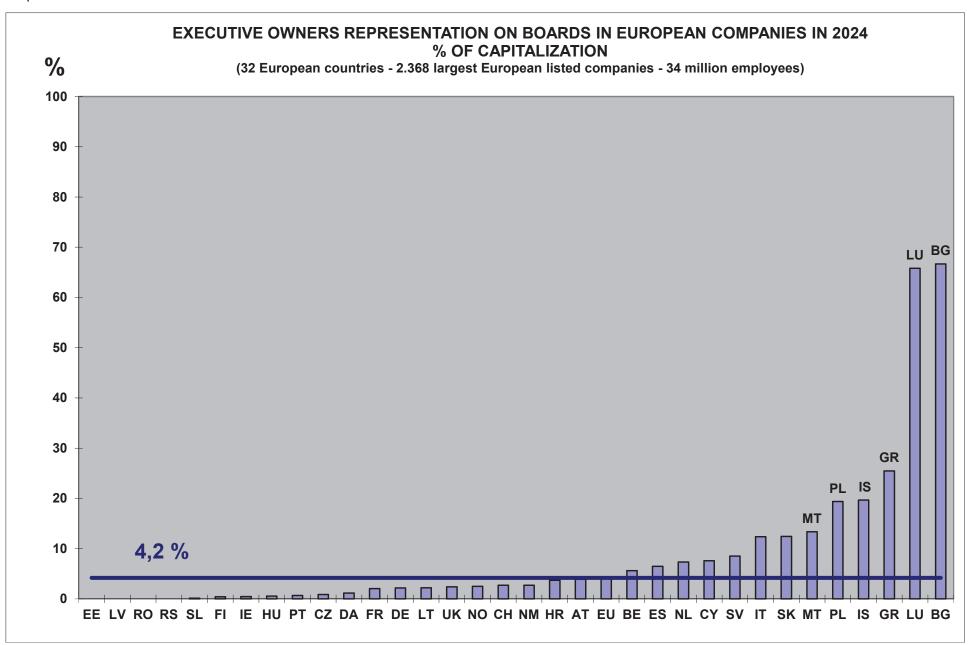

3,2%   | 3,0%   | 3,0%   | 3,3%   | 3,0%   | 2,6%   | 2,6%   | 2,4%   |  |
| Negative discrimination against employee share ownership | 184                                 | 7,8%   | 7,7%   | 7,7%   | 7,6%   | 7,4%   | 7,5%   | 7,8%   | 7,2%   | 7,3%   | 7,4%   | 7,2%   | 7,2%   |  |
| TOP EXECUTIVES                                           |                                     |        |        |        |        |        |        |        |        |        |        |        |        |  |
| Full information about shares held by Top Executives     | 1.815                               | 76,6%  | 78,2%  | 77,2%  | 74,2%  | 72,9%  | 71,6%  | 70,3%  | 69,0%  | 67,7%  | 66,0%  | 63,2%  | 60,5%  |  |

Graph 46



Graph 47



Graph 48



Graph 49



Graph 50



Graph 51



Graph 52



Graph 53



Graph 54



Graph 55



Graph 56



Graph 57



Table 26

#### EMPLOYEE REPRESENTATION ON BOARDS AND BOARD STRUCTURE IN EUROPEAN LISTED COMPANIES IN 2024

|              |                |                                                         |                                          |                                                    |                             |                                | (32 Europea    | n countries -                                           | 2.368 largest lis                        | ted companies                                      | s - 34 million em           | nployees)                   |                 |                                                         |                                          |