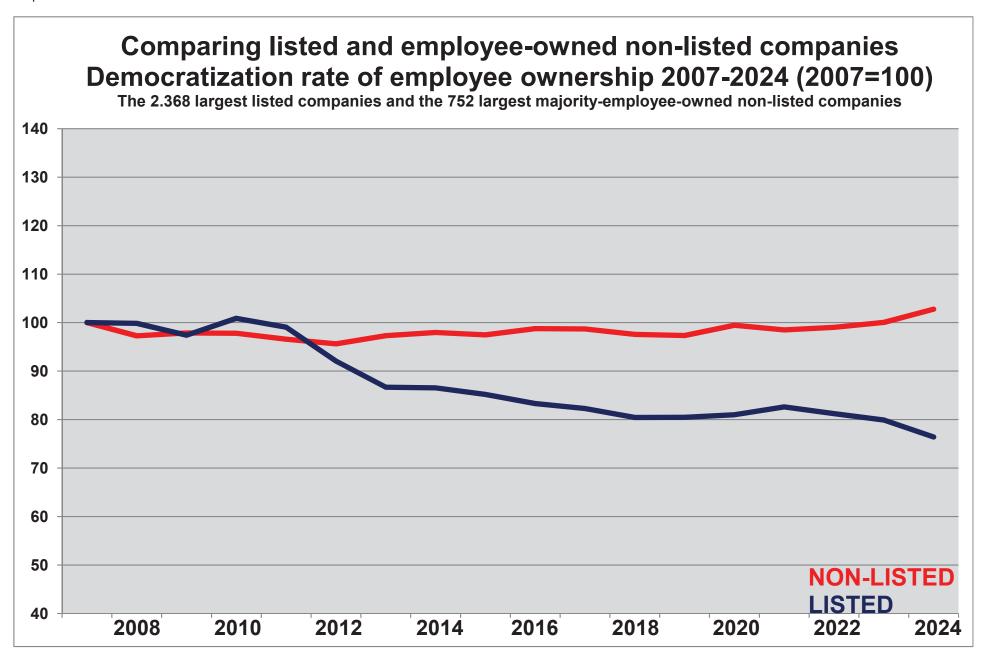

| 8. Listed     | companies and majority-employee-owned non-listed companies                                    | p 115 |
|---------------|-----------------------------------------------------------------------------------------------|-------|
| Table 31:     | Employee ownership in listed companies and in employee-owned non-listed companies in 2024     | p 117 |
| Graph 61:     | When listed companies and employee-owned non-listed started with employee share ownership     | p 118 |
| Graph 62:     | Employee share ownership in listed and in employee-owned non-listed companies in 2024         | p 119 |
| Graph 63:     | Majority-employee-owned non-listed companies in European countries in 2024 (numbers)          | p 120 |
| Graph 64:     | Employment in majority-employee-owned non-listed companies in European countries in 2024      | p 121 |
| Graph 65:     | Capitalization of majority-employee-owned non-listed companies in European countries in 2024  | p 122 |
| Table 32:     | Majority-employee-owned non-listed companies in the EFES database - 2010-2024                 | p 123 |
| Graph 66:     | Employment in listed companies and in majority-employee-owned non-listed ones - 2006-2024     | p 124 |
| Graph 67:     | Capitalization in listed companies and in majority-employee-owned non-listed ones - 2006-2024 | p 125 |
| Graph 68:     | Employee owners in listed companies and in employee-owned non-listed ones - 2006-2024         | p 126 |
| Graph 69:     | Democratisation rate in listed companies and in employee-owned non-listed ones - 2006-2024    | p 127 |
| 9. Owne       | rship control of European listed companies                                                    | p 128 |
| Graph 70:     | Democratisation rate of employee share ownership and typology of controlling shareholders     | p 130 |
| Table 33:     | Democratisation rate of employee share ownership and typology of controlling shareholders     | p 131 |
| Graph 71:     | % of European listed companies under ownership control, 2015-2024                             | p 132 |
| Table 34:     | Ownership control of European listed companies, by country in 2024                            | p 133 |
| Graph 72:     | % of European listed companies under positive control, by country in 2024                     | p 134 |
| Graph 73:     | % of European listed companies under negative control, by country in 2024                     | p 135 |
| Graph 74:     | % of European listed companies under family control, by country in 2024                       | p 136 |
| Graph 75:     | % of European listed companies under state control, by country in 2024                        | p 137 |
| Graph 76:     | % of European listed companies with no controlling shareholder, by country in 2024            | p 138 |
| 10. Anch      | orage and relocation of large European companies                                              | p 139 |
| Graph 77:     | Anchorage rate of employment in large companies in European countries in 2024                 | p 142 |
| Graph 78:     | Anchorage rate of employment in large companies in European countries, 2006-2024              | p 143 |
| Graph 79:     | Anchorage rate of employment in large companies in UK-Germany-France-Sweden, 2006-2024        | p 144 |
| Graph 80:     | Quality of information about relocation of employment in European countries in 2024           | p 145 |
| Table 35:     | Anchorage rate of employment in large companies in European countries, 2006-2024              | p 146 |
| Table 36:     | Democratisation rate of employee share ownership in European countries 2007-2024              | p 147 |
| 11. Meth      | odology and data                                                                              | p 148 |
| Methodolog    | у                                                                                             | p 149 |
| Country cod   | les                                                                                           | p 151 |
| Table of dat  | a on employee share ownership in European companies in 2024                                   | p 152 |
| Table of dat  | a on employee share ownership in European countries in 2024                                   | p 165 |
| Data on em    | ployee share ownership in European countries                                                  | p 179 |
| 12. List o    | of companies                                                                                  | p 180 |
| list of the 3 | 130 largest European companies in 2024                                                        | n 181 |