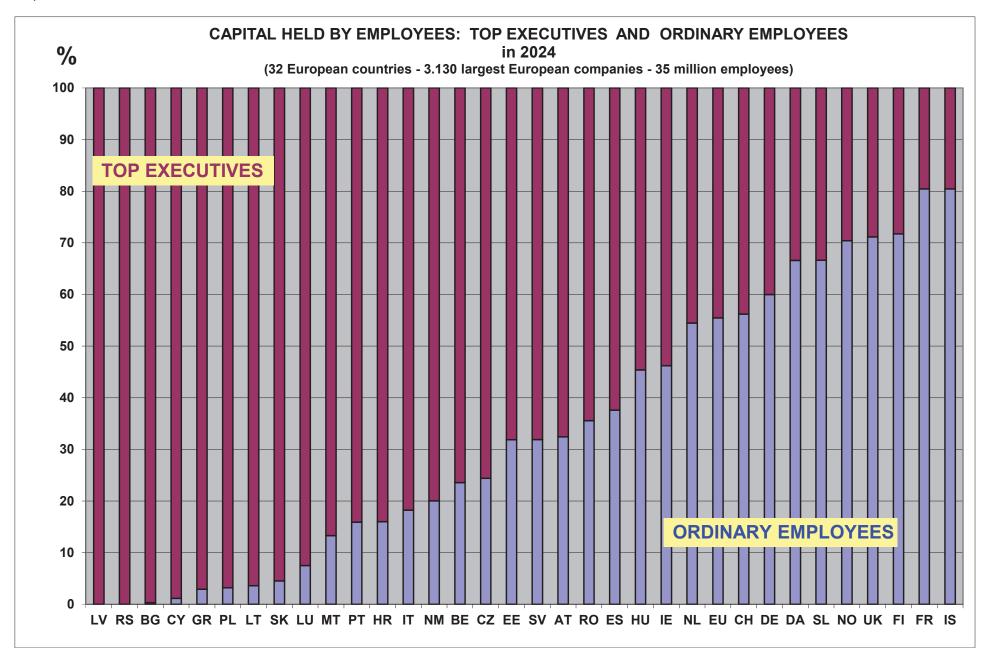

- The evolution of the various components of employee share ownership in France from 2006 to 2024 is shown in <u>Graph 11C and 11D</u>. The "all-inclusive" stake held by employee shareholders in large French companies has risen from 4.55% in 2006 to a maximum of 5.63% in 2016, and then returned to 4.42% today. The same is true for ordinary employees: from 3.41% in 2006 to 4.28% in 2016, and decreased to 3.55% today. Finally, the share held by top executive officers tended to decrease over years, at 0.86% in 2024 compared to 1.14% in 2006.
  - In conclusion, the share held by employee shareholders in France has been declining over the last ten years, and has never been this low since 2006.
  - However, a small rebound was observed in 2024. In addition, in the "legal" definition of employee shareholding in public limited companies in France, we can even see an increase in the last five years. Would this change the outlook? It does not. Indeed, as noted above, the Macron Law of 2015 and the Pacte Law of 2019 broadened the "legal" definition. Graph 11D shows that the apparent increase is exclusively due to these changes in definition.
- As for Europe, the shares held by ordinary employees and by top executive officers from 2007 to 2024 are shown in <u>Graph 11</u> (all companies) and <u>Graph 11B</u> (listed companies). As in France, the share of democratic employee share ownership has been declining for several years and is now more or less at the same level as eighteen years ago. On the other hand, the stake of top executive officers has risen sharply in Europe. In large European listed companies, the stake of top executives (9.400 persons) is now approximately at the same level as the stake of ordinary employees (6.1 million persons).
- The number of employee shareholders in each European country appears on <u>Table 15</u>, from 2007 to 2024, as well as the variation for the whole period (from 2007 to 2024), and for recent years (from 2011 to 2024). It is falling everywhere, except in the UK where the success of the employee ownership policy in SMEs is beginning to produce its effects.
- The capitalization held by the employees from 2006 to 2024 appears on <u>Table 16</u>, for all employees as well as for the average capitalization held by each of them, while the stakes of top executives and of ordinary employees are detailed on Table 17.
- The detailed tables of top executive officers and ordinary employee shareholders in each European country reveal the very high individual differences (<u>Tables 18A and 18B</u>).
  - In large European listed companies, the 9,400 top executive officers hold an average of 22 million Euros each in the capital of their company, while the average share of the 6.1 million ordinary employee shareholders amounts to only 40,000 euros.
- We know that promoting democratic employee share ownership is indeed a political choice and is generally supported by fiscal incentives. Without support, the average employee cannot afford to invest financially in their company. On the contrary, we observe that the top executives have not lacked the resources to do so. Have public policies to support employee share ownership, where they exist, been poorly calibrated and misused by top executives? We can see that this is not the case; in fact, the share of the 1.34% held by top executives resulting from the exercise of stock options and other employee share plans is microscopic, representing only 0.05% (Table 18B).
- However, where, in which countries, has the share of top executives multiplied the most over the last eighteen years, and where has it been. Among the countries where the share of top executives has not increased, we note the UK, France, Norway. On the contrary, the share of top executives has soared in Luxembourg, Cyprus, Malta, Bulgaria, Poland, Belgium and Greece (Graph 44B page 88).