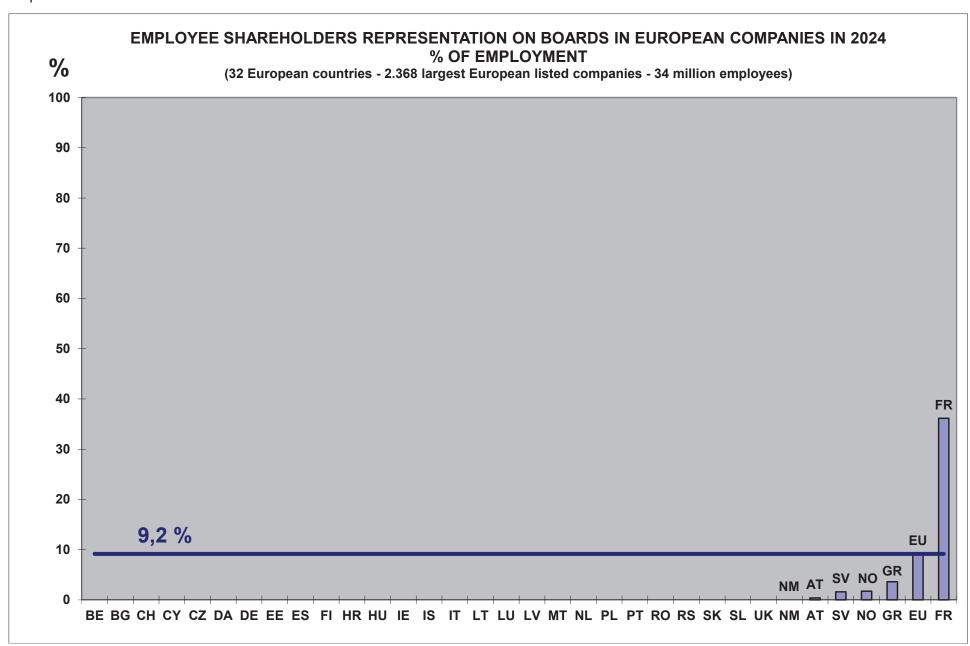

### • Employee representation on boards

Employee representation on boards is usual in many large European companies, either in Boards of Directors or in Supervisory Boards (page 91).

Employee shareholders are represented on boards in 14.1% of large French companies (but 36% in terms of employment). In France, employee shareholders representation on boards is thus typical in largest companies. However, it is much less frequent in other European countries.