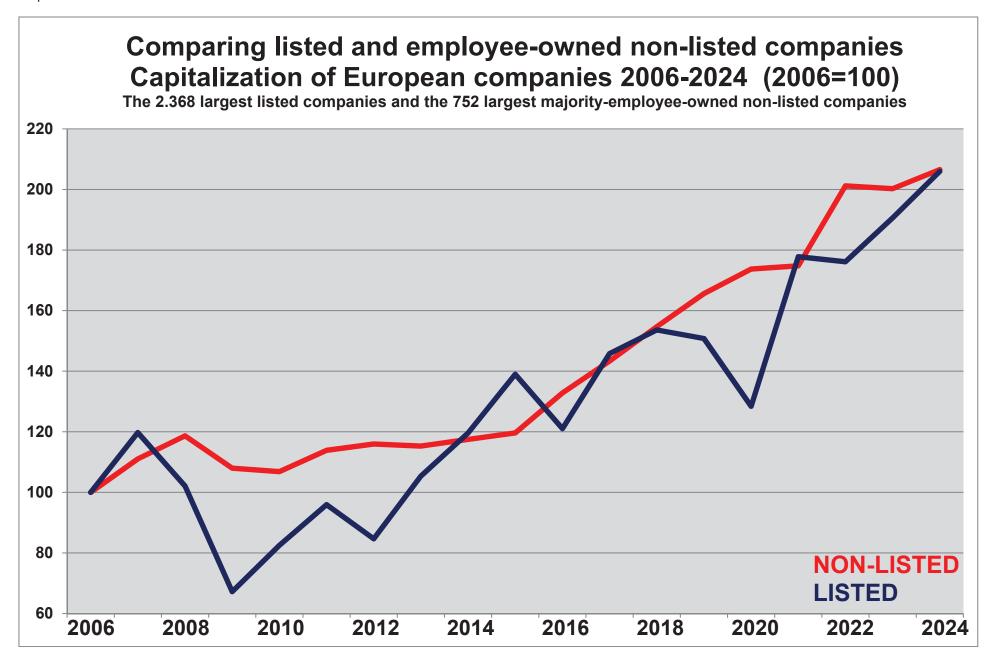

### • Listed companies and majority-employee-owned non-listed companies

It has sometimes been affirmed that employee-owned non-listed companies could be more resilient than listed ones. The systematic comparison between both sectors brings more clarity about this idea (page 115).