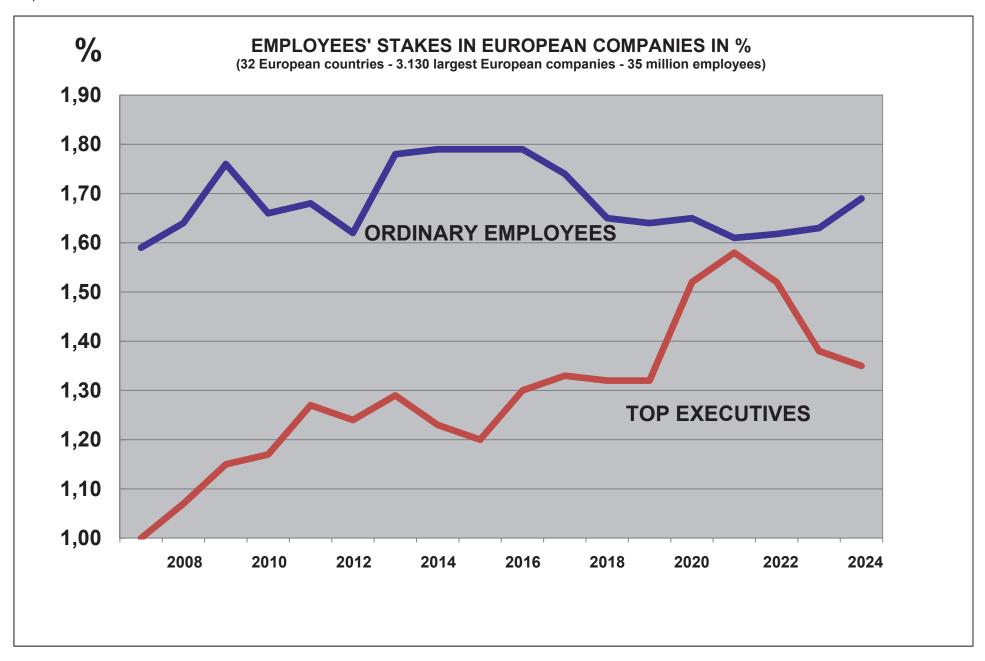

Finally, employee shareholding in large European companies has stopped growing. It represents 3.04% in 2024 versus 3.07% in 2013 (<u>Graph 1 page 13</u>). Here, the proportion of ordinary employees (non-executives) reached 1.69%, compared with 1.79% in 2013 (<u>Graph 11 page 37</u>).

- The evolution of the various components of employee share ownership in France from 2006 to 2024 is shown in <u>Graph 11C and 11D</u>. The "all-inclusive" stake held by employee shareholders in large French companies has risen from 4.55% in 2006 to a maximum of 5.63% in 2016, and then returned to 4.42% today. The same is true for ordinary employees: from 3.41% in 2006 to 4.28% in 2016, and decreased to 3.55% today. Finally, the share held by top executive officers tended to decrease over years, at 0.86% in 2024 compared to 1.14% in 2006.
  - In conclusion, the share held by employee shareholders in France has been declining over the last ten years, and has never been this low since 2006.
  - However, a small rebound was observed in 2024. In addition, in the "legal" definition of employee shareholding in public limited companies in France, we can even see an increase in the last five years. Would this change the outlook? It does not. Indeed, as noted above, the Macron Law of 2015 and the Pacte Law of 2019 broadened the "legal" definition. Graph 11D shows that the apparent increase is exclusively due to these changes in definition.
- As for Europe, the shares held by ordinary employees and by top executive officers from 2007 to 2024 are shown in <u>Graph 11</u> (all companies) and <u>Graph 11B</u> (listed companies). As in France, the share of democratic employee share ownership has been declining for several years and is now more or less at the same level as eighteen years ago. On the other hand, the stake of top executive officers has risen sharply in Europe. In large European listed companies, the stake of top executives (9.400 persons) is now approximately at the same level as the stake of ordinary employees (6.1 million persons).
- The number of employee shareholders in each European country appears on <u>Table 15</u>, from 2007 to 2024, as well as the variation for the whole period (from 2007 to 2024), and for recent years (from 2011 to 2024). It is falling everywhere, except in the UK where the success of the employee ownership policy in SMEs is beginning to produce its effects.
- The capitalization held by the employees from 2006 to 2024 appears on <u>Table 16</u>, for all employees as well as for the average capitalization held by each of them, while the stakes of top executives and of ordinary employees are detailed on Table 17.
- The detailed tables of top executive officers and ordinary employee shareholders in each European country reveal the very high individual differences (<u>Tables 18A and 18B</u>).
  - In large European listed companies, the 9,400 top executive officers hold an average of 22 million Euros each in the capital of their company, while the average share of the 6.1 million ordinary employee shareholders amounts to only 40,000 euros.
- We know that promoting democratic employee share ownership is indeed a political choice and is generally supported by fiscal incentives. Without support, the average employee cannot afford to invest financially in their company. On the contrary, we observe that the top executives have not lacked the resources to do so. Have public policies to support employee share ownership, where they exist, been poorly calibrated and misused by top executives? We can see that this is not the case; in fact, the share of the 1.34% held by top executives resulting from the exercise of stock options and other employee share plans is microscopic, representing only 0.05% (Table 18B).
- However, where, in which countries, has the share of top executives multiplied the most over the last eighteen years, and where has it been. Among the countries where the share of top executives has not increased, we note the UK, France, Norway. On the contrary, the share of top executives has soared in Luxembourg, Cyprus, Malta, Bulgaria, Poland, Belgium and Greece (Graph 44B page 88).