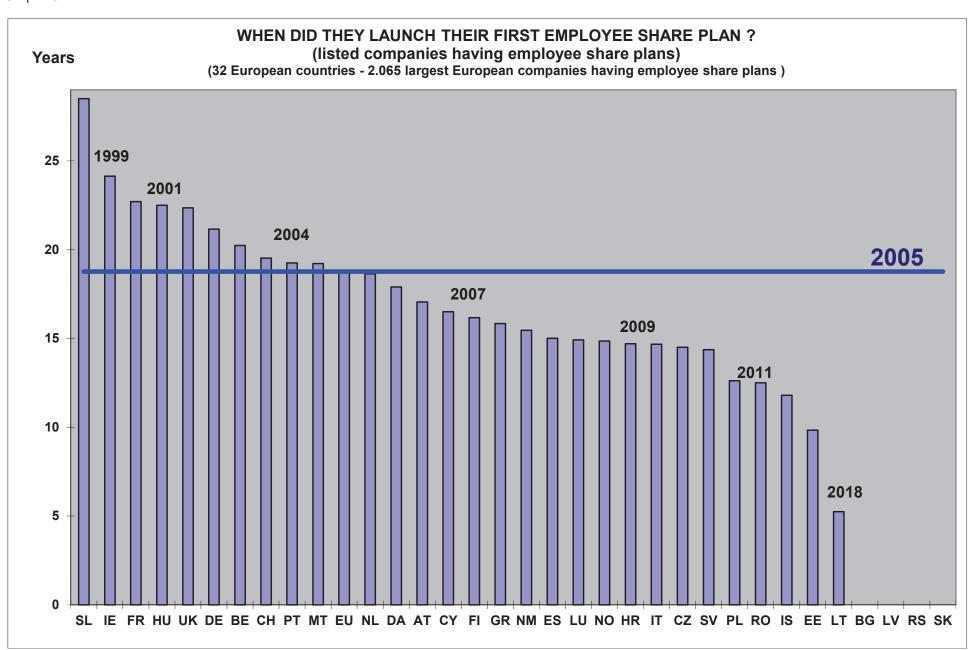

| Description                                          | 2024  |
|------------------------------------------------------|-------|
| Date of first employee share plan, on average        | 2.002 |
| Date of first employee share plan (listed companies) | 2.005 |