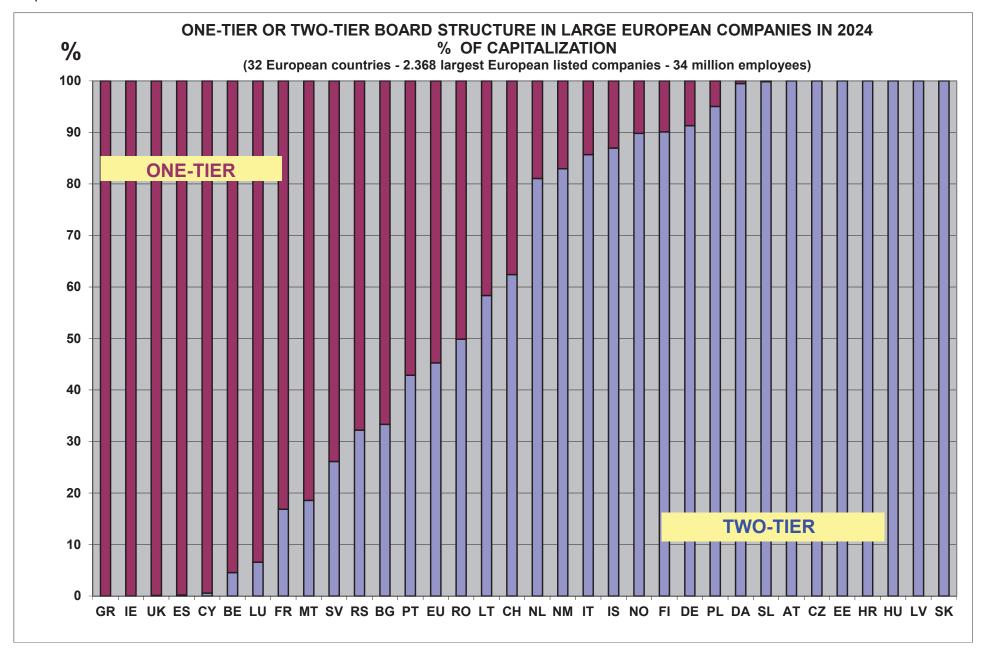

3,0%   | 2,6%   | 2,6%   | 2,4%   |  |
| Negative discrimination against employee share ownership | 184                                 | 7,8%   | 7,7%   | 7,7%   | 7,6%   | 7,4%   | 7,5%   | 7,8%   | 7,2%   | 7,3%   | 7,4%   | 7,2%   | 7,2%   |  |
| TOP EXECUTIVES                                           |                                     |        |        |        |        |        |        |        |        |        |        |        |        |  |
| Full information about shares held by Top Executives     | 1.815                               | 76,6%  | 78,2%  | 77,2%  | 74,2%  | 72,9%  | 71,6%  | 70,3%  | 69,0%  | 67,7%  | 66,0%  | 63,2%  | 60,5%  |  |

Graph 46



Graph 47



Graph 48



Graph 49



Graph 50



Graph 51



Graph 52



Graph 53



Graph 54



Graph 55



Graph 56



Graph 57



Table 26

#### EMPLOYEE REPRESENTATION ON BOARDS AND BOARD STRUCTURE IN EUROPEAN LISTED COMPANIES IN 2024

|              |                |                                                         |                                          |                                                    |                             |                                | (32 Europea    | n countries -                                           | 2.368 largest lis                        | ted companies                                      | s - 34 million em           | nployees)                   |                 |                                                         |                                          |                                                    |