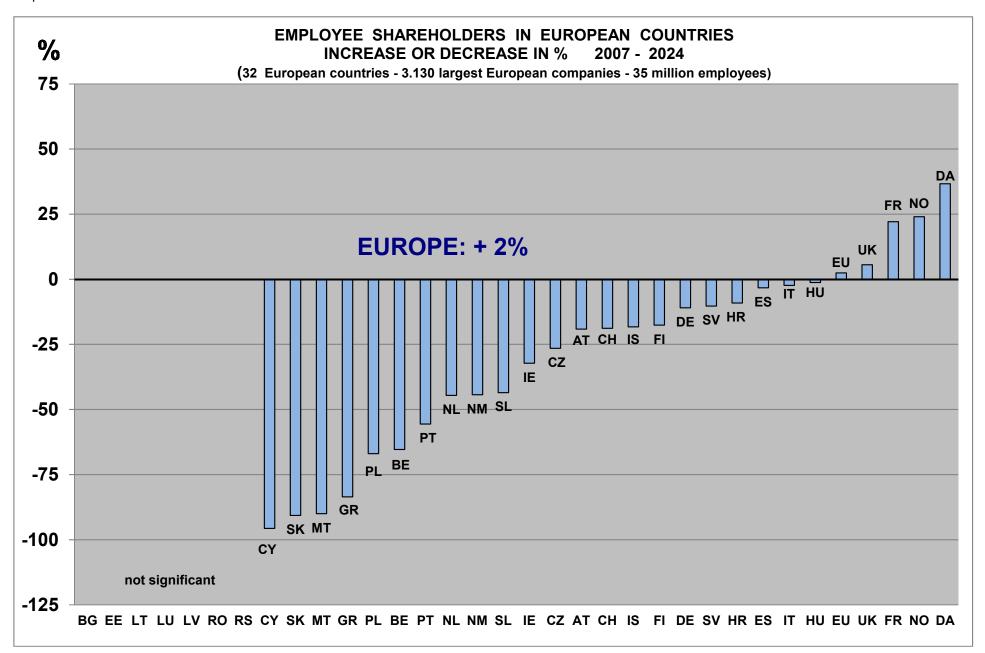

- The evolution of the various components of employee share ownership in France from 2006 to 2024 is shown in <u>Graph 11C and 11D</u>. The "all-inclusive" stake held by employee shareholders in large French companies has risen from 4.55% in 2006 to a maximum of 5.63% in 2016, and then returned to 4.42% today. The same is true for ordinary employees: from 3.41% in 2006 to 4.28% in 2016, and decreased to 3.55% today. Finally, the share held by top executive officers tended to decrease over years, at 0.86% in 2024 compared to 1.14% in 2006.
  - In conclusion, the share held by employee shareholders in France has been declining over the last ten years, and has never been this low since 2006.
  - However, a small rebound was observed in 2024. In addition, in the "legal" definition of employee shareholding in public limited companies in France, we can even see an increase in the last five years. Would this change the outlook? It does not. Indeed, as noted above, the Macron Law of 2015 and the Pacte Law of 2019 broadened the "legal" definition. Graph 11D shows that the apparent increase is exclusively due to these changes in definition.
- As for Europe, the shares held by ordinary employees and by top executive officers from 2007 to 2024 are shown in <u>Graph 11</u> (all companies) and <u>Graph 11B</u> (listed companies). As in France, the share of democratic employee share ownership has been declining for several years and is now more or less at the same level as eighteen years ago. On the other hand, the stake of top executive officers has risen sharply in Europe. In large European listed companies, the stake of top executives (9.400 persons) is now approximately at the same level as the stake of ordinary employees (6.1 million persons).
- The number of employee shareholders in each European country appears on <u>Table 15</u>, from 2007 to 2024, as well as the variation for the whole period (from 2007 to 2024), and for recent years (from 2011 to 2024). It is falling everywhere, except in the UK where the success of the employee ownership policy in SMEs is beginning to produce its effects.
- The capitalization held by the employees from 2006 to 2024 appears on <u>Table 16</u>, for all employees as well as for the average capitalization held by each of them, while the stakes of top executives and of ordinary employees are detailed on Table 17.
- The detailed tables of top executive officers and ordinary employee shareholders in each European country reveal the very high individual differences (<u>Tables 18A and 18B</u>).
  - In large European listed companies, the 9,400 top executive officers hold an average of 22 million Euros each in the capital of their company, while the average share of the 6.1 million ordinary employee shareholders amounts to only 40,000 euros.
- We know that promoting democratic employee share ownership is indeed a political choice and is generally supported by fiscal incentives. Without support, the average employee cannot afford to invest financially in their company. On the contrary, we observe that the top executives have not lacked the resources to do so. Have public policies to support employee share ownership, where they exist, been poorly calibrated and misused by top executives? We can see that this is not the case; in fact, the share of the 1.34% held by top executives resulting from the exercise of stock options and other employee share plans is microscopic, representing only 0.05% (Table 18B).
- However, where, in which countries, has the share of top executives multiplied the most over the last eighteen years, and where has it been. Among the countries where the share of top executives has not increased, we note the UK, France, Norway. On the contrary, the share of top executives has soared in Luxembourg, Cyprus, Malta, Bulgaria, Poland, Belgium and Greece (Graph 44B page 88).