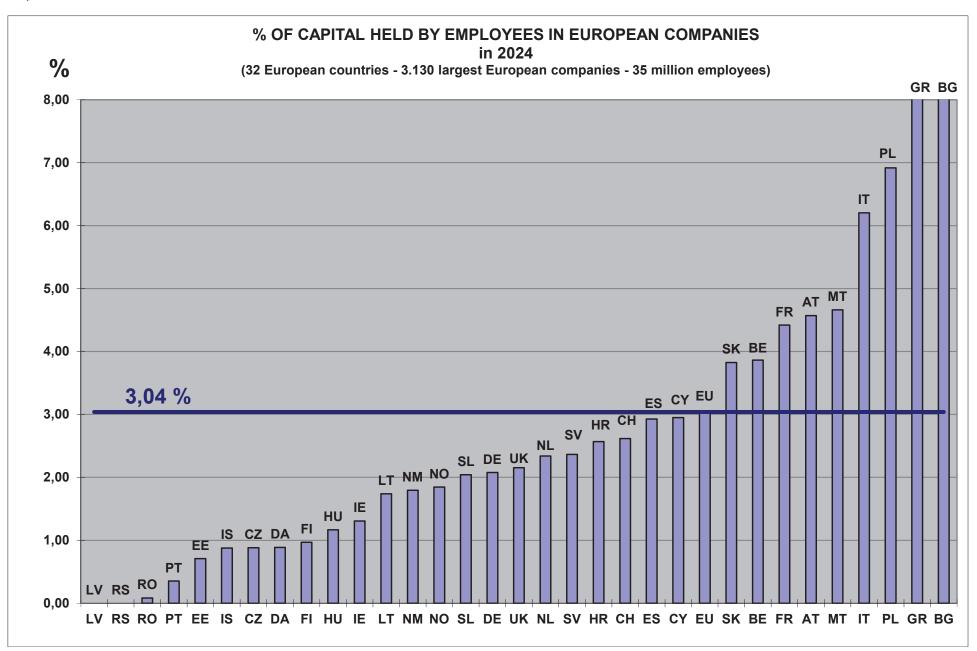

Finally, employee shareholding in large European companies has stopped growing. It represents 3.04% in 2024 versus 3.07% in 2013 (<u>Graph 1 page 13</u>). Here, the proportion of ordinary employees (non-executives) reached 1.69%, compared with 1.79% in 2013 (<u>Graph 11 page 37</u>).