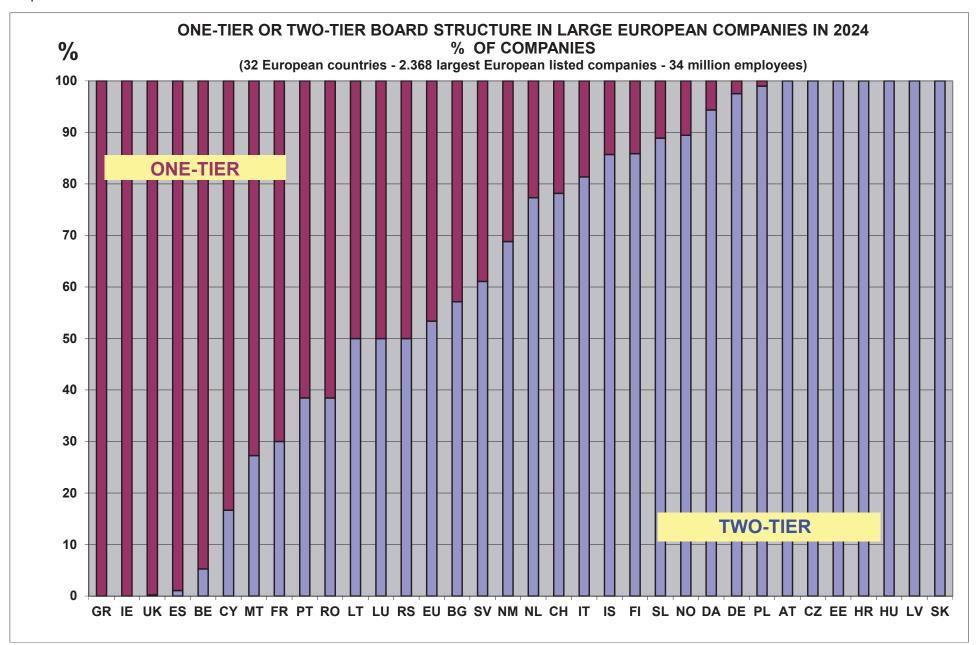

| 3,3%   | 3,0%   | 2,6%   | 2,6%   | 2,4%   |  |
| Negative discrimination against employee share ownership | 184                                 | 7,8%   | 7,7%   | 7,7%   | 7,6%   | 7,4%   | 7,5%   | 7,8%   | 7,2%   | 7,3%   | 7,4%   | 7,2%   | 7,2%   |  |
| TOP EXECUTIVES                                           |                                     |        |        |        |        |        |        |        |        |        |        |        |        |  |
| Full information about shares held by Top Executives     | 1.815                               | 76,6%  | 78,2%  | 77,2%  | 74,2%  | 72,9%  | 71,6%  | 70,3%  | 69,0%  | 67,7%  | 66,0%  | 63,2%  | 60,5%  |  |

Graph 46



Graph 47



Graph 48



Graph 49



Graph 50



Graph 51



Graph 52



Graph 53



Graph 54



Graph 55



Graph 56



Graph 57



Table 26

#### EMPLOYEE REPRESENTATION ON BOARDS AND BOARD STRUCTURE IN EUROPEAN LISTED COMPANIES IN 2024

|              |                |                                                         |                                          |                                                    |                             |                                | (32 Europea    | n countries -                                           | 2.368 largest lis                        | ted companies                                      | s - 34 million em           | nployees)                   |                 |                                                         |                                          |                                                    |