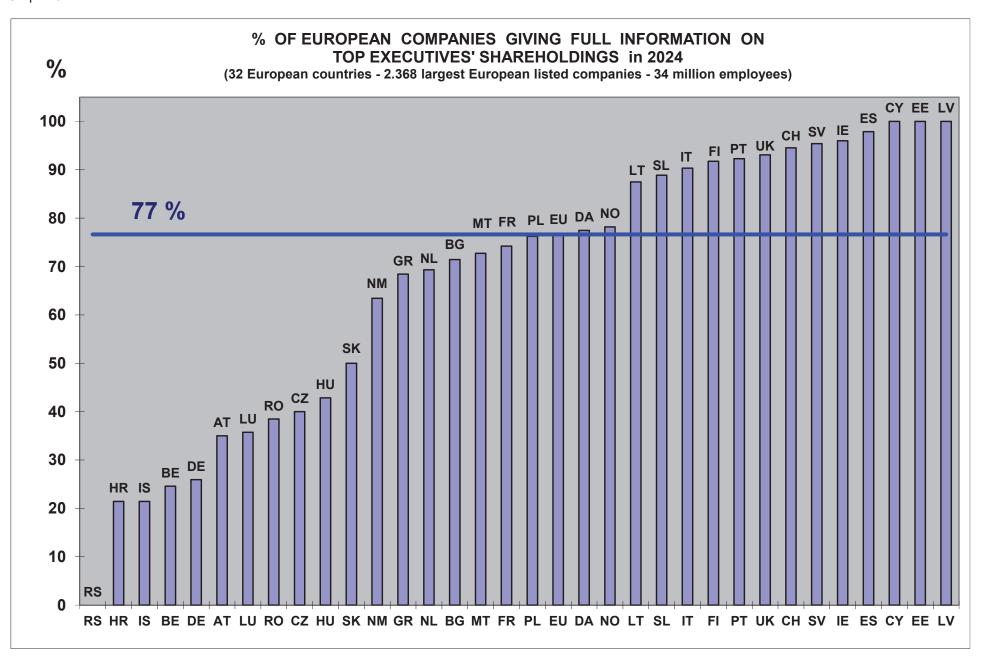

- The evolution of the various components of employee share ownership in France from 2006 to 2024 is shown in <u>Graph 11C and 11D</u>. The "all-inclusive" stake held by employee shareholders in large French companies has risen from 4.55% in 2006 to a maximum of 5.63% in 2016, and then returned to 4.42% today. The same is true for ordinary employees: from 3.41% in 2006 to 4.28% in 2016, and decreased to 3.55% today. Finally, the share held by top executive officers tended to decrease over years, at 0.86% in 2024 compared to 1.14% in 2006.
  - In conclusion, the share held by employee shareholders in France has been declining over the last ten years, and has never been this low since 2006.
  - However, a small rebound was observed in 2024. In addition, in the "legal" definition of employee shareholding in public limited companies in France, we can even see an increase in the last five years. Would this change the outlook? It does not. Indeed, as noted above, the Macron Law of 2015 and the Pacte Law of 2019 broadened the "legal" definition. Graph 11D shows that the apparent increase is exclusively due to these changes in definition.
- As for Europe, the shares held by ordinary employees and by top executive officers from 2007 to 2024 are shown in <u>Graph 11</u> (all companies) and <u>Graph 11B</u> (listed companies). As in France, the share of democratic employee share ownership has been declining for several years and is now more or less at the same level as eighteen years ago. On the other hand, the stake of top executive officers has risen sharply in Europe. In large European listed companies, the stake of top executives (9.400 persons) is now approximately at the same level as the stake of ordinary employees (6.1 million persons).
- The number of employee shareholders in each European country appears on <u>Table 15</u>, from 2007 to 2024, as well as the variation for the whole period (from 2007 to 2024), and for recent years (from 2011 to 2024). It is falling everywhere, except in the UK where the success of the employee ownership policy in SMEs is beginning to produce its effects.
- The capitalization held by the employees from 2006 to 2024 appears on <u>Table 16</u>, for all employees as well as for the average capitalization held by each of them, while the stakes of top executives and of ordinary employees are detailed on Table 17.
- The detailed tables of top executive officers and ordinary employee shareholders in each European country reveal the very high individual differences (<u>Tables 18A and 18B</u>).
  - In large European listed companies, the 9,400 top executive officers hold an average of 22 million Euros each in the capital of their company, while the average share of the 6.1 million ordinary employee shareholders amounts to only 40,000 euros.
- We know that promoting democratic employee share ownership is indeed a political choice and is generally supported by fiscal incentives. Without support, the average employee cannot afford to invest financially in their company. On the contrary, we observe that the top executives have not lacked the resources to do so. Have public policies to support employee share ownership, where they exist, been poorly calibrated and misused by top executives? We can see that this is not the case; in fact, the share of the 1.34% held by top executives resulting from the exercise of stock options and other employee share plans is microscopic, representing only 0.05% (Table 18B).
- However, where, in which countries, has the share of top executives multiplied the most over the last eighteen years, and where has it been. Among the countries where the share of top executives has not increased, we note the UK, France, Norway. On the contrary, the share of top executives has soared in Luxembourg, Cyprus, Malta, Bulgaria, Poland, Belgium and Greece (Graph 44B page 88).