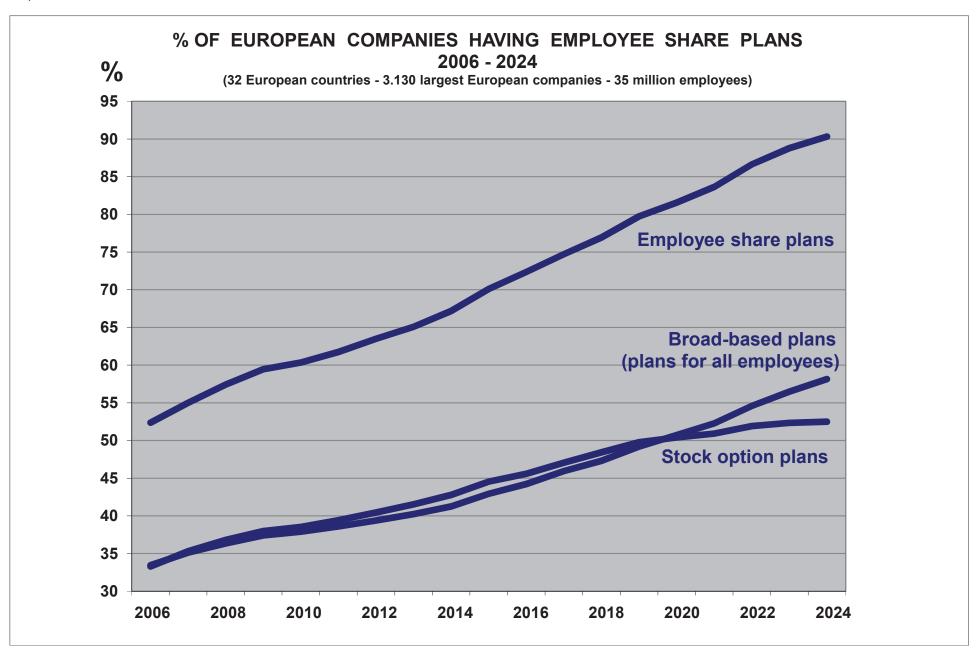

### DEVELOPMENT OF EMPLOYEE SHARE OWNERSHIP IN EUROPE

- It is remarkable to see that the ownership stake and the capital held by the employee shareholders in European companies demonstrate their rising trend even through crises, from 2.31% in 2006 to 3.04% in 2024 (<u>Graph 1</u>), with 477 billion Euro in May 2024 (<u>Graph 2</u>). **However, the last ten years were not so positive**.
- European companies having employee share plans grow continuously in number and in percentage: 90% of large European companies had employee share plans in 2024, 53% had stock option plans, and 58% had broad-based employee share plans (plans for all employees), compared to 34% in 2006. A slight acceleration can be observed for broad-based plans for five years and a small deceleration for stock option plans (Graph 3).
- However, the number of employee shareholders and the democratization of employee share ownership are both declining. The number of employee shareholders in European companies was declining from 2011 to 2015, before rebounding, but a new decrease has to be observed from 2020 (<u>Graph 4</u>). The number of employee shareholders is thus lower now than it was thirteen years before (while at the same time the number of employees has increased sharply).
- The democratization rate of employee share ownership (the proportion of employee shareholders amongst all employees) decreased seriously in large listed companies, from 23.8% in 2010 to 18% in 2024 (Graph 5A). It means one employee shareholder in five employees now compared to one in four in 2010.
- In addition, a divorce had appeared between the UK and continental Europe. A sharp drop below 20% was observed on the continent while on the contrary, the democratization rate had risen to 26% in the UK (<u>Graph 6</u>). The role of diverging economic policies was highlighted: The UK chose for stronger incentives to promote both employee share ownership and employee ownership, while hesitations had prevailed on the continent.
- A further decline in the democratization rate occurred on the continent from 2014, especially in large French companies. This resulted from the particular dynamic of employment in large listed companies. Indeed, the employment growth over the past ten years has been much higher in listed companies in France than in the UK and even in Germany (Graph 7).
  - This employment growth has occurred mainly abroad where the extension of employee share plans is encountering obstacles that do not allow it to follow the same pace, hence the decline in the rate of democratization of employee share ownership in large French companies. In 2021, the pandemic and Brexit interrupted the general trend of job relocation in large European companies, resulting in a slight upturn in the rate of democratization. However, this interruption was only short-lived.
  - The impact of anchorage or relocation of employment in large European companies is highlighted hereafter in a separate chapter.
- The growing employees' stake could be observed in most European companies. So the percentage of large European companies with "significant" employee share ownership (i.e. a stake of 1% or more) grew from 49% in 2006 to 63% in 2024. However the recent trend is decreasing to 60% in 2024 (Graph 8).
- The proportion of European companies launching new employee share plans is growing along years, with 32% in 2024, which means a new plan every 3 years (Graph 9).
- Tables 2 to 14 summarize the main data:
  - About employee share ownership in Europe from 2006 to 2024 (Tables 2-4).
  - About large European companies: market capitalization and employees (Tables 5-6).
  - About employee share plans (Tables 7-9).
  - About the employees' stake from 2006 to 2024 and its typology (Tables 10-13).
  - About listed and non-listed companies in the EFES database (Table 14).

Graph 1

Graph 2

Graph 3

Graph 5 b

Graph 7

Graph 8

Graph 9

Tables 2-4: Main data about employee share ownership, 2006-2024