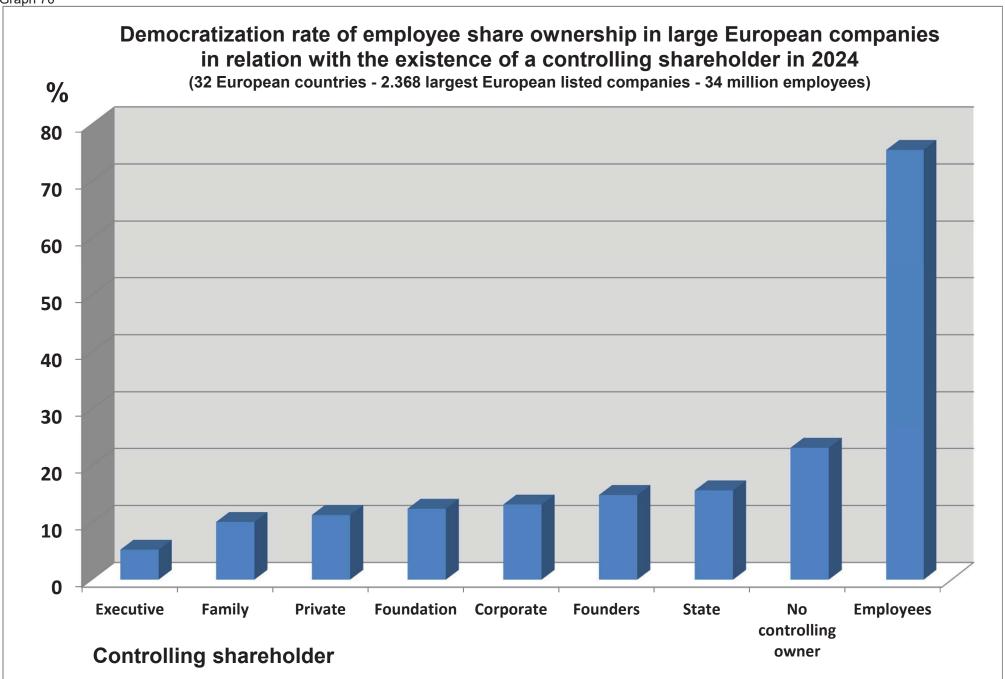

| 8. Listed     | companies and majority-employee-owned non-listed companies                                    | p 115 |
|---------------|-----------------------------------------------------------------------------------------------|-------|
| Table 31:     | Employee ownership in listed companies and in employee-owned non-listed companies in 2024     | p 117 |
| Graph 61:     | When listed companies and employee-owned non-listed started with employee share ownership     | p 118 |
| Graph 62:     | Employee share ownership in listed and in employee-owned non-listed companies in 2024         | p 119 |
| Graph 63:     | Majority-employee-owned non-listed companies in European countries in 2024 (numbers)          | p 120 |
| Graph 64:     | Employment in majority-employee-owned non-listed companies in European countries in 2024      | p 121 |
| Graph 65:     | Capitalization of majority-employee-owned non-listed companies in European countries in 2024  | p 122 |
| Table 32:     | Majority-employee-owned non-listed companies in the EFES database - 2010-2024                 | p 123 |
| Graph 66:     | Employment in listed companies and in majority-employee-owned non-listed ones - 2006-2024     | p 124 |
| Graph 67:     | Capitalization in listed companies and in majority-employee-owned non-listed ones - 2006-2024 | p 125 |
| Graph 68:     | Employee owners in listed companies and in employee-owned non-listed ones - 2006-2024         | p 126 |
| Graph 69:     | Democratisation rate in listed companies and in employee-owned non-listed ones - 2006-2024    | p 127 |
| 9. Owne       | rship control of European listed companies                                                    | p 128 |
| Graph 70:     | Democratisation rate of employee share ownership and typology of controlling shareholders     | p 130 |
| Table 33:     | Democratisation rate of employee share ownership and typology of controlling shareholders     | p 131 |
| Graph 71:     | % of European listed companies under ownership control, 2015-2024                             | p 132 |
| Table 34:     | Ownership control of European listed companies, by country in 2024                            | p 133 |
| Graph 72:     | % of European listed companies under positive control, by country in 2024                     | p 134 |
| Graph 73:     | % of European listed companies under negative control, by country in 2024                     | p 135 |
| Graph 74:     | % of European listed companies under family control, by country in 2024                       | p 136 |
| Graph 75:     | % of European listed companies under state control, by country in 2024                        | p 137 |
| Graph 76:     | % of European listed companies with no controlling shareholder, by country in 2024            | p 138 |
| 10. Anch      | orage and relocation of large European companies                                              | p 139 |
| Graph 77:     | Anchorage rate of employment in large companies in European countries in 2024                 | p 142 |
| Graph 78:     | Anchorage rate of employment in large companies in European countries, 2006-2024              | p 143 |
| Graph 79:     | Anchorage rate of employment in large companies in UK-Germany-France-Sweden, 2006-2024        | p 144 |
| Graph 80:     | Quality of information about relocation of employment in European countries in 2024           | p 145 |
| Table 35:     | Anchorage rate of employment in large companies in European countries, 2006-2024              | p 146 |
| Table 36:     | Democratisation rate of employee share ownership in European countries 2007-2024              | p 147 |
| 11. Meth      | odology and data                                                                              | p 148 |
| Methodolog    | у                                                                                             | p 149 |
| Country cod   | les                                                                                           | p 151 |
| Table of dat  | a on employee share ownership in European companies in 2024                                   | p 152 |
| Table of dat  | a on employee share ownership in European countries in 2024                                   | p 165 |
| Data on em    | ployee share ownership in European countries                                                  | p 179 |
| 12. List o    | of companies                                                                                  | p 180 |
| list of the 3 | 130 largest European companies in 2024                                                        | n 181 |

### • Ownership structure of European listed companies

This Survey brings information about the existence (or not) of a controlling shareholder in each of all significant European listed company. Eight categories of controlling shareholders are identified: Executive director, private investor, family, foundation, corporation, founders, state, or employees. The development of employee share ownership appears to be significantly related to the existence or not of a controlling shareholder (page 128).