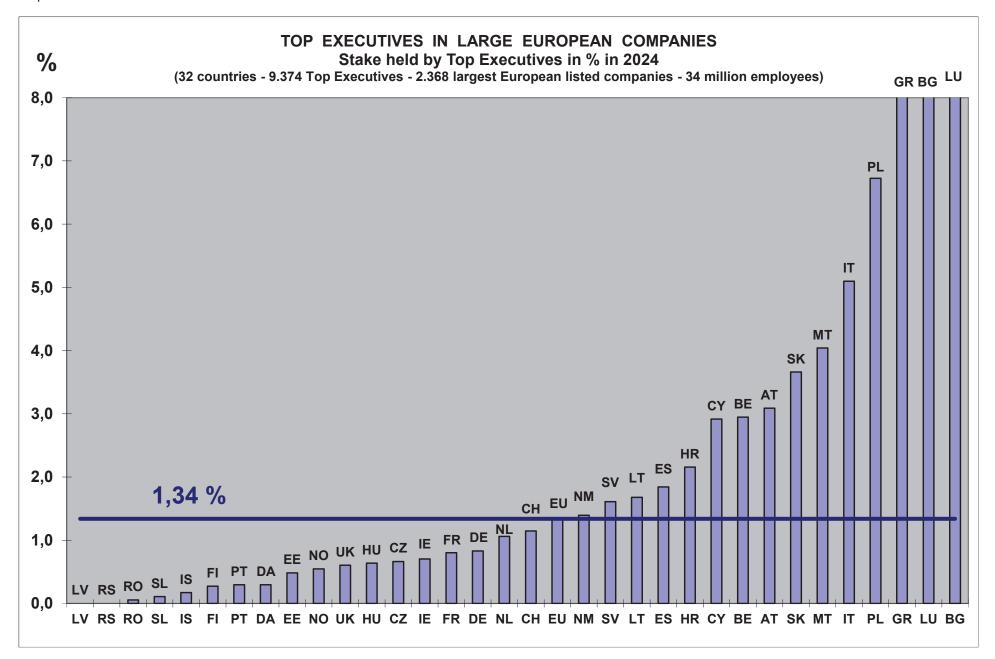

- The evolution of the various components of employee share ownership in France from 2006 to 2024 is shown in <u>Graph 11C and 11D</u>. The "all-inclusive" stake held by employee shareholders in large French companies has risen from 4.55% in 2006 to a maximum of 5.63% in 2016, and then returned to 4.42% today. The same is true for ordinary employees: from 3.41% in 2006 to 4.28% in 2016, and decreased to 3.55% today. Finally, the share held by top executive officers tended to decrease over years, at 0.86% in 2024 compared to 1.14% in 2006.
  - In conclusion, the share held by employee shareholders in France has been declining over the last ten years, and has never been this low since 2006.
  - However, a small rebound was observed in 2024. In addition, in the "legal" definition of employee shareholding in public limited companies in France, we can even see an increase in the last five years. Would this change the outlook? It does not. Indeed, as noted above, the Macron Law of 2015 and the Pacte Law of 2019 broadened the "legal" definition. Graph 11D shows that the apparent increase is exclusively due to these changes in definition.
- As for Europe, the shares held by ordinary employees and by top executive officers from 2007 to 2024 are shown in <u>Graph 11</u> (all companies) and <u>Graph 11B</u> (listed companies). As in France, the share of democratic employee share ownership has been declining for several years and is now more or less at the same level as eighteen years ago. On the other hand, the stake of top executive officers has risen sharply in Europe. In large European listed companies, the stake of top executives (9.400 persons) is now approximately at the same level as the stake of ordinary employees (6.1 million persons).
- The number of employee shareholders in each European country appears on <u>Table 15</u>, from 2007 to 2024, as well as the variation for the whole period (from 2007 to 2024), and for recent years (from 2011 to 2024). It is falling everywhere, except in the UK where the success of the employee ownership policy in SMEs is beginning to produce its effects.
- The capitalization held by the employees from 2006 to 2024 appears on <u>Table 16</u>, for all employees as well as for the average capitalization held by each of them, while the stakes of top executives and of ordinary employees are detailed on Table 17.
- The detailed tables of top executive officers and ordinary employee shareholders in each European country reveal the very high individual differences (<u>Tables 18A and 18B</u>).
  - In large European listed companies, the 9,400 top executive officers hold an average of 22 million Euros each in the capital of their company, while the average share of the 6.1 million ordinary employee shareholders amounts to only 40,000 euros.
- We know that promoting democratic employee share ownership is indeed a political choice and is generally supported by fiscal incentives. Without support, the average employee cannot afford to invest financially in their company. On the contrary, we observe that the top executives have not lacked the resources to do so. Have public policies to support employee share ownership, where they exist, been poorly calibrated and misused by top executives? We can see that this is not the case; in fact, the share of the 1.34% held by top executives resulting from the exercise of stock options and other employee share plans is microscopic, representing only 0.05% (Table 18B).
- However, where, in which countries, has the share of top executives multiplied the most over the last eighteen years, and where has it been. Among the countries where the share of top executives has not increased, we note the UK, France, Norway. On the contrary, the share of top executives has soared in Luxembourg, Cyprus, Malta, Bulgaria, Poland, Belgium and Greece (Graph 44B page 88).