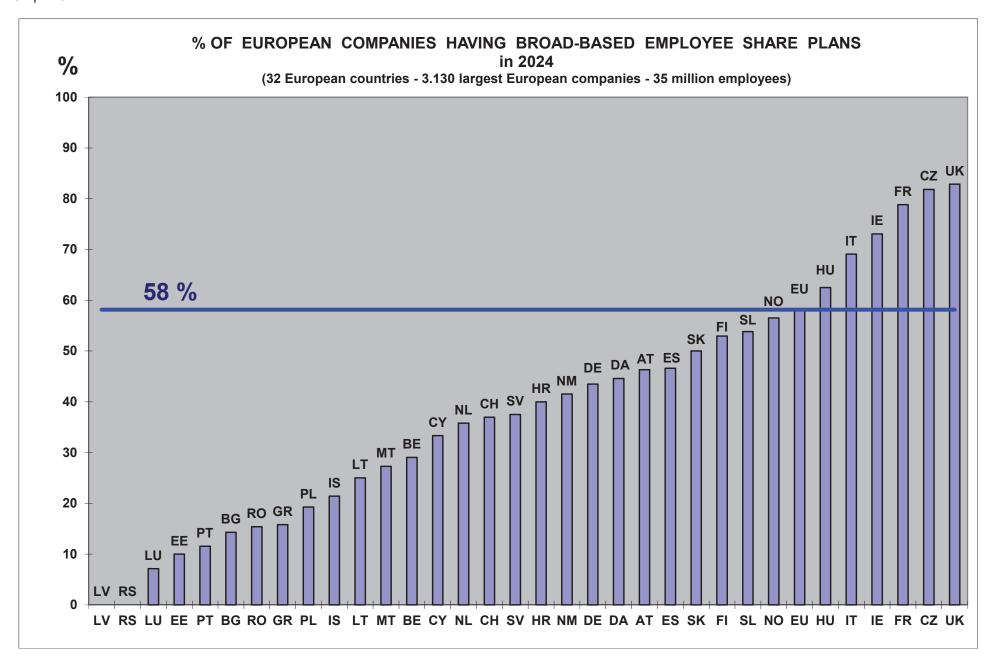

### DEVELOPMENT OF EMPLOYEE SHARE OWNERSHIP IN EUROPE

- It is remarkable to see that the ownership stake and the capital held by the employee shareholders in European companies demonstrate their rising trend even through crises, from 2.31% in 2006 to 3.04% in 2024 (<u>Graph 1</u>), with 477 billion Euro in May 2024 (<u>Graph 2</u>). **However, the last ten years were not so positive**.
- European companies having employee share plans grow continuously in number and in percentage: 90% of large European companies had employee share plans in 2024, 53% had stock option plans, and 58% had broad-based employee share plans (plans for all employees), compared to 34% in 2006. A slight acceleration can be observed for broad-based plans for five years and a small deceleration for stock option plans (Graph 3).
- However, the number of employee shareholders and the democratization of employee share ownership are both declining. The number of employee shareholders in European companies was declining from 2011 to 2015, before rebounding, but a new decrease has to be observed from 2020 (<u>Graph 4</u>). The number of employee shareholders is thus lower now than it was thirteen years before (while at the same time the number of employees has increased sharply).
- The democratization rate of employee share ownership (the proportion of employee shareholders amongst all employees) decreased seriously in large listed companies, from 23.8% in 2010 to 18% in 2024 (Graph 5A). It means one employee shareholder in five employees now compared to one in four in 2010.
- In addition, a divorce had appeared between the UK and continental Europe. A sharp drop below 20% was observed on the continent while on the contrary, the democratization rate had risen to 26% in the UK (<u>Graph 6</u>). The role of diverging economic policies was highlighted: The UK chose for stronger incentives to promote both employee share ownership and employee ownership, while hesitations had prevailed on the continent.
- A further decline in the democratization rate occurred on the continent from 2014, especially in large French companies. This resulted from the particular dynamic of employment in large listed companies. Indeed, the employment growth over the past ten years has been much higher in listed companies in France than in the UK and even in Germany (Graph 7).
  - This employment growth has occurred mainly abroad where the extension of employee share plans is encountering obstacles that do not allow it to follow the same pace, hence the decline in the rate of democratization of employee share ownership in large French companies. In 2021, the pandemic and Brexit interrupted the general trend of job relocation in large European companies, resulting in a slight upturn in the rate of democratization. However, this interruption was only short-lived.
  - The impact of anchorage or relocation of employment in large European companies is highlighted hereafter in a separate chapter.
- The growing employees' stake could be observed in most European companies. So the percentage of large European companies with "significant" employee share ownership (i.e. a stake of 1% or more) grew from 49% in 2006 to 63% in 2024. However the recent trend is decreasing to 60% in 2024 (Graph 8).
- The proportion of European companies launching new employee share plans is growing along years, with 32% in 2024, which means a new plan every 3 years (Graph 9).
- Tables 2 to 14 summarize the main data:
  - About employee share ownership in Europe from 2006 to 2024 (Tables 2-4).
  - About large European companies: market capitalization and employees (Tables 5-6).
  - About employee share plans (Tables 7-9).
  - About the employees' stake from 2006 to 2024 and its typology (Tables 10-13).
  - About listed and non-listed companies in the EFES database (Table 14).