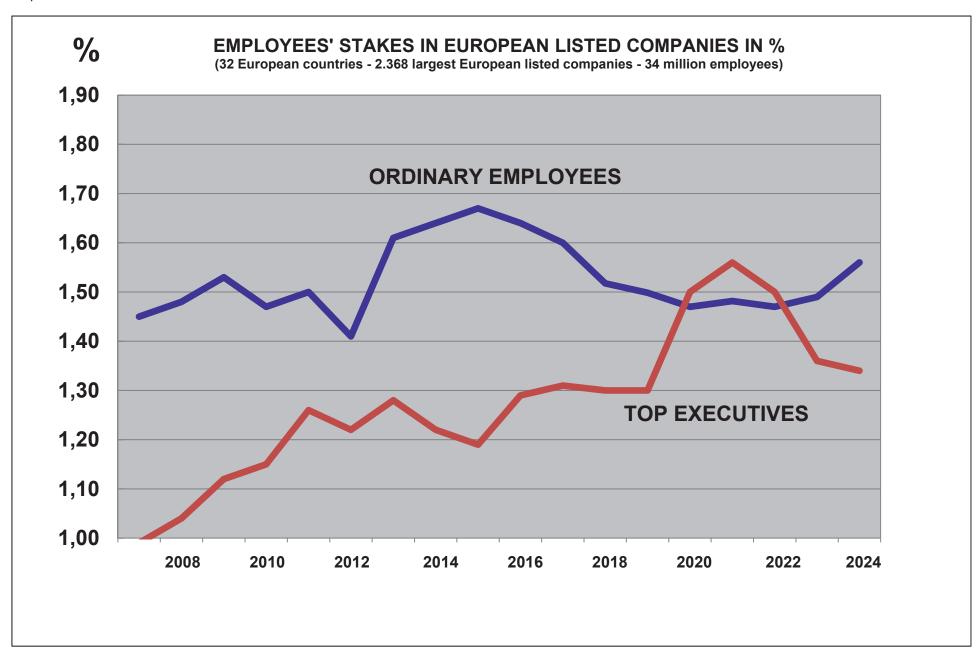

- The evolution of the various components of employee share ownership in France from 2006 to 2024 is shown in <u>Graph 11C and 11D</u>. The "all-inclusive" stake held by employee shareholders in large French companies has risen from 4.55% in 2006 to a maximum of 5.63% in 2016, and then returned to 4.42% today. The same is true for ordinary employees: from 3.41% in 2006 to 4.28% in 2016, and decreased to 3.55% today. Finally, the share held by top executive officers tended to decrease over years, at 0.86% in 2024 compared to 1.14% in 2006.
  - In conclusion, the share held by employee shareholders in France has been declining over the last ten years, and has never been this low since 2006.
  - However, a small rebound was observed in 2024. In addition, in the "legal" definition of employee shareholding in public limited companies in France, we can even see an increase in the last five years. Would this change the outlook? It does not. Indeed, as noted above, the Macron Law of 2015 and the Pacte Law of 2019 broadened the "legal" definition. Graph 11D shows that the apparent increase is exclusively due to these changes in definition.
- As for Europe, the shares held by ordinary employees and by top executive officers from 2007 to 2024 are shown in <u>Graph 11</u> (all companies) and <u>Graph 11B</u> (listed companies). As in France, the share of democratic employee share ownership has been declining for several years and is now more or less at the same level as eighteen years ago. On the other hand, the stake of top executive officers has risen sharply in Europe. In large European listed companies, the stake of top executives (9.400 persons) is now approximately at the same level as the stake of ordinary employees (6.1 million persons).
- The number of employee shareholders in each European country appears on <u>Table 15</u>, from 2007 to 2024, as well as the variation for the whole period (from 2007 to 2024), and for recent years (from 2011 to 2024). It is falling everywhere, except in the UK where the success of the employee ownership policy in SMEs is beginning to produce its effects.
- The capitalization held by the employees from 2006 to 2024 appears on <u>Table 16</u>, for all employees as well as for the average capitalization held by each of them, while the stakes of top executives and of ordinary employees are detailed on Table 17.
- The detailed tables of top executive officers and ordinary employee shareholders in each European country reveal the very high individual differences (<u>Tables 18A and 18B</u>).
  - In large European listed companies, the 9,400 top executive officers hold an average of 22 million Euros each in the capital of their company, while the average share of the 6.1 million ordinary employee shareholders amounts to only 40,000 euros.
- We know that promoting democratic employee share ownership is indeed a political choice and is generally supported by fiscal incentives. Without support, the average employee cannot afford to invest financially in their company. On the contrary, we observe that the top executives have not lacked the resources to do so. Have public policies to support employee share ownership, where they exist, been poorly calibrated and misused by top executives? We can see that this is not the case; in fact, the share of the 1.34% held by top executives resulting from the exercise of stock options and other employee share plans is microscopic, representing only 0.05% (Table 18B).
- However, where, in which countries, has the share of top executives multiplied the most over the last eighteen years, and where has it been. Among the countries where the share of top executives has not increased, we note the UK, France, Norway. On the contrary, the share of top executives has soared in Luxembourg, Cyprus, Malta, Bulgaria, Poland, Belgium and Greece (Graph 44B page 88).