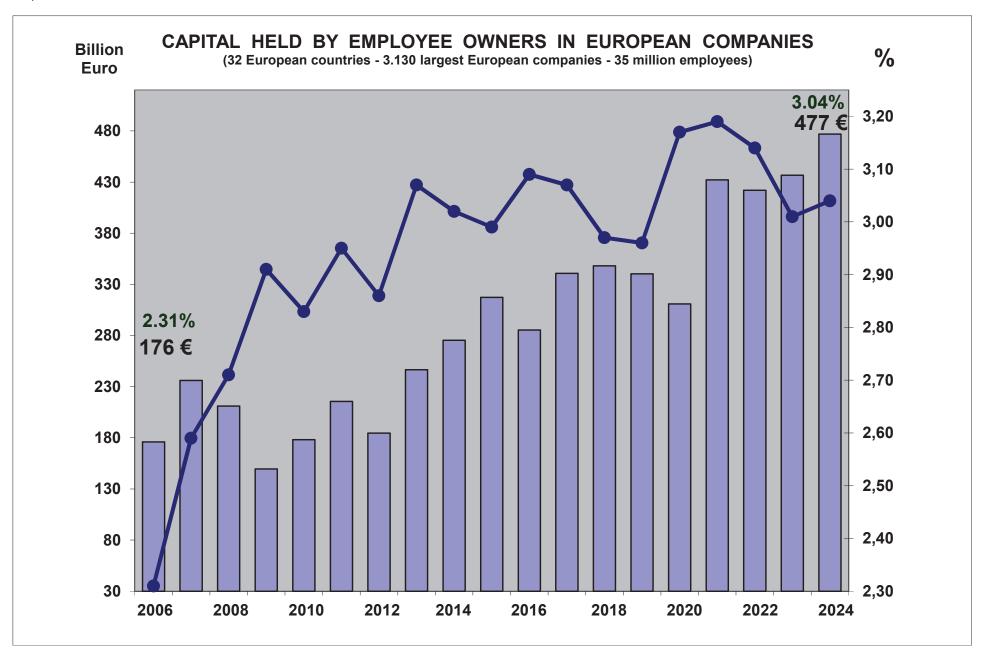

As for employees, the trend is still towards growth in the capital they hold in their company shares, amounting to €477 billion in 2024. Millions of employees benefit from these schemes, which represents an average of €39,600 (+15%) for each employee shareholder (excluding executive directors). All the figures show that employee shareholders in large companies are committed to the long term, believing that the balance of risks and rewards is clearly in their favour (Graph 14 page 48).

### DEVELOPMENT OF EMPLOYEE SHARE OWNERSHIP IN EUROPE

- It is remarkable to see that the ownership stake and the capital held by the employee shareholders in European companies demonstrate their rising trend even through crises, from 2.31% in 2006 to 3.04% in 2024 (<u>Graph 1</u>), with 477 billion Euro in May 2024 (<u>Graph 2</u>). **However, the last ten years were not so positive**.
- European companies having employee share plans grow continuously in number and in percentage: 90% of large European companies had employee share plans in 2024, 53% had stock option plans, and 58% had broad-based employee share plans (plans for all employees), compared to 34% in 2006. A slight acceleration can be observed for broad-based plans for five years and a small deceleration for stock option plans (Graph 3).
- However, the number of employee shareholders and the democratization of employee share ownership are both declining. The number of employee shareholders in European companies was declining from 2011 to 2015, before rebounding, but a new decrease has to be observed from 2020 (<u>Graph 4</u>). The number of employee shareholders is thus lower now than it was thirteen years before (while at the same time the number of employees has increased sharply).
- The democratization rate of employee share ownership (the proportion of employee shareholders amongst all employees) decreased seriously in large listed companies, from 23.8% in 2010 to 18% in 2024 (Graph 5A). It means one employee shareholder in five employees now compared to one in four in 2010.
- In addition, a divorce had appeared between the UK and continental Europe. A sharp drop below 20% was observed on the continent while on the contrary, the democratization rate had risen to 26% in the UK (<u>Graph 6</u>). The role of diverging economic policies was highlighted: The UK chose for stronger incentives to promote both employee share ownership and employee ownership, while hesitations had prevailed on the continent.
- A further decline in the democratization rate occurred on the continent from 2014, especially in large French companies. This resulted from the particular dynamic of employment in large listed companies. Indeed, the employment growth over the past ten years has been much higher in listed companies in France than in the UK and even in Germany (Graph 7).
  - This employment growth has occurred mainly abroad where the extension of employee share plans is encountering obstacles that do not allow it to follow the same pace, hence the decline in the rate of democratization of employee share ownership in large French companies. In 2021, the pandemic and Brexit interrupted the general trend of job relocation in large European companies, resulting in a slight upturn in the rate of democratization. However, this interruption was only short-lived.
  - The impact of anchorage or relocation of employment in large European companies is highlighted hereafter in a separate chapter.
- The growing employees' stake could be observed in most European companies. So the percentage of large European companies with "significant" employee share ownership (i.e. a stake of 1% or more) grew from 49% in 2006 to 63% in 2024. However the recent trend is decreasing to 60% in 2024 (Graph 8).
- The proportion of European companies launching new employee share plans is growing along years, with 32% in 2024, which means a new plan every 3 years (Graph 9).
- Tables 2 to 14 summarize the main data:
  - About employee share ownership in Europe from 2006 to 2024 (Tables 2-4).
  - About large European companies: market capitalization and employees (Tables 5-6).
  - About employee share plans (Tables 7-9).
  - About the employees' stake from 2006 to 2024 and its typology (Tables 10-13).
  - About listed and non-listed companies in the EFES database (Table 14).

| Description                                         | 2024  | 2023  | 2022  | 2021   | 2020  | 2019  | 2018  | 2017   | 2016   | 2015   | 2014   | 2013   | 2012   | 2011   | 2010   | 2009   | 2008   | 2007   | 2006  |
|-----------------------------------------------------|-------|-------|-------|--------|-------|-------|-------|--------|--------|--------|--------|--------|--------|--------|--------|--------|--------|--------|-------|
| Employees' stake in ownership structure (%)         | 3,04% | 3,01% | 3,14% | 3,19%  | 3,17% | 2,96% | 2,97% | 3,07%  | 3,09%  | 2,99%  | 3,02%  | 3,07%  | 2,86%  | 2,95%  | 2,83%  | 2,91%  | 2,71%  | 2,59%  | 2,31% |
| Capitalisation held by all employees (billion Euro) | 477 € | 437 € | 422€  | 432€   | 311€  | 340 € | 348€  | 341 €  | 285€   | 317€   | 275€   | 247 €  | 185€   | 216€   | 178 €  | 150 €  | 211€   | 236 €  | 176 € |
| % Variation                                         | +9,2% | +3,6% | -2,3% | +38,9% | -8,5% | -2,3% | +2,1% | +19,6% | -10,1% | +15,3% | +11,3% | +33,5% | -14,4% | +21,3% | +18,7% | -28,9% | -10,6% | +34,1% |       |