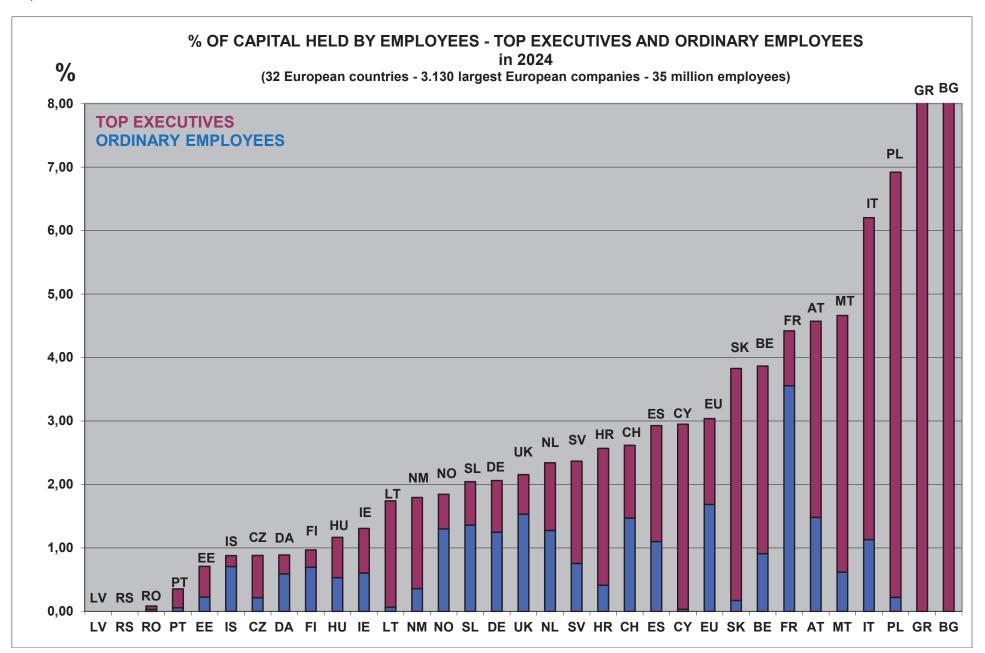

- The evolution of the various components of employee share ownership in France from 2006 to 2024 is shown in <u>Graph 11C and 11D</u>. The "all-inclusive" stake held by employee shareholders in large French companies has risen from 4.55% in 2006 to a maximum of 5.63% in 2016, and then returned to 4.42% today. The same is true for ordinary employees: from 3.41% in 2006 to 4.28% in 2016, and decreased to 3.55% today. Finally, the share held by top executive officers tended to decrease over years, at 0.86% in 2024 compared to 1.14% in 2006.
  - In conclusion, the share held by employee shareholders in France has been declining over the last ten years, and has never been this low since 2006.
  - However, a small rebound was observed in 2024. In addition, in the "legal" definition of employee shareholding in public limited companies in France, we can even see an increase in the last five years. Would this change the outlook? It does not. Indeed, as noted above, the Macron Law of 2015 and the Pacte Law of 2019 broadened the "legal" definition. Graph 11D shows that the apparent increase is exclusively due to these changes in definition.
- As for Europe, the shares held by ordinary employees and by top executive officers from 2007 to 2024 are shown in <u>Graph 11</u> (all companies) and <u>Graph 11B</u> (listed companies). As in France, the share of democratic employee share ownership has been declining for several years and is now more or less at the same level as eighteen years ago. On the other hand, the stake of top executive officers has risen sharply in Europe. In large European listed companies, the stake of top executives (9.400 persons) is now approximately at the same level as the stake of ordinary employees (6.1 million persons).
- The number of employee shareholders in each European country appears on <u>Table 15</u>, from 2007 to 2024, as well as the variation for the whole period (from 2007 to 2024), and for recent years (from 2011 to 2024). It is falling everywhere, except in the UK where the success of the employee ownership policy in SMEs is beginning to produce its effects.
- The capitalization held by the employees from 2006 to 2024 appears on <u>Table 16</u>, for all employees as well as for the average capitalization held by each of them, while the stakes of top executives and of ordinary employees are detailed on Table 17.
- The detailed tables of top executive officers and ordinary employee shareholders in each European country reveal the very high individual differences (<u>Tables 18A and 18B</u>).
  - In large European listed companies, the 9,400 top executive officers hold an average of 22 million Euros each in the capital of their company, while the average share of the 6.1 million ordinary employee shareholders amounts to only 40,000 euros.
- We know that promoting democratic employee share ownership is indeed a political choice and is generally supported by fiscal incentives. Without support, the average employee cannot afford to invest financially in their company. On the contrary, we observe that the top executives have not lacked the resources to do so. Have public policies to support employee share ownership, where they exist, been poorly calibrated and misused by top executives? We can see that this is not the case; in fact, the share of the 1.34% held by top executives resulting from the exercise of stock options and other employee share plans is microscopic, representing only 0.05% (Table 18B).
- However, where, in which countries, has the share of top executives multiplied the most over the last eighteen years, and where has it been. Among the countries where the share of top executives has not increased, we note the UK, France, Norway. On the contrary, the share of top executives has soared in Luxembourg, Cyprus, Malta, Bulgaria, Poland, Belgium and Greece (Graph 44B page 88).