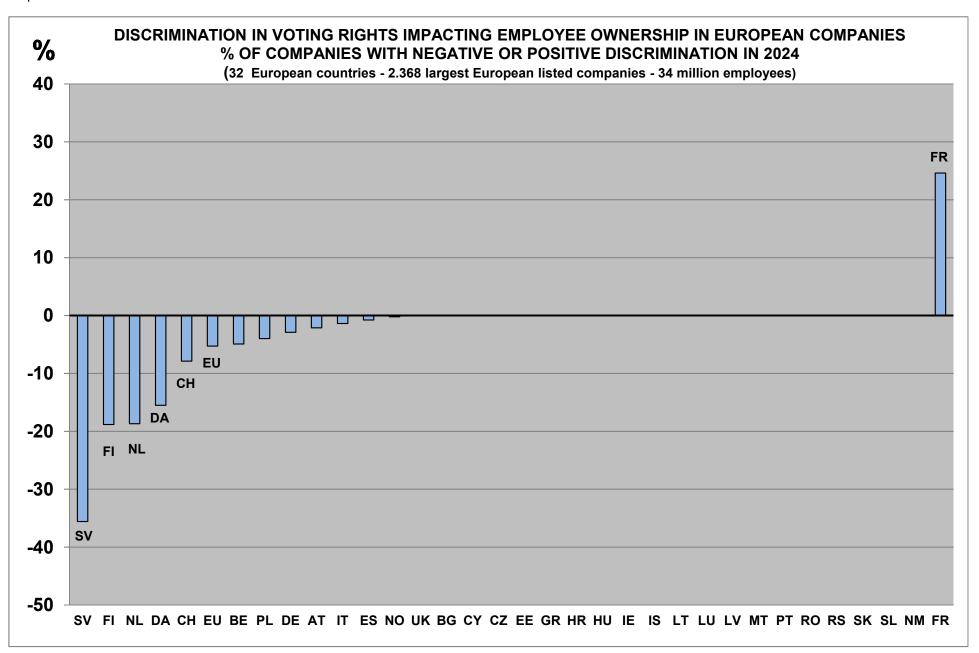

### Employee shareholders' voting rights

In most European countries, no discrimination exists, in favor or against employee shareholders' voting rights. However, significant discrimination can well be observed in six countries (page 112).