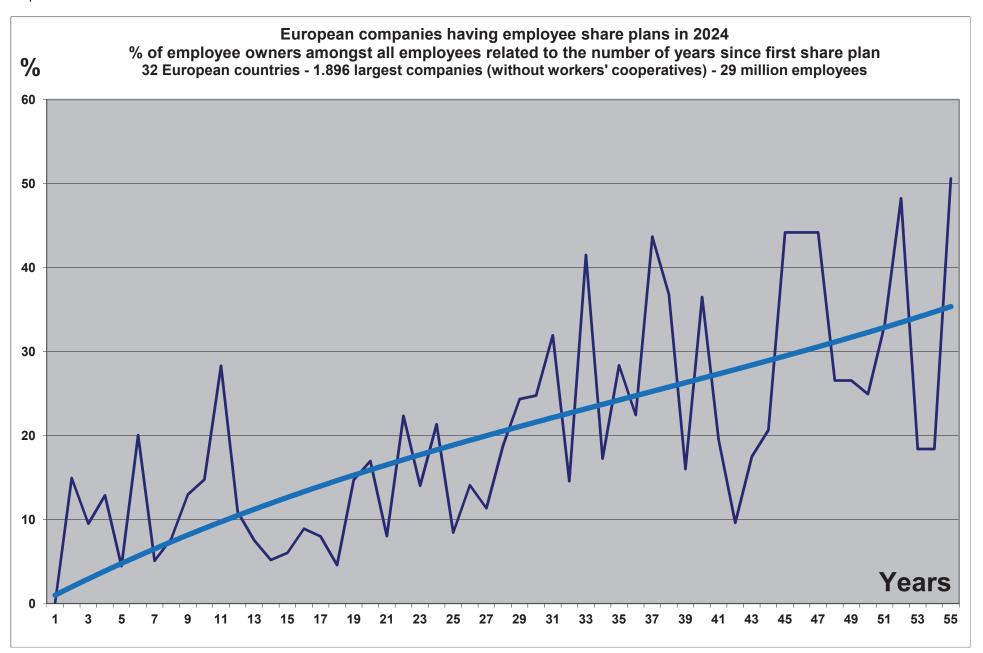

As for employees, the trend is still towards growth in the capital they hold in their company shares, amounting to €477 billion in 2024. Millions of employees benefit from these schemes, which represents an average of €39,600 (+15%) for each employee shareholder (excluding executive directors). All the figures show that employee shareholders in large companies are committed to the long term, believing that the balance of risks and rewards is clearly in their favour (Graph 14 page 48).