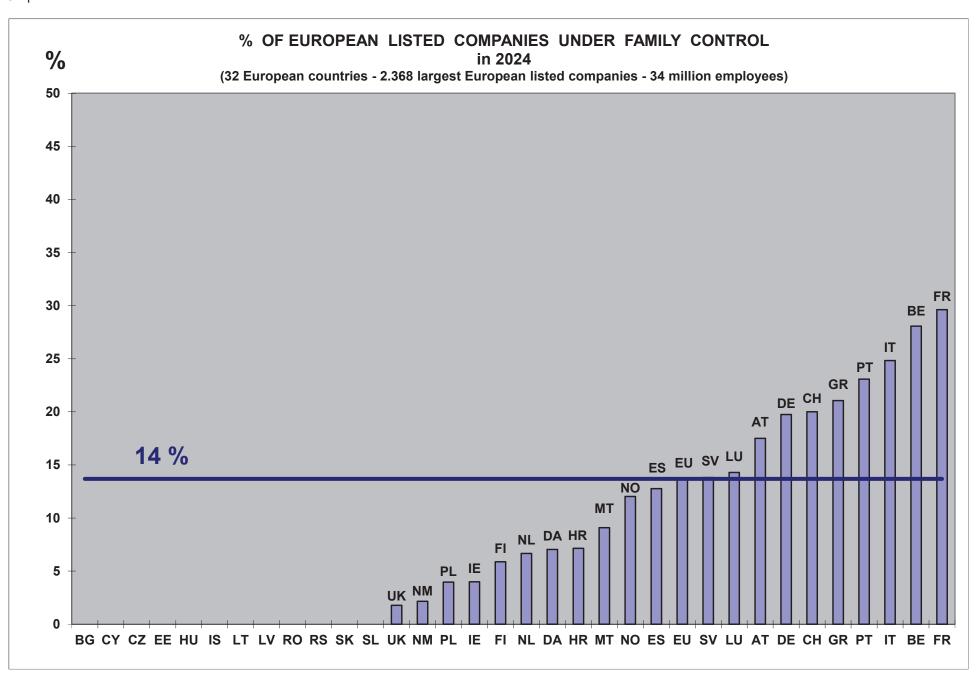

### • Ownership structure of European listed companies

This Survey brings information about the existence (or not) of a controlling shareholder in each of all significant European listed company. Eight categories of controlling shareholders are identified: Executive director, private investor, family, foundation, corporation, founders, state, or employees. The development of employee share ownership appears to be significantly related to the existence or not of a controlling shareholder (page 128).