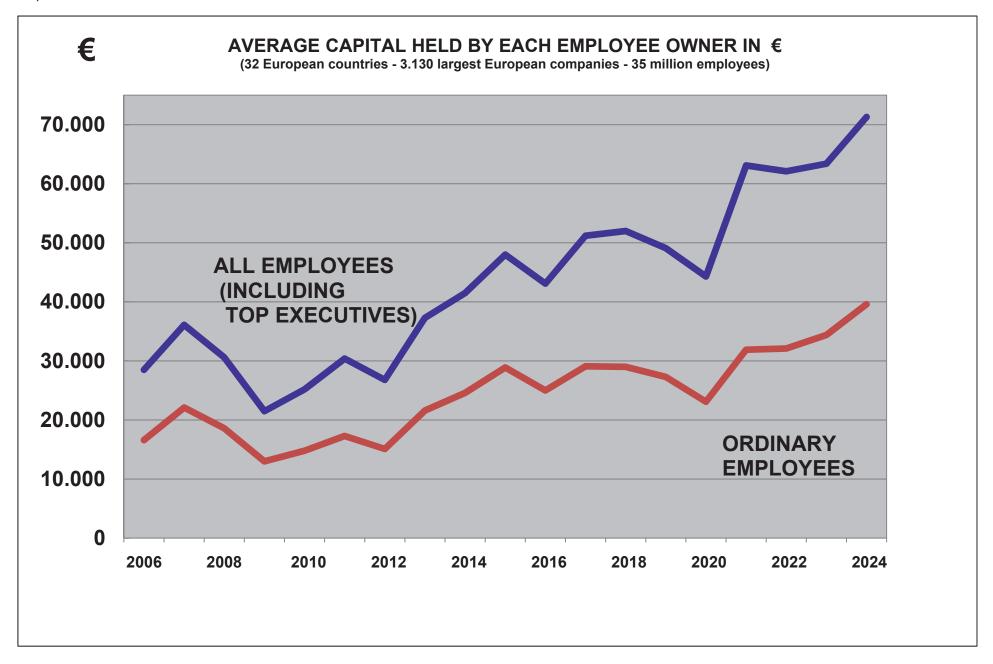

- The evolution of the various components of employee share ownership in France from 2006 to 2024 is shown in <u>Graph 11C and 11D</u>. The "all-inclusive" stake held by employee shareholders in large French companies has risen from 4.55% in 2006 to a maximum of 5.63% in 2016, and then returned to 4.42% today. The same is true for ordinary employees: from 3.41% in 2006 to 4.28% in 2016, and decreased to 3.55% today. Finally, the share held by top executive officers tended to decrease over years, at 0.86% in 2024 compared to 1.14% in 2006.
  - In conclusion, the share held by employee shareholders in France has been declining over the last ten years, and has never been this low since 2006.
  - However, a small rebound was observed in 2024. In addition, in the "legal" definition of employee shareholding in public limited companies in France, we can even see an increase in the last five years. Would this change the outlook? It does not. Indeed, as noted above, the Macron Law of 2015 and the Pacte Law of 2019 broadened the "legal" definition. Graph 11D shows that the apparent increase is exclusively due to these changes in definition.
- As for Europe, the shares held by ordinary employees and by top executive officers from 2007 to 2024 are shown in <u>Graph 11</u> (all companies) and <u>Graph 11B</u> (listed companies). As in France, the share of democratic employee share ownership has been declining for several years and is now more or less at the same level as eighteen years ago. On the other hand, the stake of top executive officers has risen sharply in Europe. In large European listed companies, the stake of top executives (9.400 persons) is now approximately at the same level as the stake of ordinary employees (6.1 million persons).
- The number of employee shareholders in each European country appears on <u>Table 15</u>, from 2007 to 2024, as well as the variation for the whole period (from 2007 to 2024), and for recent years (from 2011 to 2024). It is falling everywhere, except in the UK where the success of the employee ownership policy in SMEs is beginning to produce its effects.
- The capitalization held by the employees from 2006 to 2024 appears on <u>Table 16</u>, for all employees as well as for the average capitalization held by each of them, while the stakes of top executives and of ordinary employees are detailed on Table 17.
- The detailed tables of top executive officers and ordinary employee shareholders in each European country reveal the very high individual differences (<u>Tables 18A and 18B</u>).
  - In large European listed companies, the 9,400 top executive officers hold an average of 22 million Euros each in the capital of their company, while the average share of the 6.1 million ordinary employee shareholders amounts to only 40,000 euros.
- We know that promoting democratic employee share ownership is indeed a political choice and is generally supported by fiscal incentives. Without support, the average employee cannot afford to invest financially in their company. On the contrary, we observe that the top executives have not lacked the resources to do so. Have public policies to support employee share ownership, where they exist, been poorly calibrated and misused by top executives? We can see that this is not the case; in fact, the share of the 1.34% held by top executives resulting from the exercise of stock options and other employee share plans is microscopic, representing only 0.05% (Table 18B).
- However, where, in which countries, has the share of top executives multiplied the most over the last eighteen years, and where has it been. Among the countries where the share of top executives has not increased, we note the UK, France, Norway. On the contrary, the share of top executives has soared in Luxembourg, Cyprus, Malta, Bulgaria, Poland, Belgium and Greece (Graph 44B page 88).