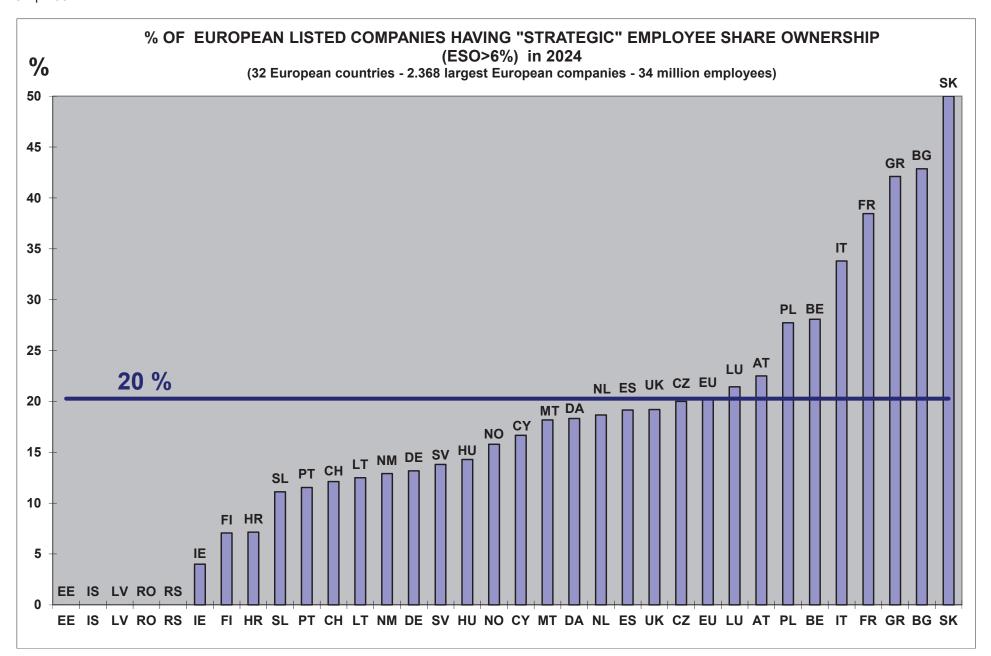

### ALL COMPANIES (listed and non-listed)

| Description                                                                | 2024  | 2023  | 2022  | 2021  | 2020  | 2019  | 2018  | 2017  | 2016  | 2015  | 2014  | 2013  | 2012  | 2011  | 2010  | 2009  | 2008  | 2007  | 2006    |
|----------------------------------------------------------------------------|-------|-------|-------|-------|-------|-------|-------|-------|-------|-------|-------|-------|-------|-------|-------|-------|-------|-------|---------|
| % of companies                                                             |       |       |       |       |       |       |       |       |       |       |       |       |       |       |       |       |       |       |         |
| % Companies having EO>1% in ownership structure ("significant" ownership)  | 59,9% | 60,9% | 61,5% | 61,2% | 62,1% | 61,9% | 62,4% | 62,9% | 62,4% | 61,3% | 60,8% | 59,3% | 57,5% | 55,5% | 54,6% | 55,1% | 54,8% | 52,9% | 49,0%   |
| % Companies having EO>6% in ownership structure ("strategic" ownership)    | 39,6% | 40,0% | 40,3% | 40,8% | 41,2% | 41,6% | 42,3% | 42,2% | 42,3% | 41,9% | 41,4% | 41,2% | 40,4% | 39,4% | 38,6% | 38,5% | 38,4% | 37,5% | 36,1%   |
| % Companies having EO>20% in ownership structure ("determining" ownership) | 33,0% | 33,3% | 33,9% | 34,1% | 34,3% | 34,3% | 34,6% | 34,8% | 34,9% | 34,8% | 34,5% | 34,2% | 33,8% | 33,0% | 32,4% | 32,1% | 31,8% | 30,9% | 29,9%   |
| % Companies having EO>50% in ownership structure ("controlling" ownership) | 27,4% | 27,5% | 27,6% | 27,6% | 27,7% | 27,7% | 27,9% | 27,9% | 27,8% | 27,7% | 27,3% | 27,1% | 26,8% | 26,2% | 25,8% | 25,7% | 25,7% | 25,1% | 24,5%   |
| Numbers                                                                    |       |       |       |       |       |       |       |       |       |       |       |       |       |       |       |       |       |       |         |
| Companies having EO>1% in ownership structure ("significant" ownership)    | 1.875 | 1.905 | 1.924 | 1.915 | 1.945 | 1.938 | 1.954 | 1.968 | 1.952 | 1.920 | 1.903 | 1.857 | 1.799 | 1.738 | 1.709 | 1.725 | 1.715 | 1.656 | 1.535   |
| Companies having EO>6% in ownership structure ("strategic" ownership)      | 1.238 | 1.251 | 1.261 | 1.278 | 1.288 | 1.302 | 1.324 | 1.322 | 1.323 | 1.313 | 1.295 | 1.289 | 1.264 | 1.234 | 1.208 | 1.204 | 1.203 | 1.174 | 1.130   |
| Companies having EO>20% in ownership structure ("determining" ownership)   | 1.034 | 1.042 | 1.060 | 1.067 | 1.074 | 1.075 | 1.082 | 1.089 | 1.093 | 1.088 | 1.081 | 1.070 | 1.058 | 1.034 | 1.015 | 1.005 | 996   | 967   | 935     |
| Companies having EO>50% in ownership structure ("controlling" ownership)   | 859   | 862   | 865   | 864   | 868   | 868   | 872   | 872   | 870   | 868   | 854   | 848   | 838   | 819   | 807   | 805   | 803   | 785   | 766     |
| Variation                                                                  |       |       |       |       |       |       |       |       |       |       |       |       |       |       |       |       |       |       | Average |
| Companies having EO>1% in ownership structure ("significant" ownership)    | -1,6% | -1,0% | +0,5% | -1,5% | +0,4% | -0,8% | -0,7% | +0,8% | +1,7% | +0,9% | +2,5% | +3,2% | +3,5% | +1,7% | -0,9% | +0,6% | +3,6% | +7,9% | +1,1%   |
| Companies having EO>6% in ownership structure ("strategic" ownership)      | -1,0% | -0,8% | -1,3% | -0,8% | -1,1% | -1,7% | +0,2% | -0,1% | +0,8% | +1,4% | +0,5% | +2,0% | +2,4% | +2,2% | +0,3% | +0,1% | +2,5% | +3,9% | +0,6%   |
| Companies having EO>20% in ownership structure ("determining" ownership)   | -0,8% | -1,7% | -0,7% | -0,7% | -0,1% | -0,6% | -0,6% | -0,4% | +0,5% | +0,6% | +1,0% | +1,1% | +2,3% | +1,9% | +1,0% | +0,9% | +3,0% | +3,4% | +0,6%   |
| Companies having EO>50% in ownership structure ("controlling" ownership)   | -0,3% | -0,3% | +0,1% | -0,5% | -0,0% | -0,5% | -0,0% | +0,2% | +0,2% | +1,6% | +0,7% | +1,2% | +2,3% | +1,5% | +0,2% | +0,2% | +2,3% | +2,5% | +0,6%   |

Tables 12-13: Typology of employees' stake in large European companies in 2024

| %EO   | TYPES         | ALL COM | IPANIES |
|-------|---------------|---------|---------|
| - 1%  | insignificant | 40,1%   | 1.255   |
| + 1%  | significant   | 59,9%   | 1.875   |
| + 6%  | strategic     | 39,6%   | 1.238   |
| + 20% | determining   | 33,0%   | 1.034   |
| + 50% | controlling   | 27,4%   | 859     |
|       |               | 100 %   | 3.130   |

| %EO   | TYPES         | LISTED CO | MPANIES |
|-------|---------------|-----------|---------|
| - 1%  | insignificant | 52,9%     | 1.252   |
| + 1%  | significant   | 47,1%     | 1.116   |
| + 6%  | strategic     | 20,3%     | 480     |
| + 20% | determining   | 11,7%     | 278     |
| + 50% | controlling   | 4,9%      | 115     |
|       |               | 100 %     | 2.368   |