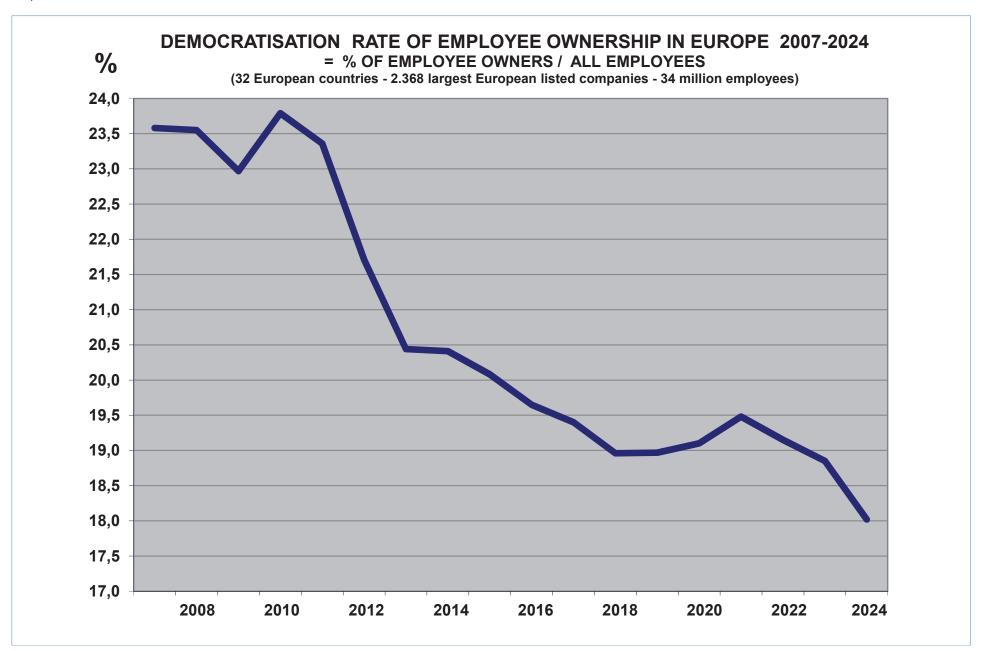

However, the number of employee shareholders has dropped to 6.69 million, and is still below the level reached in 2011 (Graph 4 page 16).

The rate of democratisation of employee share ownership continues to fall. Today, only one employee in five is a shareholder in their company, compared with one in four previously. The fall was particularly drastic in France. Employment has risen sharply in large French companies, but the number of employee shareholders has not kept pace. As a proportion of the number of employees, the proportion of employee shareholders was 41% in France's largest listed companies in 2010, falling to 31% in 2024 (Graph 5b page 18). Had the rate of democratisation been maintained, large French companies would have 3.7 million employee shareholders today instead of the 2.8 million recorded.

### DEVELOPMENT OF EMPLOYEE SHARE OWNERSHIP IN EUROPE

- It is remarkable to see that the ownership stake and the capital held by the employee shareholders in European companies demonstrate their rising trend even through crises, from 2.31% in 2006 to 3.04% in 2024 (<u>Graph 1</u>), with 477 billion Euro in May 2024 (<u>Graph 2</u>). **However, the last ten years were not so positive**.
- European companies having employee share plans grow continuously in number and in percentage: 90% of large European companies had employee share plans in 2024, 53% had stock option plans, and 58% had broad-based employee share plans (plans for all employees), compared to 34% in 2006. A slight acceleration can be observed for broad-based plans for five years and a small deceleration for stock option plans (Graph 3).
- However, the number of employee shareholders and the democratization of employee share ownership are both declining. The number of employee shareholders in European companies was declining from 2011 to 2015, before rebounding, but a new decrease has to be observed from 2020 (<u>Graph 4</u>). The number of employee shareholders is thus lower now than it was thirteen years before (while at the same time the number of employees has increased sharply).
- The democratization rate of employee share ownership (the proportion of employee shareholders amongst all employees) decreased seriously in large listed companies, from 23.8% in 2010 to 18% in 2024 (Graph 5A). It means one employee shareholder in five employees now compared to one in four in 2010.
- In addition, a divorce had appeared between the UK and continental Europe. A sharp drop below 20% was observed on the continent while on the contrary, the democratization rate had risen to 26% in the UK (<u>Graph 6</u>). The role of diverging economic policies was highlighted: The UK chose for stronger incentives to promote both employee share ownership and employee ownership, while hesitations had prevailed on the continent.
- A further decline in the democratization rate occurred on the continent from 2014, especially in large French companies. This resulted from the particular dynamic of employment in large listed companies. Indeed, the employment growth over the past ten years has been much higher in listed companies in France than in the UK and even in Germany (Graph 7).
  - This employment growth has occurred mainly abroad where the extension of employee share plans is encountering obstacles that do not allow it to follow the same pace, hence the decline in the rate of democratization of employee share ownership in large French companies. In 2021, the pandemic and Brexit interrupted the general trend of job relocation in large European companies, resulting in a slight upturn in the rate of democratization. However, this interruption was only short-lived.
  - The impact of anchorage or relocation of employment in large European companies is highlighted hereafter in a separate chapter.
- The growing employees' stake could be observed in most European companies. So the percentage of large European companies with "significant" employee share ownership (i.e. a stake of 1% or more) grew from 49% in 2006 to 63% in 2024. However the recent trend is decreasing to 60% in 2024 (Graph 8).
- The proportion of European companies launching new employee share plans is growing along years, with 32% in 2024, which means a new plan every 3 years (Graph 9).
- Tables 2 to 14 summarize the main data:
  - About employee share ownership in Europe from 2006 to 2024 (Tables 2-4).
  - About large European companies: market capitalization and employees (Tables 5-6).
  - About employee share plans (Tables 7-9).
  - About the employees' stake from 2006 to 2024 and its typology (Tables 10-13).
  - About listed and non-listed companies in the EFES database (Table 14).