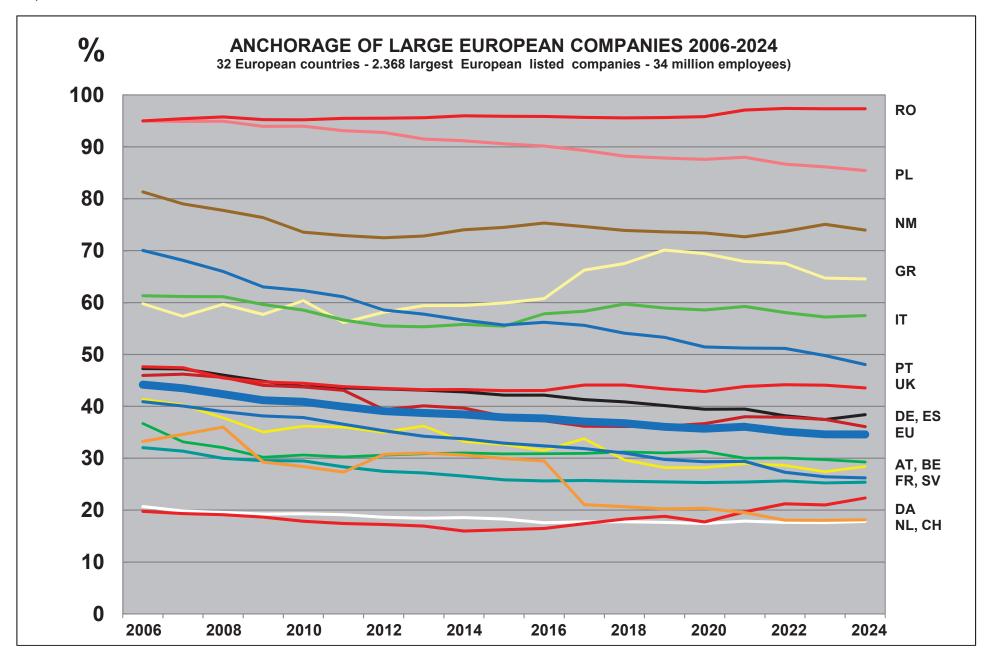

### Anchorage and relocation of large European companies

The trend of relocation of employment in large European companies is the crucial factor. It has a strong negative impact on the democratization rate of employee share ownership in Europe (page 139).