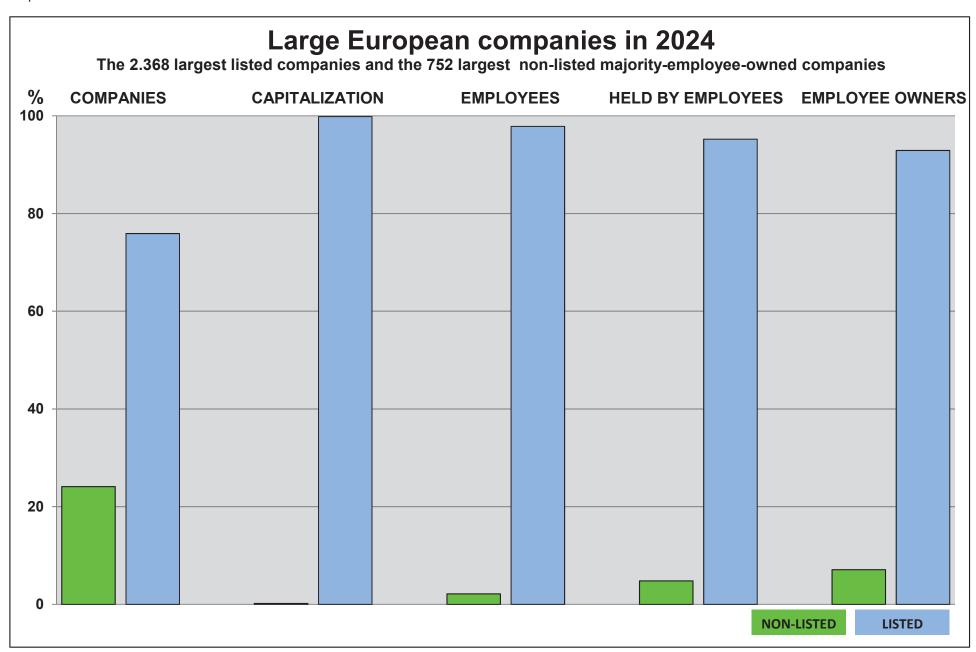

Table 14: All European companies in the EFES database, listed and non-listed in 2024

| COMPARING ALL COMPANIES, LISTED                                            | AND NON-   | LISTED     |            |
|----------------------------------------------------------------------------|------------|------------|------------|
| Description                                                                | ALL        | LISTED     | NON-LISTED |
| Companies (number)                                                         | 3.130      | 2.368      | 762        |
| Employees (number)                                                         | 34.919.161 | 33.946.450 | 972.711    |
| Employee owners (number)                                                   | 6.692.229  | 6.116.421  | 575.808    |
| Employee owners in % of all employees                                      | 19,2%      | 18,0%      | 59,2%      |
| Companies having employee share ownership                                  | 2.973      | 2.212      | 761        |
| Companies having employee share plans                                      | 2.827      | 2.065      | 762        |
| Companies having broad-based employee share plans                          | 1.820      | 1.100      | 720        |
| Companies having stock options                                             | 1.643      | 1.612      | 31         |
| Companies having published employees' stake in ownership structure         | 883        | 254        | 629        |
| Companies having EO>1% in ownership structure ("significant" ownership)    | 1.875      | 1.116      | 759        |
| Companies having EO>6% in ownership structure ("strategic" ownership)      | 1.238      | 480        | 758        |
| Companies having EO>20% in ownership structure ("determining" ownership)   | 1.034      | 278        | 756        |
| Companies having EO>50% in ownership structure ("controlling" ownership)   | 859        | 115        | 744        |
| % Companies having employee share ownership                                | 95,0%      | 93,4%      | 99,9%      |
| % Companies having employee share plans                                    | 90,3%      | 87,2%      | 100,0%     |
| % Companies having broad-based employee share plans                        | 58,1%      | 46,5%      | 94,5%      |
| % Companies having stock options                                           | 52,5%      | 68,1%      | 4,1%       |
| % Companies having published employees' share in ownership structure       | 28,2%      | 10,7%      | 82,5%      |
| % Companies having EO>1% in ownership structure ("significant" ownership)  | 59,9%      | 47,1%      | 99,6%      |
| % Companies having EO>6% in ownership structure ("strategic" ownership)    | 39,6%      | 20,3%      | 99,5%      |
| % Companies having EO>20% in ownership structure ("determining" ownership) | 33,0%      | 11,7%      | 99,2%      |
| % Companies having EO>50% in ownership structure ("controlling" ownership) | 27,4%      | 4,9%       | 97,6%      |