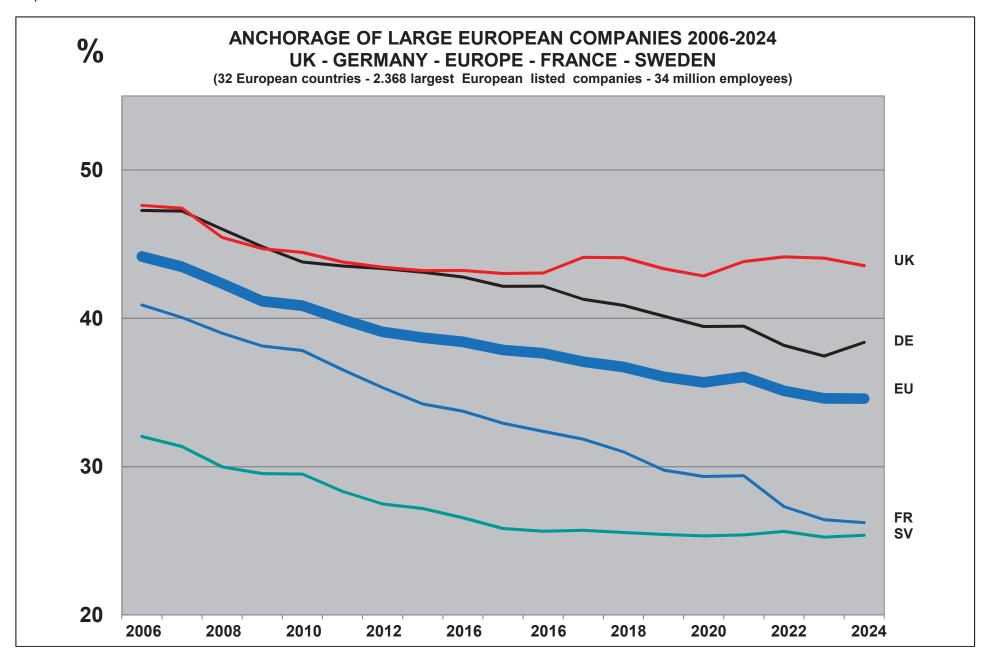

### Anchorage and relocation of large European companies

The trend of relocation of employment in large European companies is the crucial factor. It has a strong negative impact on the democratization rate of employee share ownership in Europe (page 139).

### DEVELOPMENT OF EMPLOYEE SHARE OWNERSHIP IN EUROPE

- It is remarkable to see that the ownership stake and the capital held by the employee shareholders in European companies demonstrate their rising trend even through crises, from 2.31% in 2006 to 3.04% in 2024 (<u>Graph 1</u>), with 477 billion Euro in May 2024 (<u>Graph 2</u>). **However, the last ten years were not so positive**.
- European companies having employee share plans grow continuously in number and in percentage: 90% of large European companies had employee share plans in 2024, 53% had stock option plans, and 58% had broad-based employee share plans (plans for all employees), compared to 34% in 2006. A slight acceleration can be observed for broad-based plans for five years and a small deceleration for stock option plans (Graph 3).
- However, the number of employee shareholders and the democratization of employee share ownership are both declining. The number of employee shareholders in European companies was declining from 2011 to 2015, before rebounding, but a new decrease has to be observed from 2020 (<u>Graph 4</u>). The number of employee shareholders is thus lower now than it was thirteen years before (while at the same time the number of employees has increased sharply).
- The democratization rate of employee share ownership (the proportion of employee shareholders amongst all employees) decreased seriously in large listed companies, from 23.8% in 2010 to 18% in 2024 (Graph 5A). It means one employee shareholder in five employees now compared to one in four in 2010.
- In addition, a divorce had appeared between the UK and continental Europe. A sharp drop below 20% was observed on the continent while on the contrary, the democratization rate had risen to 26% in the UK (<u>Graph 6</u>). The role of diverging economic policies was highlighted: The UK chose for stronger incentives to promote both employee share ownership and employee ownership, while hesitations had prevailed on the continent.
- A further decline in the democratization rate occurred on the continent from 2014, especially in large French companies. This resulted from the particular dynamic of employment in large listed companies. Indeed, the employment growth over the past ten years has been much higher in listed companies in France than in the UK and even in Germany (Graph 7).
  - This employment growth has occurred mainly abroad where the extension of employee share plans is encountering obstacles that do not allow it to follow the same pace, hence the decline in the rate of democratization of employee share ownership in large French companies. In 2021, the pandemic and Brexit interrupted the general trend of job relocation in large European companies, resulting in a slight upturn in the rate of democratization. However, this interruption was only short-lived.
  - The impact of anchorage or relocation of employment in large European companies is highlighted hereafter in a separate chapter.
- The growing employees' stake could be observed in most European companies. So the percentage of large European companies with "significant" employee share ownership (i.e. a stake of 1% or more) grew from 49% in 2006 to 63% in 2024. However the recent trend is decreasing to 60% in 2024 (Graph 8).
- The proportion of European companies launching new employee share plans is growing along years, with 32% in 2024, which means a new plan every 3 years (Graph 9).
- Tables 2 to 14 summarize the main data:
  - About employee share ownership in Europe from 2006 to 2024 (Tables 2-4).
  - About large European companies: market capitalization and employees (Tables 5-6).
  - About employee share plans (Tables 7-9).
  - About the employees' stake from 2006 to 2024 and its typology (Tables 10-13).
  - About listed and non-listed companies in the EFES database (Table 14).