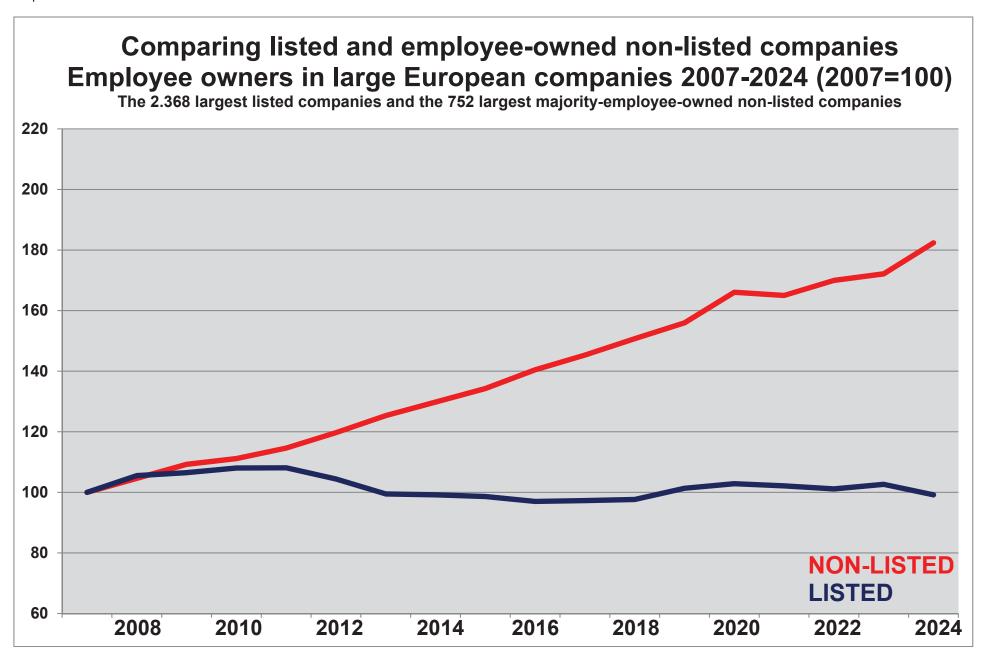

### • Listed companies and majority-employee-owned non-listed companies

It has sometimes been affirmed that employee-owned non-listed companies could be more resilient than listed ones. The systematic comparison between both sectors brings more clarity about this idea (page 115).