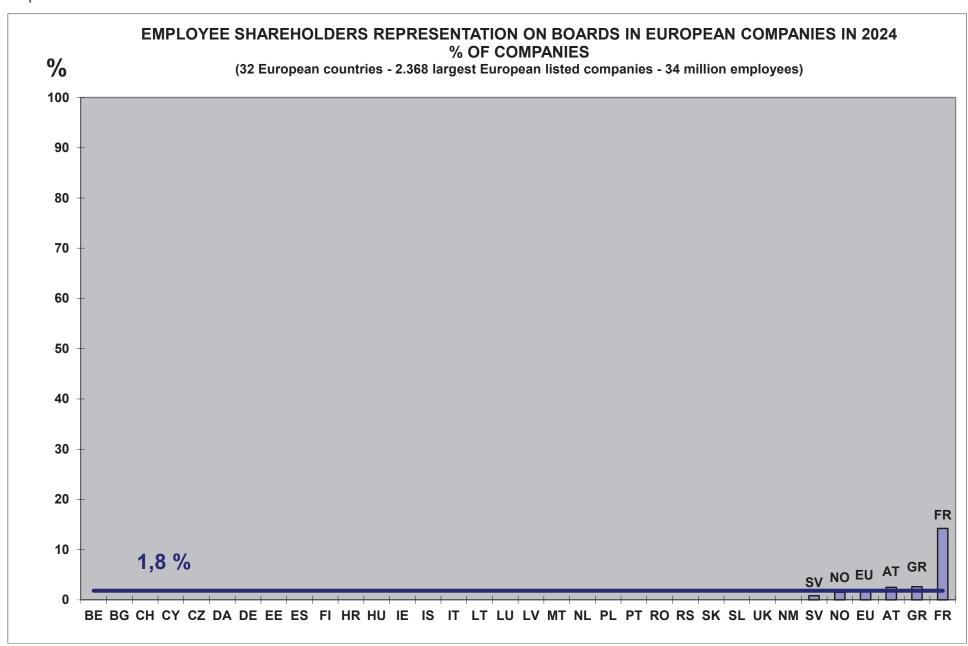

### • Employee representation on boards

Employee representation on boards is usual in many large European companies, either in Boards of Directors or in Supervisory Boards (page 91).

Employee shareholders are represented on boards in 14.1% of large French companies (but 36% in terms of employment). In France, employee shareholders representation on boards is thus typical in largest companies. However, it is much less frequent in other European countries.