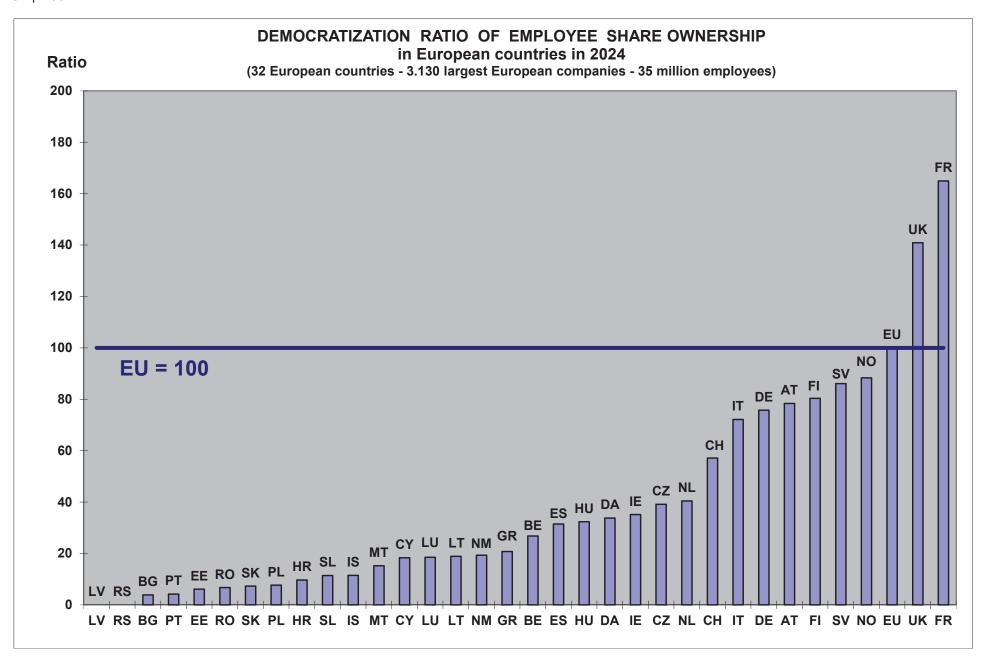

| Description                           | 2024  | 2023  | 2022  | 2021  | 2020  | 2019  | 2018  | 2017  | 2016  | 2015  | 2014  | 2013  | 2012  | 2011  | 2010  | 2009  | 2008  | 2007  | 2006  |
|---------------------------------------|-------|-------|-------|-------|-------|-------|-------|-------|-------|-------|-------|-------|-------|-------|-------|-------|-------|-------|-------|
| Employee owners (thousand)            | 6.692 | 6.895 | 6.799 | 6.847 | 7.018 | 6.927 | 6.694 | 6.655 | 6.609 | 6.604 | 6.623 | 6.621 | 6.911 | 7.109 | 7.076 | 6.973 | 6.892 | 6.533 | 6.170 |
| % Variation                           | -2,9% | +1,4% | -0,7% | -2,4% | +1,3% | +3,5% | +0,6% | +0,7% | +0,1% | -0,3% | -0,0% | -4,2% | -2,8% | +0,5% | +1,5% | +1,2% | +5,5% | +5,9% |       |
| Employee owners in % of all employees | 19,2% | 20,0% | 20,3% | 20,6% | 20,5% | 20,4% | 20,4% | 20,8% | 21,0% | 21,1% | 21,5% | 21,4% | 22,7% | 24,2% | 24,6% | 23,8% | 24,4% | 24,4% | 24,5% |