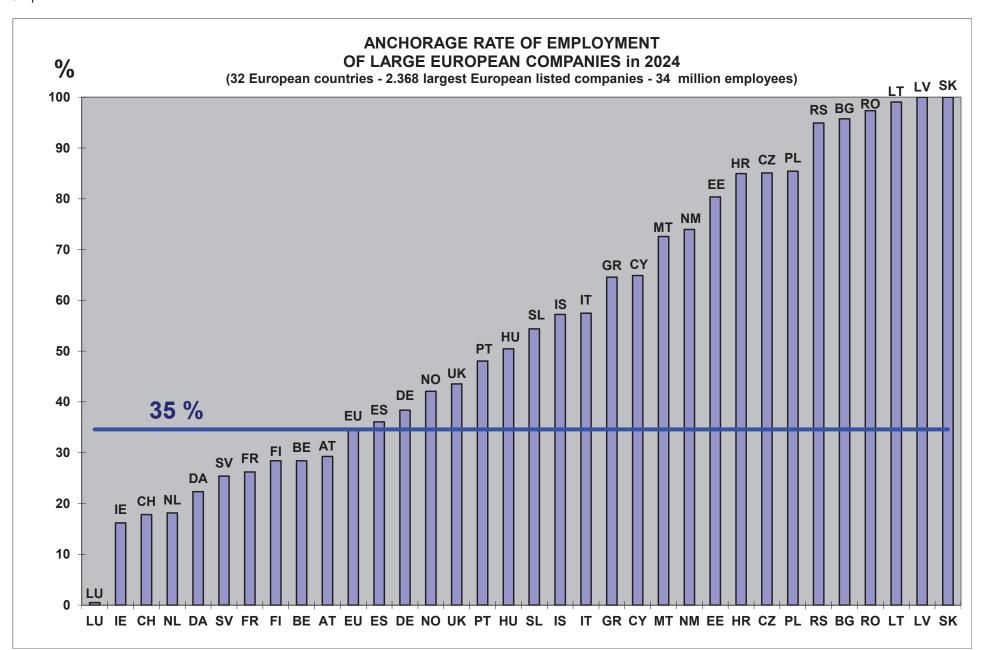

Today, only 35% of the employees of large European companies are still based in their home country (<u>Graph 79 page 144</u>). As a result, only a small minority of them are able to benefit from the tax incentives for employee share ownership set out in national legislation. Employee share

### Anchorage and relocation of large European companies

The trend of relocation of employment in large European companies is the crucial factor. It has a strong negative impact on the democratization rate of employee share ownership in Europe (page 139).