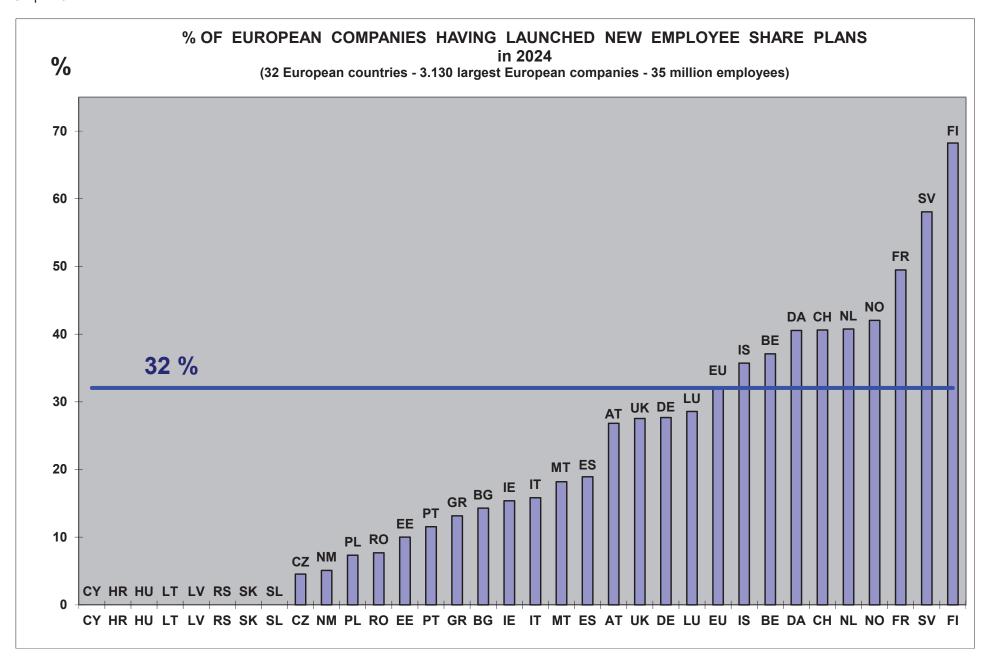

### DEVELOPMENT OF EMPLOYEE SHARE OWNERSHIP IN EUROPE

- It is remarkable to see that the ownership stake and the capital held by the employee shareholders in European companies demonstrate their rising trend even through crises, from 2.31% in 2006 to 3.04% in 2024 (<u>Graph 1</u>), with 477 billion Euro in May 2024 (<u>Graph 2</u>). **However, the last ten years were not so positive**.
- European companies having employee share plans grow continuously in number and in percentage: 90% of large European companies had employee share plans in 2024, 53% had stock option plans, and 58% had broad-based employee share plans (plans for all employees), compared to 34% in 2006. A slight acceleration can be observed for broad-based plans for five years and a small deceleration for stock option plans (Graph 3).
- However, the number of employee shareholders and the democratization of employee share ownership are both declining. The number of employee shareholders in European companies was declining from 2011 to 2015, before rebounding, but a new decrease has to be observed from 2020 (<u>Graph 4</u>). The number of employee shareholders is thus lower now than it was thirteen years before (while at the same time the number of employees has increased sharply).
- The democratization rate of employee share ownership (the proportion of employee shareholders amongst all employees) decreased seriously in large listed companies, from 23.8% in 2010 to 18% in 2024 (Graph 5A). It means one employee shareholder in five employees now compared to one in four in 2010.
- In addition, a divorce had appeared between the UK and continental Europe. A sharp drop below 20% was observed on the continent while on the contrary, the democratization rate had risen to 26% in the UK (<u>Graph 6</u>). The role of diverging economic policies was highlighted: The UK chose for stronger incentives to promote both employee share ownership and employee ownership, while hesitations had prevailed on the continent.
- A further decline in the democratization rate occurred on the continent from 2014, especially in large French companies. This resulted from the particular dynamic of employment in large listed companies. Indeed, the employment growth over the past ten years has been much higher in listed companies in France than in the UK and even in Germany (Graph 7).
  - This employment growth has occurred mainly abroad where the extension of employee share plans is encountering obstacles that do not allow it to follow the same pace, hence the decline in the rate of democratization of employee share ownership in large French companies. In 2021, the pandemic and Brexit interrupted the general trend of job relocation in large European companies, resulting in a slight upturn in the rate of democratization. However, this interruption was only short-lived.
  - The impact of anchorage or relocation of employment in large European companies is highlighted hereafter in a separate chapter.
- The growing employees' stake could be observed in most European companies. So the percentage of large European companies with "significant" employee share ownership (i.e. a stake of 1% or more) grew from 49% in 2006 to 63% in 2024. However the recent trend is decreasing to 60% in 2024 (Graph 8).
- The proportion of European companies launching new employee share plans is growing along years, with 32% in 2024, which means a new plan every 3 years (Graph 9).
- Tables 2 to 14 summarize the main data:
  - About employee share ownership in Europe from 2006 to 2024 (Tables 2-4).
  - About large European companies: market capitalization and employees (Tables 5-6).
  - About employee share plans (Tables 7-9).
  - About the employees' stake from 2006 to 2024 and its typology (Tables 10-13).
  - About listed and non-listed companies in the EFES database (Table 14).