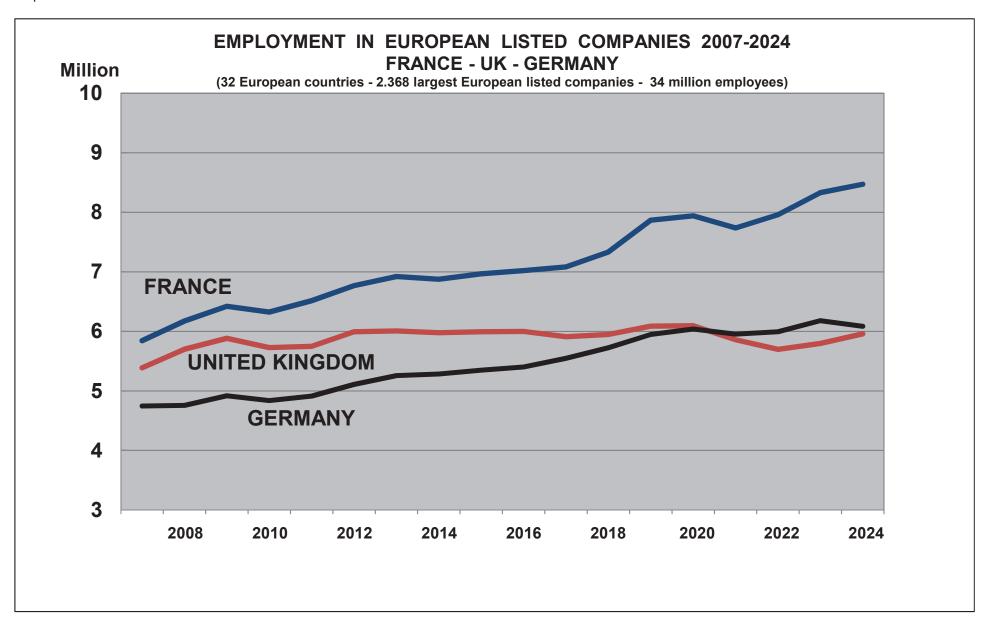

### DEVELOPMENT OF EMPLOYEE SHARE OWNERSHIP IN EUROPE

- It is remarkable to see that the ownership stake and the capital held by the employee shareholders in European companies demonstrate their rising trend even through crises, from 2.31% in 2006 to 3.04% in 2024 (<u>Graph 1</u>), with 477 billion Euro in May 2024 (<u>Graph 2</u>). **However, the last ten years were not so positive**.
- European companies having employee share plans grow continuously in number and in percentage: 90% of large European companies had employee share plans in 2024, 53% had stock option plans, and 58% had broad-based employee share plans (plans for all employees), compared to 34% in 2006. A slight acceleration can be observed for broad-based plans for five years and a small deceleration for stock option plans (Graph 3).
- However, the number of employee shareholders and the democratization of employee share ownership are both declining. The number of employee shareholders in European companies was declining from 2011 to 2015, before rebounding, but a new decrease has to be observed from 2020 (<u>Graph 4</u>). The number of employee shareholders is thus lower now than it was thirteen years before (while at the same time the number of employees has increased sharply).
- The democratization rate of employee share ownership (the proportion of employee shareholders amongst all employees) decreased seriously in large listed companies, from 23.8% in 2010 to 18% in 2024 (Graph 5A). It means one employee shareholder in five employees now compared to one in four in 2010.
- In addition, a divorce had appeared between the UK and continental Europe. A sharp drop below 20% was observed on the continent while on the contrary, the democratization rate had risen to 26% in the UK (<u>Graph 6</u>). The role of diverging economic policies was highlighted: The UK chose for stronger incentives to promote both employee share ownership and employee ownership, while hesitations had prevailed on the continent.
- A further decline in the democratization rate occurred on the continent from 2014, especially in large French companies. This resulted from the particular dynamic of employment in large listed companies. Indeed, the employment growth over the past ten years has been much higher in listed companies in France than in the UK and even in Germany (Graph 7).
  - This employment growth has occurred mainly abroad where the extension of employee share plans is encountering obstacles that do not allow it to follow the same pace, hence the decline in the rate of democratization of employee share ownership in large French companies. In 2021, the pandemic and Brexit interrupted the general trend of job relocation in large European companies, resulting in a slight upturn in the rate of democratization. However, this interruption was only short-lived.
  - The impact of anchorage or relocation of employment in large European companies is highlighted hereafter in a separate chapter.
- The growing employees' stake could be observed in most European companies. So the percentage of large European companies with "significant" employee share ownership (i.e. a stake of 1% or more) grew from 49% in 2006 to 63% in 2024. However the recent trend is decreasing to 60% in 2024 (Graph 8).
- The proportion of European companies launching new employee share plans is growing along years, with 32% in 2024, which means a new plan every 3 years (Graph 9).
- Tables 2 to 14 summarize the main data:
  - About employee share ownership in Europe from 2006 to 2024 (Tables 2-4).
  - About large European companies: market capitalization and employees (Tables 5-6).
  - About employee share plans (Tables 7-9).
  - About the employees' stake from 2006 to 2024 and its typology (Tables 10-13).
  - About listed and non-listed companies in the EFES database (Table 14).