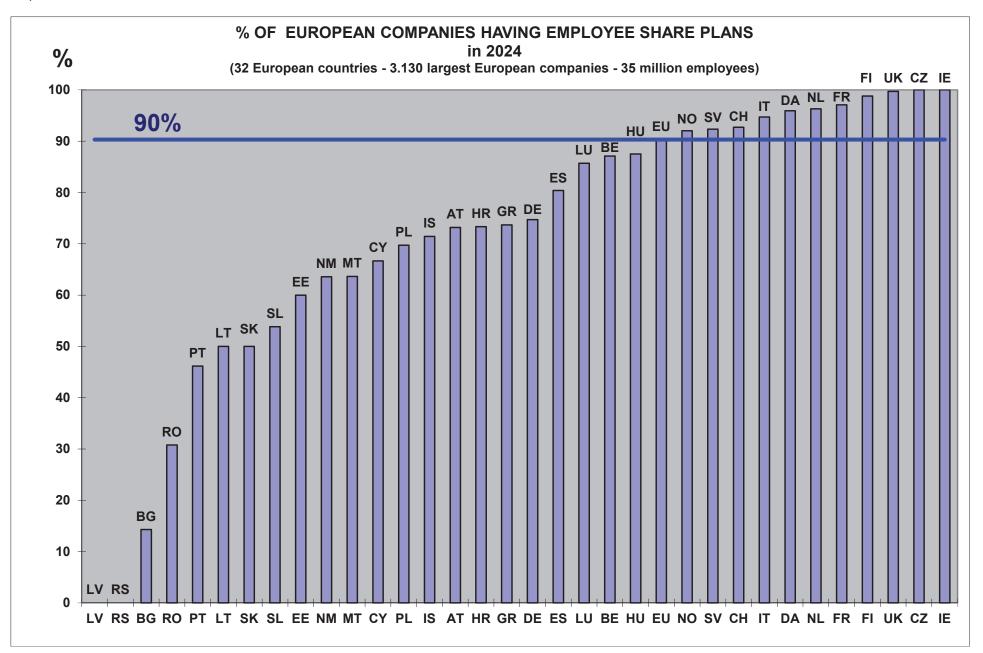

### DEVELOPMENT OF EMPLOYEE SHARE OWNERSHIP IN EUROPE

- It is remarkable to see that the ownership stake and the capital held by the employee shareholders in European companies demonstrate their rising trend even through crises, from 2.31% in 2006 to 3.04% in 2024 (<u>Graph 1</u>), with 477 billion Euro in May 2024 (<u>Graph 2</u>). **However, the last ten years were not so positive**.
- European companies having employee share plans grow continuously in number and in percentage: 90% of large European companies had employee share plans in 2024, 53% had stock option plans, and 58% had broad-based employee share plans (plans for all employees), compared to 34% in 2006. A slight acceleration can be observed for broad-based plans for five years and a small deceleration for stock option plans (Graph 3).
- However, the number of employee shareholders and the democratization of employee share ownership are both declining. The number of employee shareholders in European companies was declining from 2011 to 2015, before rebounding, but a new decrease has to be observed from 2020 (<u>Graph 4</u>). The number of employee shareholders is thus lower now than it was thirteen years before (while at the same time the number of employees has increased sharply).
- The democratization rate of employee share ownership (the proportion of employee shareholders amongst all employees) decreased seriously in large listed companies, from 23.8% in 2010 to 18% in 2024 (Graph 5A). It means one employee shareholder in five employees now compared to one in four in 2010.
- In addition, a divorce had appeared between the UK and continental Europe. A sharp drop below 20% was observed on the continent while on the contrary, the democratization rate had risen to 26% in the UK (<u>Graph 6</u>). The role of diverging economic policies was highlighted: The UK chose for stronger incentives to promote both employee share ownership and employee ownership, while hesitations had prevailed on the continent.
- A further decline in the democratization rate occurred on the continent from 2014, especially in large French companies. This resulted from the particular dynamic of employment in large listed companies. Indeed, the employment growth over the past ten years has been much higher in listed companies in France than in the UK and even in Germany (Graph 7).
  - This employment growth has occurred mainly abroad where the extension of employee share plans is encountering obstacles that do not allow it to follow the same pace, hence the decline in the rate of democratization of employee share ownership in large French companies. In 2021, the pandemic and Brexit interrupted the general trend of job relocation in large European companies, resulting in a slight upturn in the rate of democratization. However, this interruption was only short-lived.
  - The impact of anchorage or relocation of employment in large European companies is highlighted hereafter in a separate chapter.
- The growing employees' stake could be observed in most European companies. So the percentage of large European companies with "significant" employee share ownership (i.e. a stake of 1% or more) grew from 49% in 2006 to 63% in 2024. However the recent trend is decreasing to 60% in 2024 (Graph 8).
- The proportion of European companies launching new employee share plans is growing along years, with 32% in 2024, which means a new plan every 3 years (Graph 9).
- Tables 2 to 14 summarize the main data:
  - About employee share ownership in Europe from 2006 to 2024 (Tables 2-4).
  - About large European companies: market capitalization and employees (Tables 5-6).
  - About employee share plans (Tables 7-9).
  - About the employees' stake from 2006 to 2024 and its typology (Tables 10-13).
  - About listed and non-listed companies in the EFES database (Table 14).