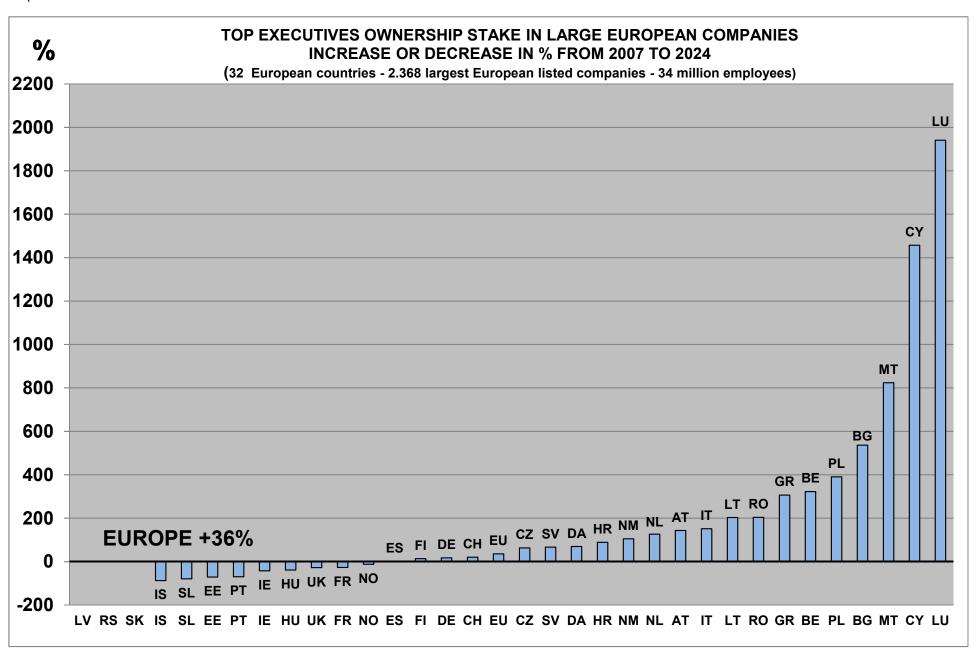

- The evolution of the various components of employee share ownership in France from 2006 to 2024 is shown in <u>Graph 11C and 11D</u>. The "all-inclusive" stake held by employee shareholders in large French companies has risen from 4.55% in 2006 to a maximum of 5.63% in 2016, and then returned to 4.42% today. The same is true for ordinary employees: from 3.41% in 2006 to 4.28% in 2016, and decreased to 3.55% today. Finally, the share held by top executive officers tended to decrease over years, at 0.86% in 2024 compared to 1.14% in 2006.
  - In conclusion, the share held by employee shareholders in France has been declining over the last ten years, and has never been this low since 2006.
  - However, a small rebound was observed in 2024. In addition, in the "legal" definition of employee shareholding in public limited companies in France, we can even see an increase in the last five years. Would this change the outlook? It does not. Indeed, as noted above, the Macron Law of 2015 and the Pacte Law of 2019 broadened the "legal" definition. Graph 11D shows that the apparent increase is exclusively due to these changes in definition.
- As for Europe, the shares held by ordinary employees and by top executive officers from 2007 to 2024 are shown in <u>Graph 11</u> (all companies) and <u>Graph 11B</u> (listed companies). As in France, the share of democratic employee share ownership has been declining for several years and is now more or less at the same level as eighteen years ago. On the other hand, the stake of top executive officers has risen sharply in Europe. In large European listed companies, the stake of top executives (9.400 persons) is now approximately at the same level as the stake of ordinary employees (6.1 million persons).
- The number of employee shareholders in each European country appears on <u>Table 15</u>, from 2007 to 2024, as well as the variation for the whole period (from 2007 to 2024), and for recent years (from 2011 to 2024). It is falling everywhere, except in the UK where the success of the employee ownership policy in SMEs is beginning to produce its effects.
- The capitalization held by the employees from 2006 to 2024 appears on <u>Table 16</u>, for all employees as well as for the average capitalization held by each of them, while the stakes of top executives and of ordinary employees are detailed on Table 17.
- The detailed tables of top executive officers and ordinary employee shareholders in each European country reveal the very high individual differences (<u>Tables 18A and 18B</u>).
  - In large European listed companies, the 9,400 top executive officers hold an average of 22 million Euros each in the capital of their company, while the average share of the 6.1 million ordinary employee shareholders amounts to only 40,000 euros.
- We know that promoting democratic employee share ownership is indeed a political choice and is generally supported by fiscal incentives. Without support, the average employee cannot afford to invest financially in their company. On the contrary, we observe that the top executives have not lacked the resources to do so. Have public policies to support employee share ownership, where they exist, been poorly calibrated and misused by top executives? We can see that this is not the case; in fact, the share of the 1.34% held by top executives resulting from the exercise of stock options and other employee share plans is microscopic, representing only 0.05% (Table 18B).
- However, where, in which countries, has the share of top executives multiplied the most over the last eighteen years, and where has it been. Among the countries where the share of top executives has not increased, we note the UK, France, Norway. On the contrary, the share of top executives has soared in Luxembourg, Cyprus, Malta, Bulgaria, Poland, Belgium and Greece (Graph 44B page 88).