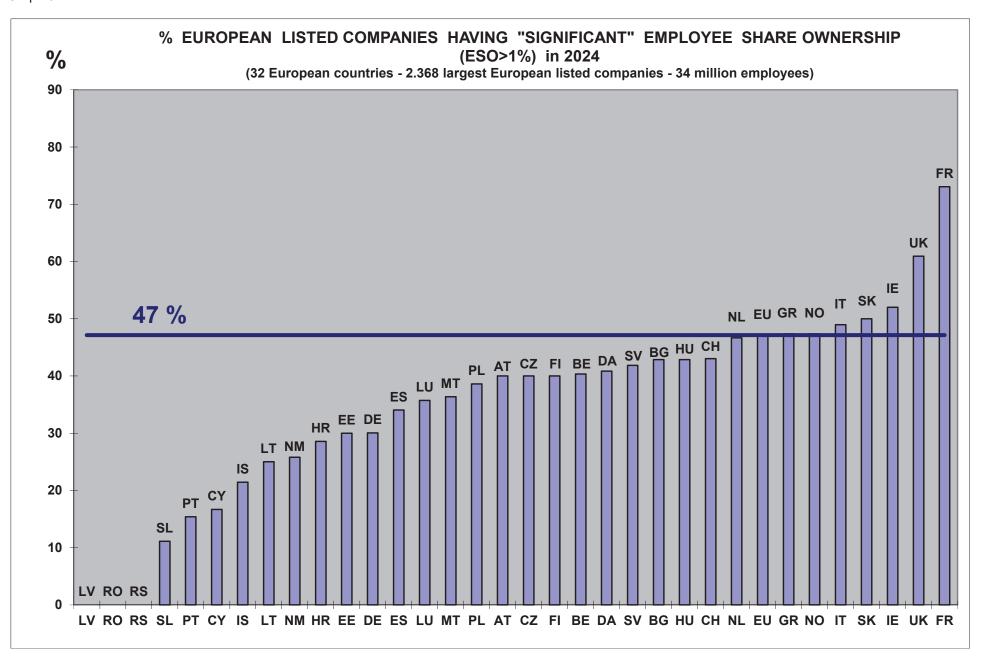

### LISTED COMPANIES ONLY

| Description                                                                | 2024  | 2023  | 2022  | 2021  | 2020  | 2019  | 2018  | 2017  | 2016  | 2015  | 2014  | 2013  | 2012  | 2011  | 2010  | 2009  | 2008  | 2007   | 2006    |
|----------------------------------------------------------------------------|-------|-------|-------|-------|-------|-------|-------|-------|-------|-------|-------|-------|-------|-------|-------|-------|-------|--------|---------|
| % of companies                                                             |       |       |       |       |       |       |       |       |       |       |       |       |       |       |       |       |       |        |         |
| % Companies having EO>1% in ownership structure ("significant" ownership)  | 47,1% | 48,3% | 49,1% | 48,9% | 50,2% | 50,1% | 51,0% | 51,8% | 51,5% | 50,6% | 50,4% | 48,9% | 47,0% | 45,5% | 45,2% | 46,2% | 46,1% | 44,2%  | 39,5%   |
| % Companies having EO>6% in ownership structure ("strategic" ownership)    | 20,3% | 20,7% | 21,2% | 22,0% | 22,5% | 23,3% | 24,4% | 24,5% | 24,9% | 25,0% | 24,7% | 24,9% | 24,5% | 24,2% | 24,0% | 24,2% | 24,5% | 23,9%  | 22,5%   |
| % Companies having EO>20% in ownership structure ("determining" ownership) | 11,7% | 12,0% | 12,8% | 13,3% | 13,6% | 13,9% | 14,3% | 14,8% | 15,3% | 15,6% | 15,9% | 15,8% | 15,9% | 15,9% | 16,0% | 15,9% | 15,9% | 15,3%  | 14,4%   |
| % Companies having EO>50% in ownership structure ("controlling" ownership) | 4,9%  | 4,9%  | 5,0%  | 5,2%  | 5,4%  | 5,7%  | 6,0%  | 6,3%  | 6,8%  | 7,1%  | 7,1%  | 7,2%  | 7,4%  | 7,5%  | 7,7%  | 7,9%  | 8,1%  | 8,1%   | 7,8%    |
| Numbers                                                                    |       |       |       |       |       |       |       |       |       |       |       |       |       |       |       |       |       |        |         |
| Companies having EO>1% in ownership structure ("significant" ownership)    | 1.116 | 1.144 | 1.163 | 1.158 | 1.189 | 1.186 | 1.207 | 1.227 | 1.219 | 1.198 | 1.194 | 1.157 | 1.114 | 1.077 | 1.070 | 1.095 | 1.092 | 1.047  | 936     |
| Companies having EO>6% in ownership structure ("strategic" ownership)      | 480   | 491   | 501   | 522   | 533   | 551   | 577   | 581   | 590   | 591   | 586   | 589   | 579   | 573   | 569   | 574   | 580   | 566    | 532     |
| Companies having EO>20% in ownership structure ("determining" ownership)   | 278   | 285   | 303   | 315   | 323   | 329   | 338   | 351   | 363   | 370   | 376   | 373   | 377   | 376   | 378   | 377   | 376   | 362    | 340     |
| Companies having EO>50% in ownership structure ("controlling" ownership)   | 115   | 116   | 119   | 123   | 129   | 135   | 142   | 150   | 161   | 169   | 167   | 170   | 175   | 178   | 183   | 188   | 192   | 192    | 184     |
| Variation                                                                  |       |       |       |       |       |       |       |       |       |       |       |       |       |       |       |       |       |        | Average |
| Companies having EO>1% in ownership structure ("significant" ownership)    | -2,4% | -1,6% | +0,4% | -2,6% | +0,3% | -1,7% | -1,6% | +0,7% | +1,8% | +0,3% | +3,2% | +3,9% | +3,4% | +0,7% | -2,3% | +0,3% | +4,3% | +11,9% | +1,0%   |
| Companies having EO>6% in ownership structure ("strategic" ownership)      | -2,2% | -2,0% | -4,0% | -2,1% | -3,3% | -4,5% | -0,7% | -1,5% | -0,2% | +0,9% | -0,5% | +1,7% | +1,0% | +0,7% | -0,9% | -1,0% | +2,5% | +6,4%  | -0,5%   |
| Companies having EO>20% in ownership structure ("determining" ownership)   | -2,5% | -5,9% | -3,8% | -2,5% | -1,8% | -2,7% | -3,7% | -3,3% | -1,9% | -1,6% | +0,8% | -1,1% | +0,3% | -0,5% | +0,3% | +0,3% | +3,9% | +6,5%  | -1,1%   |
| Companies having EO>50% in ownership structure ("controlling" ownership)   | -0,9% | -2,5% | -3,3% | -4,7% | -4,4% | -4,9% | -5,3% | -6,8% | -4,7% | +1,2% | -1,8% | -2,9% | -1,7% | -2,7% | -2,7% | -2,1% | +0,0% | +4,3%  | -2,5%   |

| %EO   | TYPES         | LISTED CO | MPANIES |
|-------|---------------|-----------|---------|
| - 1%  | insignificant | 52,9%     | 1.252   |
| + 1%  | significant   | 47,1%     | 1.116   |
| + 6%  | strategic     | 20,3%     | 480     |
| + 20% | determining   | 11,7%     | 278     |
| + 50% | controlling   | 4,9%      | 115     |
|       |               | 100 %     | 2.368   |