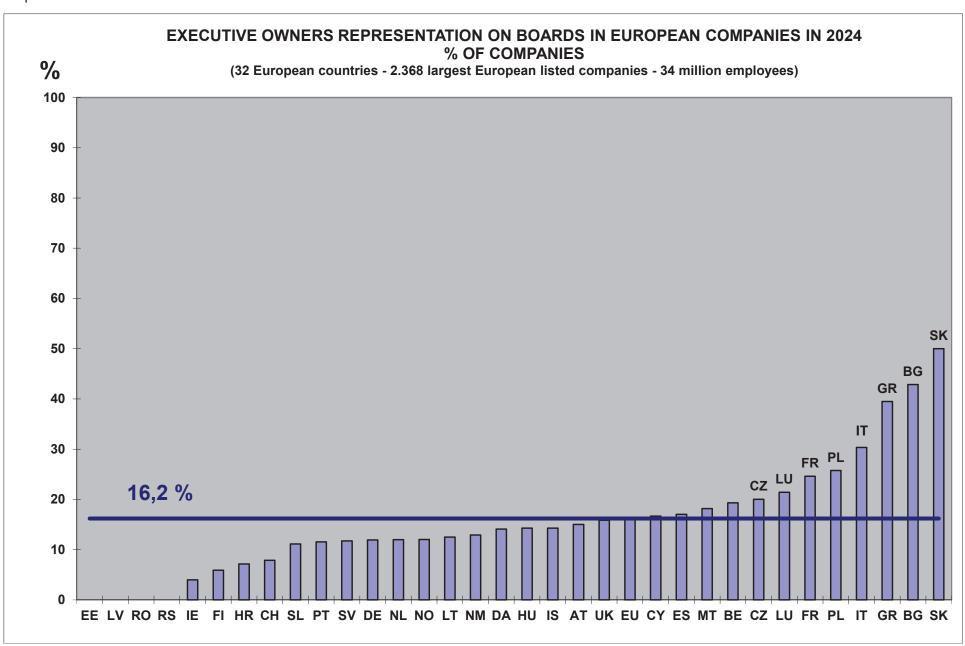

| 3,0%   | 3,2%   | 3,0%   | 3,0%   | 3,3%   | 3,0%   | 2,6%   | 2,6%   | 2,4%   |  |
| Negative discrimination against employee share ownership | 184                                 | 7,8%   | 7,7%   | 7,7%   | 7,6%   | 7,4%   | 7,5%   | 7,8%   | 7,2%   | 7,3%   | 7,4%   | 7,2%   | 7,2%   |  |
| TOP EXECUTIVES                                           |                                     |        |        |        |        |        |        |        |        |        |        |        |        |  |
| Full information about shares held by Top Executives     | 1.815                               | 76,6%  | 78,2%  | 77,2%  | 74,2%  | 72,9%  | 71,6%  | 70,3%  | 69,0%  | 67,7%  | 66,0%  | 63,2%  | 60,5%  |  |

Graph 46



Graph 47



Graph 48



Graph 49



Graph 50



Graph 51



Graph 52



Graph 53



Graph 54



Graph 55



Graph 56



Graph 57



Table 26

#### EMPLOYEE REPRESENTATION ON BOARDS AND BOARD STRUCTURE IN EUROPEAN LISTED COMPANIES IN 2024

|              |                |                                                         |                                          |                                                    |                             |                                | (32 Europea    | n countries -                                           | 2.368 largest lis                        | ted companies                                      | s - 34 million em           | nployees)                   |                 |                                                         |                                          |