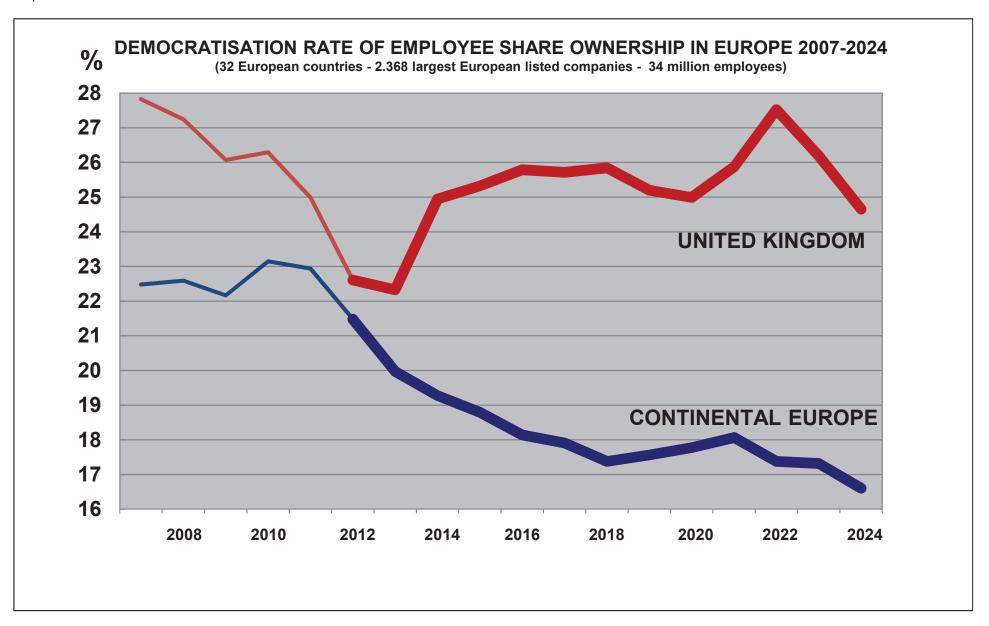

### DEVELOPMENT OF EMPLOYEE SHARE OWNERSHIP IN EUROPE

- It is remarkable to see that the ownership stake and the capital held by the employee shareholders in European companies demonstrate their rising trend even through crises, from 2.31% in 2006 to 3.04% in 2024 (<u>Graph 1</u>), with 477 billion Euro in May 2024 (<u>Graph 2</u>). **However, the last ten years were not so positive**.
- European companies having employee share plans grow continuously in number and in percentage: 90% of large European companies had employee share plans in 2024, 53% had stock option plans, and 58% had broad-based employee share plans (plans for all employees), compared to 34% in 2006. A slight acceleration can be observed for broad-based plans for five years and a small deceleration for stock option plans (Graph 3).
- However, the number of employee shareholders and the democratization of employee share ownership are both declining. The number of employee shareholders in European companies was declining from 2011 to 2015, before rebounding, but a new decrease has to be observed from 2020 (<u>Graph 4</u>). The number of employee shareholders is thus lower now than it was thirteen years before (while at the same time the number of employees has increased sharply).
- The democratization rate of employee share ownership (the proportion of employee shareholders amongst all employees) decreased seriously in large listed companies, from 23.8% in 2010 to 18% in 2024 (Graph 5A). It means one employee shareholder in five employees now compared to one in four in 2010.
- In addition, a divorce had appeared between the UK and continental Europe. A sharp drop below 20% was observed on the continent while on the contrary, the democratization rate had risen to 26% in the UK (<u>Graph 6</u>). The role of diverging economic policies was highlighted: The UK chose for stronger incentives to promote both employee share ownership and employee ownership, while hesitations had prevailed on the continent.
- A further decline in the democratization rate occurred on the continent from 2014, especially in large French companies. This resulted from the particular dynamic of employment in large listed companies. Indeed, the employment growth over the past ten years has been much higher in listed companies in France than in the UK and even in Germany (Graph 7).
  - This employment growth has occurred mainly abroad where the extension of employee share plans is encountering obstacles that do not allow it to follow the same pace, hence the decline in the rate of democratization of employee share ownership in large French companies. In 2021, the pandemic and Brexit interrupted the general trend of job relocation in large European companies, resulting in a slight upturn in the rate of democratization. However, this interruption was only short-lived.
  - The impact of anchorage or relocation of employment in large European companies is highlighted hereafter in a separate chapter.
- The growing employees' stake could be observed in most European companies. So the percentage of large European companies with "significant" employee share ownership (i.e. a stake of 1% or more) grew from 49% in 2006 to 63% in 2024. However the recent trend is decreasing to 60% in 2024 (Graph 8).
- The proportion of European companies launching new employee share plans is growing along years, with 32% in 2024, which means a new plan every 3 years (Graph 9).
- Tables 2 to 14 summarize the main data:
  - About employee share ownership in Europe from 2006 to 2024 (Tables 2-4).
  - About large European companies: market capitalization and employees (Tables 5-6).
  - About employee share plans (Tables 7-9).
  - About the employees' stake from 2006 to 2024 and its typology (Tables 10-13).
  - About listed and non-listed companies in the EFES database (Table 14).