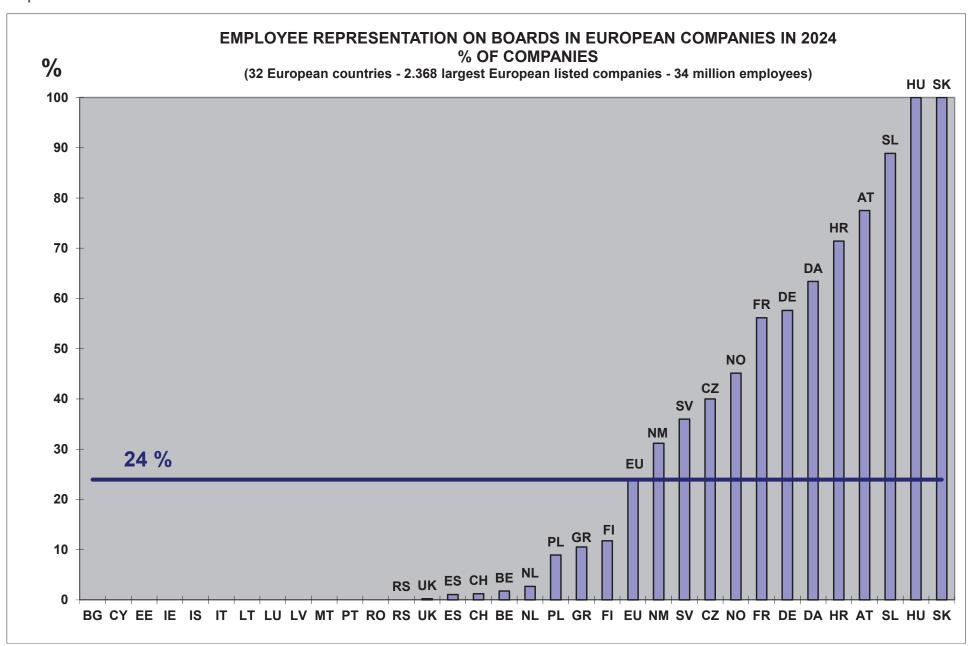

### • Employee representation on boards

Employee representation on boards is usual in many large European companies, either in Boards of Directors or in Supervisory Boards (page 91).

Employee shareholders are represented on boards in 14.1% of large French companies (but 36% in terms of employment). In France, employee shareholders representation on boards is thus typical in largest companies. However, it is much less frequent in other European countries.