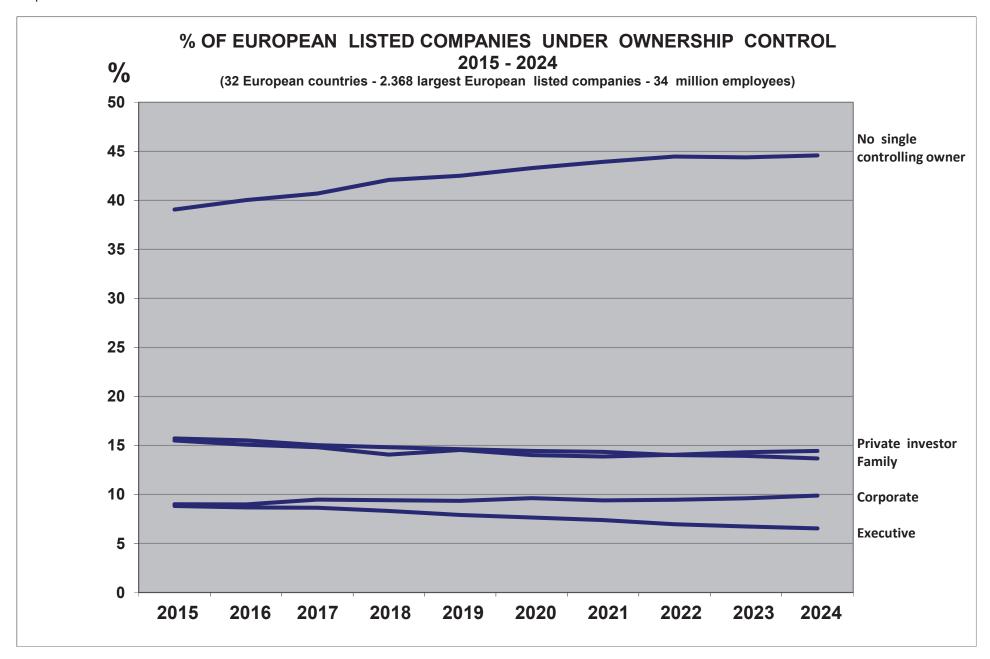

| 8. Listed     | companies and majority-employee-owned non-listed companies                                    | p 115 |
|---------------|-----------------------------------------------------------------------------------------------|-------|
| Table 31:     | Employee ownership in listed companies and in employee-owned non-listed companies in 2024     | p 117 |
| Graph 61:     | When listed companies and employee-owned non-listed started with employee share ownership     | p 118 |
| Graph 62:     | Employee share ownership in listed and in employee-owned non-listed companies in 2024         | p 119 |
| Graph 63:     | Majority-employee-owned non-listed companies in European countries in 2024 (numbers)          | p 120 |
| Graph 64:     | Employment in majority-employee-owned non-listed companies in European countries in 2024      | p 121 |
| Graph 65:     | Capitalization of majority-employee-owned non-listed companies in European countries in 2024  | p 122 |
| Table 32:     | Majority-employee-owned non-listed companies in the EFES database - 2010-2024                 | p 123 |
| Graph 66:     | Employment in listed companies and in majority-employee-owned non-listed ones - 2006-2024     | p 124 |
| Graph 67:     | Capitalization in listed companies and in majority-employee-owned non-listed ones - 2006-2024 | p 125 |
| Graph 68:     | Employee owners in listed companies and in employee-owned non-listed ones - 2006-2024         | p 126 |
| Graph 69:     | Democratisation rate in listed companies and in employee-owned non-listed ones - 2006-2024    | p 127 |
| 9. Owne       | rship control of European listed companies                                                    | p 128 |
| Graph 70:     | Democratisation rate of employee share ownership and typology of controlling shareholders     | p 130 |
| Table 33:     | Democratisation rate of employee share ownership and typology of controlling shareholders     | p 131 |
| Graph 71:     | % of European listed companies under ownership control, 2015-2024                             | p 132 |
| Table 34:     | Ownership control of European listed companies, by country in 2024                            | p 133 |
| Graph 72:     | % of European listed companies under positive control, by country in 2024                     | p 134 |
| Graph 73:     | % of European listed companies under negative control, by country in 2024                     | p 135 |
| Graph 74:     | % of European listed companies under family control, by country in 2024                       | p 136 |
| Graph 75:     | % of European listed companies under state control, by country in 2024                        | p 137 |
| Graph 76:     | % of European listed companies with no controlling shareholder, by country in 2024            | p 138 |
| 10. Anch      | orage and relocation of large European companies                                              | p 139 |
| Graph 77:     | Anchorage rate of employment in large companies in European countries in 2024                 | p 142 |
| Graph 78:     | Anchorage rate of employment in large companies in European countries, 2006-2024              | p 143 |
| Graph 79:     | Anchorage rate of employment in large companies in UK-Germany-France-Sweden, 2006-2024        | p 144 |
| Graph 80:     | Quality of information about relocation of employment in European countries in 2024           | p 145 |
| Table 35:     | Anchorage rate of employment in large companies in European countries, 2006-2024              | p 146 |
| Table 36:     | Democratisation rate of employee share ownership in European countries 2007-2024              | p 147 |
| 11. Meth      | odology and data                                                                              | p 148 |
| Methodolog    | у                                                                                             | p 149 |
| Country cod   | les                                                                                           | p 151 |
| Table of dat  | a on employee share ownership in European companies in 2024                                   | p 152 |
| Table of dat  | a on employee share ownership in European countries in 2024                                   | p 165 |
| Data on em    | ployee share ownership in European countries                                                  | p 179 |
| 12. List o    | of companies                                                                                  | p 180 |
| list of the 3 | 130 largest European companies in 2024                                                        | n 181 |