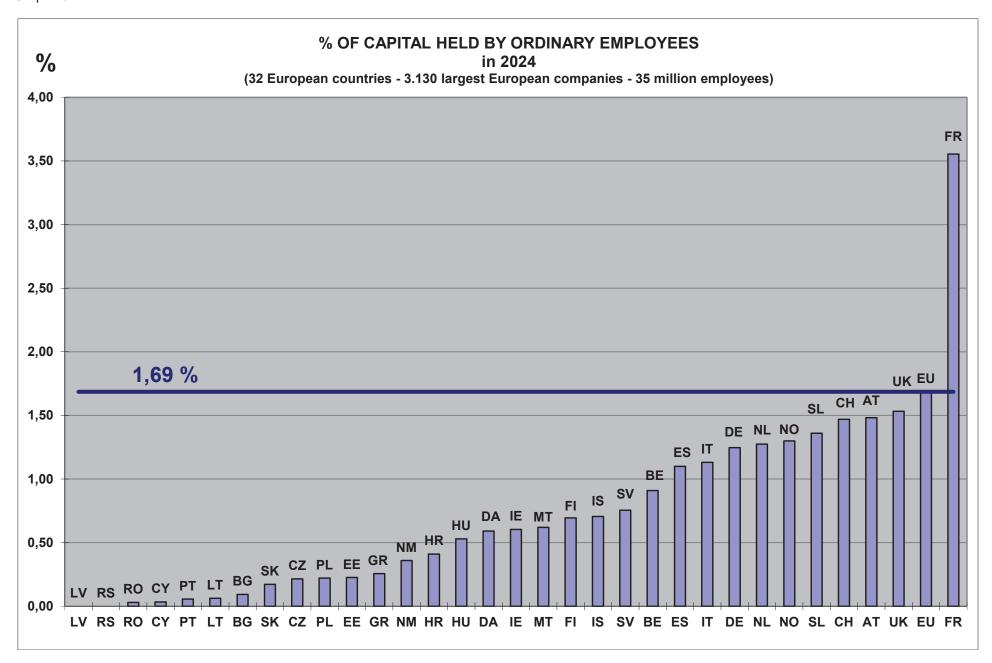

- The evolution of the various components of employee share ownership in France from 2006 to 2024 is shown in <u>Graph 11C and 11D</u>. The "all-inclusive" stake held by employee shareholders in large French companies has risen from 4.55% in 2006 to a maximum of 5.63% in 2016, and then returned to 4.42% today. The same is true for ordinary employees: from 3.41% in 2006 to 4.28% in 2016, and decreased to 3.55% today. Finally, the share held by top executive officers tended to decrease over years, at 0.86% in 2024 compared to 1.14% in 2006.
  - In conclusion, the share held by employee shareholders in France has been declining over the last ten years, and has never been this low since 2006.
  - However, a small rebound was observed in 2024. In addition, in the "legal" definition of employee shareholding in public limited companies in France, we can even see an increase in the last five years. Would this change the outlook? It does not. Indeed, as noted above, the Macron Law of 2015 and the Pacte Law of 2019 broadened the "legal" definition. Graph 11D shows that the apparent increase is exclusively due to these changes in definition.
- As for Europe, the shares held by ordinary employees and by top executive officers from 2007 to 2024 are shown in <u>Graph 11</u> (all companies) and <u>Graph 11B</u> (listed companies). As in France, the share of democratic employee share ownership has been declining for several years and is now more or less at the same level as eighteen years ago. On the other hand, the stake of top executive officers has risen sharply in Europe. In large European listed companies, the stake of top executives (9.400 persons) is now approximately at the same level as the stake of ordinary employees (6.1 million persons).
- The number of employee shareholders in each European country appears on <u>Table 15</u>, from 2007 to 2024, as well as the variation for the whole period (from 2007 to 2024), and for recent years (from 2011 to 2024). It is falling everywhere, except in the UK where the success of the employee ownership policy in SMEs is beginning to produce its effects.
- The capitalization held by the employees from 2006 to 2024 appears on <u>Table 16</u>, for all employees as well as for the average capitalization held by each of them, while the stakes of top executives and of ordinary employees are detailed on Table 17.
- The detailed tables of top executive officers and ordinary employee shareholders in each European country reveal the very high individual differences (<u>Tables 18A and 18B</u>).
  - In large European listed companies, the 9,400 top executive officers hold an average of 22 million Euros each in the capital of their company, while the average share of the 6.1 million ordinary employee shareholders amounts to only 40,000 euros.
- We know that promoting democratic employee share ownership is indeed a political choice and is generally supported by fiscal incentives. Without support, the average employee cannot afford to invest financially in their company. On the contrary, we observe that the top executives have not lacked the resources to do so. Have public policies to support employee share ownership, where they exist, been poorly calibrated and misused by top executives? We can see that this is not the case; in fact, the share of the 1.34% held by top executives resulting from the exercise of stock options and other employee share plans is microscopic, representing only 0.05% (Table 18B).
- However, where, in which countries, has the share of top executives multiplied the most over the last eighteen years, and where has it been. Among the countries where the share of top executives has not increased, we note the UK, France, Norway. On the contrary, the share of top executives has soared in Luxembourg, Cyprus, Malta, Bulgaria, Poland, Belgium and Greece (Graph 44B page 88).