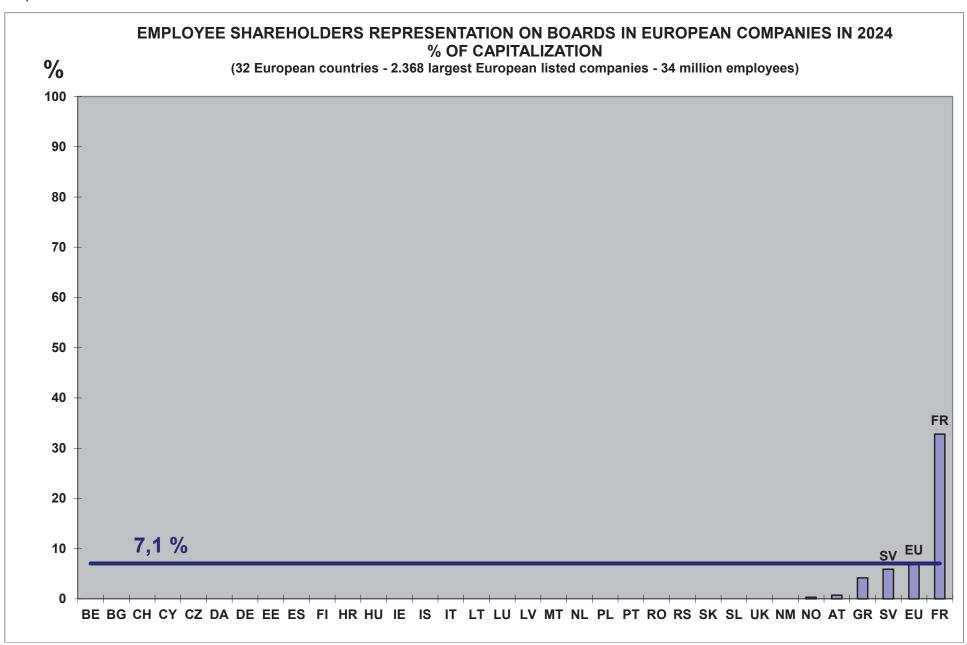

### • Employee representation on boards

Employee representation on boards is usual in many large European companies, either in Boards of Directors or in Supervisory Boards (page 91).

Employee shareholders are represented on boards in 14.1% of large French companies (but 36% in terms of employment). In France, employee shareholders representation on boards is thus typical in largest companies. However, it is much less frequent in other European countries.