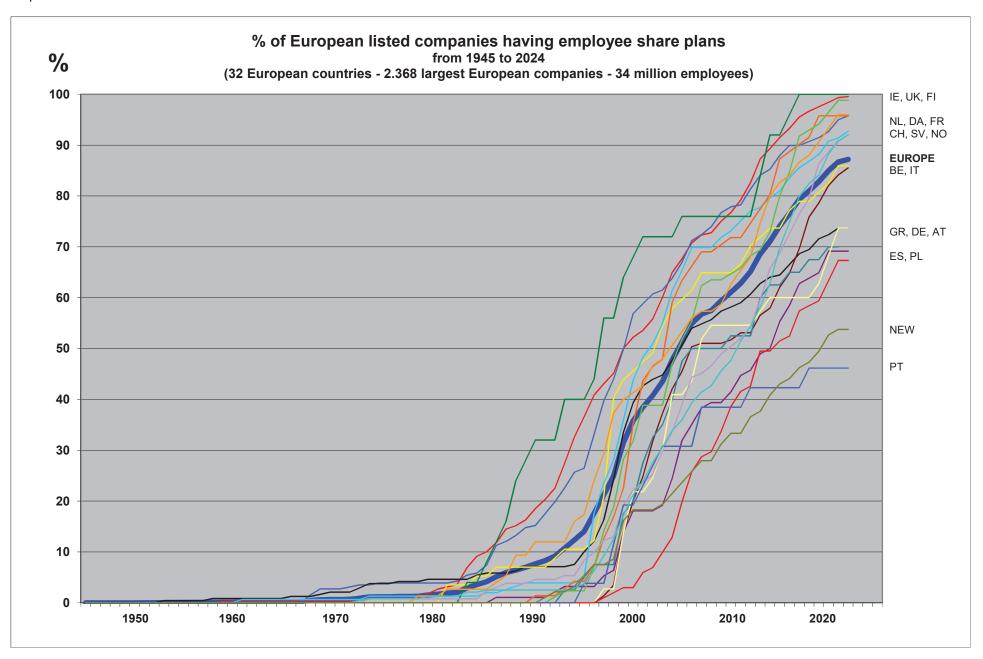

### DEVELOPMENT OF EMPLOYEE SHARE OWNERSHIP IN EUROPE

- It is remarkable to see that the ownership stake and the capital held by the employee shareholders in European companies demonstrate their rising trend even through crises, from 2.31% in 2006 to 3.04% in 2024 (<u>Graph 1</u>), with 477 billion Euro in May 2024 (<u>Graph 2</u>). **However, the last ten years were not so positive**.
- European companies having employee share plans grow continuously in number and in percentage: 90% of large European companies had employee share plans in 2024, 53% had stock option plans, and 58% had broad-based employee share plans (plans for all employees), compared to 34% in 2006. A slight acceleration can be observed for broad-based plans for five years and a small deceleration for stock option plans (Graph 3).
- However, the number of employee shareholders and the democratization of employee share ownership are both declining. The number of employee shareholders in European companies was declining from 2011 to 2015, before rebounding, but a new decrease has to be observed from 2020 (<u>Graph 4</u>). The number of employee shareholders is thus lower now than it was thirteen years before (while at the same time the number of employees has increased sharply).
- The democratization rate of employee share ownership (the proportion of employee shareholders amongst all employees) decreased seriously in large listed companies, from 23.8% in 2010 to 18% in 2024 (Graph 5A). It means one employee shareholder in five employees now compared to one in four in 2010.
- In addition, a divorce had appeared between the UK and continental Europe. A sharp drop below 20% was observed on the continent while on the contrary, the democratization rate had risen to 26% in the UK (<u>Graph 6</u>). The role of diverging economic policies was highlighted: The UK chose for stronger incentives to promote both employee share ownership and employee ownership, while hesitations had prevailed on the continent.
- A further decline in the democratization rate occurred on the continent from 2014, especially in large French companies. This resulted from the particular dynamic of employment in large listed companies. Indeed, the employment growth over the past ten years has been much higher in listed companies in France than in the UK and even in Germany (Graph 7).
  - This employment growth has occurred mainly abroad where the extension of employee share plans is encountering obstacles that do not allow it to follow the same pace, hence the decline in the rate of democratization of employee share ownership in large French companies. In 2021, the pandemic and Brexit interrupted the general trend of job relocation in large European companies, resulting in a slight upturn in the rate of democratization. However, this interruption was only short-lived.
  - The impact of anchorage or relocation of employment in large European companies is highlighted hereafter in a separate chapter.
- The growing employees' stake could be observed in most European companies. So the percentage of large European companies with "significant" employee share ownership (i.e. a stake of 1% or more) grew from 49% in 2006 to 63% in 2024. However the recent trend is decreasing to 60% in 2024 (Graph 8).
- The proportion of European companies launching new employee share plans is growing along years, with 32% in 2024, which means a new plan every 3 years (Graph 9).
- Tables 2 to 14 summarize the main data:
  - About employee share ownership in Europe from 2006 to 2024 (Tables 2-4).
  - About large European companies: market capitalization and employees (Tables 5-6).
  - About employee share plans (Tables 7-9).
  - About the employees' stake from 2006 to 2024 and its typology (Tables 10-13).
  - About listed and non-listed companies in the EFES database (Table 14).