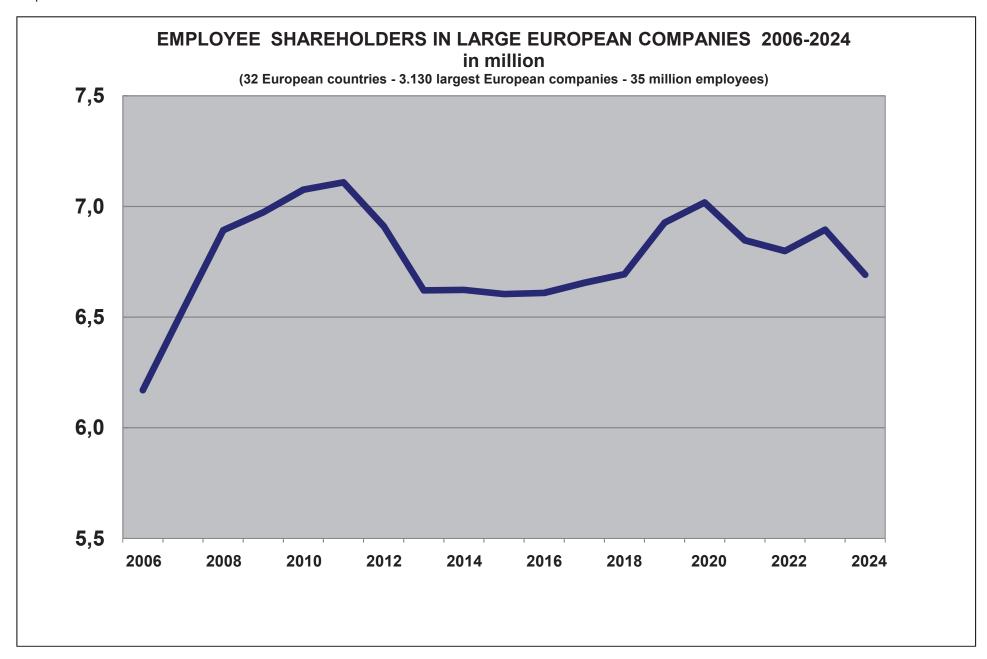

However, the number of employee shareholders has dropped to 6.69 million, and is still below the level reached in 2011 (Graph 4 page 16).

The rate of democratisation of employee share ownership continues to fall. Today, only one employee in five is a shareholder in their company, compared with one in four previously. The fall was particularly drastic in France. Employment has risen sharply in large French companies, but the number of employee shareholders has not kept pace. As a proportion of the number of employees, the proportion of employee shareholders was 41% in France's largest listed companies in 2010, falling to 31% in 2024 (Graph 5b page 18). Had the rate of democratisation been maintained, large French companies would have 3.7 million employee shareholders today instead of the 2.8 million recorded.

### DEVELOPMENT OF EMPLOYEE SHARE OWNERSHIP IN EUROPE

- It is remarkable to see that the ownership stake and the capital held by the employee shareholders in European companies demonstrate their rising trend even through crises, from 2.31% in 2006 to 3.04% in 2024 (<u>Graph 1</u>), with 477 billion Euro in May 2024 (<u>Graph 2</u>). **However, the last ten years were not so positive**.
- European companies having employee share plans grow continuously in number and in percentage: 90% of large European companies had employee share plans in 2024, 53% had stock option plans, and 58% had broad-based employee share plans (plans for all employees), compared to 34% in 2006. A slight acceleration can be observed for broad-based plans for five years and a small deceleration for stock option plans (Graph 3).
- However, the number of employee shareholders and the democratization of employee share ownership are both declining. The number of employee shareholders in European companies was declining from 2011 to 2015, before rebounding, but a new decrease has to be observed from 2020 (<u>Graph 4</u>). The number of employee shareholders is thus lower now than it was thirteen years before (while at the same time the number of employees has increased sharply).
- The democratization rate of employee share ownership (the proportion of employee shareholders amongst all employees) decreased seriously in large listed companies, from 23.8% in 2010 to 18% in 2024 (Graph 5A). It means one employee shareholder in five employees now compared to one in four in 2010.
- In addition, a divorce had appeared between the UK and continental Europe. A sharp drop below 20% was observed on the continent while on the contrary, the democratization rate had risen to 26% in the UK (<u>Graph 6</u>). The role of diverging economic policies was highlighted: The UK chose for stronger incentives to promote both employee share ownership and employee ownership, while hesitations had prevailed on the continent.
- A further decline in the democratization rate occurred on the continent from 2014, especially in large French companies. This resulted from the particular dynamic of employment in large listed companies. Indeed, the employment growth over the past ten years has been much higher in listed companies in France than in the UK and even in Germany (Graph 7).
  - This employment growth has occurred mainly abroad where the extension of employee share plans is encountering obstacles that do not allow it to follow the same pace, hence the decline in the rate of democratization of employee share ownership in large French companies. In 2021, the pandemic and Brexit interrupted the general trend of job relocation in large European companies, resulting in a slight upturn in the rate of democratization. However, this interruption was only short-lived.
  - The impact of anchorage or relocation of employment in large European companies is highlighted hereafter in a separate chapter.
- The growing employees' stake could be observed in most European companies. So the percentage of large European companies with "significant" employee share ownership (i.e. a stake of 1% or more) grew from 49% in 2006 to 63% in 2024. However the recent trend is decreasing to 60% in 2024 (Graph 8).
- The proportion of European companies launching new employee share plans is growing along years, with 32% in 2024, which means a new plan every 3 years (Graph 9).
- Tables 2 to 14 summarize the main data:
  - About employee share ownership in Europe from 2006 to 2024 (Tables 2-4).
  - About large European companies: market capitalization and employees (Tables 5-6).
  - About employee share plans (Tables 7-9).
  - About the employees' stake from 2006 to 2024 and its typology (Tables 10-13).
  - About listed and non-listed companies in the EFES database (Table 14).

Graph 1

Graph 2

Graph 3

Graph 5 b

Graph 7

Graph 8

Graph 9

Tables 2-4: Main data about employee share ownership, 2006-2024