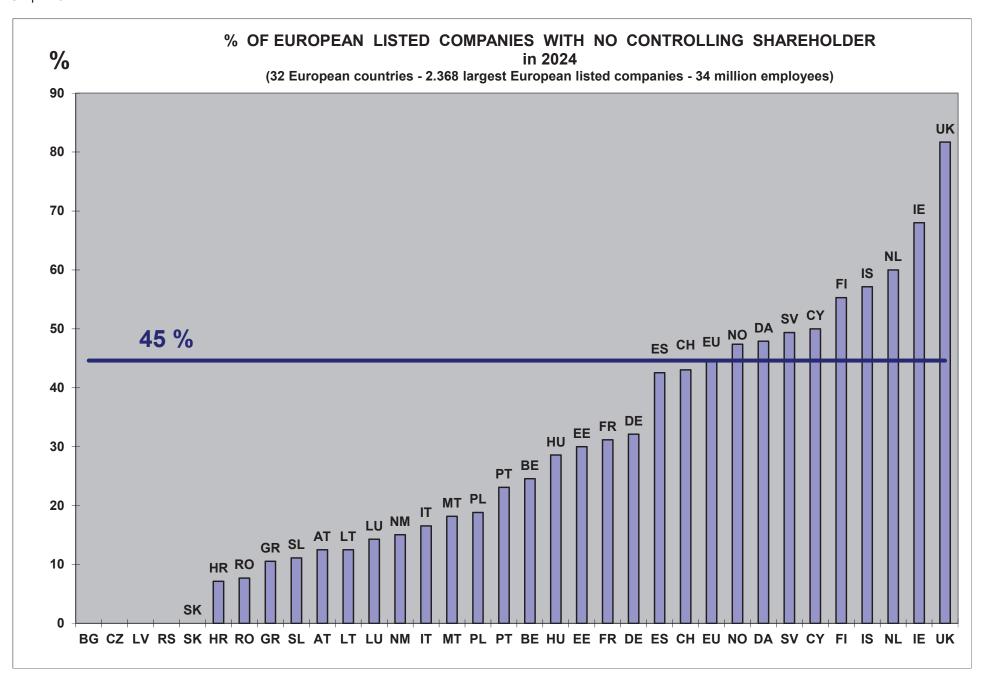

### • Ownership structure of European listed companies

This Survey brings information about the existence (or not) of a controlling shareholder in each of all significant European listed company. Eight categories of controlling shareholders are identified: Executive director, private investor, family, foundation, corporation, founders, state, or employees. The development of employee share ownership appears to be significantly related to the existence or not of a controlling shareholder (page 128).

### Anchorage and relocation of large European companies

The trend of relocation of employment in large European companies is the crucial factor. It has a strong negative impact on the democratization rate of employee share ownership in Europe (page 139).