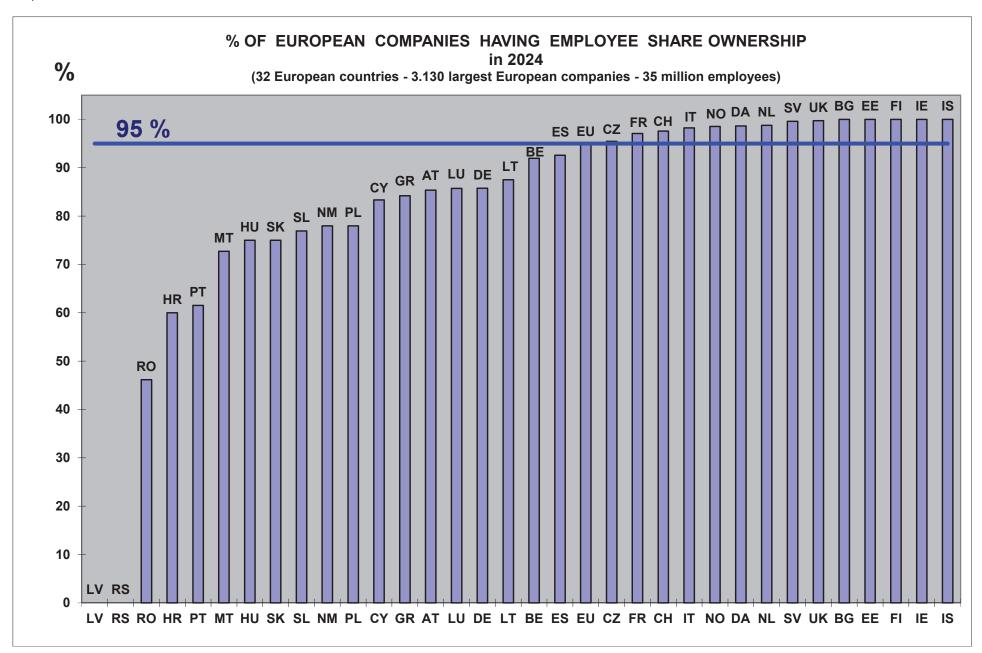

On the positive side, an increasing number of large European companies are introducing employee share ownership schemes and seeing a greater uptake in employee share ownership. In 2024, 95% of large companies had some form of employee share ownership and 58% had democratic plans for all their employees, while 32% had launched new plans, a percentage that tends to increase from year to year.

### DEVELOPMENT OF EMPLOYEE SHARE OWNERSHIP IN EUROPE

- It is remarkable to see that the ownership stake and the capital held by the employee shareholders in European companies demonstrate their rising trend even through crises, from 2.31% in 2006 to 3.04% in 2024 (<u>Graph 1</u>), with 477 billion Euro in May 2024 (<u>Graph 2</u>). **However, the last ten years were not so positive**.
- European companies having employee share plans grow continuously in number and in percentage: 90% of large European companies had employee share plans in 2024, 53% had stock option plans, and 58% had broad-based employee share plans (plans for all employees), compared to 34% in 2006. A slight acceleration can be observed for broad-based plans for five years and a small deceleration for stock option plans (Graph 3).
- However, the number of employee shareholders and the democratization of employee share ownership are both declining. The number of employee shareholders in European companies was declining from 2011 to 2015, before rebounding, but a new decrease has to be observed from 2020 (<u>Graph 4</u>). The number of employee shareholders is thus lower now than it was thirteen years before (while at the same time the number of employees has increased sharply).
- The democratization rate of employee share ownership (the proportion of employee shareholders amongst all employees) decreased seriously in large listed companies, from 23.8% in 2010 to 18% in 2024 (Graph 5A). It means one employee shareholder in five employees now compared to one in four in 2010.
- In addition, a divorce had appeared between the UK and continental Europe. A sharp drop below 20% was observed on the continent while on the contrary, the democratization rate had risen to 26% in the UK (<u>Graph 6</u>). The role of diverging economic policies was highlighted: The UK chose for stronger incentives to promote both employee share ownership and employee ownership, while hesitations had prevailed on the continent.
- A further decline in the democratization rate occurred on the continent from 2014, especially in large French companies. This resulted from the particular dynamic of employment in large listed companies. Indeed, the employment growth over the past ten years has been much higher in listed companies in France than in the UK and even in Germany (Graph 7).
  - This employment growth has occurred mainly abroad where the extension of employee share plans is encountering obstacles that do not allow it to follow the same pace, hence the decline in the rate of democratization of employee share ownership in large French companies. In 2021, the pandemic and Brexit interrupted the general trend of job relocation in large European companies, resulting in a slight upturn in the rate of democratization. However, this interruption was only short-lived.
  - The impact of anchorage or relocation of employment in large European companies is highlighted hereafter in a separate chapter.
- The growing employees' stake could be observed in most European companies. So the percentage of large European companies with "significant" employee share ownership (i.e. a stake of 1% or more) grew from 49% in 2006 to 63% in 2024. However the recent trend is decreasing to 60% in 2024 (Graph 8).
- The proportion of European companies launching new employee share plans is growing along years, with 32% in 2024, which means a new plan every 3 years (Graph 9).
- Tables 2 to 14 summarize the main data:
  - About employee share ownership in Europe from 2006 to 2024 (Tables 2-4).
  - About large European companies: market capitalization and employees (Tables 5-6).
  - About employee share plans (Tables 7-9).
  - About the employees' stake from 2006 to 2024 and its typology (Tables 10-13).
  - About listed and non-listed companies in the EFES database (Table 14).