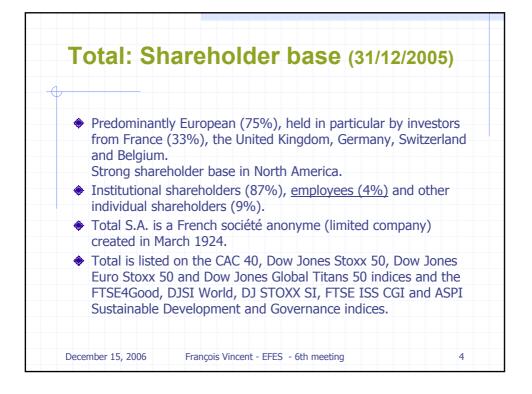

|       | emp                                  | loyee profit-sharing                                                                                                                                             |                              |
|-------|--------------------------------------|------------------------------------------------------------------------------------------------------------------------------------------------------------------|------------------------------|
| ۲     | expanding                            | n, where local legislation permits,<br>employee profit-sharing base<br>and performance of the host units.                                                        |                              |
| •     | companies<br>Resources<br>performanc | 74% of the emplo