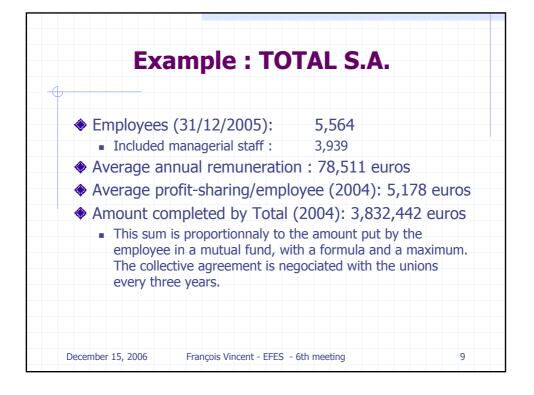

-----------------------------------|------------------------------|
| ۲     | expanding                            | n, where local legislation permits,<br>employee profit-sharing base<br>and performance of the host units.                                                        |                              |
| •     | companies<br>Resources<br>performanc | 74% of the employees at the 1<br>covered by the Worldwide<br>Report were eligible for a<br>ce incentive, such as profit shar<br>onus, while 81% had a bonus syst | Human<br>company<br>ing or a |
| Decer | nber 15, 2006                        | François Vincent - EFES - 6th meeting                                                                                                                            | 7                            |







| ٢ | On November 2006, 70,000 investors in the French fund elected <u>14 employee representatives</u> for three-year terms, giving them a majority on the supervisory board.                                                                                                                     |
|---|---------------------------------------------------------------------------------------------------------------------------------------------------------------------------------------------------------------------------------------------------------------------------------------------|
|   | In a similar process, 30,000 investors in the international func-<br>in the 89 countries, where the fund has employee shareholders<br>elected 14 employee representatives on the supervisory board<br>of the f