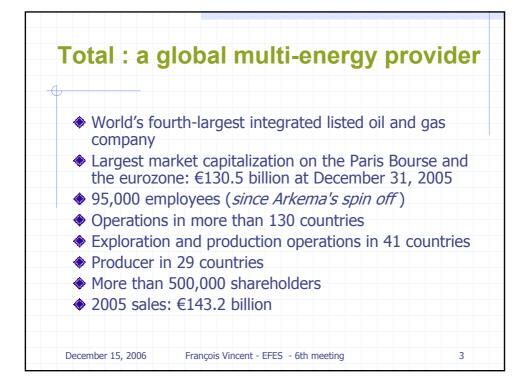

|       | emp                                  | loyee profit-sharing                                                                                                                                             |                              |
|-------|--------------------------------------|------------------------------------------------------------------------------------------------------------------------------------------------------------------|------------------------------|
| ۲     | expanding                            | n, where local legislation permits,<br>employee profit-sharing base<br>and performance of the host units.                                                        |                              |
| •     | companies<br>Resources<br>performanc | 74% of the emp