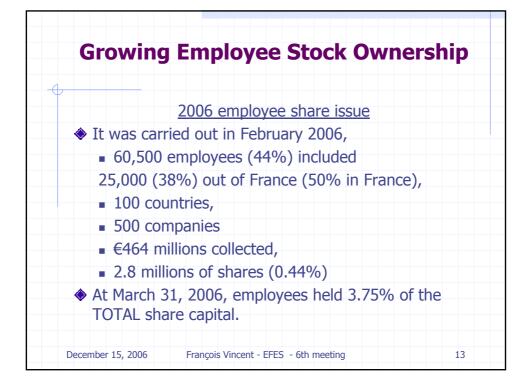

-------------------------------------------------------------------------------------------------------------------------------------------------------------------------------------------------------------------|
|   | In a similar process, 30,000 investors in the international func-<br>in the 89 countries, where the fund has employee shareholders<br>elected 14 employee representatives on the supervisory board<br>of the fund.                                                                          |
| • | At the May 2005 and 2006 <u>Annual Shareholders' Meeting</u> , the <u>supervisory boards</u> of the Total Actionnariat France and Total Actionnariat International mutual funds exercised the <u>voting</u> <u>rights</u> attached to Total shares held through the employed savings plans. |







| Employee Satisfaction Survey      |