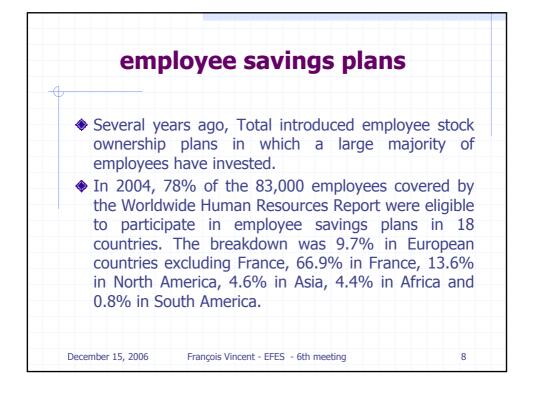

-------------------------------------|------------------------------|
| ۲     | expanding                            | n, where local legislation permits,<br>employee profit-sharing base<br>and performance of the host units.                                                        |                              |
| •     | companies<br>Resources<br>performanc | 74% of the employees at the 1<br>covered by the Worldwide<br>Report were eligible for a<br>ce incentive, such as profit shar<br>onus, while 81% had a bonus syst | Human<br>company<br>ing or a |
| Decer | nber 15, 2006                        | François Vincent - EFES - 6th meeting                                                                                                                            | 7                            |







| ٢ | On November 2006, 70,000 investors in the French fund elected <u>14 employee representatives</u> for three-year terms, giving them a majority on the supervisory board.                                                                                                                     |
|---|---------------------------------------------------------------------------------------------------------------------------------------------------------------------------------------------------------------------------------------------------------------------------------------------|
|   | In a similar process, 30,000 investors in the international func-<br>in the 89 countries, where the fund has employee shareholders<br>elected 14 employee representatives on the supervisory board<br>of the