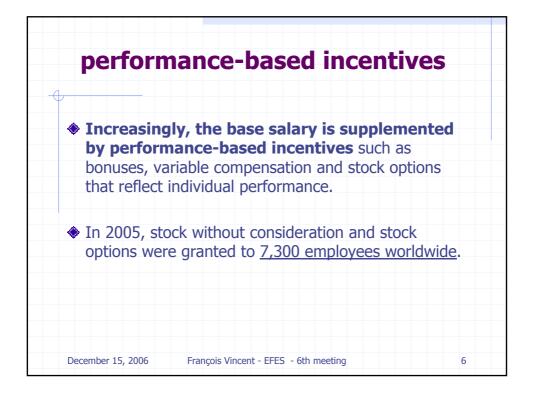

|       | emp                                  | loyee profit-sharing                                                                                                                                             |                              |
|-------|--------------------------------------|------------------------------------------------------------------------------------------------------------------------------------------------------------------|------------------------------|
| ۲     | expanding                            | n, where local legislation permits,<br>employee profit-sharing base<br>and performance of the host units.                                                        |                              |
| •     | companies<br>Resources<br>performanc | 74% of the employees