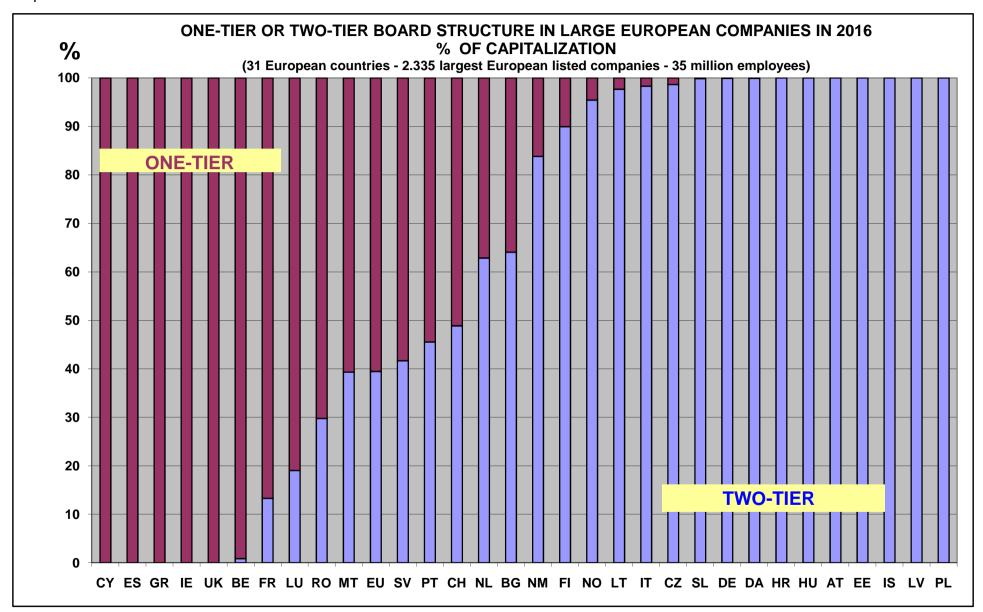

### • Employee representation on boards

Employee representation on boards is usual in many large European companies, either in Boards of Directors or in Supervisory Boards (see page 82).

Employee shareholders are represented on boards in 12% of large French companies (but 31% in terms of employment). In France, employee shareholders representation on boards is thus typical in largest companies. However, it is much less frequent in other European countries.

On the other hand, employee representation on boards is usual for 40% of employees in large European companies.