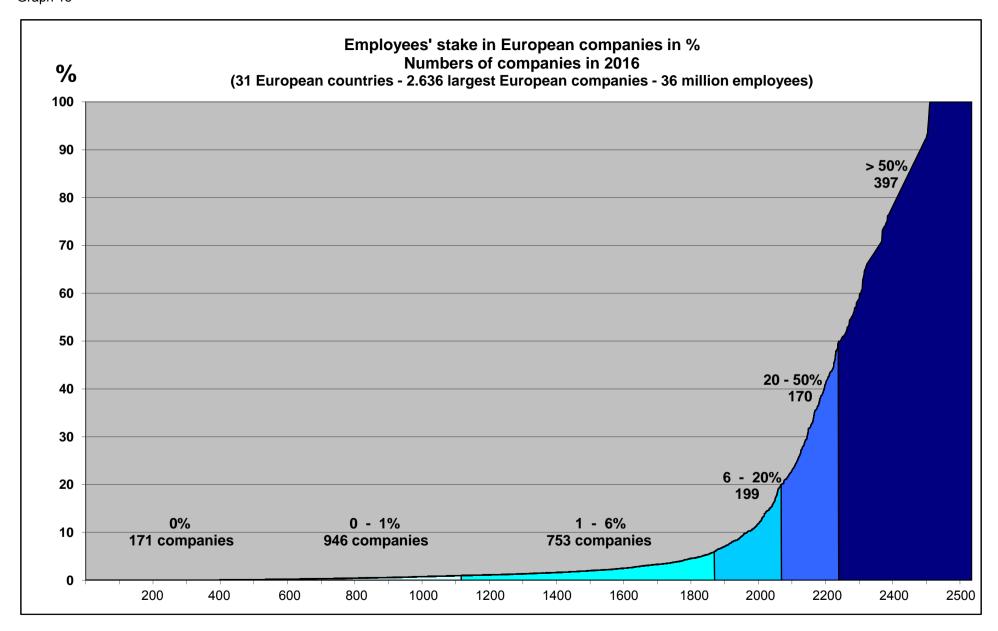

Tables 10-11: Main data about employees' stake, 2006-2016

| ALL COMPANIES (listed and non-listed)                                      |       |       |       |       |       |       |       |       |       |        |       |  |
|----------------------------------------------------------------------------|-------|-------|-------|-------|-------|-------|-------|-------|-------|--------|-------|--|
| Description                                                                | 2016  | 2015  | 2014  | 2013  | 2012  | 2011  | 2010  | 2009  | 2008  | 2007   | 2006  |  |
| % of companies                                                             |       |       |       |       |       |       |       |       |       |        |       |  |
| % Companies having EO>1% in ownership structure ("significant" ownership)  | 57,7% | 57,4% | 57,3% | 56,0% | 53,9% | 53,3% | 52,4% | 54,4% | 54,2% | 52,6%  | 47,7% |  |
| % Companies having EO>6% in ownership structure ("strategic" ownership)    | 29,0% | 29,5% | 29,7% | 30,4% | 30,0% | 29,9% | 29,8% | 30,3% | 29,8% | 30,1%  | 28,5% |  |
| % Companies having EO>20% in ownership structure ("determining" ownership) | 21,5% | 21,9% | 22,3% | 22,2% | 22,2% | 22,0% | 21,7% | 22,3% | 21,9% | 21,8%  | 20,8% |  |
| % Companies having EO>50% in ownership structure ("controlling" ownership) | 15,1% | 15,2% | 15,4% | 15,1% | 15,1% | 15,1% | 14,9% | 15,0% | 15,0% | 15,1%  | 14,2% |  |
| Numbers                                                                    |       |       |       |       |       |       |       |       |       |        |       |  |
| Companies having EO>1% in ownership structure ("significant" ownership)    | 1.521 | 1.513 | 1.509 | 1.475 | 1.421 | 1.406 | 1.382 | 1.433 | 1.429 | 1.387  | 1.258 |  |
| Companies having EO>6% in ownership structure ("strategic" ownership)      | 765   | 777   | 783   | 800   | 791   | 789   | 786   | 799   | 786   | 793    | 751   |  |
| Companies having EO>20% in ownership structure ("determining" ownership)   | 566   | 576   | 588   | 584   | 584   | 580   | 573   | 589   | 576   | 575    | 547   |  |
| Companies having EO>50% in ownership structure ("controlling" ownership)   | 397   | 401   | 405   | 399   | 399   | 397   | 392   | 395   | 396   | 397    | 374   |  |
| Variation                                                                  |       |       |       |       |       |       |       |       |       |        |       |  |
| Companies having EO>1% in ownership structure ("significant" ownership)    | +0,5% | +0,3% | +2,3% | +3,8% | +1,1% | +1,7% | -3,6% | +0,3% | +3,0% | +10,3% |       |  |
| Companies having EO>6% in ownership structure ("strategic" ownership)      | -1,5% | -0,8% | -2,1% | +1,1% | +0,3% | +0,4% | -1,6% | +1,7% | -0,9% | +5,6%  |       |  |
| Companies having EO>20% in ownership structure ("determining" ownership)   | -1,7% | -2,0% | +0,7% | 0,0%  | +0,7% | +1,2% | -2,7% | +2,3% | +0,2% | +5,1%  |       |  |
| Companies having EO>50% in ownership structure ("controlling" ownership)   | -1,0% | -1,0% | +1,5% | 0,0%  | +0,5% | +1,3% | -0,8% | -0,3% | -0,3% | +6,1%  |       |  |