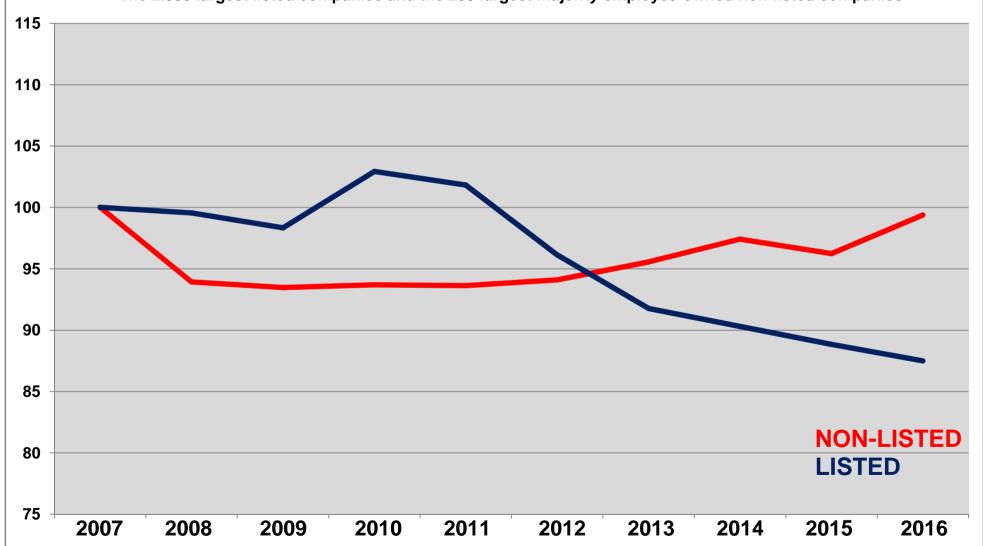

| SL - Slovenia                  | 5       | 5         | 6       | 6       | 7       | 7         | 8       |
| SV - Sweden                    | 0       | 0         | 0       | 0       | 0       | 0         | 0       |
| UK - United Kingdom            | 63      | 55        | 36      | 37      | 35      | 36        | 36      |
| TOTAL 31 COUNTRIES             | 299     | 303       | 282     | 286     | 271     | 269       | 271     |
| New Member States (without PL) | 34      | 36        | 41      | 42      | 46      | 47        | 50      |

# Comparing listed and employee-owned non-listed companies Capitalization of European companies 2006-2016 (2006=100)







## Comparing listed and employee-owned non-listed companies Employee owners in large European companies 2007-2016 (2007=100)









#### OWNERSHIP CONTROL OF EUROPEAN LISTED COMPANIES

• The information in the EFES database is practically exhaustive about European listed companies, knowing that the 2.335 listed companies in the database represent 25% of all European listed companies (excluding asset management, investment funds and real estate funds), but 99% of the whole stock capitalization and 96% in terms of employment.

The EFES database brings information about the existence (or not) and the stake of a controlling shareholder in each of all significant European listed company. The controlling shareholder in this sense is the single person holding at least 25% of the capital or votes.

Such controlling shareholder can be found in 56% of all large European listed companies in 2016. These companies represent 42%