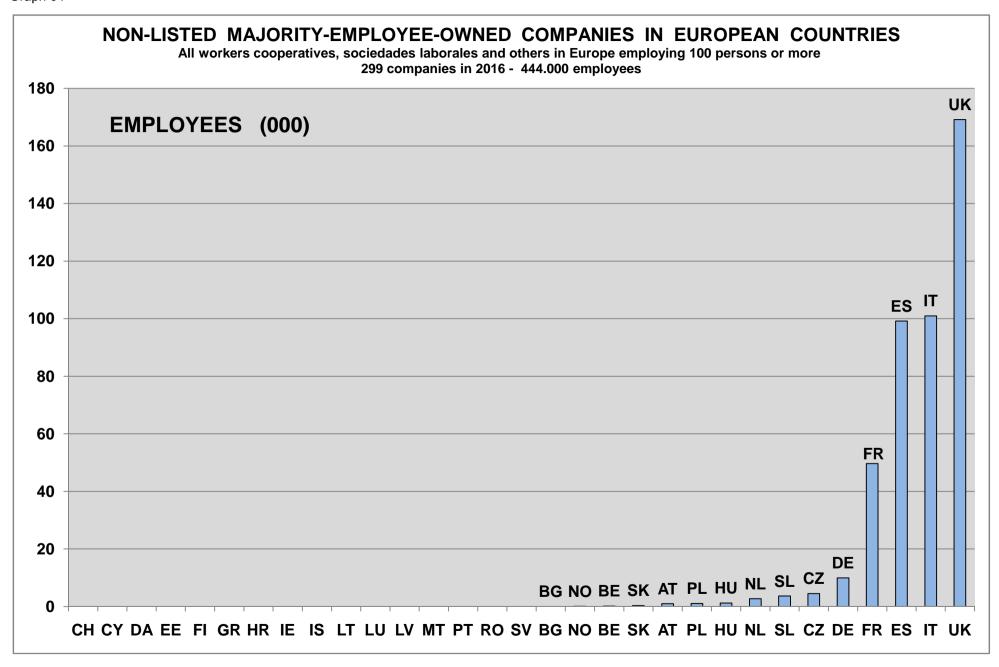

| 269.000                                                                 | 7.339.000                                           |
| Democratization rate of employee share ownership = Employee owners / Employees | 60,7%                                                                   | 21,0%                                               |
| Capitalization (billion Euro)                                                  | 17,2 €                                                                  | 10.147,0 €                                          |
| Capitalization held by the employees (billion Euro)                            | 14,4 €                                                                  | 309,6 €                                             |











Table 32: Majority-employee-owned non-listed companies in the EFES database

| Countries                      |         | Companies | -       | -       | -       | Companies | -       |
|--------------------------------|---------|-----------|---------|---------|---------|-----------|---------|
|                                | numbers | numbers   | numbers | numbers | numbers | numbers   | numbers |
|                                | 2016    | 2015      | 2014    | 2013    | 2012    | 2011      | 2010    |
| AT - Austria                   | 1       | 1         | 1       | 1       | 0       | 1         | 1       |
| BE - Belgium                   | 1       | 1         | 0       | 0       | 0       | 0         | 0       |
| BG - Bulgaria                  | 1       | 1         | 2