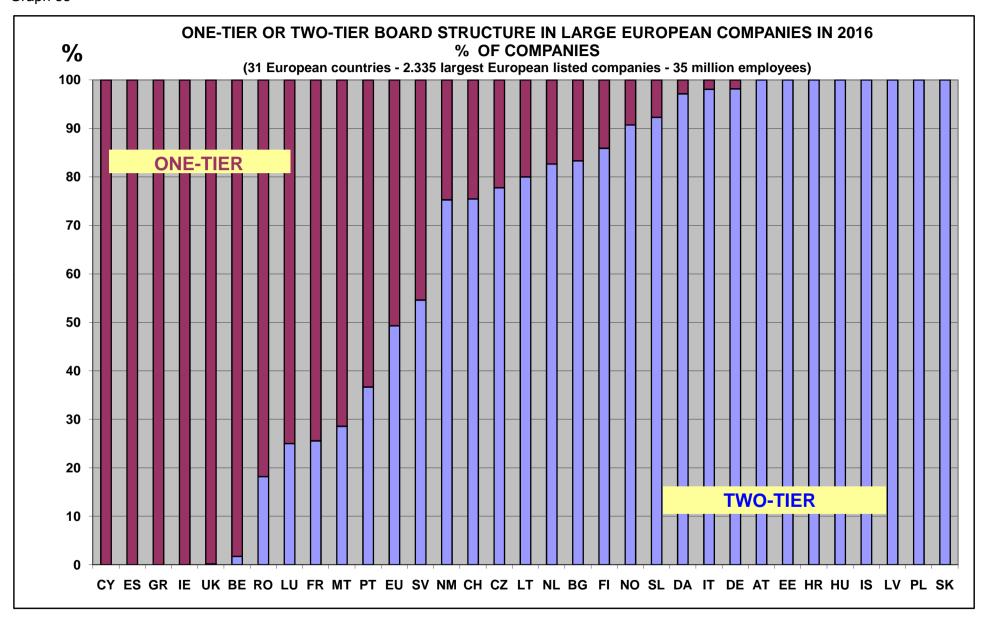

,8%  | 14,9%  | 15,6%  | 16,2%  |  |  |  |  |
| VOTING RIGHTS                                            |                                     |        |        |        |        |  |  |  |  |
| Positive discrimination for employee share ownership     | 82                                  | 3,5%   | 3,0%   | 3,0%   | 2,8%   |  |  |  |  |
| Negative discrimination against employee share ownership | 156                                 | 6,7%   | 6,9%   | 6,7%   | 6,8%   |  |  |  |  |
| TOP EXECUTIVES                                           |                                     |        |        |        |        |  |  |  |  |
| Full information about shares held by Top Executives     | 1.844                               | 79,0%  | 78,4%  | 75,6%  | 72,7%  |  |  |  |  |

























97

#### EMPLOYEE REPRESENTATION ON BOARDS AND BOARD STRUCTURE IN EUROPEAN LISTED COMPANIES IN 2016

(31 European countries - 2.335 largest listed companies - 35,0 million employees)

|              |           |                                                         | % OF CO                                 | MPANIES                                            |                             |                          |                |                                                         | % OF CAPI                               | TALIZATION                                         | 1                        |                          |            |                                                         | % OF EMP                                | LOYMENT