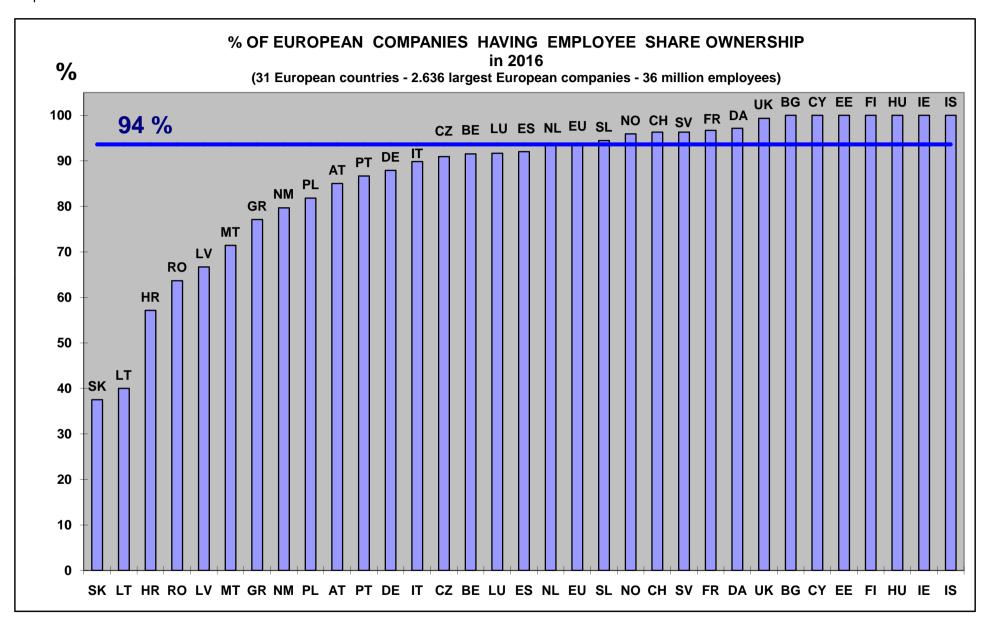

| Graph 18:     | Top Executives' stake in European countries in 2016      |                                          | р | 50 |
|---------------|----------------------------------------------------------|------------------------------------------|---|----|
| Graph 19:     | Top Executives' share of employees' stake in European    | countries in 2016                        | р | 51 |
| Graph 20:     | Ordinary employees' stake in European countries in 2010  | 3                                        | р | 52 |
| Graph 21:     | Ordinary employees' share in employees' stake in Europ   | ean countries in 2016                    | р | 53 |
| Graph 22:     | Top Executives' and ordinary employees' shares in Euro   | pean countries in 2016                   | р | 54 |
| Graph 23:     | % of European companies having employee share owner      | ership in European countries in 2016     | р | 55 |
| Graph 24:     | % of European companies having employee share plans      | s in European countries in 2016          | р | 56 |
| Graph 25:     | % of European companies having broad-based employe       | e share plans in 2016                    | р | 57 |
| Graph 26:     | % of European companies having launched new employ       | vee share plans in 2016                  | р | 58 |
| Graph 27:     | % of European companies having stock-options in European | pean countries in 2016                   | р | 59 |
| Graph 28:     | When companies launched their first employee share pl    | an in European countries                 | р | 60 |
| Graph 29:     | Democratization rate of employee share ownership in E    | uropean countries in 2016                | р | 61 |
| Graphs 30-31: | % of European companies having "significant" employee    | e share ownership in European countries  | р | 62 |
| Graphs 32-34: | % of European companies having "strategic" employee      | share ownership in European countries    | р | 64 |
| Graph 35:     | % of European companies publishing their employees's     | hares in European countries in 2016      | р | 67 |
| Graph 36:     | Democratization ratio of employee share ownership in E   | uropean countries in 2016 (Europe = 100) | р | 68 |
| Graph 37:     | Employee owners in European countries in 2016 (numb      | ers)                                     | р | 69 |
| Graph 38:     | Employee owners in European countries: Variation 2007    | 7-2016                                   | р | 70 |
| Graph 39:     | Employee owners in European countries: Variation 2013    | -2016                                    | р | 71 |
| Graph 40:     | Capitalisation held by employees in European companie    | es in European countries in 2016         | р | 72 |
| Graph 41:     | Average capitalisation held by each employee owner in    | European countries in 2016               | р | 73 |
| 6. Top Exe    | cutives                                                  |                                          | р | 74 |
| Graph 42:     | Top Executives: Average number in European companie      | es in European countries in 2016         | р | 76 |
| Graph 43:     | Top Executives: Average capitalisation held by each To   | Executive in European countries in 2016  | р | 77 |
| Graph 44:     | Top Executives' stake in % in large European companie    | s in European countries in 2016          | р | 78 |
| Graph 45:     | % of European companies giving full information on Top   | Executives' shareholdings in 2016        | р | 79 |
| Table 23:     | % of European companies giving full information on Top   | Executives' shareholdings in 2016        | p | 80 |
| 7. Corpora    | te governance and profit-sharing                         |                                          | р | 81 |
| Table 24:     | Data on corporate governance in European listed compa    | nies in 2016                             | р | 83 |
| Table 25:     | Data on corporate governance in European listed compa    | nies, 2013- 2016                         | р | 84 |
| Graph 46:     | Employee representation on boards in 2016                | - % of companies                         |   | 85 |
| Graph 47:     |                                                          | - % of capitalization                    | р | 86 |
| Graph 48:     |                                                          | - % of employment                        | р | 87 |
| Graph 49:     | Employee shareholders representation on boards in 201    | 6 – % of companies                       | р | 88 |
| Graph 50:     |                                                          | - % of capitalization                    | р | 89 |
| Graph 51:     |                                                          | - % of employment                        | р | 90 |
| Graph 52:     | Executive owners representation on boards in 2016        | - % of companies                         | р | 91 |
| Graph 53:     |                                                          | - % of capitalization                    | - | 92 |
| Graph 54:     |                                                          | - % of employment                        | р | 93 |
| Graph 55:     | One-tier or two-tier board structure in 2016             | - % of companies                         | - | 94 |
| Graph 56:     |                                                          | - % of capitalization                    | - | 95 |
| Graph 57:     |                                                          | - % of employment                        | р | 96 |

Still more and more of European companies organized employee share plans. In 2016, 94% of all large European companies had employee share ownership, on which 86% had employee share plans of all kinds, while 53% had "broad-based" plans for all employees, and 63% had stock option plans. Finally, 28% of all large European companies launched new employee share plans in 2016, not very different from previous years (Graph 9, page 19).