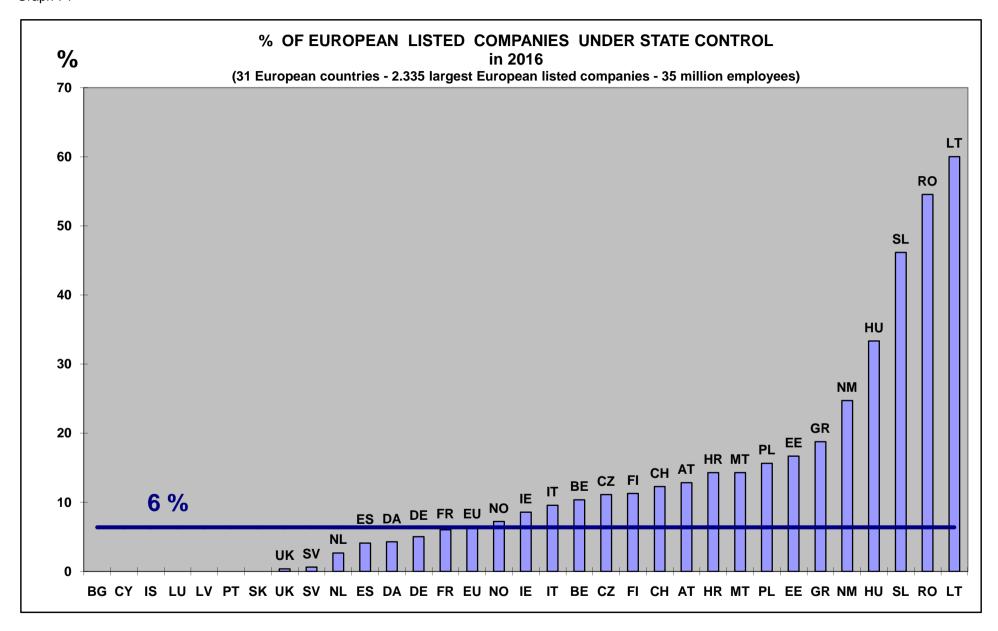

### Ownership control of European listed companies

This Survey brings information about the existence (or not) of a controlling shareholder in each of all significant European listed company. Eight categories of controlling shareholders are identified: Executive director, private investor, family, foundation, corporation, founders, state, employees. The development of employee share ownership appears to be significantly related to the existence or not of a controlling shareholder (Graph 70, page 120).