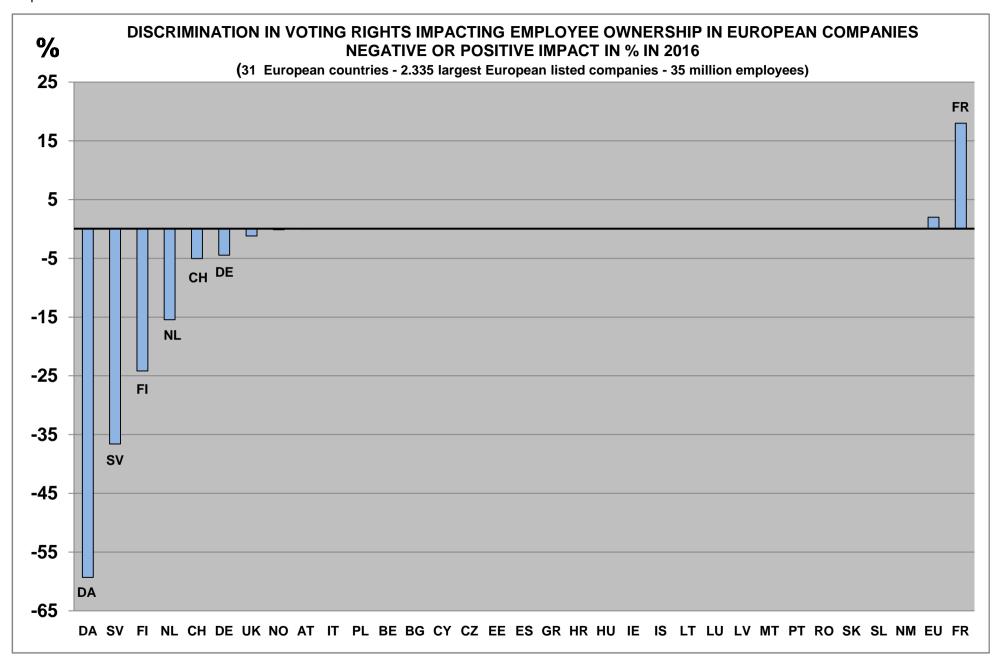

### • Employee shareholders' voting rights

In most European countries, no discrimination exists, in favor or against employee shareholders' voting rights. However, significant discrimination can well be observed in six countries (see page 102 and following).