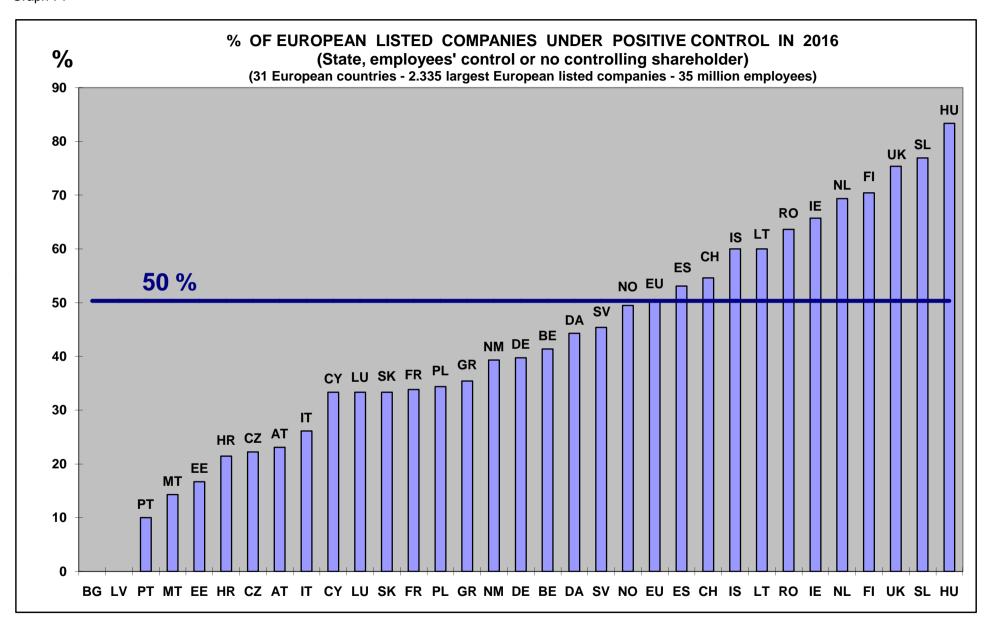

### Ownership control of European listed companies

This Survey brings information about the existence (or not) of a controlling shareholder in each of all significant European listed company. Eight categories of controlling shareholders are identified: Executive director, private investor, family, foundation, corporation, founders, state, employees. The development of employee share ownership appears to be significantly related to the existence or not of a controlling shareholder (Graph 70, page 120).