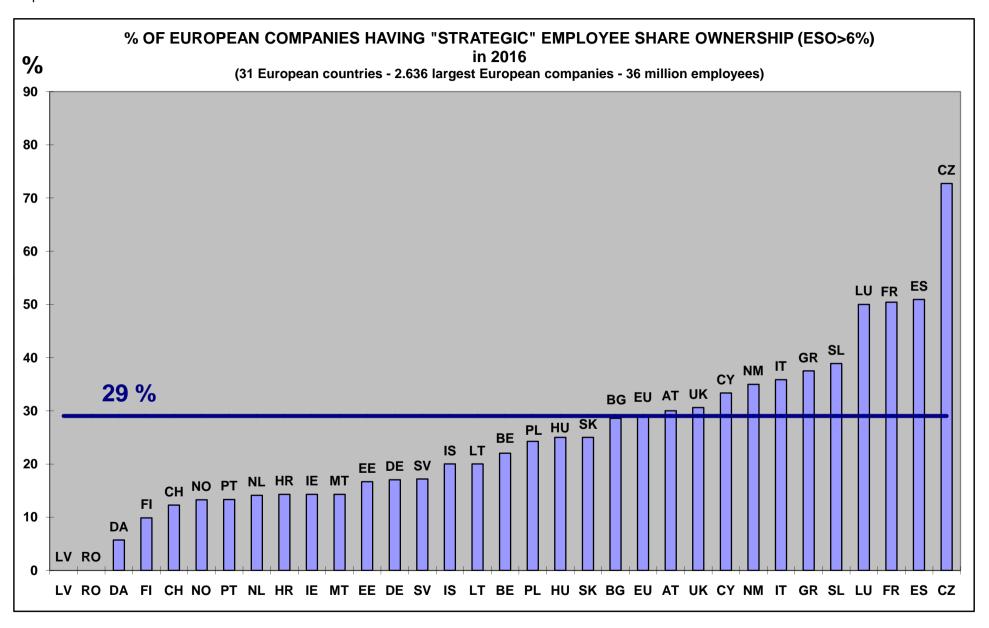

Tables 10-11: Main data about employees' stake, 2006-2016

| ALL COMPANIES (listed and non-listed)                                      |       |       |       |       |       |       |       |       |       |        |       |  |
|----------------------------------------------------------------------------|-------|-------|-------|-------|-------|-------|-------|-------|-------|--------|-------|--|
| Description                                                                | 2016  | 2015  | 2014  | 2013  | 2012  | 2011  | 2010  | 2009  | 2008  | 2007   | 2006  |  |
| % of companies                                                             |       |       |       |       |       |       |       |       |       |        |       |  |
| % Companies having EO>1% in ownership structure ("significant" ownership)  | 57,7% | 57,4% | 57,3% | 56,0% | 53,9% | 53,3% | 52,4% | 54,4% | 54,2% | 52,6%  | 47,7% |  |
| % Companies having EO>6% in ownership structure ("strategic" ownership)    | 29,0% | 29,5% | 29,7% | 30,4% | 30,0% | 29,9% | 29,8% | 30,3% | 29,8% | 30,1%  | 28,5% |  |
| % Companies having EO>20% in ownership structure ("determining" ownership) | 21,5% | 21,9% | 22,3% | 22,2% | 22,2% | 22,0% | 21,7% | 22,3% | 21,9% | 21,8%  | 20,8% |  |
| % Companies having EO>50% in ownership structure ("controlling" ownership) | 15,1% | 15,2% | 15,4% | 15,1% | 15,1% | 15,1% | 14,9% | 15,0% | 15,0% | 15,1%  | 14,2% |  |
| Numbers                                                                    |       |       |       |       |       |       |       |       |       |        |       |  |
| Companies having EO>1% in ownership structure ("significant" ownership)    | 1.521 | 1.513 | 1.509 | 1.475 | 1.421 | 1.406 | 1.382 | 1.433 | 1.429 | 1.387  | 1.258 |  |
| Companies having EO>6% in ownership structure ("strategic" ownership)      | 765   | 777   | 783   | 800   | 791   | 789   | 786   | 799   | 786   | 793    | 751   |  |
| Companies having EO>20% in ownership structure ("determining" ownership)   | 566   | 576   | 588   | 584   | 584   | 580   | 573   | 589   | 576   | 575    | 547   |  |
| Companies having EO>50% in ownership structure ("controlling" ownership)   | 397   | 401   | 405   | 399   | 399   | 397   | 392   | 395   | 396   | 397    | 374   |  |
| Variation                                                                  |       |       |       |       |       |       |       |       |       |        |       |  |
| Companies having EO>1% in ownership structure ("significant" ownership)    | +0,5% | +0,3% | +2,3% | +3,8% | +1,1% | +1,7% | -3,6% | +0,3% | +3,0% | +10,3% |       |  |
| Companies having EO>6% in ownership structure ("strategic" ownership)      | -1,5% | -0,8% | -2,1% | +1,1% | +0,3% | +0,4% | -1,6% | +1,7% | -0,9% | +5,6%  |       |  |
| Companies having EO>20% in ownership structure ("determining" ownership)   | -1,7% | -2,0% | +0,7% | 0,0%  | +0,7% | +1,2% | -2,7% | +2,3% | +0,2% | +5,1%  |       |  |
| Companies having EO>50% in ownership structure ("controlling" ownership)   | -1,0% | -1,0% | +1,5% | 0,0%  | +0,5% | +1,3% | -0,8% | -0,3% | -0,3% | +6,1%  |       |  |