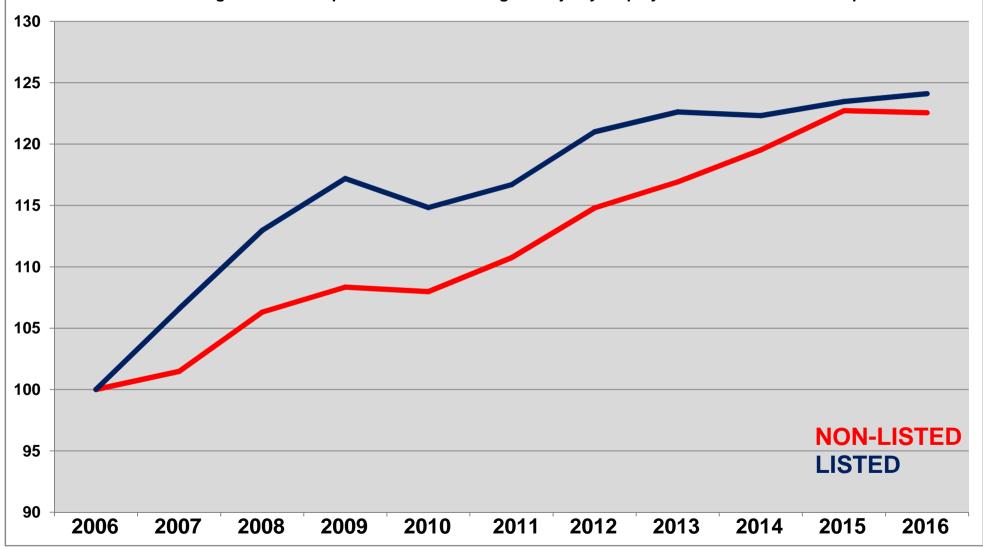

### Listed companies compared to majority-employee-owned non-listed companies

It has sometimes been affirmed since the financial crisis that employee-owned non-listed companies could be more resilient than listed ones. The systematic comparison between both sectors brings more information about this idea (see page 105).

comparison between listed companies and majority-employee-owned non-listed companies in Europe.