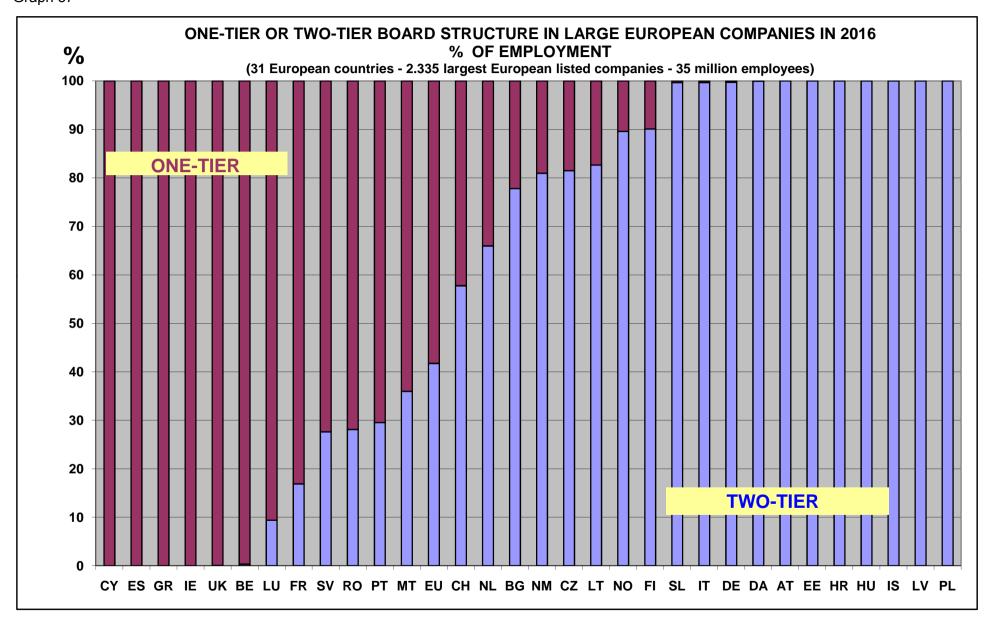

### • Employee representation on boards

Employee representation on boards is usual in many large European companies, either in Boards of Directors or in Supervisory Boards (see page 82).

Employee shareholders are represented on boards in 12% of large French companies (but 31% in terms of employment). In France, employee shareholders representation on boards is thus typical in largest companies. However, it is much less frequent in other European countries.

On the other hand, employee representation on boards is usual for 40% of employees in large European companies.