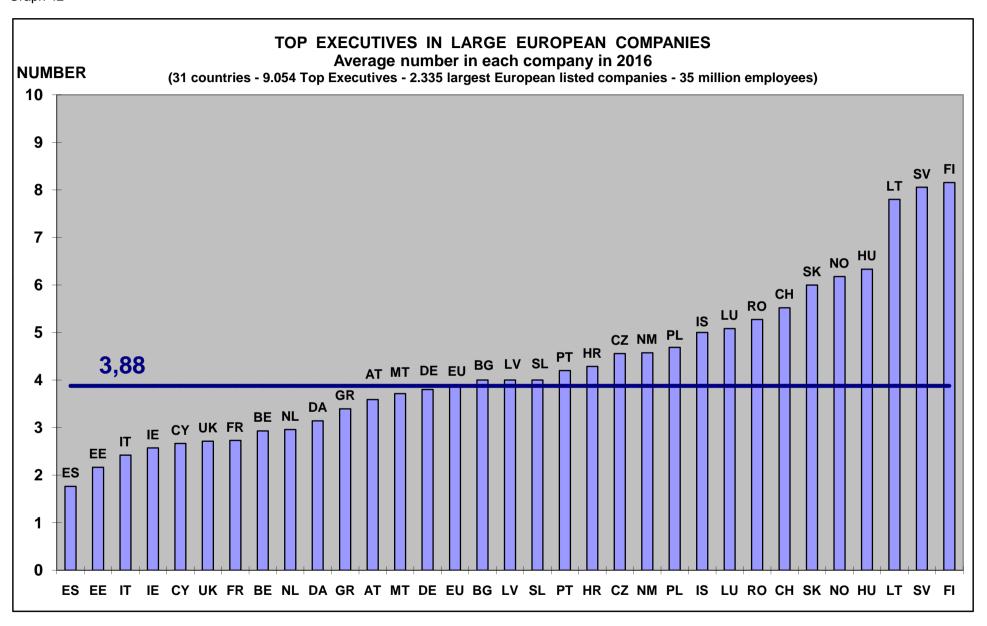

Graph 33 65







Graph 36 68















## **TOP EXECUTIVES**

- Comparisons can be made about the top executives (i.e. executive directors) in European countries, with an average of 3,88 persons in each significant listed company (Graph 42), from 2 in Spain to 8 in Sweden or Finland.
- High differences can be noted from one country to another for the average capital held by each top executive, with the European average of 15.8 million Euro (Graph 43) as well as for the top executives' stake (Graph 44).
- Finally, 79% of all significant listed companies in Europe are giving full detailed information about top executives' shareholdings, with a few number of European countries being far below, including Germany, Belgium, Luxemburg, Austria and Greece (Graph 45).









Table 23: Full information on Top Executives' shareholdings in 2016

|                 | FULL INFORMATION ON TOP EXECUTIVES' SHAREHOLDINGS |                                                                                    |           |           |           |           |  |  |  |  |
|-----------------|---------------------------------------------------|------------------------------------------------------------------------------------|-----------|-----------|-----------|-----------|--|--|--|--|
| Countries       | Listed<br>Companies                               | Listed<br>Companies<br>giving full information<br>on Top Executives' shareholdings |           |           |           |           |  |  |  |  |
|                 | Number                                            |