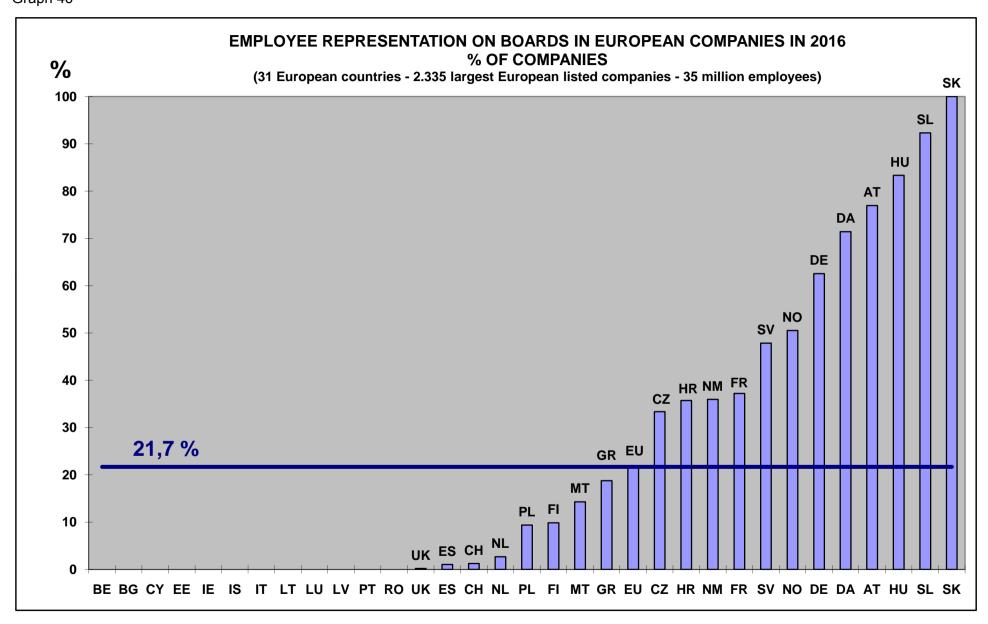

### • Employee representation on boards

Employee representation on boards is usual in many large European companies, either in Boards of Directors or in Supervisory Boards (see page 82).

Employee shareholders are represented on boards in 12% of large French companies (but 31% in terms of employment). In France, employee shareholders representation on boards is thus typical in largest companies. However, it is much less frequent in other European countries.

On the other hand, employee representation on boards is usual for 40% of employees in large European companies.