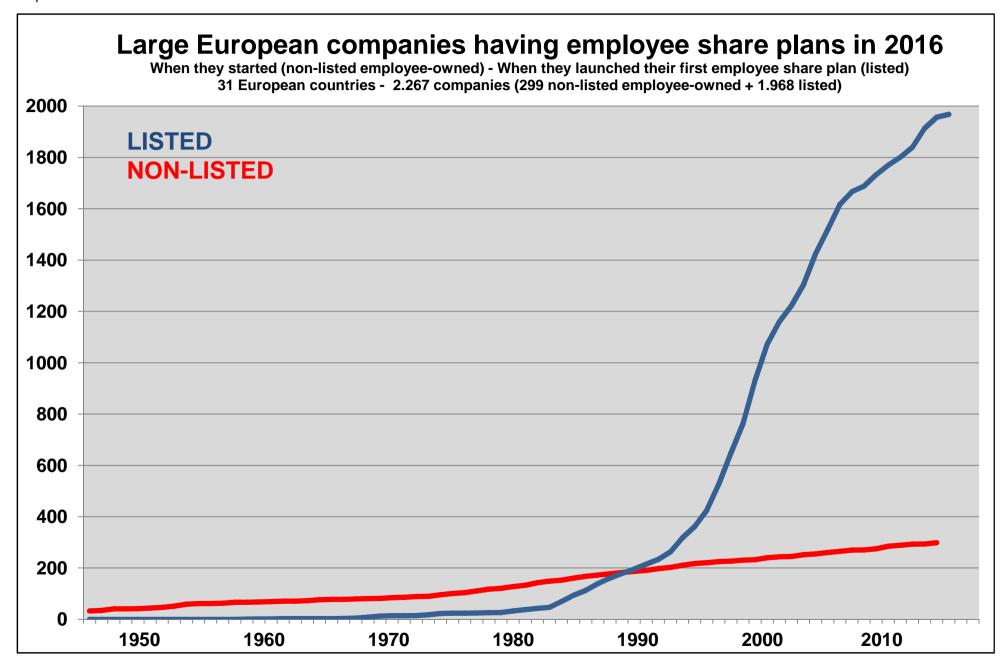

comparison between listed companies and majority-employee-owned non-listed companies in Europe.

### Listed companies compared to majority-employee-owned non-listed companies

It has sometimes been affirmed since the financial crisis that employee-owned non-listed companies could be more resilient than listed ones. The systematic comparison between both sectors brings more information about this idea (see page 105).