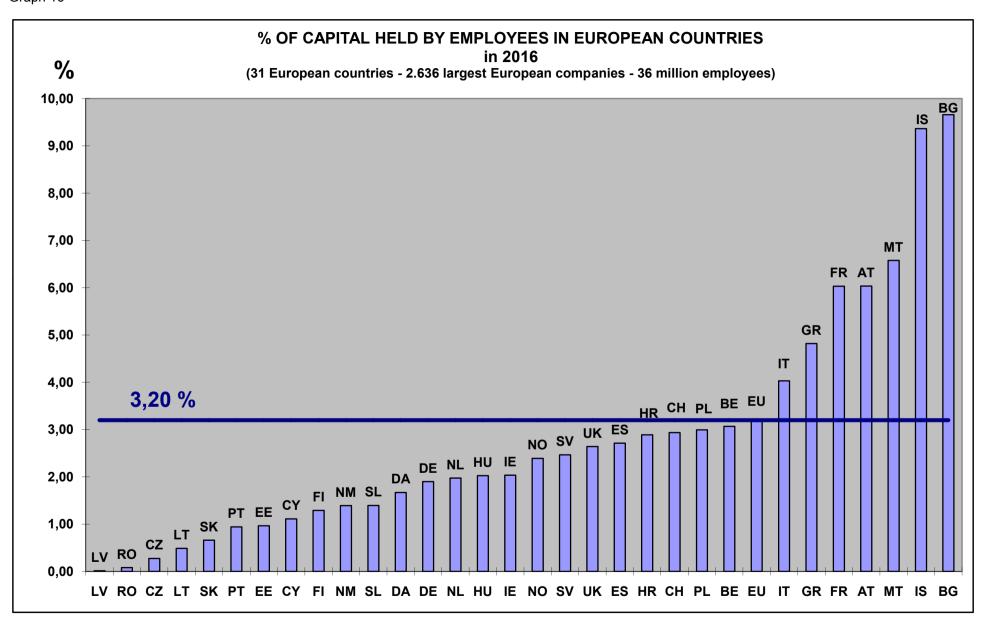

### INTRODUCTION

The stake held by employees in large European companies continued its rise. It had never been so high before, with 3.20% in 2016 (Graph 1) and 325 billion Euro. Even through the European crisis, employee ownership demonstrates again and again its status as a formidable engine of participation and development.