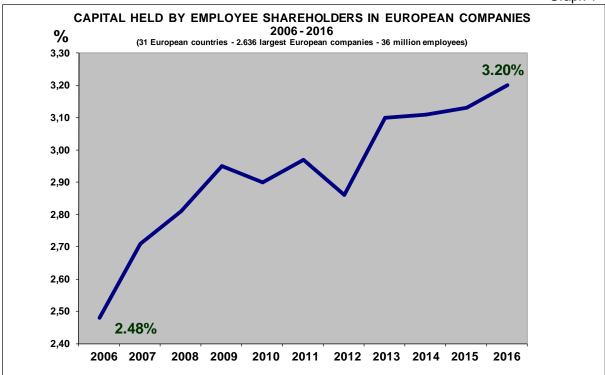

### INTRODUCTION

The stake held by employees in large European companies continued its rise. It had never been so high before, with 3.20% in 2016 (Graph 1) and 325 billion Euro. Even through the European crisis, employee ownership demonstrates again and again its status as a formidable engine of participation and development.

# **EVOLUTION OF EMPLOYEE SHARE OWNERSHIP IN EUROPE 2006-2016**

- It is remarkable to see that the capital held by employee shareholders in European companies demonstrates its rising trend through the European crisis, from 2.48% in 2006 to 3.20% in 2016 (Graph 3). It doubled in amount since 2009 (Graph 4).
- European companies having employee share plans grow continuously in number and in percentage: 86% of large European companies had employee share plans in 2016, 63% had stock option plans. 53% had broad-based employee share plans in 2016 compared to 39% in 2006 (Graph 5).
- However, the number of employee shareholders in European companies is slightly declining since 2011 (Graph 6), while the democratization rate of employee share ownership (the proportion of employee shareholders amongst all employees) decreased seriously, from 24.6% in 2007 to 21.7% in 2016, or -12% (Graph 7).
- The growing employees' stake can be observed in most European companies. So the percentage of large European companies with "significant" employee share ownership (i.e. a stake of 1% or more) grew from 48% in 2006 to 58% in 2016 (Graph 8).
- The proportion of European companies launching new employee share plans is remarkably stable along years, with nearly 30%, which means a new plan every 3 years (Graph 9).
- Tables 2 to 14 summarize the main data:
  - About employee share ownership in Europe from 2006 to 2015 (Tables 2-4).
  - About large European companies: market capitalization and employees (Tables 5-6).
  - About employee share plans (Tables 7-9).
  - About the employees' stake from 2006 to 2015 and its typology (Tables 10-13).
  - About listed and non-listed companies in the EFES database (Table 14).