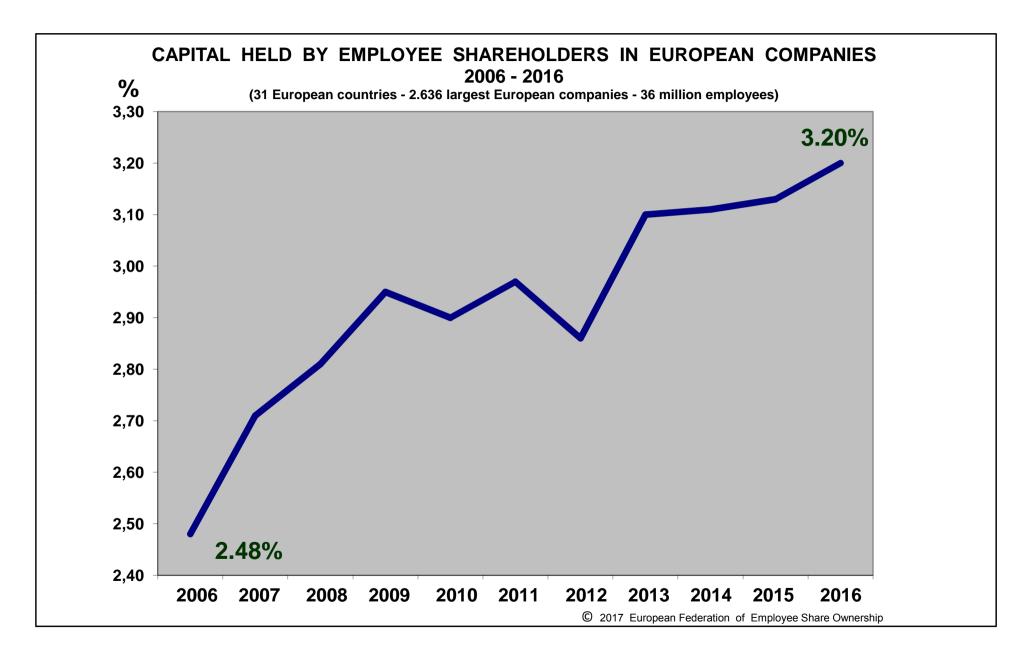

### INTRODUCTION

The stake held by employees in large European companies continued its rise. It had never been so high before, with 3.20% in 2016 (Graph 1) and 325 billion Euro. Even through the European crisis, employee ownership demonstrates again and again its status as a formidable engine of participation and development.

# **EVOLUTION OF EMPLOYEE SHARE OWNERSHIP IN EUROPE 2006-2016**

- It is remarkable to see that the capital held by employee shareholders in European companies demonstrates its rising trend through the European crisis, from 2.48% in 2006 to 3.20% in 2016 (Graph 3). It doubled in amount since 2009 (Graph 4).
- European companies having employee share plans grow continuously in number and in percentage: 86% of large European companies had employee share plans in 2016, 63% had stock option plans. 53% had broad-based employee share plans in 2016 compared to 39% in 2006 (Graph 5).
- However, the number of employee shareholders in European companies is slightly declining since 2011 (Graph 6), while the democratization rate of employee share ownership (the proportion of employee shareholders amongst all employees) decreased seriously, from 24.6% in 2007 to 21.7% in 2016, or -12% (Graph 7).
- The growing employees' stake can be observed in most European companies. So the percentage of large European companies with "significant" employee share ownership (i.e. a stake of 1% or more) grew from 48% in 2006 to 58% in 2016 (Graph 8).
- The proportion of European companies launching new employee share plans is remarkably stable along years, with nearly 30%, which means a new plan every 3 years (Graph 9).
- Tables 2 to 14 summarize the main data:
  - About employee share ownership in Europe from 2006 to 2015 (Tables 2-4).
  - About large European companies: market capitalization and employees (Tables 5-6).
  - About employee share plans (Tables 7-9).
  - About the employees' stake from 2006 to 2015 and its typology (Tables 10-13).
  - About listed and non-listed companies in the EFES database (Table 14).