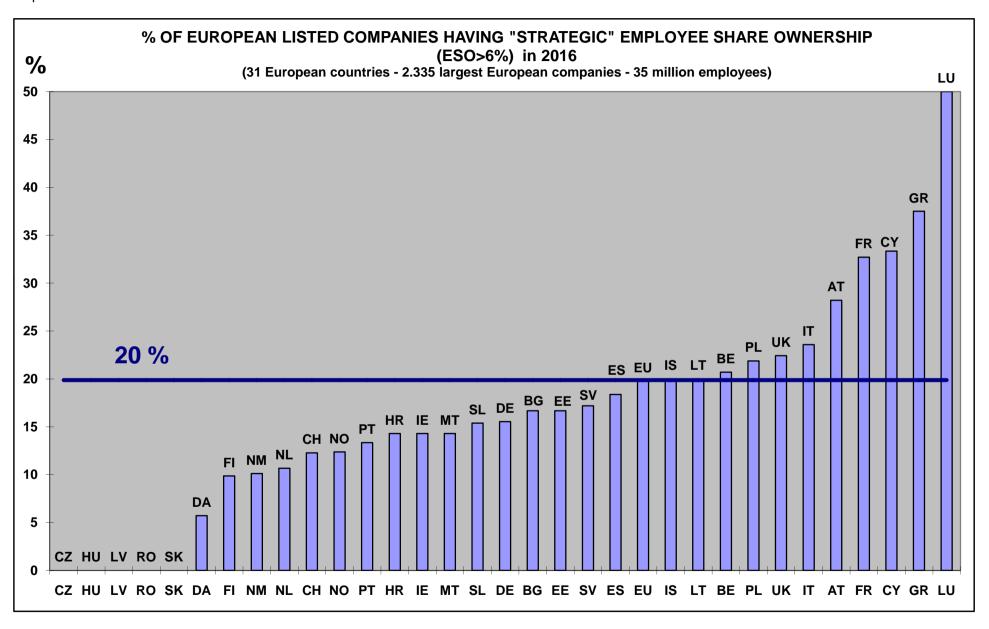

### • Database of employee ownership in European companies

This Survey is based on a full database, including each of all significant European listed companies (i.e. 2.335 companies, 25% of all European listed companies, but 99% of the whole capitalization and 95% in terms of employment, bringing thus a quasi-exhaustive picture of employee share ownership in European listed companies) and each of all large European majority-employee-owned non-listed companies (the 301 employee-owned companies employing 100 persons or more).