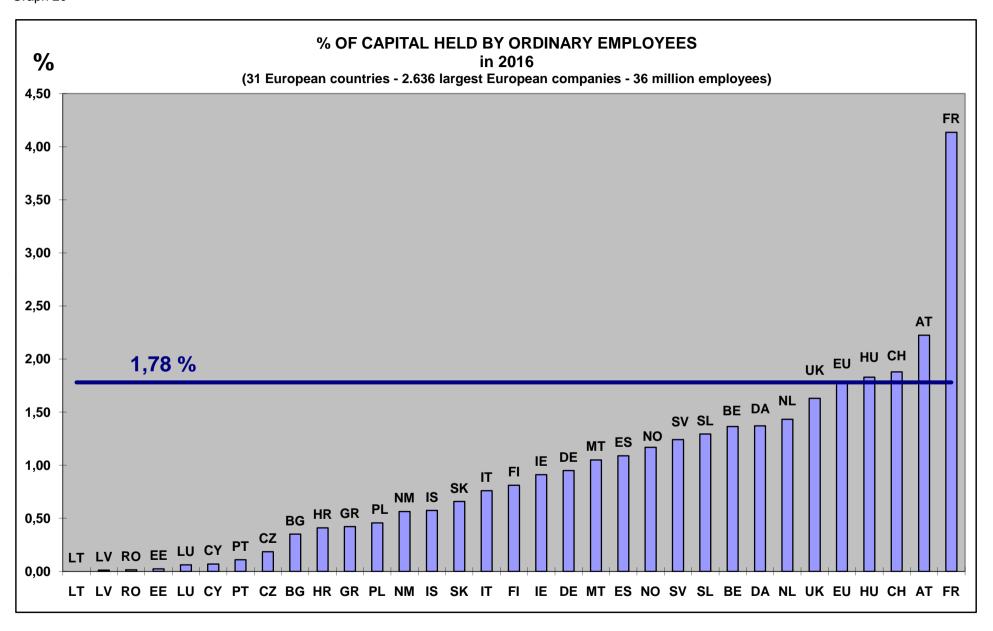

"strategic" employee share ownership (i.e. a stake of 6% or more) appears on Graphs 32-34.
- For the proportion of large European companies publishing their employees' stake, France is far above all other countries (Graph 35).
- For the number of employee shareholders, France and the UK are far above all others, while Germany looks a dwarf in comparison (Graph 37).
- Increases and decreases in the number of employee shareholders appear for each European country, for the whole period from 2007 to 2016 (Graph 38), and for recent years from 2011 to 2016 (Graph 39).
- Finally, the whole capitalization held by employee shareholders in each European country in 2016 is shown on Graph 40, while the average assets held by each employee shareholder in each country can be seen on Graph 41.



































Graph 33 65







Graph 36 68















## **TOP EXECUTIVES**

- Comparisons can be made about the top executives (i.e. executive directors) in European countries, with an average of 3,88 persons in each significant listed company (Graph 42), from 2 in Spain to 8 in Sweden or Finland.
- High differences can be noted from one country to another for the average capital held by each top executive, with the European average of 15.8 million Euro (Graph 43) as well as for the top executives' stake (Graph 44).
- Finally, 79% of all significant listed companies in Europe are giving full detailed information about top executives' shareholdings, with a few number of European countries being far below, including Germany, Belgium, Luxemburg, Austria and Greece (Graph 45