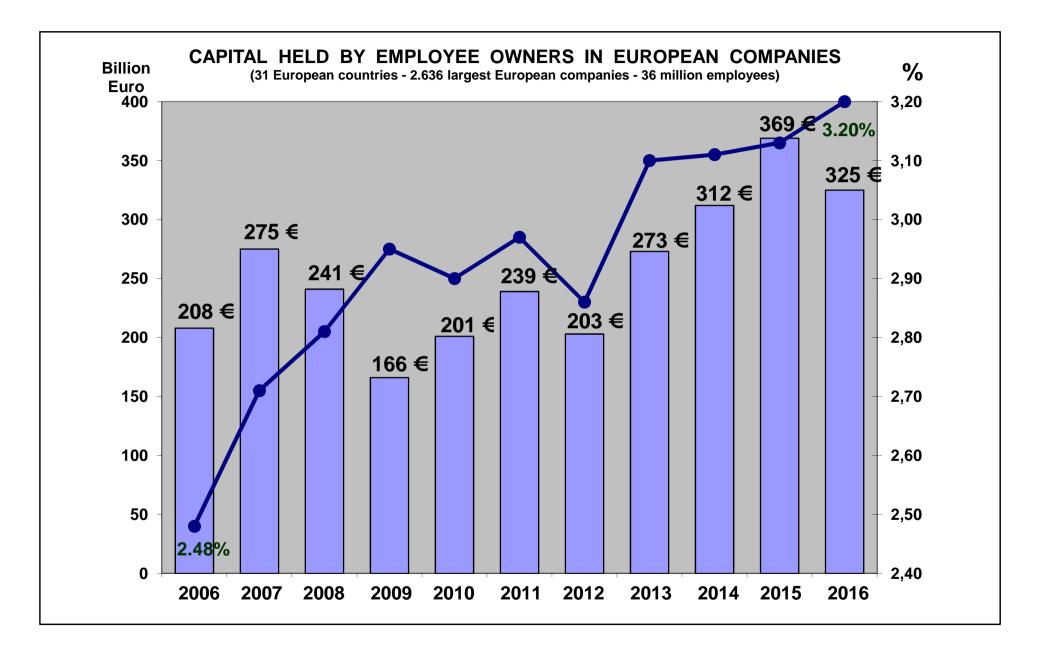

# **EVOLUTION OF EMPLOYEE SHARE OWNERSHIP IN EUROPE 2006-2016**

- It is remarkable to see that the capital held by employee shareholders in European companies demonstrates its rising trend through the European crisis, from 2.48% in 2006 to 3.20% in 2016 (Graph 3). It doubled in amount since 2009 (Graph 4).
- European companies having employee share plans grow continuously in number and in percentage: 86% of large European companies had employee share plans in 2016, 63% had stock option plans. 53% had broad-based employee share plans in 2016 compared to 39% in 2006 (Graph 5).
- However, the number of employee shareholders in European companies is slightly declining since 2011 (Graph 6), while the democratization rate of employee share ownership (the proportion of employee shareholders amongst all employees) decreased seriously, from 24.6% in 2007 to 21.7% in 2016, or -12% (Graph 7).
- The growing employees' stake can be observed in most European companies. So the percentage of large European companies with "significant" employee share ownership (i.e. a stake of 1% or more) grew from 48% in 2006 to 58% in 2016 (Graph 8).
- The proportion of European companies launching new employee share plans is remarkably stable along years, with nearly 30%, which means a new plan every 3 years (Graph 9).
- Tables 2 to 14 summarize the main data:
  - About employee share ownership in Europe from 2006 to 2015 (Tables 2-4).
  - About large European companies: market capitalization and employees (Tables 5-6).
  - About employee share plans (Tables 7-9).
  - About the employees' stake from 2006 to 2015 and its typology (Tables 10-13).
  - About listed and non-listed companies in the EFES database (Table 14).

Tables 2-4: Main data about employee share ownership, 2006-2016

| Description                                         | 2016   | 2015   | 2014   | 2013   | 2012   | 2011   | 2010   | 2009   | 2008   | 2007   | 2006  |
|-----------------------------------------------------|--------|--------|--------|--------|--------|--------|--------|--------|--------|--------|-------|
| Employees' stake in ownership structure (%)         | 3,20%  | 3,13%  | 3,11%  | 3,10%  | 2,86%  | 2,97%  | 2,90%  | 2,95%  | 2,81%  | 2,71%  | 2,48% |
| Capitalisation held by all employees (billion Euro) | 325€   | 369 €  | 312€   | 273 €  | 203 €  | 239 €  | 201 €  | 166 €  | 241 €  | 275€   | 208€  |
| % Variation                                         | -11,8% | +18,0% | +14,5% | +34,4% | -15,2% | +19,0% | +21,0% | -31,0% | -12,3% | +31,7% |       |