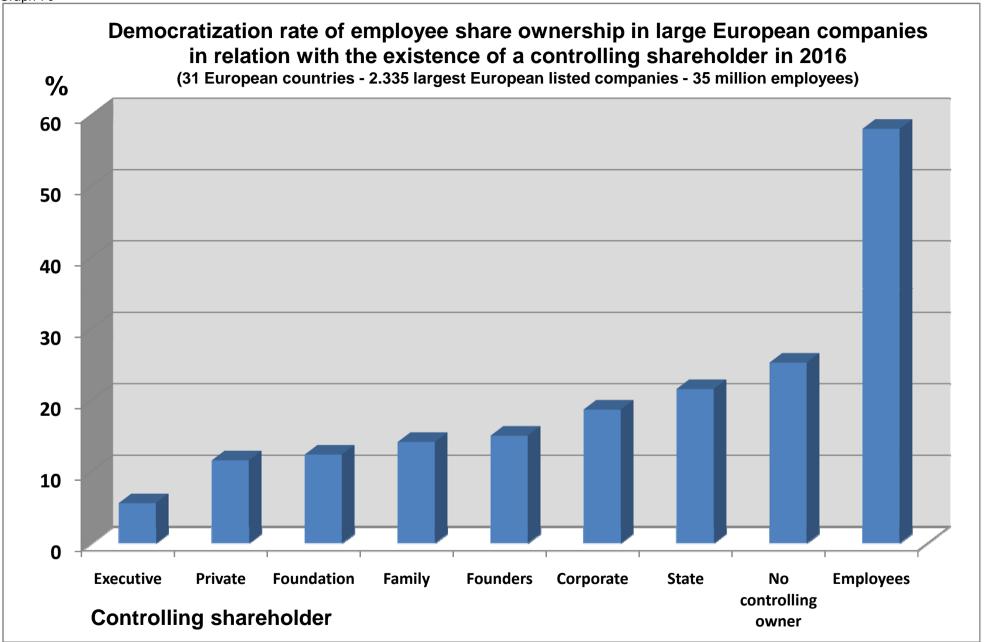

### Ownership control of European listed companies

This Survey brings information about the existence (or not) of a controlling shareholder in each of all significant European listed company. Eight categories of controlling shareholders are identified: Executive director, private investor, family, foundation, corporation, founders, state, employees. The development of employee share ownership appears to be significantly related to the existence or not of a controlling shareholder (Graph 70, page 120).