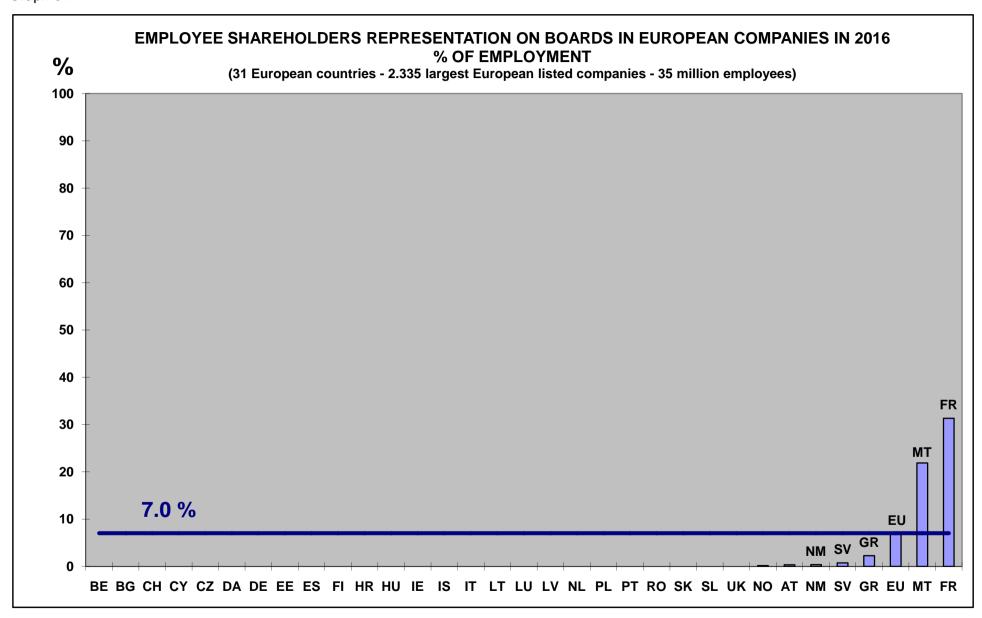

### • Employee representation on boards

Employee representation on boards is usual in many large European companies, either in Boards of Directors or in Supervisory Boards (see page 82).

Employee shareholders are represented on boards in 12% of large French companies (but 31% in terms of employment). In France, employee shareholders representation on boards is thus typical in largest companies. However, it is much less frequent in other European countries.