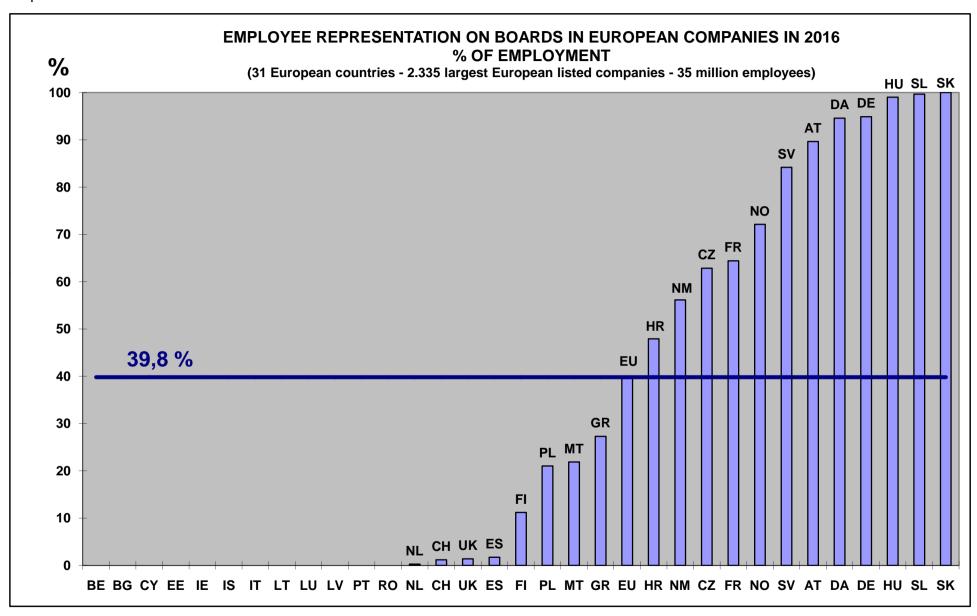

### • Employee representation on boards

Employee representation on boards is usual in many large European companies, either in Boards of Directors or in Supervisory Boards (see page 82).

Employee shareholders are represented on boards in 12% of large French companies (but 31% in terms of employment). In France, employee shareholders representation on boards is thus typical in largest companies. However, it is much less frequent in other European countries.

On the other hand, employee representation on boards is usual for 40% of employees in large European companies.