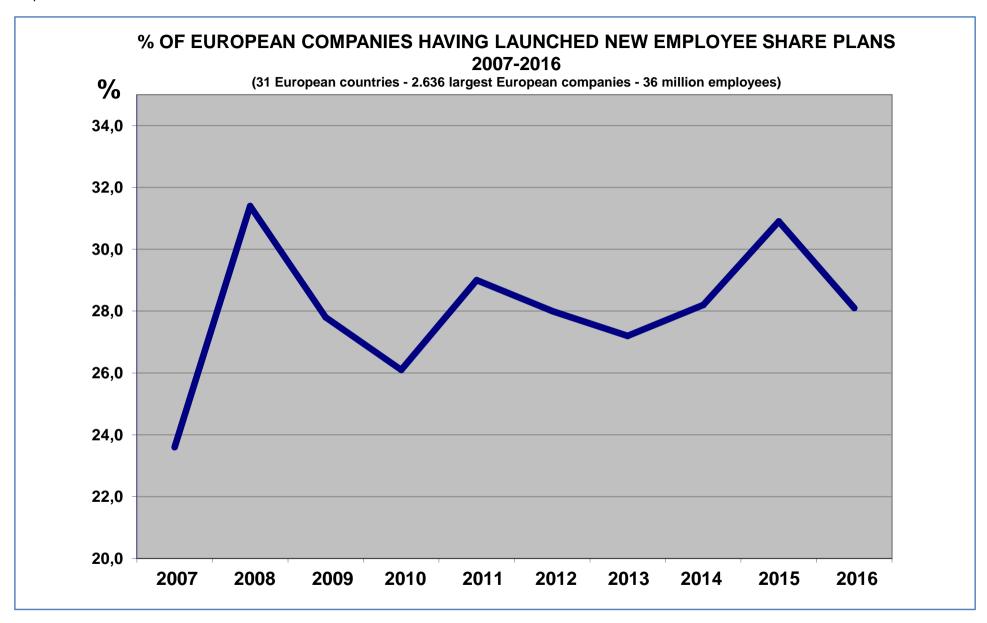

Still more and more of European companies organized employee share plans. In 2016, 94% of all large European companies had employee share ownership, on which 86% had employee share plans of all kinds, while 53% had "broad-based" plans for all employees, and 63% had stock option plans. Finally, 28% of all large European companies launched new employee share plans in 2016, not very different from previous years (Graph 9, page 19).

# **EVOLUTION OF EMPLOYEE SHARE OWNERSHIP IN EUROPE 2006-2016**

- It is remarkable to see that the capital held by employee shareholders in European companies demonstrates its rising trend through the European crisis, from 2.48% in 2006 to 3.20% in 2016 (Graph 3). It doubled in amount since 2009 (Graph 4).
- European companies having employee share plans grow continuously in number and in percentage: 86% of large European companies had employee share plans in 2016, 63% had stock option plans. 53% had broad-based employee share plans in 2016 compared to 39% in 2006 (Graph 5).
- However, the number of employee shareholders in European companies is slightly declining since 2011 (Graph 6), while the democratization rate of employee share ownership (the proportion of employee shareholders amongst all employees) decreased seriously, from 24.6% in 2007 to 21.7% in 2016, or -12% (Graph 7).
- The growing employees' stake can be observed in most European companies. So the percentage of large European companies with "significant" employee share ownership (i.e. a stake of 1% or more) grew from 48% in 2006 to 58% in 2016 (Graph 8).
- The proportion of European companies launching new employee share plans is remarkably stable along years, with nearly 30%, which means a new plan every 3 years (Graph 9).
- Tables 2 to 14 summarize the main data:
  - About employee share ownership in Europe from 2006 to 2015 (Tables 2-4).
  - About large European companies: market capitalization and employees (Tables 5-6).
  - About employee share plans (Tables 7-9).
  - About the employees' stake from 2006 to 2015 and its typology (Tables 10-13).
  - About listed and non-listed companies in the EFES database (Table 14).