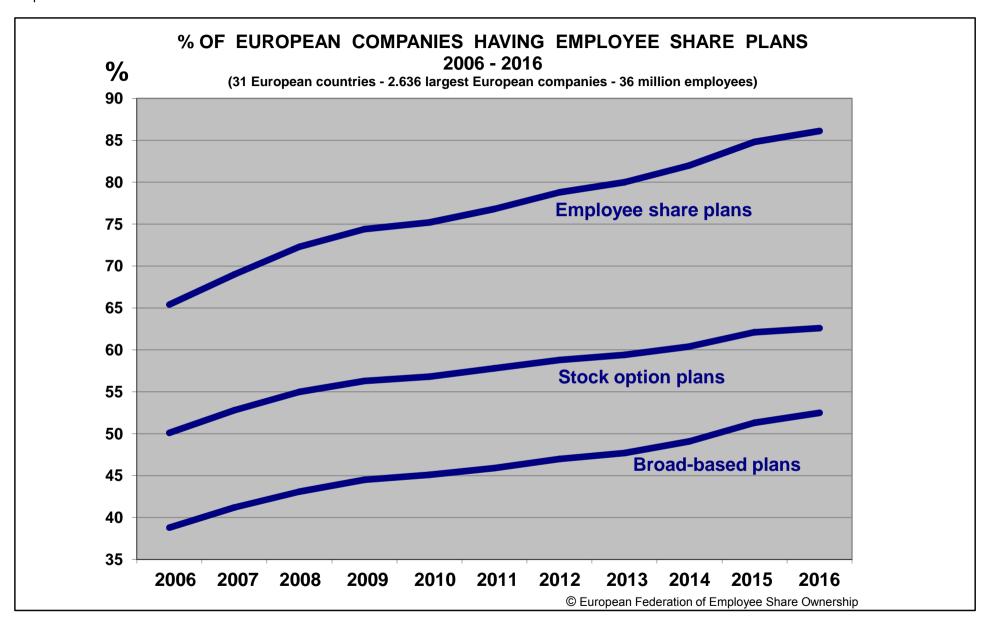

Still more and more of European companies organized employee share plans. In 2016, 94% of all large European companies had employee share ownership, on which 86% had employee share plans of all kinds, while 53% had "broad-based" plans for all employees, and 63% had stock option plans. Finally, 28% of all large European companies launched new employee share plans in 2016, not very different from previous years (Graph 9, page 19).

# **EVOLUTION OF EMPLOYEE SHARE OWNERSHIP IN EUROPE 2006-2016**

- It is remarkable to see that the capital held by employee shareholders in European companies demonstrates its rising trend through the European crisis, from 2.48% in 2006 to 3.20% in 2016 (Graph 3). It doubled in amount since 2009 (Graph 4).
- European companies having employee share plans grow continuously in number and in percentage: 86% of large European companies had employee share plans in 2016, 63% had stock option plans. 53% had broad-based employee share plans in 2016 compared to 39% in 2006 (Graph 5).
- However, the number of employee shareholders in European companies is slightly declining since 2011 (Graph 6), while the democratization rate of employee share ownership (the proportion of employee shareholders amongst all employees) decreased seriously, from 24.6% in 2007 to 21.7% in 2016, or -12% (Graph 7).
- The growing employees' stake can be observed in most European companies. So the percentage of large European companies with "significant" employee share ownership (i.e. a stake of 1% or more) grew from 48% in 2006 to 58% in 2016 (Graph 8).
- The proportion of European companies launching new employee share plans is remarkably stable along years, with nearly 30%, which means a new plan every 3 years (Graph 9).
- Tables 2 to 14 summarize the main data:
  - About employee share ownership in Europe from 2006 to 2015 (Tables 2-4).
  - About large European companies: market capitalization and employees (Tables 5-6).
  - About employee share plans (Tables 7-9).
  - About the employees' stake from 2006 to 2015 and its typology (Tables 10-13).
  - About listed and non-listed companies in the EFES database (Table 14).