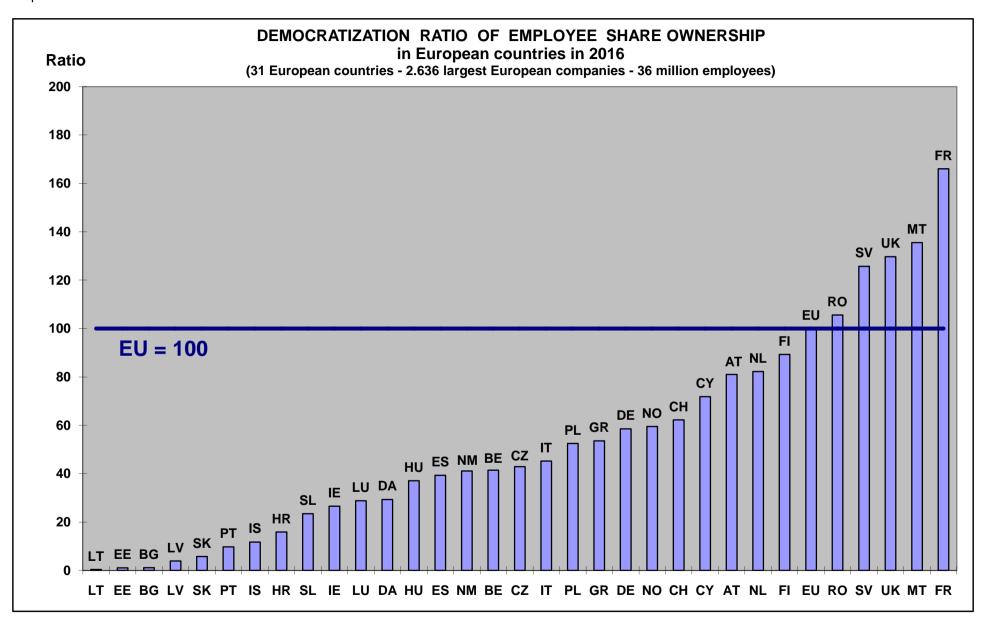

or more) appears on Graphs 32-34.
- For the proportion of large European companies publishing their employees' stake, France is far above all other countries (Graph 35).
- For the number of employee shareholders, France and the UK are far above all others, while Germany looks a dwarf in comparison (Graph 37).
- Increases and decreases in the number of employee shareholders appear for each European country, for the whole period from 2007 to 2016 (Graph 38), and for recent years from 2011 to 2016 (Graph 39).
- Finally, the whole capitalization held by employee shareholders in each European country in 2016 is shown on Graph 40, while the average assets held by each employee shareholder in each country can be seen on Graph 41.



































Graph 33 65







Graph 36 68















## **TOP EXECUTIVES**

- Comparisons can be made about the top executives (i.e. executive directors) in European countries, with an average of 3,88 persons in each significant listed company (Graph 42), from 2 in Spain to 8 in Sweden or Finland.
- High differences can be noted from one country to another for the average capital held by each top executive, with the European average of 15.8 million Euro (Graph 43) as well as for the top executives' stake (Graph 44).
- Finally, 79% of all significant listed companies in Europe are giving full detailed information about top executives' shareholdings, with a few number of European countries being far below, including Germany, Belgium, Luxemburg, Austria and Greece (Graph 45).









Table 23: Full information on Top Executives'