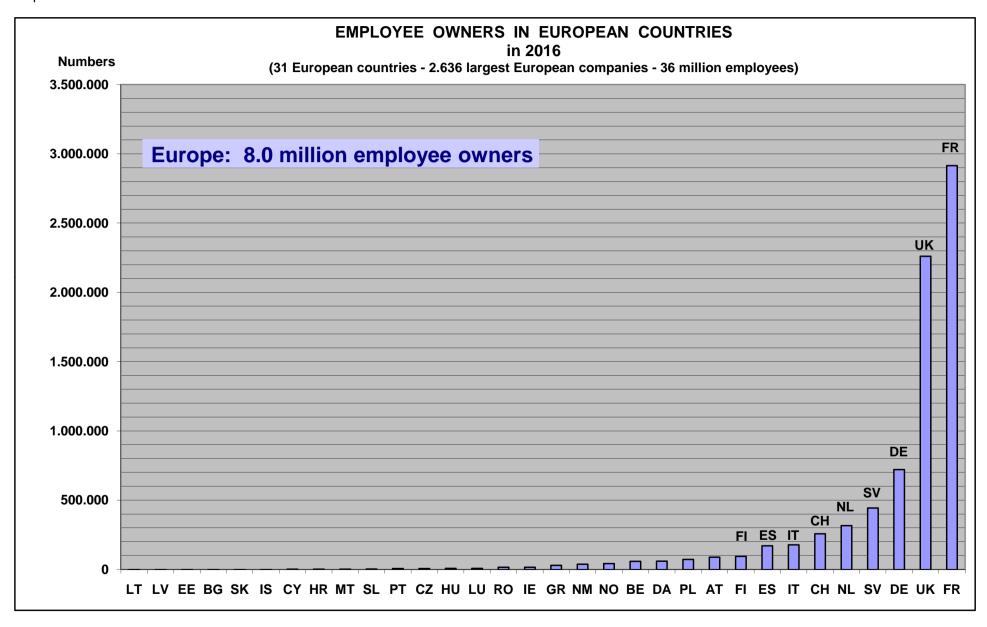

more) appears on Graphs 32-34.
- For the proportion of large European companies publishing their employees' stake, France is far above all other countries (Graph 35).
- For the number of employee shareholders, France and the UK are far above all others, while Germany looks a dwarf in comparison (Graph 37).
- Increases and decreases in the number of employee shareholders appear for each European country, for the whole period from 2007 to 2016 (Graph 38), and for recent years from 2011 to 2016 (Graph 39).
- Finally, the whole capitalization held by employee shareholders in each European country in 2016 is shown on Graph 40, while the average assets held by each employee shareholder in each country can be seen on Graph 41.



































Graph 33 65







Graph 36 68















## **TOP EXECUTIVES**

- Comparisons can be made about the top executives (i.e. executive directors) in European countries, with an average of 3,88 persons in each significant listed company (Graph 42), from 2 in Spain to 8 in Sweden or Finland.
- High differences can be noted from one country to another for the average capital held by each top executive, with the European average of 15.8 million Euro (Graph 43) as well as for the top executives' stake (Graph 44).
- Finally, 79% of all significant listed companies in Europe are giving full detailed information about top executives' shareholdings, with a few number of European countries being far below, including Germany, Belgium, Luxemburg, Austria and Greece (Graph 45).









Table 23: Full information on Top Executives' sh