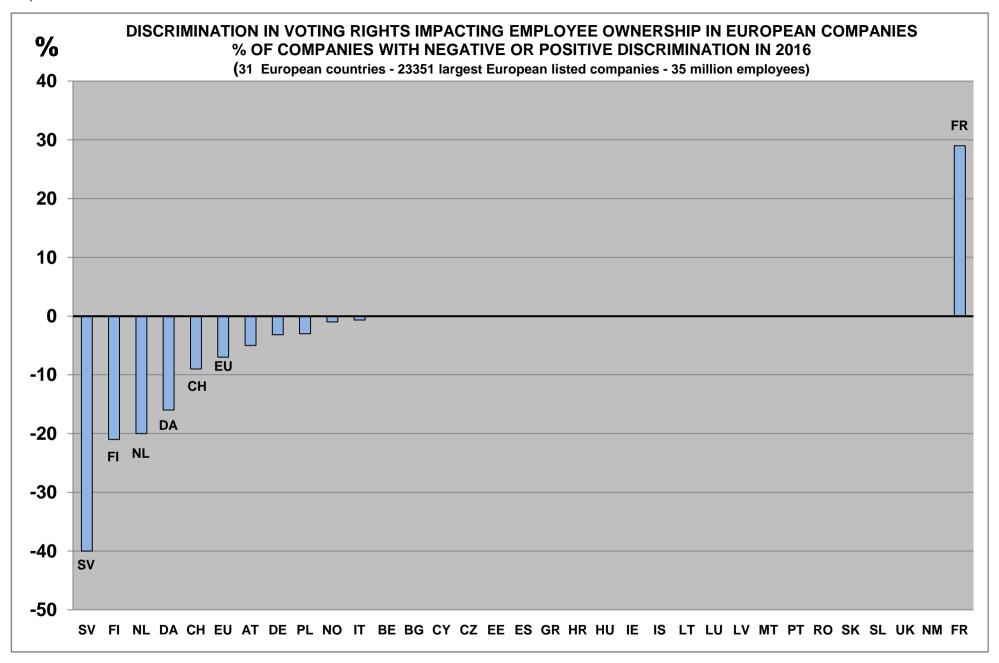

### • Employee shareholders' voting rights

In most European countries, no discrimination exists, in favor or against employee shareholders' voting rights. However, significant discrimination can well be observed in six countries (see page 102 and following).