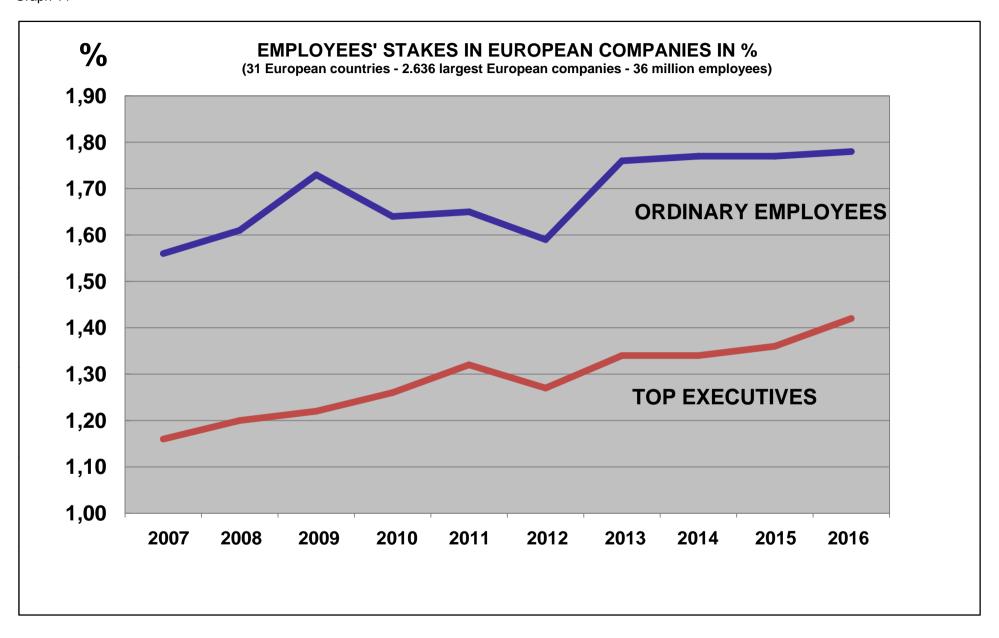

13.700 €    | 12.000 €    | 17.400 €     | 20.900 €     |
| Employees' stake in ownership structure                         |                | EO      | 3,20%        | 3,13%        | 3,11%        | 3,10%        | 2,86%           | 2,97%        | 2,90%       | 2,95%       | 2,81%        | 2,71%        |
| Executives' stake in ownership structure EX                     |                | EXEC    | 1,42%        | 1,36%        | 1,34%        | 1,34%        | 1,27%           | 1,32%        | 1,26%       | 1,22%       | 1,20%        | 1,16%        |
| Ordinary employees' stake in ownership structure                |                | NonEXEC | 1,78%        | 1,77%        | 1,77%        | 1,76%        | 1,59%           | 1,65%        | 1,64%       | 1,73%       | 1,61%        | 1,56%        |





Table 18

|                 |                     |                   | TOP EXE                           | CUTIVES AN                                  | D OTHER EN                                  | IPLOYEES II                               | N LARGE EU               | ROPEAN CO                                          | MPANIES                                            |                                                  |
|-----------------|---------------------|-------------------|-----------------------------------|---------------------------------------------|---------------------------------------------|-------------------------------------------|--------------------------|----------------------------------------------------|----------------------------------------------------|----