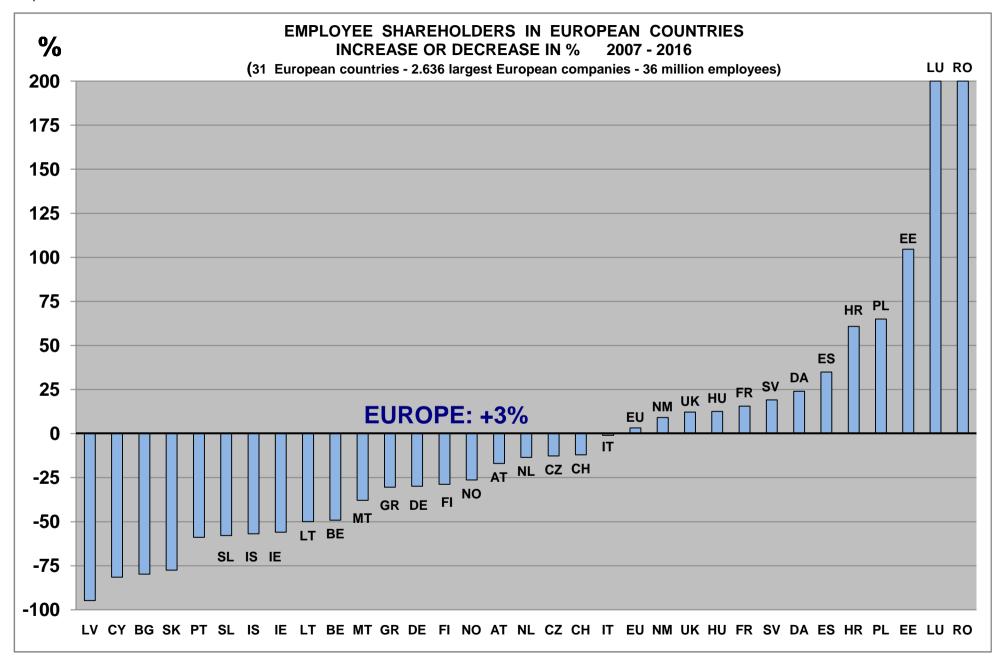

The number of employee shareholders in Europe tends to stabilize. However, the decrease was significant in continental Europe since 2011 (-12% and -800.000 persons) while at the same time, the number increased by 14% in the UK (+300.000 persons).

Tables 10-11: Main data about employees' stake, 2006-2016

| ALL COMPANIES (listed and non-listed)                                      |       |       |       |       |       |       |       |       |       |        |       |  |
|----------------------------------------------------------------------------|-------|-------|-------|-------|-------|-------|-------|-------|-------|--------|-------|--|
| Description                                                                | 2016  | 2015  | 2014  | 2013  | 2012  | 2011  | 2010  | 2009  | 2008  | 2007   | 2006  |  |
| % of companies                                                             |       |       |       |       |       |       |       |       |       |        |       |  |
| % Companies having EO>1% in ownership structure ("significant" ownership)  | 57,7% | 57,4% | 57,3% | 56,0% | 53,9% | 53,3% | 52,4% | 54,4% | 54,2% | 52,6%  | 47,7% |  |
| % Companies having EO>6% in ownership structure ("strategic" ownership)    | 29,0% | 29,5% | 29,7% | 30,4% | 30,0% | 29,9% | 29,8% | 30,3% | 29,8% | 30,1%  | 28,5% |  |
| % Companies having EO>20% in ownership structure ("determining" ownership) | 21,5% | 21,9% | 22,3% | 22,2% | 22,2% | 22,0% | 21,7% | 22,3% | 21,9% | 21,8%  | 20,8% |  |
| % Companies having EO>50% in ownership structure ("controlling" ownership) | 15,1% | 15,2% | 15,4% | 15,1% | 15,1% | 15,1% | 14,9% | 15,0% | 15,0% | 15,1%  | 14,2% |  |
| Numbers                                                                    |       |       |       |       |       |       |       |       |       |        |       |  |
| Companies having EO>1% in ownership structure ("significant" ownership)    | 1.521 | 1.513 | 1.509 | 1.475 | 1.421 | 1.406 | 1.382 | 1.433 | 1.429 | 1.387  | 1.258 |  |
| Companies having EO>6% in ownership structure ("strategic" ownership)      | 765   | 777   | 783   | 800   | 791   | 789   | 786   | 799   | 786   | 793    | 751   |  |
| Companies having EO>20% in ownership structure ("determining" ownership)   | 566   | 576   | 588   | 584   | 584   | 580   | 573   | 589   | 576   | 575    | 547   |  |
| Companies having EO>50% in ownership structure ("controlling" ownership)   | 397   | 401   | 405   | 399   | 399   | 397   | 392   | 395   | 396   | 397    | 374   |  |
| Variation                                                                  |       |       |       |       |       |       |       |       |       |        |       |  |
| Companies having EO>1% in ownership structure ("significant" ownership)    | +0,5% | +0,3% | +2,3% | +3,8% | +1,1% | +1,7% | -3,6% | +0,3% | +3,0% | +10,3% |       |  |
| Companies having EO>6% in ownership structure ("strategic" ownership)      | -1,5% | -0,8% | -2,1% | +1,1% | +0,3% | +0,4% | -1,6% | +1,7% | -0,9% | +5,6%  |       |  |
| Companies having EO>20% in ownership structure ("determining" ownership)   | -1,7% | -2,0% | +0,7% | 0,0%  | +0,7% | +1,2% | -2,7% | +2,3% | +0,2% | +5,1%  |       |  |
| Companies having EO>50% in ownership structure ("controlling" ownership)   | -1,0% | -1,0% | +1,5% | 0,0%  | +0,5% | +1,3% | -0,8% | -0,3% | -0,3% | +6,1%  |       |  |