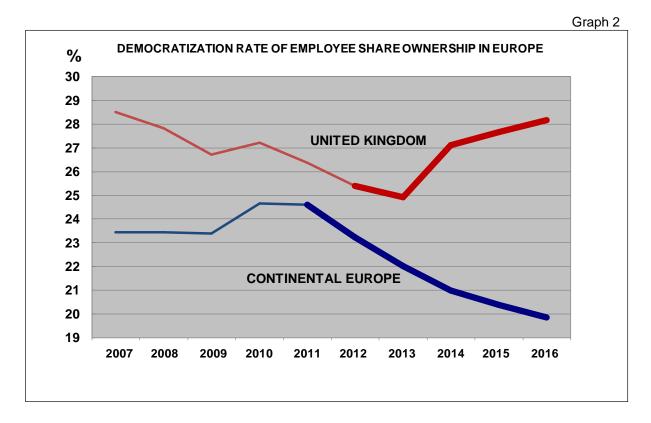

The following graph shows the growing divorce between continental Europe and the UK. While 28% of employees held shares of their company last year in the UK, a sharp drop below 20% was observed on the continent (Graph 2).

The number of employee shareholders in Europe tends to stabilize. However, the decrease was significant in continental Europe since 2011 (-12% and -800.000 persons) while at the same time, the number increased by 14% in the UK (+300.000 persons).

While assets held by European employees in shares of their company increased spectacularly since 2009, these growing assets are spread over a declining number of employees in continental Europe. Lower incentives have thus a clear consequence in continental Europe: The democratization of employee share ownership regresses, leading to higher wealth concentration and inequalities.

The sharp decline of the democratization rate in Europe can be seen on Graph 7, page 17.