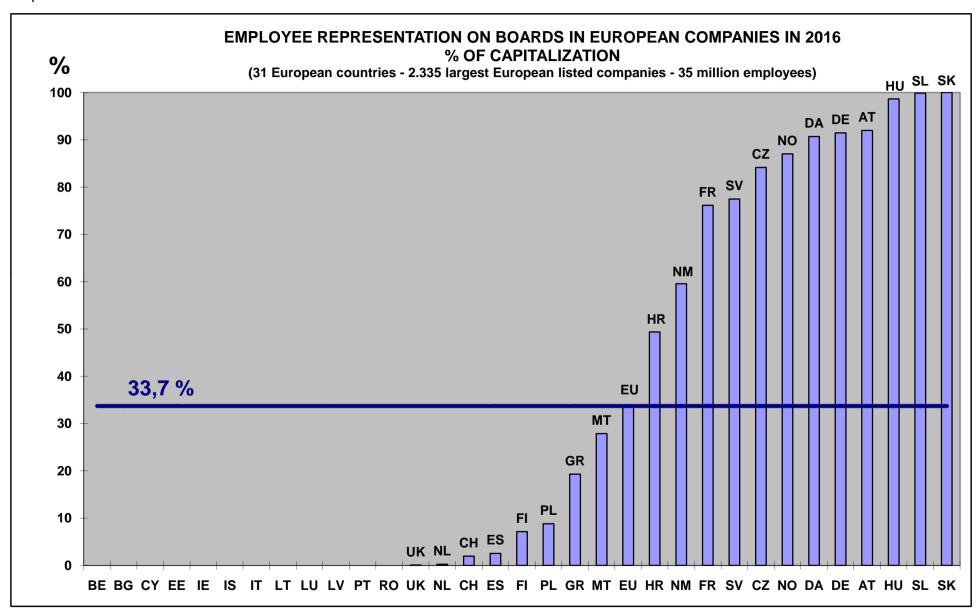

### • Employee representation on boards

Employee representation on boards is usual in many large European companies, either in Boards of Directors or in Supervisory Boards (see page 82).

Employee shareholders are represented on boards in 12% of large French companies (but 31% in terms of employment). In France, employee shareholders representation on boards is thus typical in largest companies. However, it is much less frequent in other European countries.

On the other hand, employee representation on boards is usual for 40% of employees in large European companies.