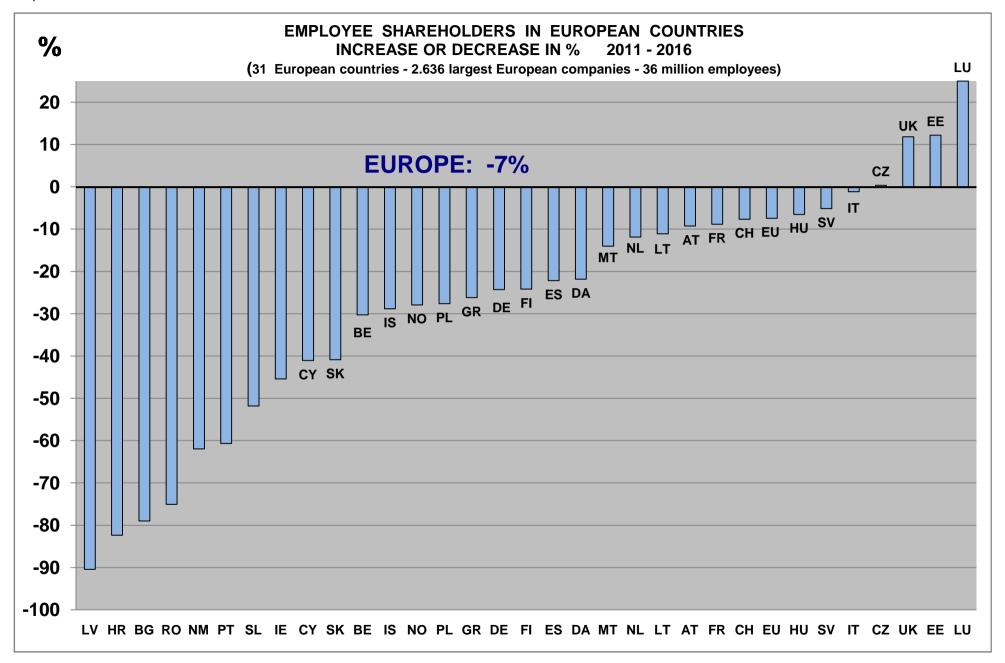

The number of employee shareholders in Europe tends to stabilize. However, the decrease was significant in continental Europe since 2011 (-12% and -800.000 persons) while at the same time, the number increased by 14% in the UK (+300.000 persons).