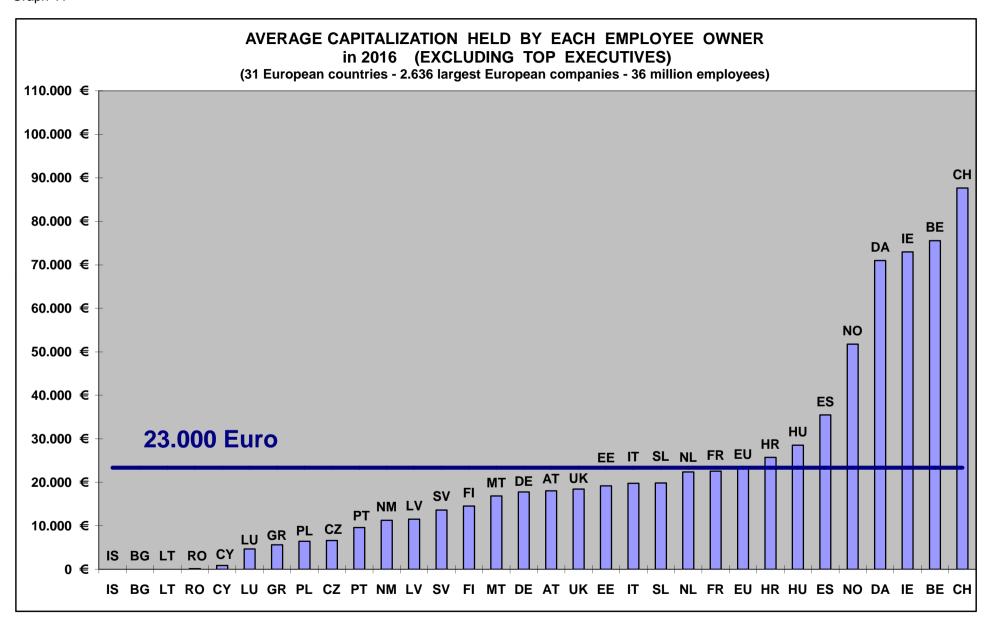

Assets per person have doubled since 2009, with 42.000 € per person (and 23.000 € if executive directors are excluded).

The development of employee share ownership has continued in large European companies in 2016.