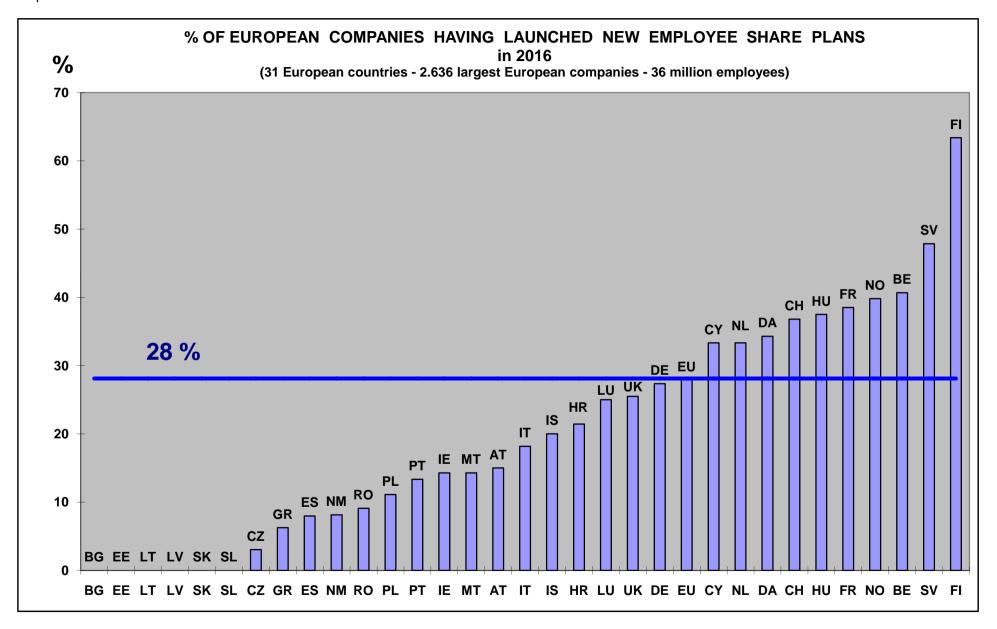

Still more and more of European companies organized employee share plans. In 2016, 94% of all large European companies had employee share ownership, on which 86% had employee share plans of all kinds, while 53% had "broad-based" plans for all employees, and 63% had stock option plans. Finally, 28% of all large European companies launched new employee share plans in 2016, not very different from previous years (Graph 9, page 19).