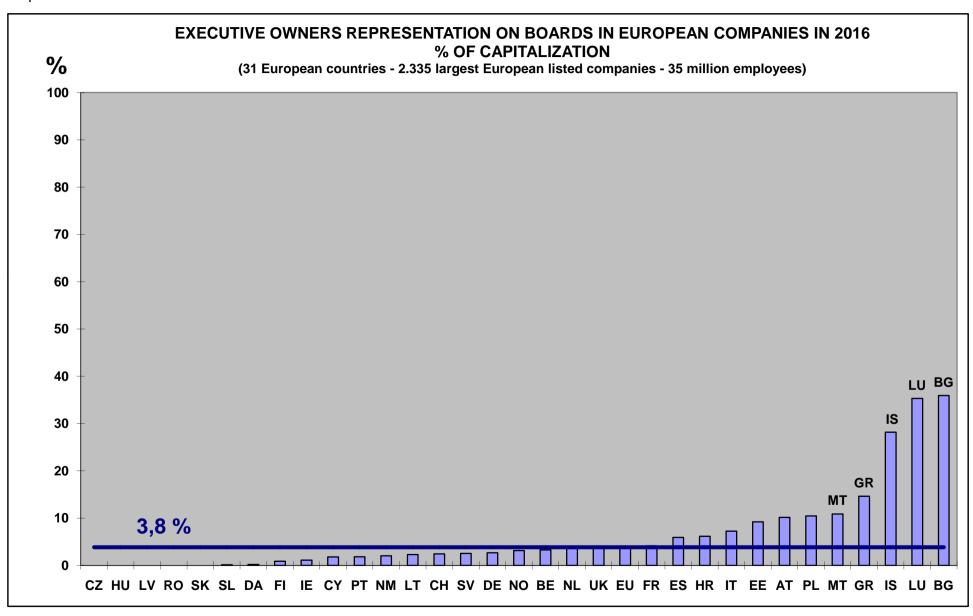

### • Employee representation on boards

Employee representation on boards is usual in many large European companies, either in Boards of Directors or in Supervisory Boards (see page 82).

Employee shareholders are represented on boards in 12% of large French companies (but 31% in terms of employment). In France, employee shareholders representation on boards is thus typical in largest companies. However, it is much less frequent in other European countries.

On the other hand, employee representation on boards is usual for 40% of employees in large European companies.