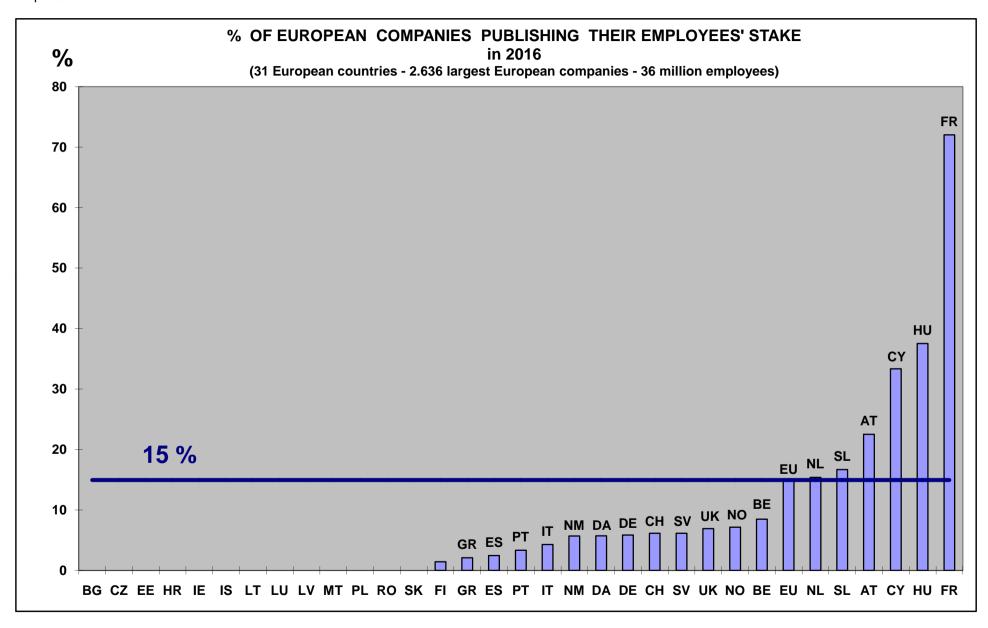

a stake of 6% or more) appears on Graphs 32-34.
- For the proportion of large European companies publishing their employees' stake, France is far above all other countries (Graph 35).
- For the number of employee shareholders, France and the UK are far above all others, while Germany looks a dwarf in comparison (Graph 37).
- Increases and decreases in the number of employee shareholders appear for each European country, for the whole period from 2007 to 2016 (Graph 38), and for recent years from 2011 to 2016 (Graph 39).
- Finally, the whole capitalization held by employee shareholders in each European country in 2016 is shown on Graph 40, while the average assets held by each employee shareholder in each country can be seen on Graph 41.



































Graph 33 65







Graph 36 68















## **TOP EXECUTIVES**

- Comparisons can be made about the top executives (i.e. executive directors) in European countries, with an average of 3,88 persons in each significant listed company (Graph 42), from 2 in Spain to 8 in Sweden or Finland.
- High differences can be noted from one country to another for the average capital held by each top executive, with the European average of 15.8 million Euro (Graph 43) as well as for the top executives' stake (Graph 44).
- Finally, 79% of all significant listed companies in Europe are giving full detailed information about top executives' shareholdings, with a few number of European countries being far below, including Germany, Belgium, Luxemburg, Austria and Greece (Graph 45).









Table 23: Full information on T