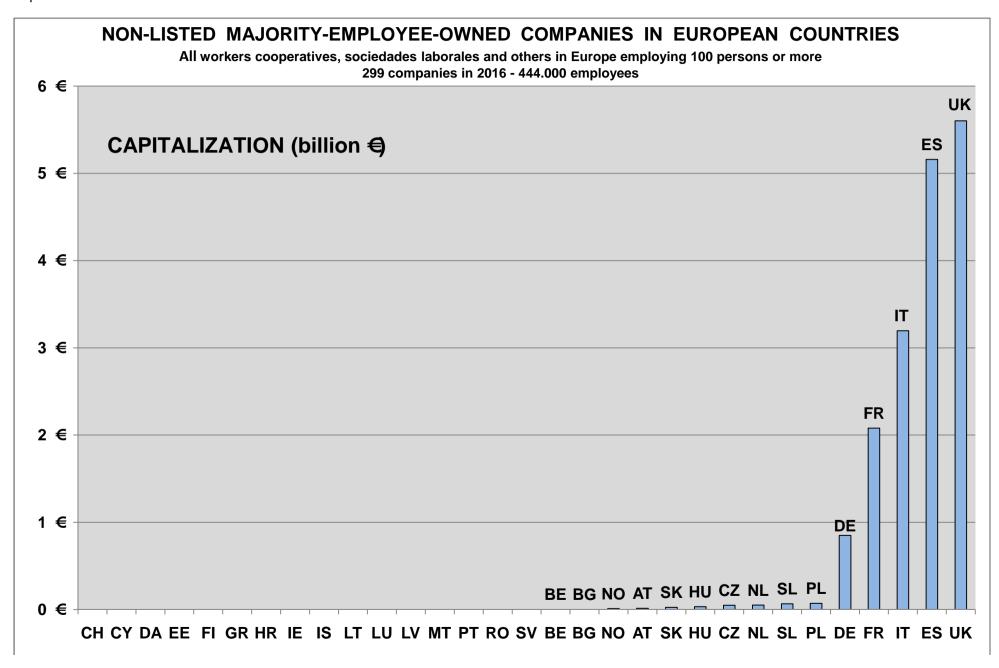

# CZECH REPUBLIC

## **DENMARK**

- Jobindex
- Novo Nordisk DA L SimCorp
- DA L Sydbank
- William Demant