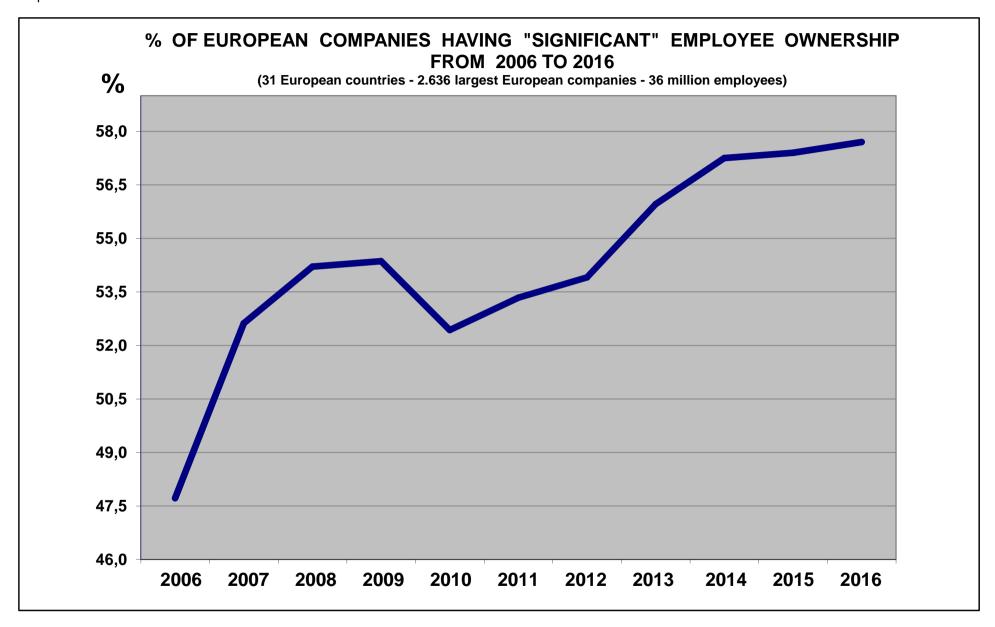

# **EVOLUTION OF EMPLOYEE SHARE OWNERSHIP IN EUROPE 2006-2016**

- It is remarkable to see that the capital held by employee shareholders in European companies demonstrates its rising trend through the European crisis, from 2.48% in 2006 to 3.20% in 2016 (Graph 3). It doubled in amount since 2009 (Graph 4).
- European companies having employee share plans grow continuously in number and in percentage: 86% of large European companies had employee share plans in 2016, 63% had stock option plans. 53% had broad-based employee share plans in 2016 compared to 39% in 2006 (Graph 5).
- However, the number of employee shareholders in European companies is slightly declining since 2011 (Graph 6), while the democratization rate of employee share ownership (the proportion of employee shareholders amongst all employees) decreased seriously, from 24.6% in 2007 to 21.7% in 2016, or -12% (Graph 7).
- The growing employees' stake can be observed in most European companies. So the percentage of large European companies with "significant" employee share ownership (i.e. a stake of 1% or more) grew from 48% in 2006 to 58% in 2016 (Graph 8).
- The proportion of European companies launching new employee share plans is remarkably stable along years, with nearly 30%, which means a new plan every 3 years (Graph 9).
- Tables 2 to 14 summarize the main data:
  - About employee share ownership in Europe from 2006 to 2015 (Tables 2-4).
  - About large European companies: market capitalization and employees (Tables 5-6).
  - About employee share plans (Tables 7-9).
  - About the employees' stake from 2006 to 2015 and its typology (Tables 10-13).
  - About listed and non-listed companies in the EFES database (Table 14).