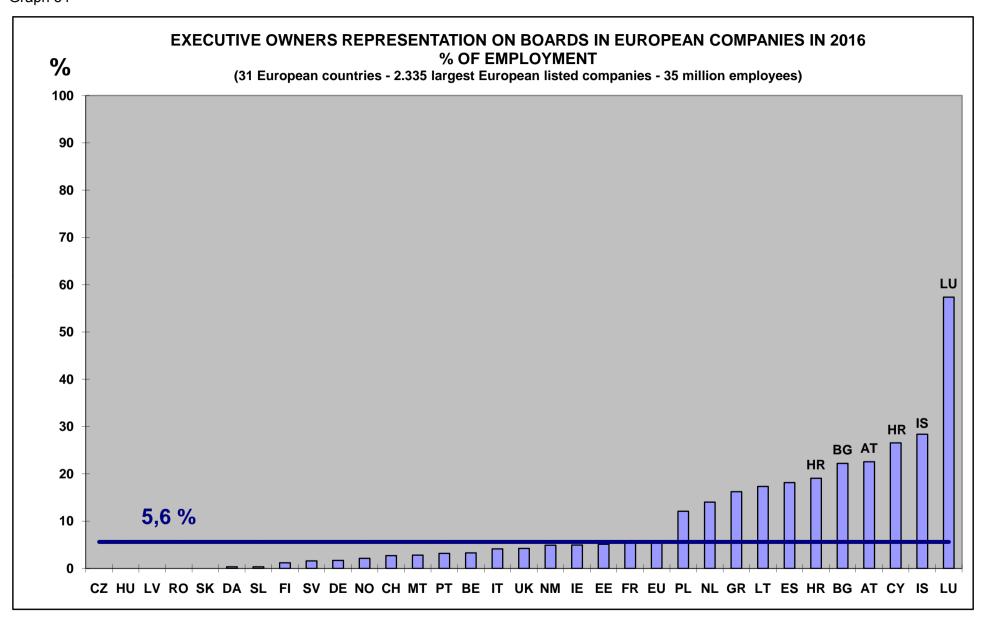

### • Employee representation on boards

Employee representation on boards is usual in many large European companies, either in Boards of Directors or in Supervisory Boards (see page 82).

Employee shareholders are represented on boards in 12% of large French companies (but 31% in terms of employment). In France, employee shareholders representation on boards is thus typical in largest companies. However, it is much less frequent in other European countries.

On the other hand, employee representation on boards is usual for 40% of employees in large European companies.