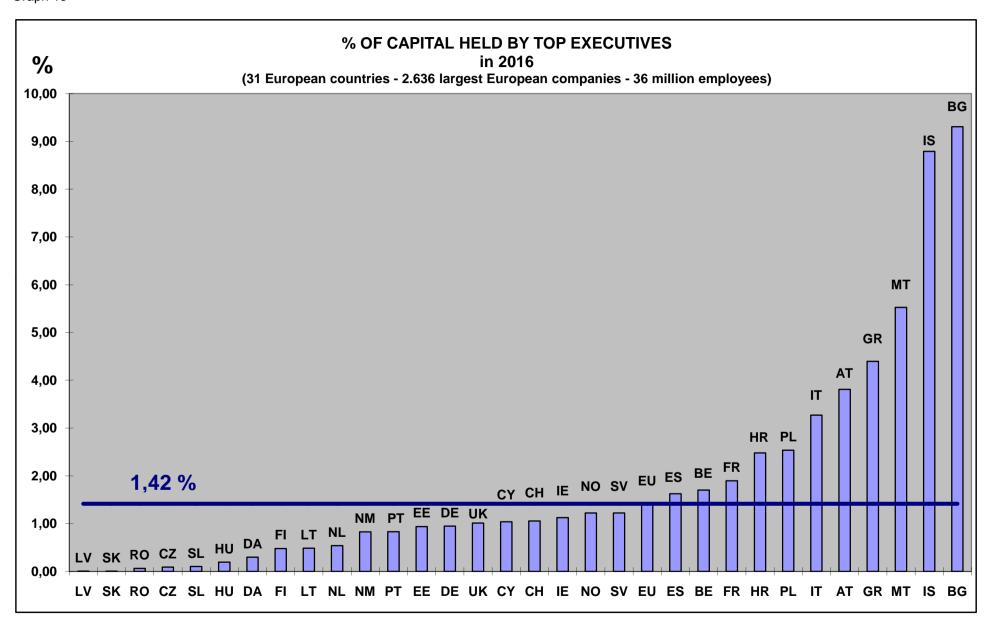

hile "strategic" employee share ownership (i.e. a stake of 6% or more) appears on Graphs 32-34.
- For the proportion of large European companies publishing their employees' stake, France is far above all other countries (Graph 35).
- For the number of employee shareholders, France and the UK are far above all others, while Germany looks a dwarf in comparison (Graph 37).
- Increases and decreases in the number of employee shareholders appear for each European country, for the whole period from 2007 to 2016 (Graph 38), and for recent years from 2011 to 2016 (Graph 39).
- Finally, the whole capitalization held by employee shareholders in each European country in 2016 is shown on Graph 40, while the average assets held by each employee shareholder in each country can be seen on Graph 41.



































Graph 33 65







Graph 36 68















## **TOP EXECUTIVES**

- Comparisons can be made about the top executives (i.e. executive directors) in European countries, with an average of 3,88 persons in each significant listed company (Graph 42), from 2 in Spain to 8 in Sweden or Finland.
- High differences can be noted from one country to another for the average capital held by each top executive, with the European average of 15.8 million Euro (Graph 43) as well as for the top executives' stake (Graph 44).
- Finally, 79% of all significant listed companies in Europe are giving full detailed information about top executives' shareholdings, with a few number of European countries being far below, including Germany, Belgium, Luxemburg, Austria and Greece (Grap