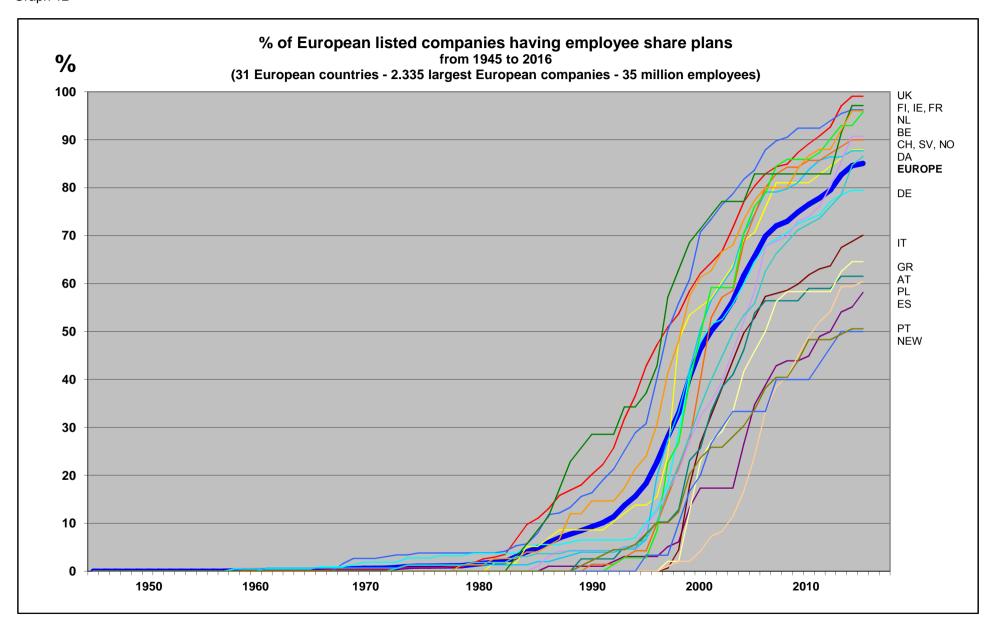

## **TABLE OF CONTENTS**

| 1. Introduc   | etion                                                                                        | p 8  |
|---------------|----------------------------------------------------------------------------------------------|------|
| Graph 1:      | Employees' stake in European companies in %, 2006- 2016                                      | p 8  |
| Table 1:      | Main data about employee share ownership in Europe, 2006-2016                                | p 8  |
| Graph 2:      | Democratization rate of employee share ownership in UK and continental Europe, 2007-2016     | p 9  |
| 2. Evolution  | on of employee share ownership in Europe 2006-2016                                           | p 11 |
| Graph 3:      | Employees' stake in European companies in %, 2006- 2016                                      | p 13 |
| Graph 4:      | Capital held by employee owners in European companies, 2006-2016                             | p 14 |
| Graph 5:      | % of European companies having employee share plans, stock options, broad-based plans        | p 15 |
| Graph 6:      | Employee owners in Europe, in million persons, 2007- 2016                                    | p 16 |
| Graph 7:      | Democratization rate of employee share ownership in Europe, 2007-2016                        | p 17 |
| Graph 8:      | % of European companies having "significant" employee share ownership                        | p 18 |
| Graph 9:      | % of European companies having launched new employee share plans, 2007-2016                  | p 19 |
| Tables 2-4:   | Main data about employee share ownership in Europe, 2006- 2016                               | p 20 |
| Tables 5-6:   | Main data about large European companies, 2006- 2016                                         | p 21 |
| Tables 7-8:   | Main data about employee share plans, 2006- 2016                                             | p 22 |
| Table 9:      | Main data about employee share plans, 2006- 2016                                             | p 23 |
| Tables 10-11: | Main data about employees' stake, 2006- 2016                                                 | p 24 |
| Tables 12-13: | Typology of employees' stake in large European companies in 2016                             | p 25 |
| Table 14:     | Main data about listed companies and non-listed employee-owned ones, 2006- 2016              | p 26 |
| 3. Employe    | ee shareholders: Ordinary employees and Top Executives                                       | p 27 |
| Table 15:     | Employee shareholders in Europe, by country, 2007-2016                                       | p 29 |
| Table 16:     | Capitalisation held by employees in Europe, 2006- 2016                                       | p 30 |
| Table 17:     | Top Executives versus ordinary employees: Capitalisation held in Europe, 2007- 2016          | p 31 |
| Graph 10:     | Average capital held by each employee owner, 2007-2016                                       | p 32 |
| Graph 11:     | Top Executives versus ordinary employees: Ownership stake in %, 2007-2016                    | p 33 |
| Table 18:     | Top Executives and ordinary employees: Capitalisation held in European countries in 2016     | p 34 |
| 4. Europea    | an companies                                                                                 | p 35 |
| Table 19:     | Numbers of companies in the EFES database of employee share ownership in 2016, by country    | p 37 |
| Table 20:     | List of the most remarkable cases regarding employee ownership in European companies in 2016 | p 38 |
| Graph 12:     | % of European listed companies having employee share plans in European countries, 1945-2016  | p 39 |
| Graph 13:     | % of European listed companies having employee share plans in Europe, 1945-2016              | p 40 |
| Graph 14:     | % of employee owners amongst all employees and how long since first employee share plan      | p 41 |
| Graph 15:     | Employees' stake in % in each of all large European companies in 2016                        | p 42 |
| The European  | Employee Ownership Top 100 rankings in 2016                                                  | p 43 |
| Table 21:     | The European Employee Ownership Top 100 - EUROCAP100 ranking in 2016                         | p 44 |
| Table 22:     | The European Employee Ownership Top 100 - EUROEMP100 ranking in 2016                         | p 45 |
| 5. Europea    | an countries                                                                                 | p 46 |
| Graph 16:     | Employees' stake in % in European countries in 2016                                          | p 48 |
| Graph 17:     | Employees' stake: Top Executives and ordinary employees in 2016                              | p 49 |