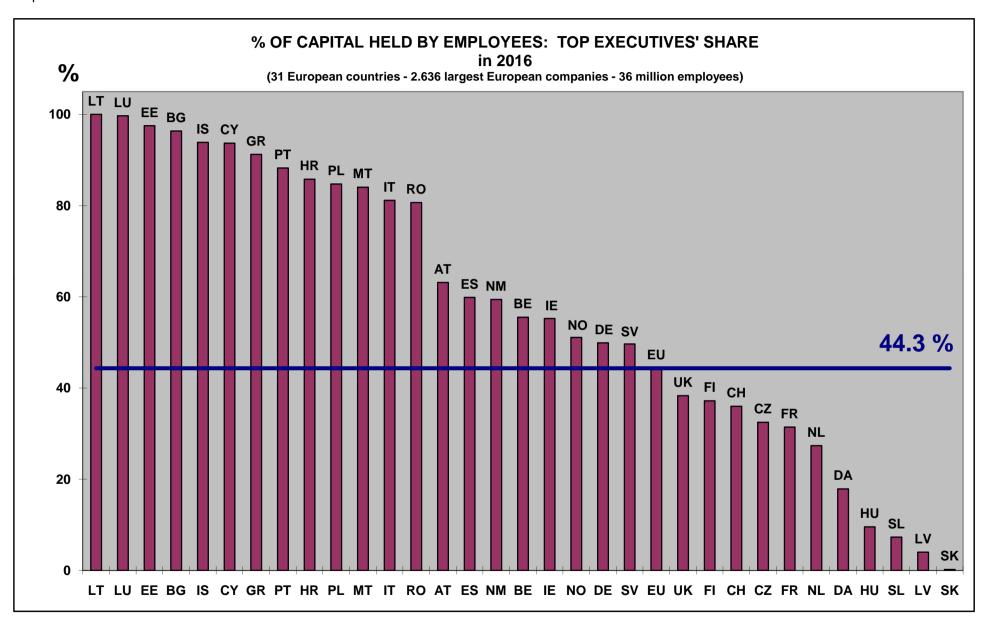

le "strategic" employee share ownership (i.e. a stake of 6% or more) appears on Graphs 32-34.
- For the proportion of large European companies publishing their employees' stake, France is far above all other countries (Graph 35).
- For the number of employee shareholders, France and the UK are far above all others, while Germany looks a dwarf in comparison (Graph 37).
- Increases and decreases in the number of employee shareholders appear for each European country, for the whole period from 2007 to 2016 (Graph 38), and for recent years from 2011 to 2016 (Graph 39).
- Finally, the whole capitalization held by employee shareholders in each European country in 2016 is shown on Graph 40, while the average assets held by each employee shareholder in each country can be seen on Graph 41.



































Graph 33 65







Graph 36 68















## **TOP EXECUTIVES**

- Comparisons can be made about the top executives (i.e. executive directors) in European countries, with an average of 3,88 persons in each significant listed company (Graph 42), from 2 in Spain to 8 in Sweden or Finland.
- High differences can be noted from one country to another for the average capital held by each top executive, with the European average of 15.8 million Euro (Graph 43) as well as for the top executives' stake (Graph 44).
- Finally, 79% of all significant listed companies in Europe are giving full detailed information about top executives' shareholdings, with a few number of European countries being far below, including Germany, Belgium, Luxemburg, Austria and Greece (Graph