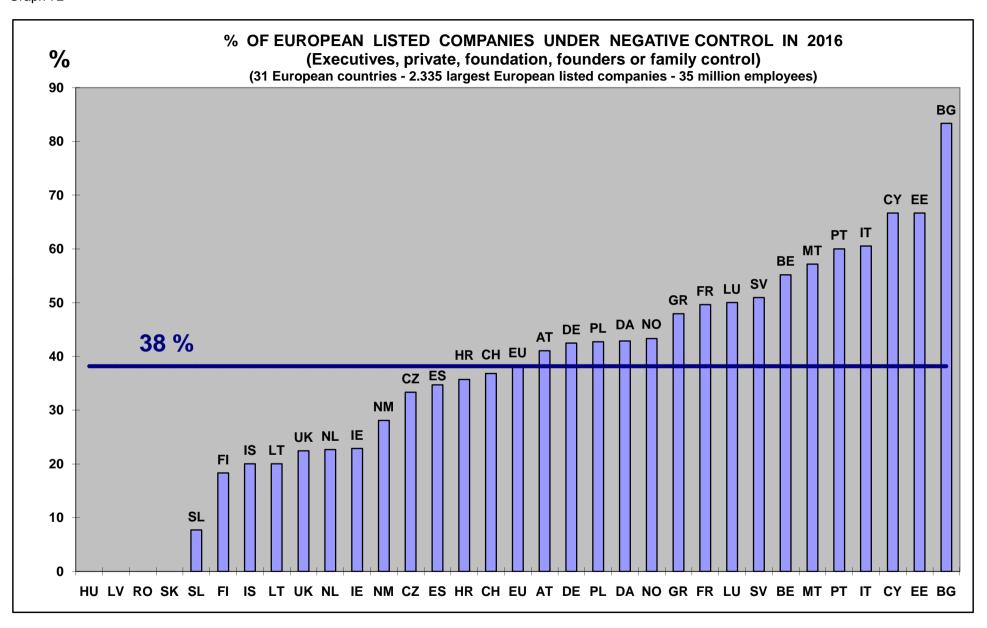

### Ownership control of European listed companies

This Survey brings information about the existence (or not) of a controlling shareholder in each of all significant European listed company. Eight categories of controlling shareholders are identified: Executive director, private investor, family, foundation, corporation, founders, state, employees. The development of employee share ownership appears to be significantly related to the existence or not of a controlling shareholder (Graph 70, page 120).