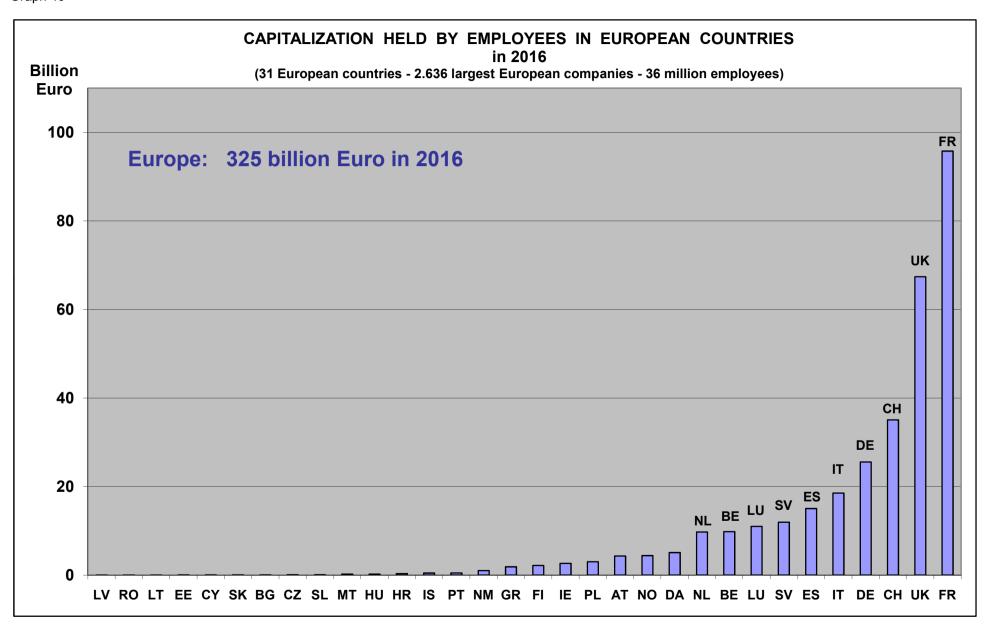

### INTRODUCTION

The stake held by employees in large European companies continued its rise. It had never been so high before, with 3.20% in 2016 (Graph 1) and 325 billion Euro. Even through the European crisis, employee ownership demonstrates again and again its status as a formidable engine of participation and development.

Table 1

| 2016  | 2015                                             | 2014                                                                               | 2013                                                                                                                 | 2012                                                                                                                                    | 2011                                                                                                                                                                      | 2010                                                                                                                                                                                                                                                                                                                                                                                                                                                                                                          | 2009                                                                                                                                                                                                                                                                                                                                                                                                                                                                                                                                                                                            | 2008                                                                                                                                                                                                                                                                                                                                                                                                                                                                                                                                                                                                                                                                              | 2007                                                                                                                                                                                                                                                                                                                                                                                                                                                                                                                                                                                                                                                                                                                                                                | 2006                                                                                                                                                                                                                                                                                                                                                                                                                                                                                                                                                                                                                                                                                                                                                                                                                                                  |
|-------|--------------------------------------------------|------------------------------------------------------------------------------------|----------------------------------------------------------------------------------------------------------------------|-----------------------------------------------------------------------------------------------------------------------------------------|---------------------------------------------------------------------------------------------------------------------------------------------------------------------------|---------------------------------------------------------------------------------------------------------------------------------------------------------------------------------------------------------------------------------------------------------------------------------------------------------------------------------------------------------------------------------------------------------------------------------------------------------------------------------------------------------------|-------------------------------------------------------------------------------------------------------------------------------------------------------------------------------------------------------------------------------------------------------------------------------------------------------------------------------------------------------------------------------------------------------------------------------------------------------------------------------------------------------------------------------------------------------------------------------------------------|-----------------------------------------------------------------------------------------------------------------------------------------------------------------------------------------------------------------------------------------------------------------------------------------------------------------------------------------------------------------------------------------------------------------------------------------------------------------------------------------------------------------------------------------------------------------------------------------------------------------------------------------------------------------------------------|---------------------------------------------------------------------------------------------------------------------------------------------------------------------------------------------------------------------------------------------------------------------------------------------------------------------------------------------------------------------------------------------------------------------------------------------------------------------------------------------------------------------------------------------------------------------------------------------------------------------------------------------------------------------------------------------------------------------------------------------------------------------|-------------------------------------------------------------------------------------------------------------------------------------------------------------------------------------------------------------------------------------------------------------------------------------------------------------------------------------------------------------------------------------------------------------------------------------------------------------------------------------------------------------------------------------------------------------------------------------------------------------------------------------------------------------------------------------------------------------------------------------------------------------------------------------------------------------------------------------------------------|
| 7.772 | 7.838                                            | 7.883                                                                              | 8.004                                                                                                                | 8.253                                                                                                                                   | 8.397                                                                                                                                                                     | 8.333                                                                                                                                                                                                                                                                                                                                                                                                                                                                                                         | 8.129                                                                                                                                                                                                                                                                                                                                                                                                                                                                                                                                                                                           | 7.933                                                                                                                                                                                                                                                                                                                                                                                                                                                                                                                                                                                                                                                                             | 7.533                                                                                                                                                                                                                                                                                                                                                                                                                                                                                                                                                                                                                                                                                                                                                               |                                                                                                                                                                                                                                                                                                                                                                                                                                                                                                                                                                                                                                                                                                                                                                                                                                                       |
| 3,20% | 3,13%                                            | 3,11%                                                                              | 3,10%                                                                                                                | 2,86%                                                                                                                                   | 2,97%                                                                                                                                                                     | 2,90%                                                                                                                                                                                                                                                                                                                                                                                                                                                                                                         | 2,95%                                                                                                                                                                                                                                                                                                                                                                                                                                                                                                                                                                                           | 2,81%                                                                                                                                                                                                                                                                                                                                                                                                                                                                                                                                                                                                                                                                             | 2,71%                                                                                                                                                                                                                                                                                                                                                                                                                                                                                                                                                                                                                                                                                                                                                               | 2,48%                                                                                                                                                                                                                                                                                                                                                                                                                                                                                                                                                                                                                                                                                                                                                                                                                                                 |
| 325   | 369                                              | 312                                                                                | 273                                                                                                                  | 203                                                                                                                                     | 239                                                                                                                                                                       | 201                                                                                                                                                                                                                                                                                                                                                                                                                                                                                                           | 166                                                                                                                                                                                                                                                                                                                                                                                                                                                                                                                                                                                             | 241                                                                                                                                                                                                                                                                                                                                                                                                                                                                                                                                                                                                                                                                               | 275                                                                                                                                                                                                                                                                                                                                                                                                                                                                                                                                                                                                                                                                                                                                                                 | 208                                                                                                                                                                                                                                                                                                                                                                                                                                                                                                                                                                                                                                                                                                                                                                                                                                                   |
| 93,6% | 92,4%                                            | 91,2%                                                                              | 89,6%                                                                                                                | 88,1%                                                                                                                                   | 86,7%                                                                                                                                                                     | 85,8%                                                                                                                                                                                                                                                                                                                                                                                                                                                                                                         | 85,3%                                                                                                                                                                                                                                                                                                                                                                                                                                                                                                                                                                                           | 80,9%                                                                                                                                                                                                                                                                                                                                                                                                                                                                                                                                                                                                                                                                             | 78,0%                                                                                                                                                                                                                                                                                                                                                                                                                                                                                                                                                                                                                                                                                                                                                               | 74,3%                                                                                                                                                                                                                                                                                                                                                                                                                                                                                                                                                                                                                                                                                                                                                                                                                                                 |
| 52,5% | 51,3%                                            | 49,1%                                                                              | 47,7%                                                                                                                | 47,0%                                                                                                                                   | 45,9%                                                                                                                                                                     | 45,1%                                                                                                                                                                                                                                                                                                                                                                                                                                                                                                         | 44,5%                                                                                                                                                                                                                                                                                                                                                                                                                                                                                                                                                                                           | 43,1%                                                                                                                                                                                                                                                                                                                                                                                                                                                                                                                                                                                                                                                                             | 41,2%                                                                                                                                                                                                                                                                                                                                                                                                                                                                                                                                                                                                                                                                                                                                                               | 38,8%                                                                                                                                                                                                                                                                                                                                                                                                                                                                                                                                                                                                                                                                                                                                                                                                                                                 |
| 62,6% | 62,1%                                            | 60,4%                                                                              | 59,4%                                                                                                                | 58,8%                                                                                                                                   | 57,8%                                                                                                                                                                     | 56,8%                                                                                                                                                                                                                                                                                                                                                                                                                                                                                                         | 56,3%                                                                                                                                                                                                                                                                                                                                                                                                                                                                                                                                                                                           | 55,0%                                                                                                                                                                                                                                                                                                                                                                                                                                                                                                                                                                                                                                                                             | 52,8%                                                                                                                                                                                                                                                                                                                                                                                                                                                                                                                                                                                                                                                                                                                                                               | 50,1%                                                                                                                                                                                                                                                                                                                                                                                                                                                                                                                                                                                                                                                                                                                                                                                                                                                 |
| 28,1% | 30,9%                                            | 28,2%                                                                              | 27,2%                                                                                                                | 28,0%                                                                                                                                   | 29,0%                                                                                                                                                                     | 26,1%                                                                                                                                                                                                                                                                                                                                                                                                                                                                                                         | 27,8%                                                                                                                                                                                                                                                                                                                                                                                                                                                                                                                                                                                           | 31,4%                                                                                                                                                                                                                                                                                                                                                                                                                                                                                                                                                                                                                                                                             | 23,6%                                                                                                                                                                                                                                                                                                                                                                                                                                                                                                                                                                                                                                                                                                                                                               |                                                                                                                                                                                                                                                                                                                                                                                                                                                                                                                                                                                                                                                                                                                                                                                                                                                       |
|       | 7.772<br>3,20%<br>325<br>93,6%<br>52,5%<br>62,6% | 7.772 7.838<br>3,20% 3,13%<br>325 369<br>93,6% 92,4%<br>52,5% 51,3%<br>62,6% 62,1% | 7.772 7.838 7.883<br>3,20% 3,13% 3,11%<br>325 369 312<br>93,6% 92,4% 91,2%<br>52,5% 51,3% 49,1%<br>62,6% 62,1% 60,4% | 7.772 7.838 7.883 8.004 3,20% 3,13% 3,11% 3,10% 325 369 312 273 93,6% 92,4% 91,2% 89,6% 52,5% 51,3% 49,1% 47,7% 62,6% 62,1% 60,4% 59,4% | 7.772 7.838 7.883 8.004 8.253 3,20% 3,13% 3,11% 3,10% 2,86% 325 369 312 273 203 93,6% 92,4% 91,2% 89,6% 88,1% 52,5% 51,3% 49,1% 47,7% 47,0% 62,6% 62,1% 60,4% 59,4% 58,8% | 7.772         7.838         7.883         8.004         8.253         8.397           3,20%         3,13%         3,11%         3,10%         2,86%         2,97%           325         369         312         273         203         239           93,6%         92,4%         91,2%         89,6%         88,1%         86,7%           52,5%         51,3%         49,1%         47,7%         47,0%         45,9%           62,6%         62,1%         60,4%         59,4%         58,8%         57,8% | 7.772         7.838         7.883         8.004         8.253         8.397         8.333           3,20%         3,13%         3,11%         3,10%         2,86%         2,97%         2,90%           325         369         312         273         203         239         201           93,6%         92,4%         91,2%         89,6%         88,1%         86,7%         85,8%           52,5%         51,3%         49,1%         47,7%         47,0%         45,9%         45,1%           62,6%         62,1%         60,4%         59,4%         58,8%         57,8%         56,8% | 7.772         7.838         7.883         8.004         8.253         8.397         8.333         8.129           3,20%         3,13%         3,11%         3,10%         2,86%         2,97%         2,90%         2,95%           325         369         312         273         203         239         201         166           93,6%         92,4%         91,2%         89,6%         88,1%         86,7%         85,8%         85,3%           52,5%         51,3%         49,1%         47,7%         47,0%         45,9%         45,1%         44,5%           62,6%         62,1%         60,4%         59,4%         58,8%         57,8%         56,8%         56,3% | 7.772         7.838         7.883         8.004         8.253         8.397         8.333         8.129         7.933           3,20%         3,13%         3,11%         3,10%         2,86%         2,97%         2,90%         2,95%         2,81%           325         369         312         273         203         239         201         166         241           93,6%         92,4%         91,2%         89,6%         88,1%         86,7%         85,8%         85,3%         80,9%           52,5%         51,3%         49,1%         47,7%         47,0%         45,9%         45,1%         44,5%         43,1%           62,6%         62,1%         60,4%         59,4%         58,8%         57,8%         56,8%         56,3%         55,0% | 7.772         7.838         7.883         8.004         8.253         8.397         8.333         8.129         7.933         7.533           3,20%         3,13%         3,11%         3,10%         2,86%         2,97%         2,90%         2,95%         2,81%         2,71%           325         369         312         273         203         239         201         166         241         275           93,6%         92,4%         91,2%         89,6%         88,1%         86,7%         85,8%         85,3%         80,9%         78,0%           52,5%         51,3%         49,1%         47,7%         47,0%         45,9%         45,1%         44,5%         43,1%         41,2%           62,6%         62,1%         60,4%         59,4%         58,8%         57,8%         56,8%         56,3%         55,0%         52,8% |

Tables 2-4: Main data about employee share ownership, 2006-2016

| Description                                         | 2016   | 2015   | 2014   | 2013   | 2012   | 2011   | 2010   | 2009   | 2008   | 2007   | 2006  |
|-----------------------------------------------------|--------|--------|--------|--------|--------|--------|--------|--------|--------|--------|-------|
| Employees' stake in ownership structure (%)         | 3,20%  | 3,13%  | 3,11%  | 3,10%  | 2,86%  | 2,97%  | 2,90%  | 2,95%  | 2,81%  | 2,71%  | 2,48% |
| Capitalisation held by all employees (billion Euro) | 325€   | 369 €  | 312€   | 273 €  | 203 €  | 239 €  | 201 €  | 166 €  | 241 €  | 275€   | 208€  |
| % Variation                                         | -11,8% | +18,0% | +14,5% | +34,4% | -15,2% | +19,0% | +21,0% | -31,0% | -12,3% | +31,7% |       |