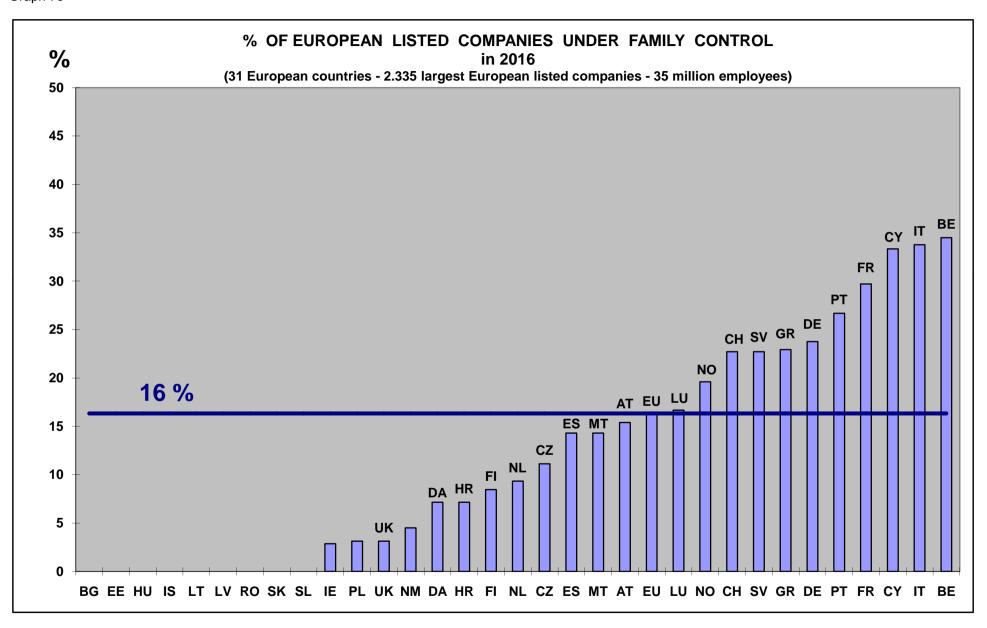

### Ownership control of European listed companies

This Survey brings information about the existence (or not) of a controlling shareholder in each of all significant European listed company. Eight categories of controlling shareholders are identified: Executive director, private investor, family, foundation, corporation, founders, state, employees. The development of employee share ownership appears to be significantly related to the existence or not of a controlling shareholder (Graph 70, page 120).