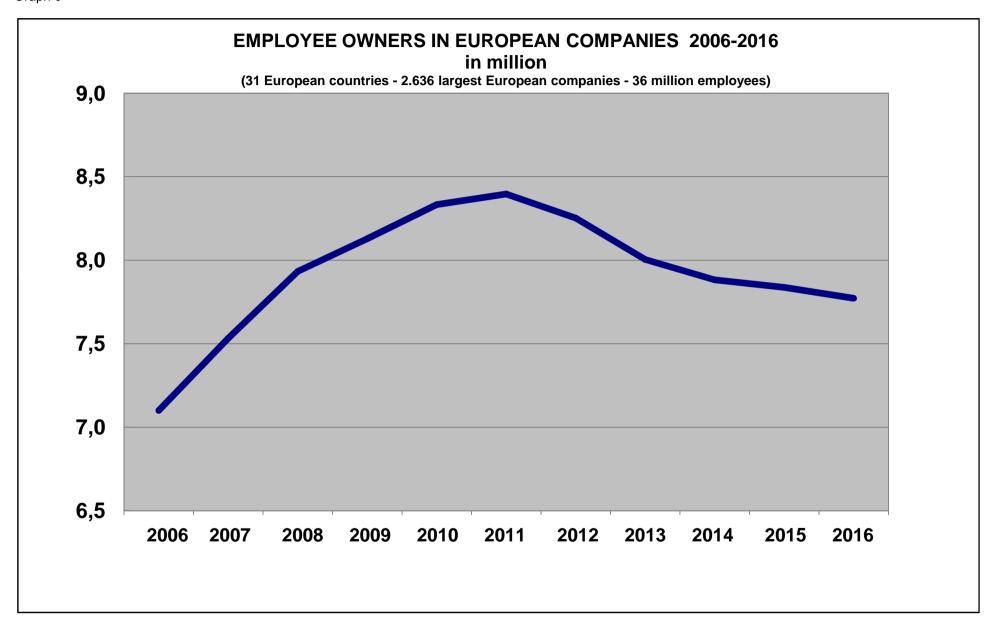

The number of employee shareholders in Europe tends to stabilize. However, the decrease was significant in continental Europe since 2011 (-12% and -800.000 persons) while at the same time, the number increased by 14% in the UK (+300.000 persons).

# **EVOLUTION OF EMPLOYEE SHARE OWNERSHIP IN EUROPE 2006-2016**

- It is remarkable to see that the capital held by employee shareholders in European companies demonstrates its rising trend through the European crisis, from 2.48% in 2006 to 3.20% in 2016 (Graph 3). It doubled in amount since 2009 (Graph 4).
- European companies having employee share plans grow continuously in number and in percentage: 86% of large European companies had employee share plans in 2016, 63% had stock option plans. 53% had broad-based employee share plans in 2016 compared to 39% in 2006 (Graph 5).
- However, the number of employee shareholders in European companies is slightly declining since 2011 (Graph 6), while the democratization rate of employee share ownership (the proportion of employee shareholders amongst all employees) decreased seriously, from 24.6% in 2007 to 21.7% in 2016, or -12% (Graph 7).
- The growing employees' stake can be observed in most European companies. So the percentage of large European companies with "significant" employee share ownership (i.e. a stake of 1% or more) grew from 48% in 2006 to 58% in 2016 (Graph 8).
- The proportion of European companies launching new employee share plans is remarkably stable along years, with nearly 30%, which means a new plan every 3 years (Graph 9).
- Tables 2 to 14 summarize the main data:
  - About employee share ownership in Europe from 2006 to 2015 (Tables 2-4).
  - About large European companies: market capitalization and employees (Tables 5-6).
  - About employee share plans (Tables 7-9).
  - About the employees' stake from 2006 to 2015 and its typology (Tables 10-13).
  - About listed and non-listed companies in the EFES database (Table 14).

| Description                           |         | 2016      | 2015      | 2014      | 2013      | 2012      | 2011      | 2010      | 2009      | 2008      | 2007      |
|---------------------------------------|---------|-----------|-----------|-----------|-----------|-----------|-----------|-----------|-----------|-----------|-----------|
| Employee owners (numbers)             |         | 7.772.063 | 7.837.834 | 7.882.840 | 8.004.060 | 8.253.107 | 8.397.115 | 8.332.561 | 8.129.071 | 7.933.282 | 7.532.968 |
| % Va                                  | riation | -0,8%     | -0,6%     | -1,5%     | -3,0%     | -1,7%     | +0,8%     | +2,5%     | +2,5%     | +5,3%     |           |
| Employee owners in % of all employees |         | 21,7%     | 22,0%     | 22,4%     | 22,7%     | 23,7%     | 25,0%     | 25,2%     | 24,2%     | 24,5%     | 24,6%     |