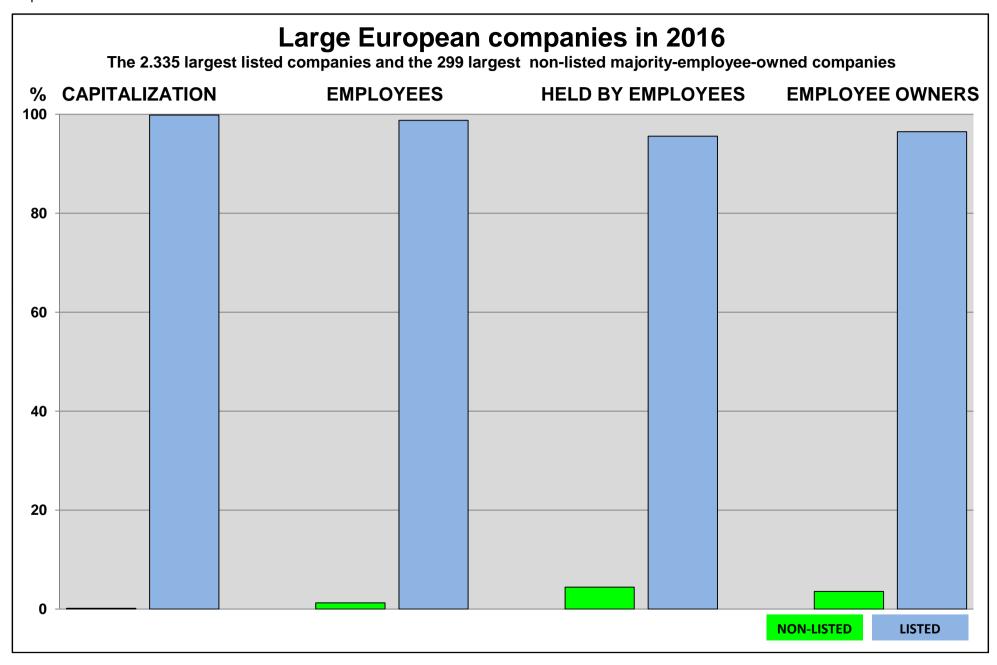

### • Database of employee ownership in European companies

This Survey is based on a full database, including each of all significant European listed companies (i.e. 2.335 companies, 25% of all European listed companies, but 99% of the whole capitalization and 95% in terms of employment, bringing thus a quasi-exhaustive picture of employee share ownership in European listed companies) and each of all large European majority-employee-owned non-listed companies (the 301 employee-owned companies employing 100 persons or more).