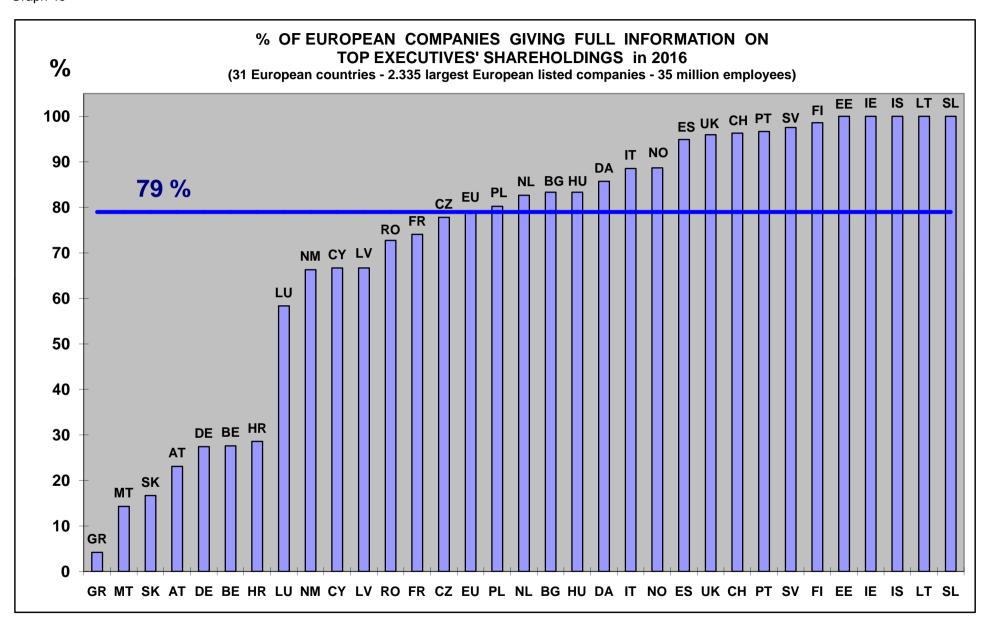

### • Employee representation on boards

Employee representation on boards is usual in many large European companies, either in Boards of Directors or in Supervisory Boards (see page 82).

Employee shareholders are represented on boards in 12% of large French companies (but 31% in terms of employment). In France, employee shareholders representation on boards is thus typical in largest companies. However, it is much less frequent in other European countries.

### Profit-sharing

Except in France (where it is by law), European listed companies applying profit-sharing are in very small numbers, - only 6,9% of all significant listed companies (see page 99).