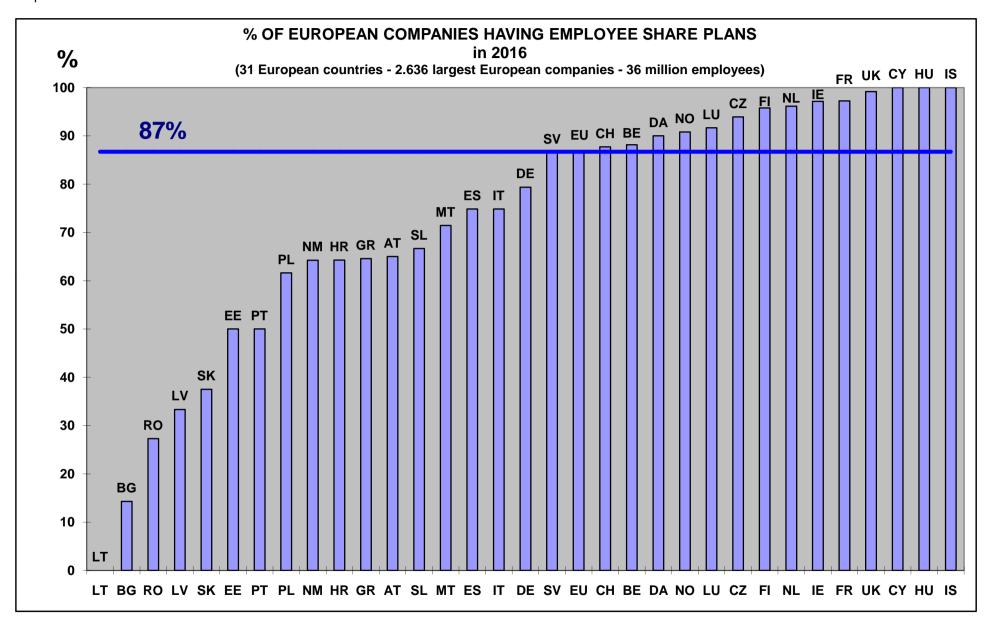

| Graph 18:     | Top Executives' stake in European countries in 2016      |                                          | р | 50 |
|---------------|----------------------------------------------------------|------------------------------------------|---|----|
| Graph 19:     | Top Executives' share of employees' stake in European    | countries in 2016                        | р | 51 |
| Graph 20:     | Ordinary employees' stake in European countries in 2010  | 3                                        | р | 52 |
| Graph 21:     | Ordinary employees' share in employees' stake in Europ   | ean countries in 2016                    | р | 53 |
| Graph 22:     | Top Executives' and ordinary employees' shares in Euro   | pean countries in 2016                   | р | 54 |
| Graph 23:     | % of European companies having employee share owner      | ership in European countries in 2016     | р | 55 |
| Graph 24:     | % of European companies having employee share plans      | s in European countries in 2016          | р | 56 |
| Graph 25:     | % of European companies having broad-based employe       | e share plans in 2016                    | р | 57 |
| Graph 26:     | % of European companies having launched new employ       | vee share plans in 2016                  | р | 58 |
| Graph 27:     | % of European companies having stock-options in European | pean countries in 2016                   | р | 59 |
| Graph 28:     | When companies launched their first employee share pl    | an in European countries                 | р | 60 |
| Graph 29:     | Democratization rate of employee share ownership in E    | uropean countries in 2016                | р | 61 |
| Graphs 30-31: | % of European companies having "significant" employee    | e share ownership in European countries  | р | 62 |
| Graphs 32-34: | % of European companies having "strategic" employee      | share ownership in European countries    | р | 64 |
| Graph 35:     | % of European companies publishing their employees's     | hares in European countries in 2016      | р | 67 |
| Graph 36:     | Democratization ratio of employee share ownership in E   | uropean countries in 2016 (Europe = 100) | р | 68 |
| Graph 37:     | Employee owners in European countries in 2016 (numb      | ers)                                     | р | 69 |
| Graph 38:     | Employee owners in European countries: Variation 2007    | 7-2016                                   | р | 70 |
| Graph 39:     | Employee owners in European countries: Variation 2013    | -2016                                    | р | 71 |
| Graph 40:     | Capitalisation held by employees in European companie    | es in European countries in 2016         | р | 72 |
| Graph 41:     | Average capitalisation held by each employee owner in    | European countries in 2016               | р | 73 |
| 6. Top Exe    | cutives                                                  |                                          | р | 74 |
| Graph 42:     | Top Executives: Average number in European companie      | es in European countries in 2016         | р | 76 |
| Graph 43:     | Top Executives: Average capitalisation held by each To   | Executive in European countries in 2016  | р | 77 |
| Graph 44:     | Top Executives' stake in % in large European companie    | s in European countries in 2016          | р | 78 |
| Graph 45:     | % of European companies giving full information on Top   | Executives' shareholdings in 2016        | р | 79 |
| Table 23:     | % of European companies giving full information on Top   | Executives' shareholdings in 2016        | p | 80 |
| 7. Corpora    | te governance and profit-sharing                         |                                          | р | 81 |
| Table 24:     | Data on corporate governance in European listed compa    | nies in 2016                             | р | 83 |
| Table 25:     | Data on corporate governance in European listed compa    | nies, 2013- 2016                         | р | 84 |
| Graph 46:     | Employee representation on boards in 2016                | - % of companies                         |   | 85 |
| Graph 47:     |                                                          | - % of capitalization                    | р | 86 |
| Graph 48:     |                                                          | - % of employment                        | р | 87 |
| Graph 49:     | Employee shareholders representation on boards in 201    | 6 – % of companies                       | р | 88 |
| Graph 50:     |                                                          | - % of capitalization                    | р | 89 |
| Graph 51:     |                                                          | - % of employment                        | р | 90 |
| Graph 52:     | Executive owners representation on boards in 2016        | - % of companies                         | р | 91 |
| Graph 53:     |                                                          | - % of capitalization                    | - | 92 |
| Graph 54:     |                                                          | - % of employment                        | р | 93 |
| Graph 55:     | One-tier or two-tier board structure in 2016             | - % of companies                         | - | 94 |
| Graph 56:     |                                                          | - % of capitalization                    | - | 95 |
| Graph 57:     |                                                          | - % of employment                        | р | 96 |

Still more and more of European companies organized employee share plans. In 2016, 94% of all large European companies had employee share ownership, on which 86% had employee share plans of all kinds, while 53% had "broad-based" plans for all employees, and 63% had stock option plans. Finally, 28% of all large European companies launched new employee share plans in 2016, not very different from previous years (Graph 9, page 19).