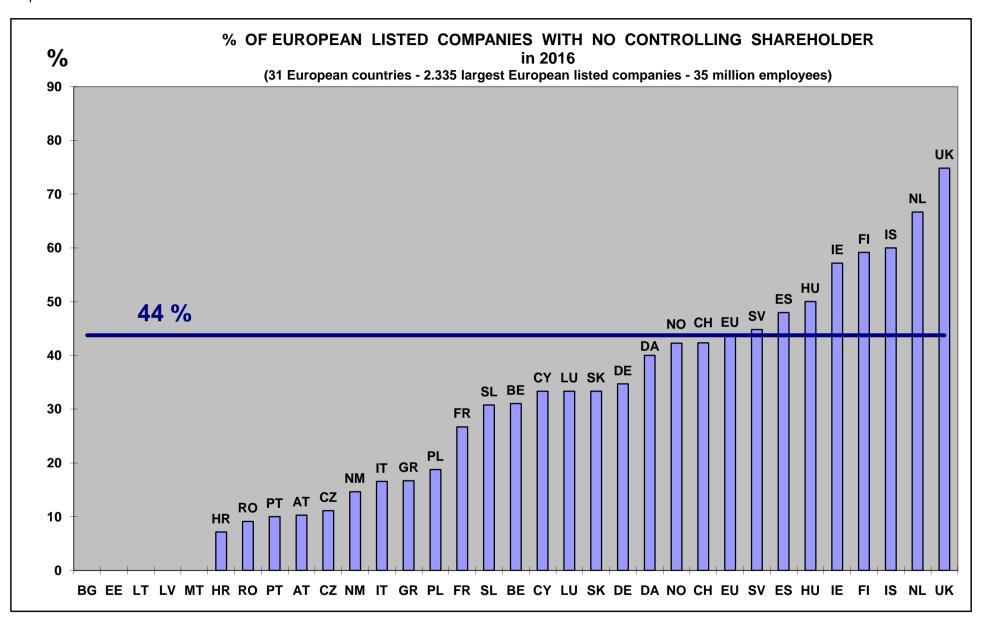

### Ownership control of European listed companies

This Survey brings information about the existence (or not) of a controlling shareholder in each of all significant European listed company. Eight categories of controlling shareholders are identified: Executive director, private investor, family, foundation, corporation, founders, state, employees. The development of employee share ownership appears to be significantly related to the existence or not of a controlling shareholder (Graph 70, page 120).