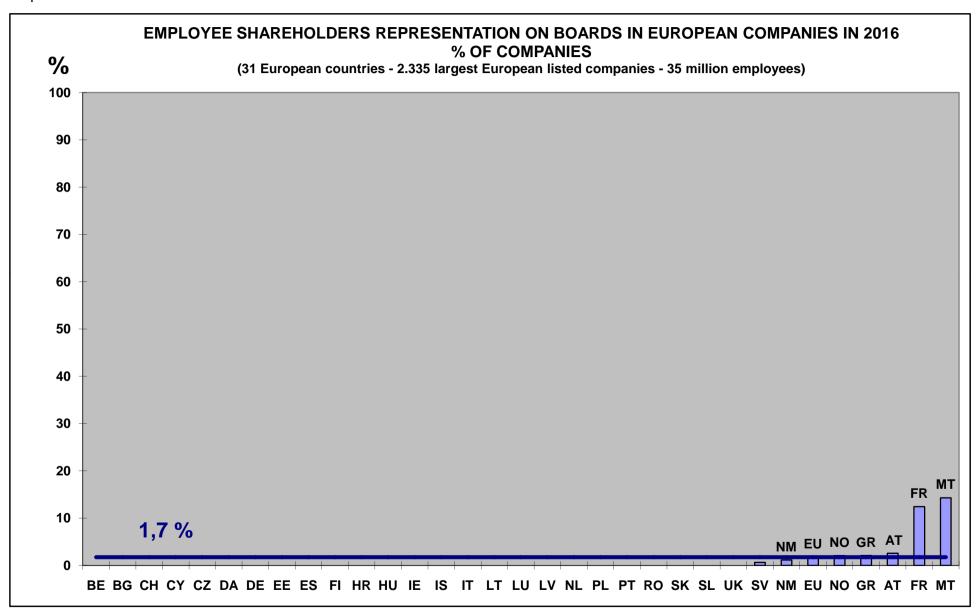

### • Employee representation on boards

Employee representation on boards is usual in many large European companies, either in Boards of Directors or in Supervisory Boards (see page 82).

Employee shareholders are represented on boards in 12% of large French companies (but 31% in terms of employment). In France, employee shareholders representation on boards is thus typical in largest companies. However, it is much less frequent in other European countries.