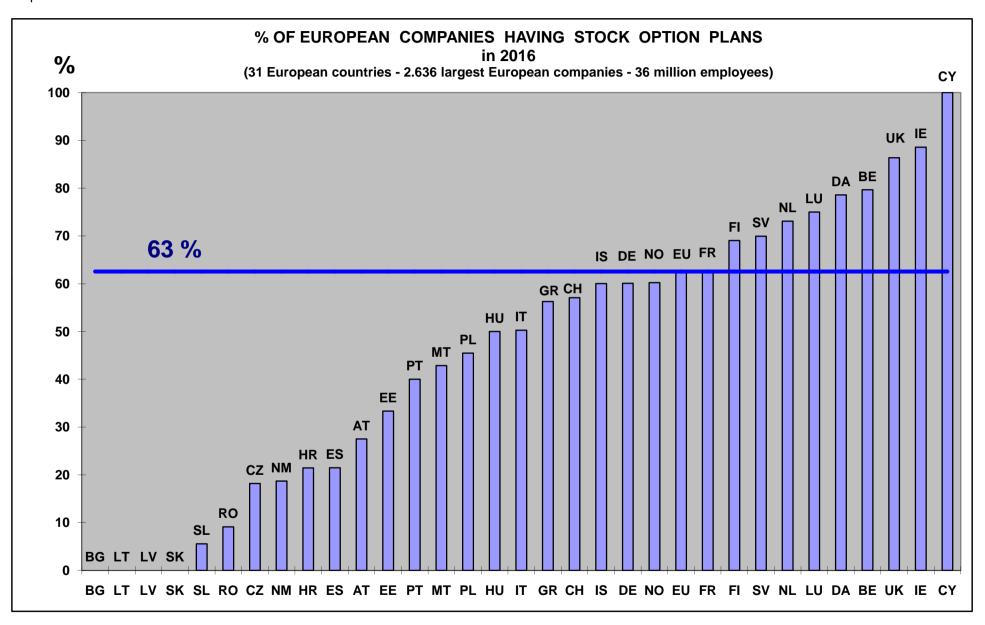

Still more and more of European companies organized employee share plans. In 2016, 94% of all large European companies had employee share ownership, on which 86% had employee share plans of all kinds, while 53% had "broad-based" plans for all employees, and 63% had stock option plans. Finally, 28% of all large European companies launched new employee share plans in 2016, not very different from previous years (Graph 9, page 19).