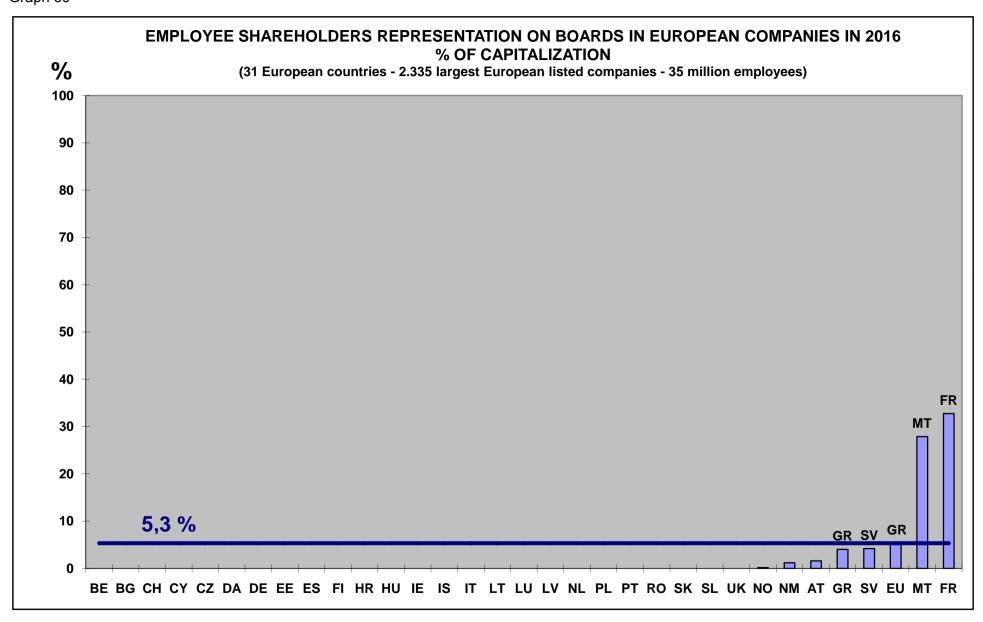

### • Employee representation on boards

Employee representation on boards is usual in many large European companies, either in Boards of Directors or in Supervisory Boards (see page 82).

Employee shareholders are represented on boards in 12% of large French companies (but 31% in terms of employment). In France, employee shareholders representation on boards is thus typical in largest companies. However, it is much less frequent in other European countries.