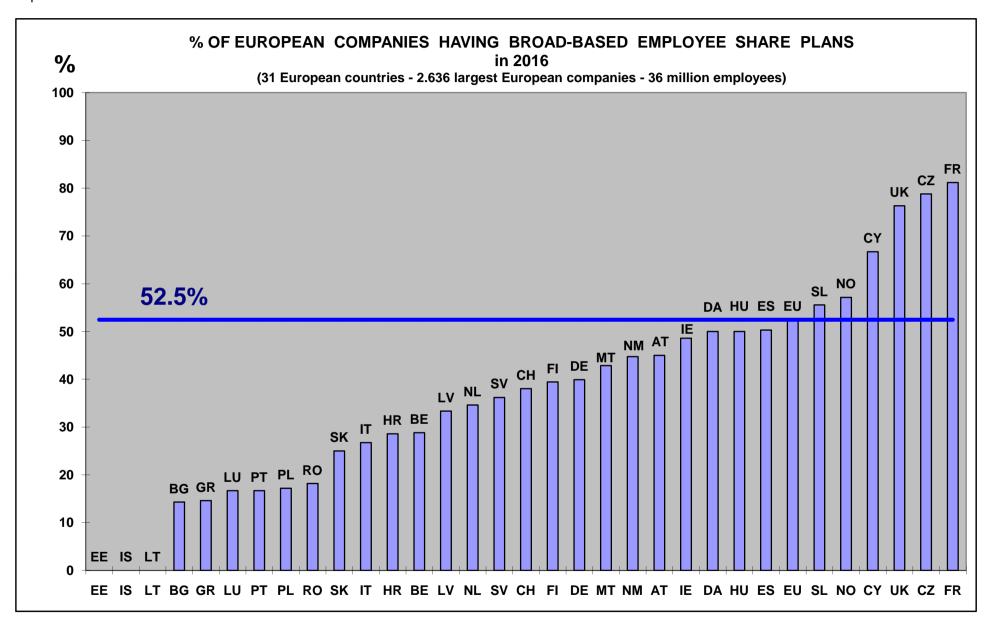

| Graph 18:     | Top Executives' stake in European countries in 2016      |                                          | р | 50 |
|---------------|----------------------------------------------------------|------------------------------------------|---|----|
| Graph 19:     | Top Executives' share of employees' stake in European    | countries in 2016                        | р | 51 |
| Graph 20:     | Ordinary employees' stake in European countries in 2010  | 3                                        | р | 52 |
| Graph 21:     | Ordinary employees' share in employees' stake in Europ   | ean countries in 2016                    | р | 53 |
| Graph 22:     | Top Executives' and ordinary employees' shares in Euro   | pean countries in 2016                   | р | 54 |
| Graph 23:     | % of European companies having employee share owner      | ership in European countries in 2016     | р | 55 |
| Graph 24:     | % of European companies having employee share plans      | s in European countries in 2016          | р | 56 |
| Graph 25:     | % of European companies having broad-based employe       | e share plans in 2016                    | р | 57 |
| Graph 26:     | % of European companies having launched new employ       | vee share plans in 2016                  | р | 58 |
| Graph 27:     | % of European companies having stock-options in European | pean countries in 2016                   | р | 59 |
| Graph 28:     | When companies launched their first employee share pl    | an in European countries                 | р | 60 |
| Graph 29:     | Democratization rate of employee share ownership in E    | uropean countries in 2016                | р | 61 |
| Graphs 30-31: | % of European companies having "significant" employee    | e share ownership in European countries  | р | 62 |
| Graphs 32-34: | % of European companies having "strategic" employee      | share ownership in European countries    | р | 64 |
| Graph 35:     | % of European companies publishing their employees's     | hares in European countries in 2016      | р | 67 |
| Graph 36:     | Democratization ratio of employee share ownership in E   | uropean countries in 2016 (Europe = 100) | р | 68 |
| Graph 37:     | Employee owners in European countries in 2016 (numb      | ers)                                     | р | 69 |
| Graph 38:     | Employee owners in European countries: Variation 2007    | 7-2016                                   | р | 70 |
| Graph 39:     | Employee owners in European countries: Variation 2013    | -2016                                    | р | 71 |
| Graph 40:     | Capitalisation held by employees in European companie    | es in European countries in 2016         | р | 72 |
| Graph 41:     | Average capitalisation held by each employee owner in    | European countries in 2016               | р | 73 |
| 6. Top Exe    | cutives                                                  |                                          | р | 74 |
| Graph 42:     | Top Executives: Average number in European companie      | es in European countries in 2016         | р | 76 |
| Graph 43:     | Top Executives: Average capitalisation held by each To   | Executive in European countries in 2016  | р | 77 |
| Graph 44:     | Top Executives' stake in % in large European companie    | s in European countries in 2016          | р | 78 |
| Graph 45:     | % of European companies giving full information on Top   | Executives' shareholdings in 2016        | р | 79 |
| Table 23:     | % of European companies giving full information on Top   | Executives' shareholdings in 2016        | p | 80 |
| 7. Corpora    | te governance and profit-sharing                         |                                          | р | 81 |
| Table 24:     | Data on corporate governance in European listed compa    | nies in 2016                             | р | 83 |
| Table 25:     | Data on corporate governance in European listed compa    | nies, 2013- 2016                         | р | 84 |
| Graph 46:     | Employee representation on boards in 2016                | - % of companies                         |   | 85 |
| Graph 47:     |                                                          | - % of capitalization                    | р | 86 |
| Graph 48:     |                                                          | - % of employment                        | р | 87 |
| Graph 49:     | Employee shareholders representation on boards in 201    | 6 – % of companies                       | р | 88 |
| Graph 50:     |                                                          | - % of capitalization                    | р | 89 |
| Graph 51:     |                                                          | - % of employment                        | р | 90 |
| Graph 52:     | Executive owners representation on boards in 2016        | - % of companies                         | р | 91 |
| Graph 53:     |                                                          | - % of capitalization                    | - | 92 |
| Graph 54:     |                                                          | - % of employment                        | р | 93 |
| Graph 55:     | One-tier or two-tier board structure in 2016             | - % of companies                         | - | 94 |
| Graph 56:     |                                                          | - % of capitalization                    | - | 95 |
| Graph 57:     |                                                          | - % of employment                        | р | 96 |

# **EVOLUTION OF EMPLOYEE SHARE OWNERSHIP IN EUROPE 2006-2016**

- It is remarkable to see that the capital held by employee shareholders in European companies demonstrates its rising trend through the European crisis, from 2.48% in 2006 to 3.20% in 2016 (Graph 3). It doubled in amount since 2009 (Graph 4).
- European companies having employee share plans grow continuously in number and in percentage: 86% of large European companies had employee share plans in 2016, 63% had stock option plans. 53% had broad-based employee share plans in 2016 compared to 39% in 2006 (Graph 5).
- However, the number of employee shareholders in European companies is slightly declining since 2011 (Graph 6), while the democratization rate of employee share ownership (the proportion of employee shareholders amongst all employees) decreased seriously, from 24.6% in 2007 to 21.7% in 2016, or -12% (Graph 7).
- The growing employees' stake can be observed in most European companies. So the percentage of large European companies with "significant" employee share ownership (i.e. a stake of 1% or more) grew from 48% in 2006 to 58% in 2016 (Graph 8).
- The proportion of European companies launching new employee share plans is remarkably stable along years, with nearly 30%, which means a new plan every 3 years (Graph 9).
- Tables 2 to 14 summarize the main data:
  - About employee share ownership in Europe from 2006 to 2015 (Tables 2-4).
  - About large European companies: market capitalization and employees (Tables 5-6).
  - About employee share plans (Tables 7-9).
  - About the employees' stake from 2006 to 2015 and its typology (Tables 10-13).
  - About listed and non-listed companies in the EFES database (Table 14).