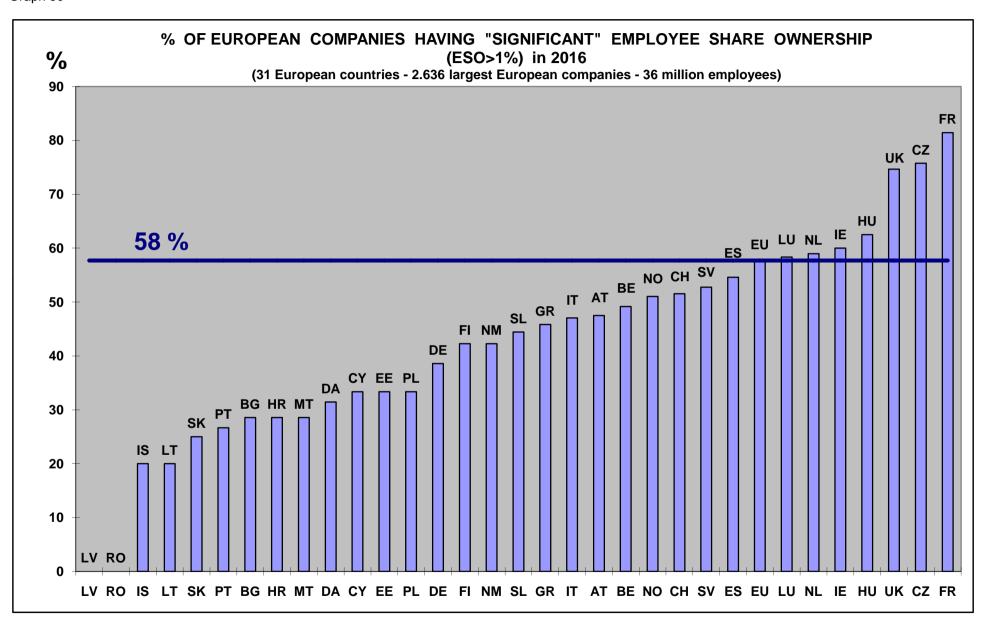

# **EVOLUTION OF EMPLOYEE SHARE OWNERSHIP IN EUROPE 2006-2016**

- It is remarkable to see that the capital held by employee shareholders in European companies demonstrates its rising trend through the European crisis, from 2.48% in 2006 to 3.20% in 2016 (Graph 3). It doubled in amount since 2009 (Graph 4).
- European companies having employee share plans grow continuously in number and in percentage: 86% of large European companies had employee share plans in 2016, 63% had stock option plans. 53% had broad-based employee share plans in 2016 compared to 39% in 2006 (Graph 5).
- However, the number of employee shareholders in European companies is slightly declining since 2011 (Graph 6), while the democratization rate of employee share ownership (the proportion of employee shareholders amongst all employees) decreased seriously, from 24.6% in 2007 to 21.7% in 2016, or -12% (Graph 7).
- The growing employees' stake can be observed in most European companies. So the percentage of large European companies with "significant" employee share ownership (i.e. a stake of 1% or more) grew from 48% in 2006 to 58% in 2016 (Graph 8).
- The proportion of European companies launching new employee share plans is remarkably stable along years, with nearly 30%, which means a new plan every 3 years (Graph 9).
- Tables 2 to 14 summarize the main data:
  - About employee share ownership in Europe from 2006 to 2015 (Tables 2-4).
  - About large European companies: market capitalization and employees (Tables 5-6).
  - About employee share plans (Tables 7-9).
  - About the employees' stake from 2006 to 2015 and its typology (Tables 10-13).
  - About listed and non-listed companies in the EFES database (Table 14).