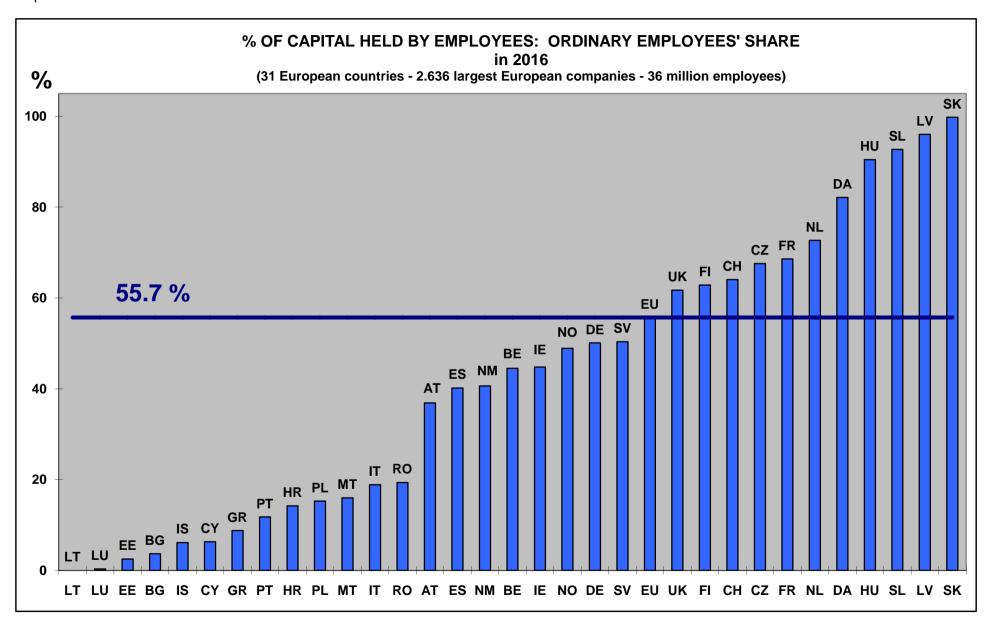

strategic" employee share ownership (i.e. a stake of 6% or more) appears on Graphs 32-34.
- For the proportion of large European companies publishing their employees' stake, France is far above all other countries (Graph 35).
- For the number of employee shareholders, France and the UK are far above all others, while Germany looks a dwarf in comparison (Graph 37).
- Increases and decreases in the number of employee shareholders appear for each European country, for the whole period from 2007 to 2016 (Graph 38), and for recent years from 2011 to 2016 (Graph 39).
- Finally, the whole capitalization held by employee shareholders in each European country in 2016 is shown on Graph 40, while the average assets held by each employee shareholder in each country can be seen on Graph 41.



































Graph 33 65







Graph 36 68















## **TOP EXECUTIVES**

- Comparisons can be made about the top executives (i.e. executive directors) in European countries, with an average of 3,88 persons in each significant listed company (Graph 42), from 2 in Spain to 8 in Sweden or Finland.
- High differences can be noted from one country to another for the average capital held by each top executive, with the European average of 15.8 million Euro (Graph 43) as well as for the top executives' stake (Graph 44).
- Finally, 79% of all significant listed companies in Europe are giving full detailed information about top executives' shareholdings, with a few number of European countries being far below, including Germany, Belgium, Luxemburg, Austria and Greece (Graph 45).