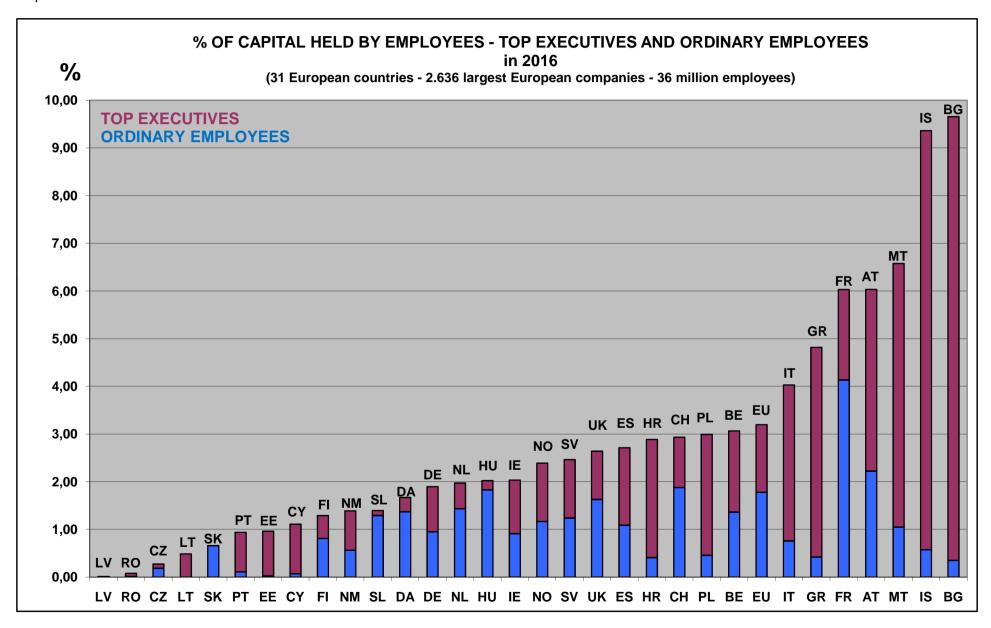

while "strategic" employee share ownership (i.e. a stake of 6% or more) appears on Graphs 32-34.
- For the proportion of large European companies publishing their employees' stake, France is far above all other countries (Graph 35).
- For the number of employee shareholders, France and the UK are far above all others, while Germany looks a dwarf in comparison (Graph 37).
- Increases and decreases in the number of employee shareholders appear for each European country, for the whole period from 2007 to 2016 (Graph 38), and for recent years from 2011 to 2016 (Graph 39).
- Finally, the whole capitalization held by employee shareholders in each European country in 2016 is shown on Graph 40, while the average assets held by each employee shareholder in each country can be seen on Graph 41.



































Graph 33 65







Graph 36 68















## **TOP EXECUTIVES**

- Comparisons can be made about the top executives (i.e. executive directors) in European countries, with an average of 3,88 persons in each significant listed company (Graph 42), from 2 in Spain to 8 in Sweden or Finland.
- High differences can be noted from one country to another for the average capital held by each top executive, with the European average of 15.8 million Euro (Graph 43) as well as for the top executives' stake (Graph 44).
- Finally, 79% of all significant listed companies in Europe are giving full detailed information about top executives' shareholdings, with a few number of European countries being far below, including Germany, Belgium, Luxemburg, Austria and Greece (Gr