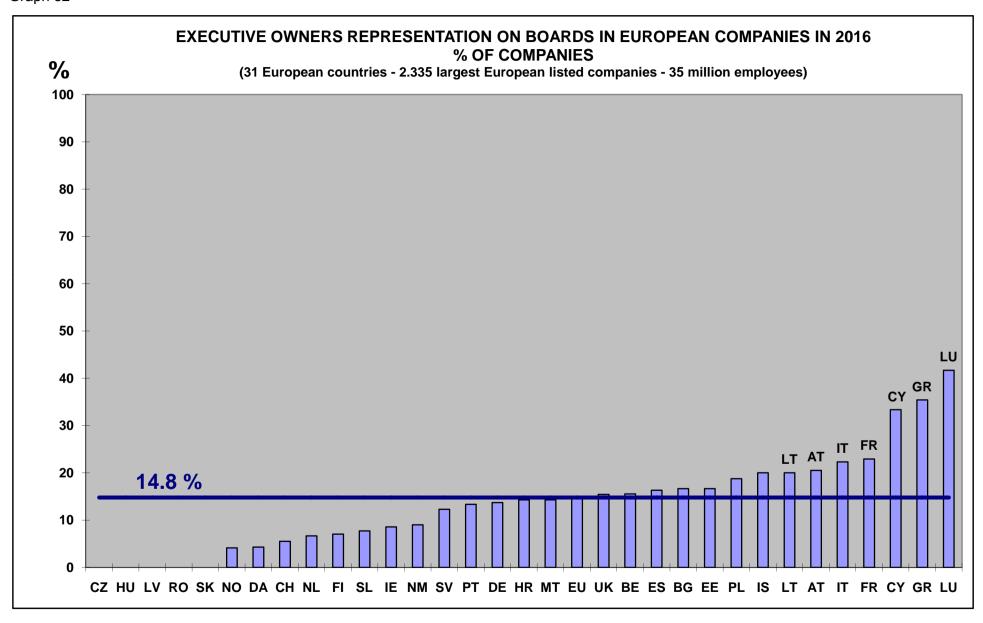

### • Employee representation on boards

Employee representation on boards is usual in many large European companies, either in Boards of Directors or in Supervisory Boards (see page 82).

Employee shareholders are represented on boards in 12% of large French companies (but 31% in terms of employment). In France, employee shareholders representation on boards is thus typical in largest companies. However, it is much less frequent in other European countries.

On the other hand, employee representation on boards is usual for 40% of employees in large European companies.