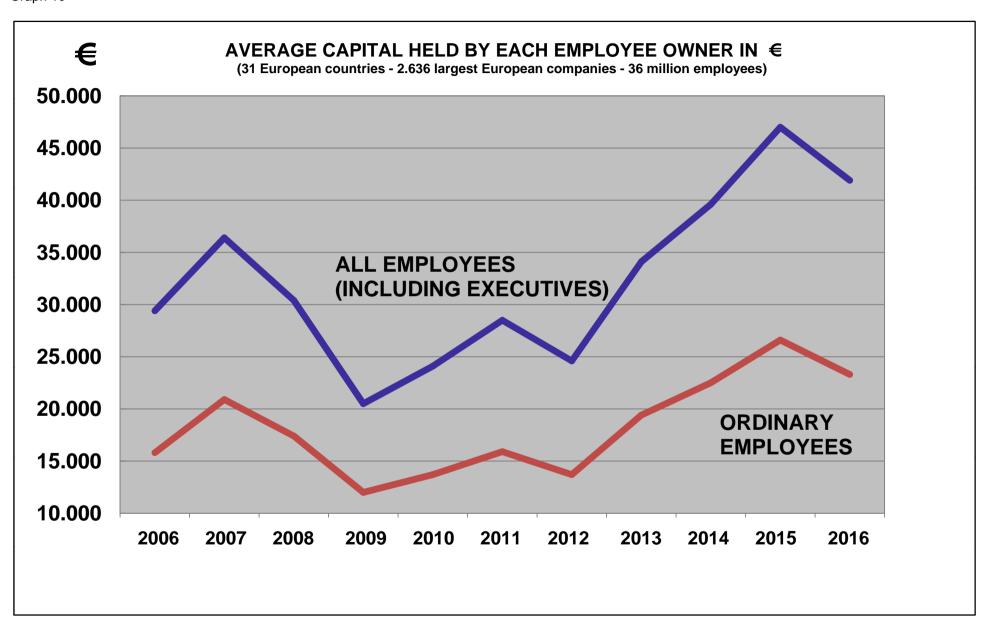

Assets per person have doubled since 2009, with 42.000 € per person (and 23.000 € if executive directors are excluded).

The development of employee share ownership has continued in large European companies in 2016.