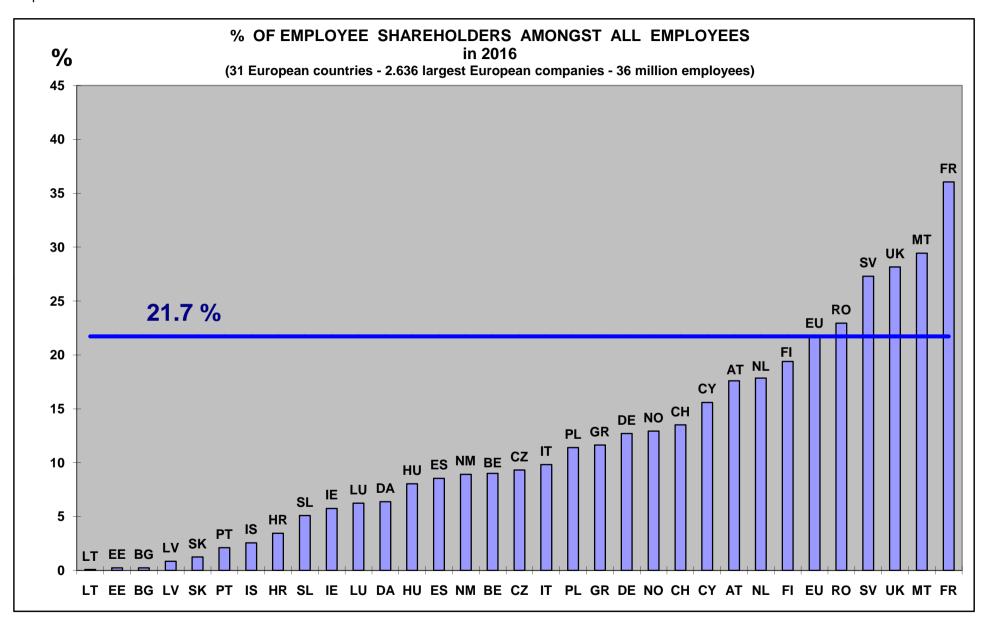

# **EVOLUTION OF EMPLOYEE SHARE OWNERSHIP IN EUROPE 2006-2016**

- It is remarkable to see that the capital held by employee shareholders in European companies demonstrates its rising trend through the European crisis, from 2.48% in 2006 to 3.20% in 2016 (Graph 3). It doubled in amount since 2009 (Graph 4).
- European companies having employee share plans grow continuously in number and in percentage: 86% of large European companies had employee share plans in 2016, 63% had stock option plans. 53% had broad-based employee share plans in 2016 compared to 39% in 2006 (Graph 5).
- However, the number of employee shareholders in European companies is slightly declining since 2011 (Graph 6), while the democratization rate of employee share ownership (the proportion of employee shareholders amongst all employees) decreased seriously, from 24.6% in 2007 to 21.7% in 2016, or -12% (Graph 7).
- The growing employees' stake can be observed in most European companies. So the percentage of large European companies with "significant" employee share ownership (i.e. a stake of 1% or more) grew from 48% in 2006 to 58% in 2016 (Graph 8).
- The proportion of European companies launching new employee share plans is remarkably stable along years, with nearly 30%, which means a new plan every 3 years (Graph 9).
- Tables 2 to 14 summarize the main data:
  - About employee share ownership in Europe from 2006 to 2015 (Tables 2-4).
  - About large European companies: market capitalization and employees (Tables 5-6).
  - About employee share plans (Tables 7-9).
  - About the employees' stake from 2006 to 2015 and its typology (Tables 10-13).
  - About listed and non-listed companies in the EFES database (Table 14).