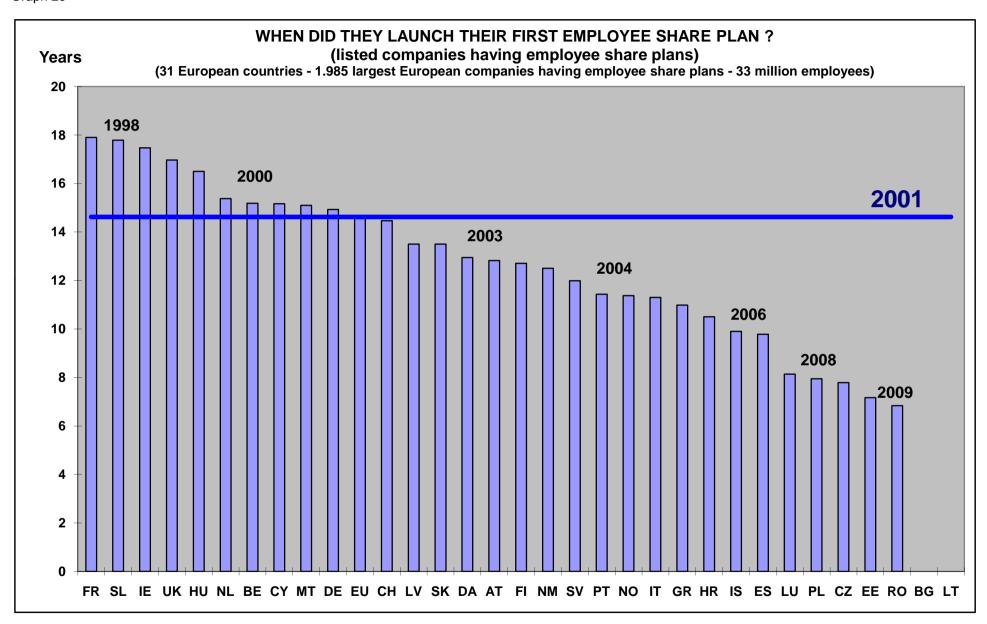

| Description                                               | 2016  |
|-----------------------------------------------------------|-------|
| Date of first employee share plan, on average             | 1.998 |
| Date of first employee share plan (listed companies only) | 2.001 |