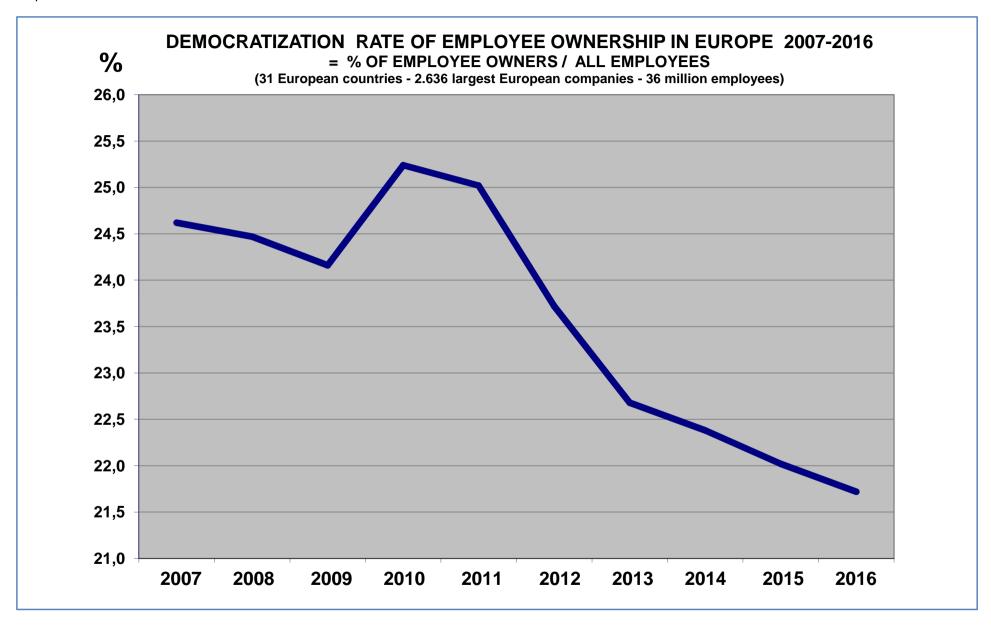

While assets held by European employees in shares of their company increased spectacularly since 2009, these growing assets are spread over a declining number of employees in continental Europe. Lower incentives have thus a clear consequence in continental Europe: The democratization of employee share ownership regresses, leading to higher wealth concentration and inequalities.

The sharp decline of the democratization rate in Europe can be seen on Graph 7, page 17.

# **EVOLUTION OF EMPLOYEE SHARE OWNERSHIP IN EUROPE 2006-2016**

- It is remarkable to see that the capital held by employee shareholders in European companies demonstrates its rising trend through the European crisis, from 2.48% in 2006 to 3.20% in 2016 (Graph 3). It doubled in amount since 2009 (Graph 4).
- European companies having employee share plans grow continuously in number and in percentage: 86% of large European companies had employee share plans in 2016, 63% had stock option plans. 53% had broad-based employee share plans in 2016 compared to 39% in 2006 (Graph 5).
- However, the number of employee shareholders in European companies is slightly declining since 2011 (Graph 6), while the democratization rate of employee share ownership (the proportion of employee shareholders amongst all employees) decreased seriously, from 24.6% in 2007 to 21.7% in 2016, or -12% (Graph 7).
- The growing employees' stake can be observed in most European companies. So the percentage of large European companies with "significant" employee share ownership (i.e. a stake of 1% or more) grew from 48% in 2006 to 58% in 2016 (Graph 8).
- The proportion of European companies launching new employee share plans is remarkably stable along years, with nearly 30%, which means a new plan every 3 years (Graph 9).
- Tables 2 to 14 summarize the main data:
  - About employee share ownership in Europe from 2006 to 2015 (Tables 2-4).
  - About large European companies: market capitalization and employees (Tables 5-6).
  - About employee share plans (Tables 7-9).
  - About the employees' stake from 2006 to 2015 and its typology (Tables 10-13).
  - About listed and non-listed companies in the EFES database (Table 14).

| Description                           |         | 2016      | 2015      | 2014      | 2013      | 2012      | 2011      | 2010      | 2009      | 2008      | 2007      |
|---------------------------------------|---------|-----------|-----------|-----------|-----------|-----------|-----------|-----------|-----------|-----------|-----------|
| Employee owners (numbers)             |         | 7.772.063 | 7.837.834 | 7.882.840 | 8.004.060 | 8.253.107 | 8.397.115 | 8.332.561 | 8.129.071 | 7.933.282 | 7.532.968 |
| % Va                                  | riation | -0,8%     | -0,6%     | -1,5%     | -3,0%     | -1,7%     | +0,8%     | +2,5%     | +2,5%     | +5,3%     |           |
| Employee owners in % of all employees |         | 21,7%     | 22,0%     | 22,4%     | 22,7%     | 23,7%     | 25,0%     | 25,2%     | 24,2%     | 24,5%     | 24,6%     |