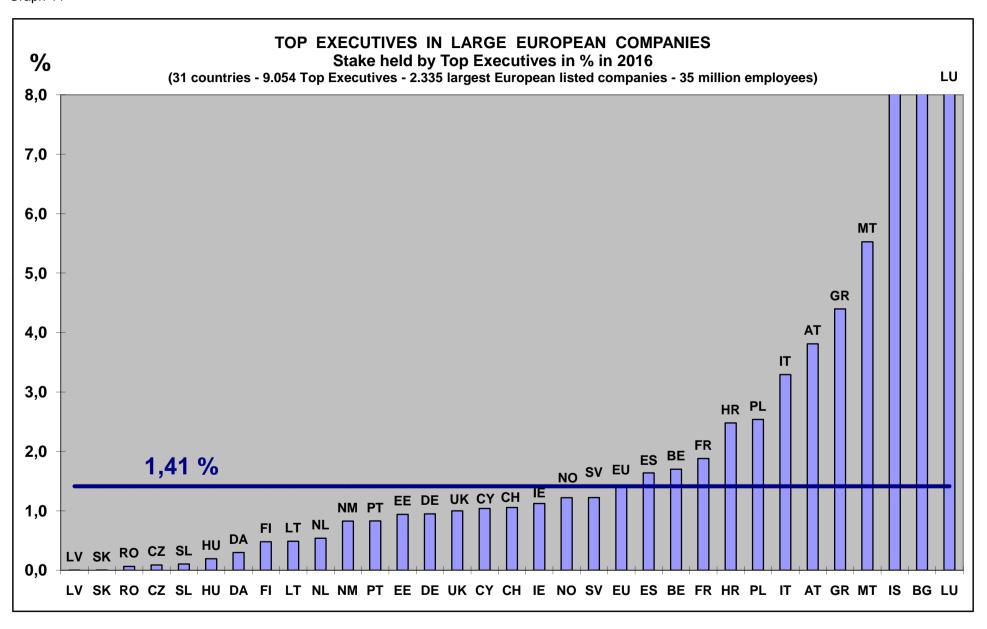

Graph 33 65







Graph 36 68















## **TOP EXECUTIVES**

- Comparisons can be made about the top executives (i.e. executive directors) in European countries, with an average of 3,88 persons in each significant listed company (Graph 42), from 2 in Spain to 8 in Sweden or Finland.
- High differences can be noted from one country to another for the average capital held by each top executive, with the European average of 15.8 million Euro (Graph 43) as well as for the top executives' stake (Graph 44).
- Finally, 79% of all significant listed companies in Europe are giving full detailed information about top executives' shareholdings, with a few number of European countries being far below, including Germany, Belgium, Luxemburg, Austria and Greece (Graph 45).









Table 23: Full information on Top Executives' shareholdings in 2016

|                 | FULL INFORMATION ON TOP EXECUTIVES' SHAREHOLDINGS |                                                                                    |           |           |           |           |  |  |  |  |
|-----------------|---------------------------------------------------|------------------------------------------------------------------------------------|-----------|-----------|-----------|-----------|--|--|--|--|
| Countries       | Listed<br>Companies                               | Listed<br>Companies<br>giving full information<br>on Top Executives' shareholdings |           |           |           |           |  |  |  |  |
|                 | Number                                            | Numb