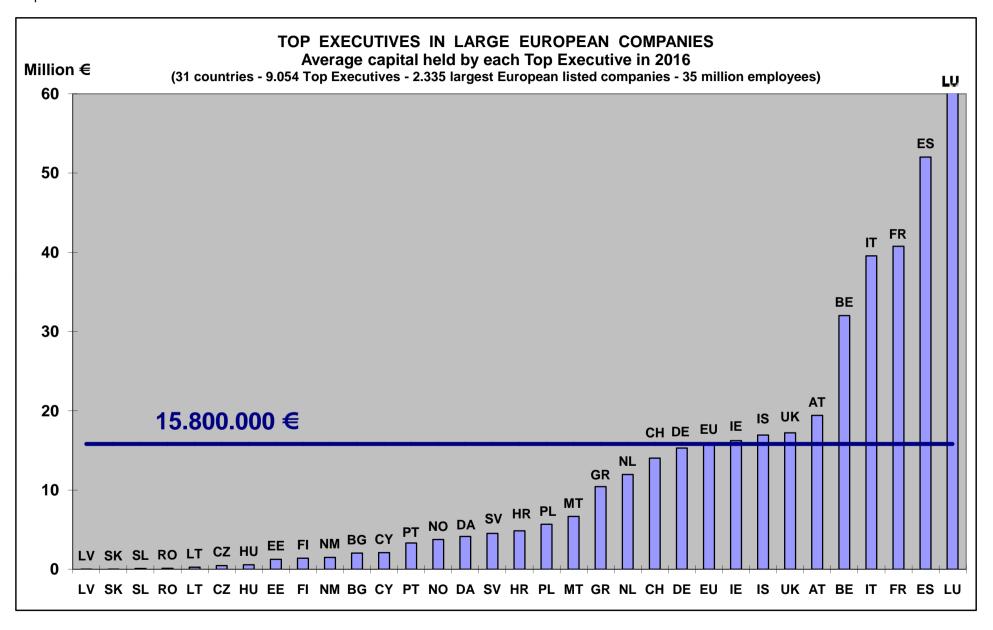

Graph 33 65







Graph 36 68















## **TOP EXECUTIVES**

- Comparisons can be made about the top executives (i.e. executive directors) in European countries, with an average of 3,88 persons in each significant listed company (Graph 42), from 2 in Spain to 8 in Sweden or Finland.
- High differences can be noted from one country to another for the average capital held by each top executive, with the European average of 15.8 million Euro (Graph 43) as well as for the top executives' stake (Graph 44).
- Finally, 79% of all significant listed companies in Europe are giving full detailed information about top executives' shareholdings, with a few number of European countries being far below, including Germany, Belgium, Luxemburg, Austria and Greece (Graph 45).









Table 23: Full information on Top Executives' shareholdings in 2016

|                 | FULL INFORMATION ON TOP EXECUTIVES' SHAREHOLDINGS |                                                                                    |           |           |           |           |  |  |  |  |
|-----------------|---------------------------------------------------|------------------------------------------------------------------------------------|-----------|-----------|-----------|-----------|--|--|--|--|
| Countries       | Listed<br>Companies                               | Listed<br>Companies<br>giving full information<br>on Top Executives' shareholdings |           |           |           |           |  |  |  |  |
|                 | Number                                            | Nu