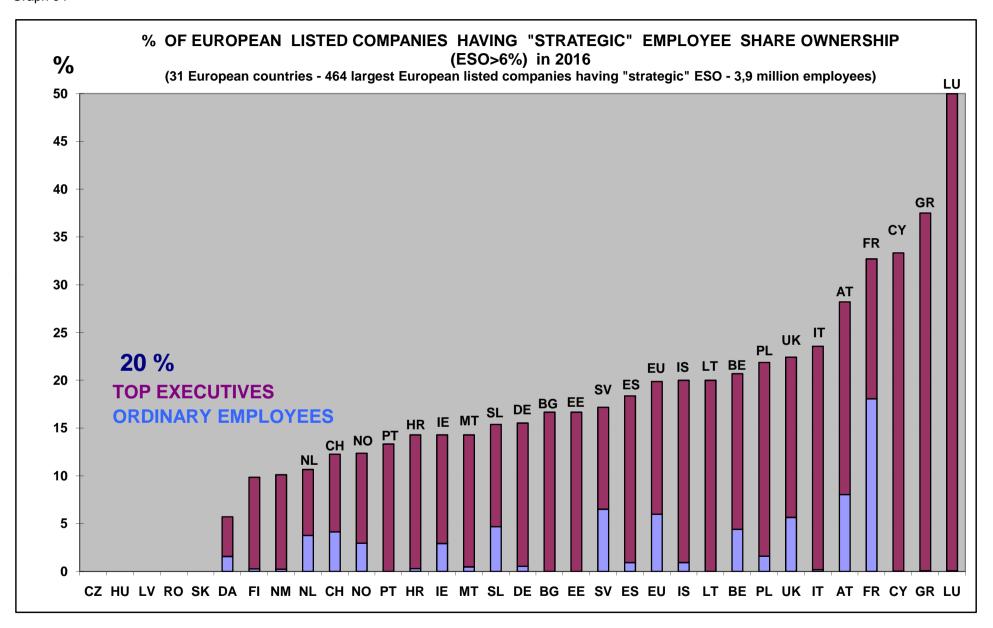

Tables 10-11: Main data about employees' stake, 2006-2016

| ALL COMPANIES (listed and non-listed)                                      |       |       |       |       |       |       |       |       |       |        |       |  |
|----------------------------------------------------------------------------|-------|-------|-------|-------|-------|-------|-------|-------|-------|--------|-------|--|
| Description                                                                | 2016  | 2015  | 2014  | 2013  | 2012  | 2011  | 2010  | 2009  | 2008  | 2007   | 2006  |  |
| % of companies                                                             |       |       |       |       |       |       |       |       |       |        |       |  |
| % Companies having EO>1% in ownership structure ("significant" ownership)  | 57,7% | 57,4% | 57,3% | 56,0% | 53,9% | 53,3% | 52,4% | 54,4% | 54,2% | 52,6%  | 47,7% |  |
| % Companies having EO>6% in ownership structure ("strategic" ownership)    | 29,0% | 29,5% | 29,7% | 30,4% | 30,0% | 29,9% | 29,8% | 30,3% | 29,8% | 30,1%  | 28,5% |  |
| % Companies having EO>20% in ownership structure ("determining" ownership) | 21,5% | 21,9% | 22,3% | 22,2% | 22,2% | 22,0% | 21,7% | 22,3% | 21,9% | 21,8%  | 20,8% |  |
| % Companies having EO>50% in ownership structure ("controlling" ownership) | 15,1% | 15,2% | 15,4% | 15,1% | 15,1% | 15,1% | 14,9% | 15,0% | 15,0% | 15,1%  | 14,2% |  |
| Numbers                                                                    |       |       |       |       |       |       |       |       |       |        |       |  |
| Companies having EO>1% in ownership structure ("significant" ownership)    | 1.521 | 1.513 | 1.509 | 1.475 | 1.421 | 1.406 | 1.382 | 1.433 | 1.429 | 1.387  | 1.258 |  |
| Companies having EO>6% in ownership structure ("strategic" ownership)      | 765   | 777   | 783   | 800   | 791   | 789   | 786   | 799   | 786   | 793    | 751   |  |
| Companies having EO>20% in ownership structure ("determining" ownership)   | 566   | 576   | 588   | 584   | 584   | 580   | 573   | 589   | 576   | 575    | 547   |  |
| Companies having EO>50% in ownership structure ("controlling" ownership)   | 397   | 401   | 405   | 399   | 399   | 397   | 392   | 395   | 396   | 397    | 374   |  |
| Variation                                                                  |       |       |       |       |       |       |       |       |       |        |       |  |
| Companies having EO>1% in ownership structure ("significant" ownership)    | +0,5% | +0,3% | +2,3% | +3,8% | +1,1% | +1,7% | -3,6% | +0,3% | +3,0% | +10,3% |       |  |
| Companies having EO>6% in ownership structure ("strategic" ownership)      | -1,5% | -0,8% | -2,1% | +1,1% | +0,3% | +0,4% | -1,6% | +1,7% | -0,9% | +5,6%  |       |  |
| Companies having EO>20% in ownership structure ("determining" ownership)   | -1,7% | -2,0% | +0,7% | 0,0%  | +0,7% | +1,2% | -2,7% | +2,3% | +0,2% | +5,1%  |       |  |
| Companies having EO>50% in ownership structure ("controlling" ownership)   | -1,0% | -1,0% | +1,5% | 0,0%  | +0,5% | +1,3% | -0,8% | -0,3% | -0,3% | +6,1%  |       |  |