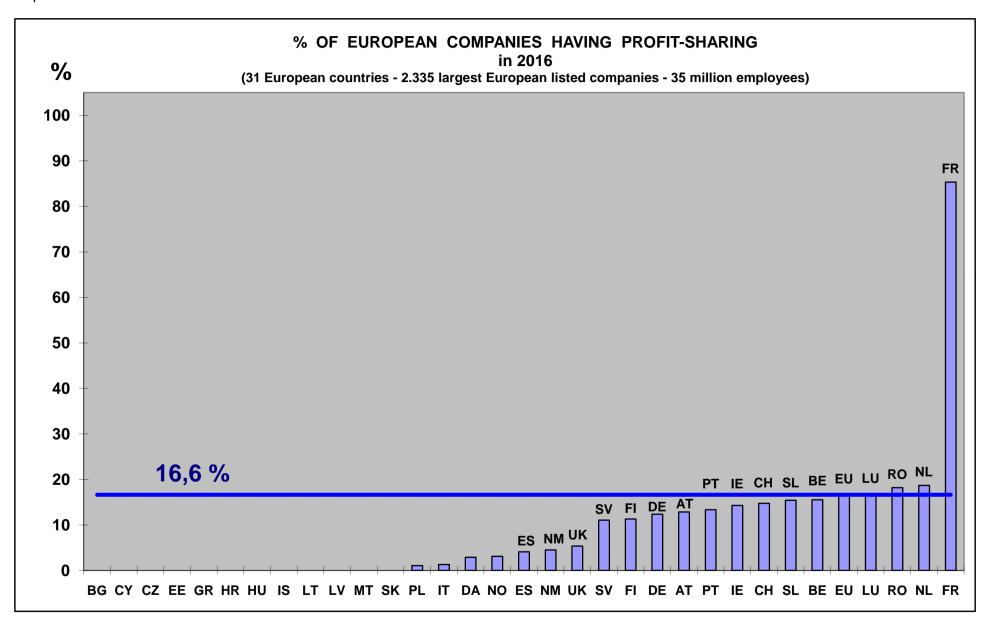

### Profit-sharing

Except in France (where it is by law), European listed companies applying profit-sharing are in very small numbers, - only 6,9% of all significant listed companies (see page 99).