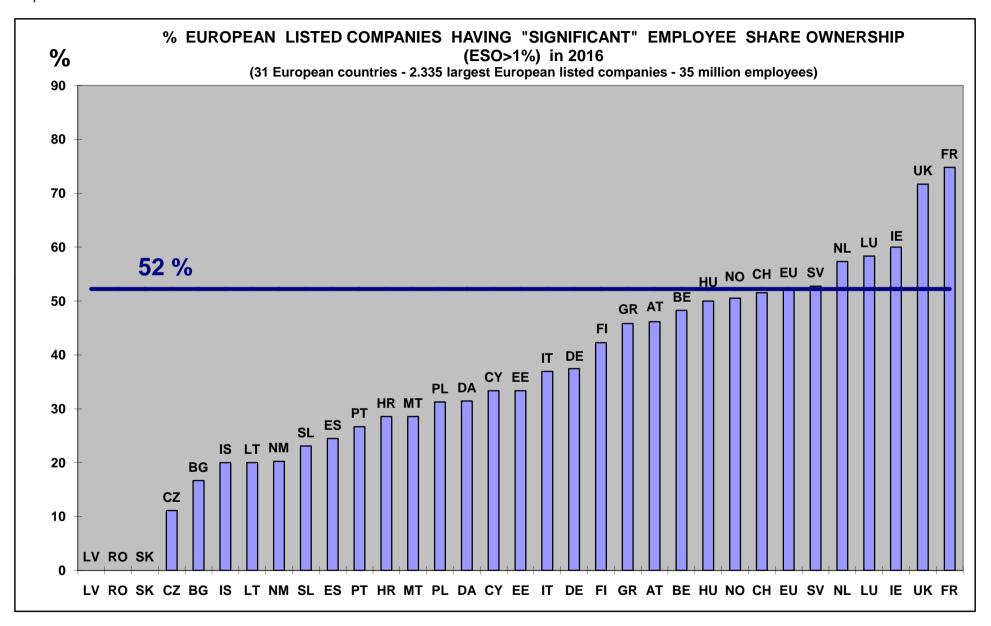

### • Database of employee ownership in European companies

This Survey is based on a full database, including each of all significant European listed companies (i.e. 2.335 companies, 25% of all European listed companies, but 99% of the whole capitalization and 95% in terms of employment, bringing thus a quasi-exhaustive picture of employee share ownership in European listed companies) and each of all large European majority-employee-owned non-listed companies (the 301 employee-owned companies employing 100 persons or more).