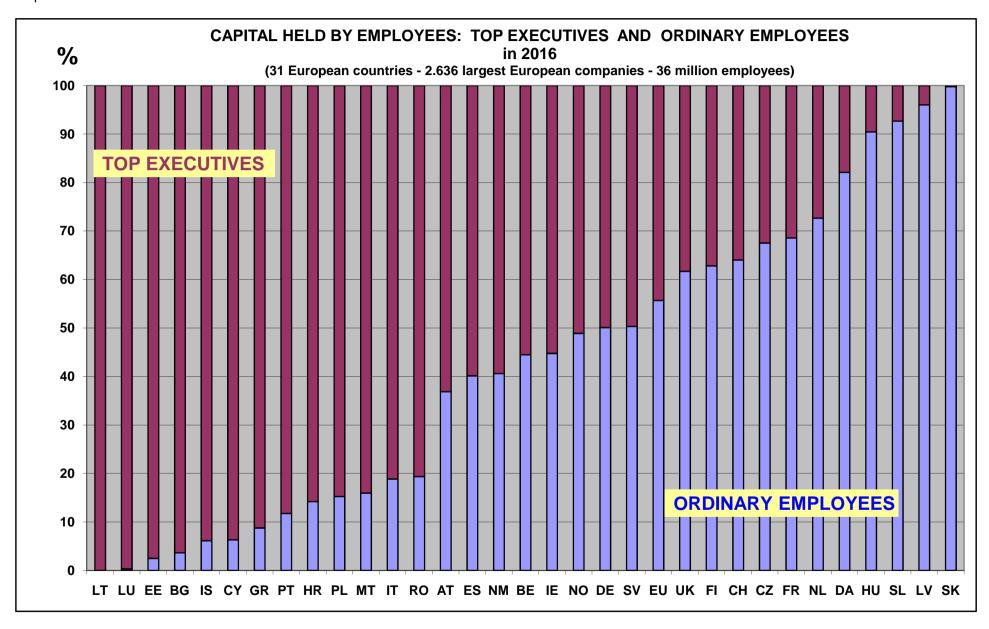

| Graph 18:     | Top Executives' stake in European countries in 2016      |                                          | р | 50 |
|---------------|----------------------------------------------------------|------------------------------------------|---|----|
| Graph 19:     | Top Executives' share of employees' stake in European    | countries in 2016                        | р | 51 |
| Graph 20:     | Ordinary employees' stake in European countries in 2010  | 3                                        | р | 52 |
| Graph 21:     | Ordinary employees' share in employees' stake in Europ   | ean countries in 2016                    | р | 53 |
| Graph 22:     | Top Executives' and ordinary employees' shares in Euro   | pean countries in 2016                   | р | 54 |
| Graph 23:     | % of European companies having employee share owner      | ership in European countries in 2016     | р | 55 |
| Graph 24:     | % of European companies having employee share plans      | s in European countries in 2016          | р | 56 |
| Graph 25:     | % of European companies having broad-based employe       | e share plans in 2016                    | р | 57 |
| Graph 26:     | % of European companies having launched new employ       | vee share plans in 2016                  | р | 58 |
| Graph 27:     | % of European companies having stock-options in European | pean countries in 2016                   | р | 59 |
| Graph 28:     | When companies launched their first employee share pl    | an in European countries                 | р | 60 |
| Graph 29:     | Democratization rate of employee share ownership in E    | uropean countries in 2016                | р | 61 |
| Graphs 30-31: | % of European companies having "significant" employee    | e share ownership in European countries  | р | 62 |
| Graphs 32-34: | % of European companies having "strategic" employee      | share ownership in European countries    | р | 64 |
| Graph 35:     | % of European companies publishing their employees's     | hares in European countries in 2016      | р | 67 |
| Graph 36:     | Democratization ratio of employee share ownership in E   | uropean countries in 2016 (Europe = 100) | р | 68 |
| Graph 37:     | Employee owners in European countries in 2016 (numb      | ers)                                     | р | 69 |
| Graph 38:     | Employee owners in European countries: Variation 2007    | 7-2016                                   | р | 70 |
| Graph 39:     | Employee owners in European countries: Variation 2013    | -2016                                    | р | 71 |
| Graph 40:     | Capitalisation held by employees in European companie    | es in European countries in 2016         | р | 72 |
| Graph 41:     | Average capitalisation held by each employee owner in    | European countries in 2016               | р | 73 |
| 6. Top Exe    | cutives                                                  |                                          | р | 74 |
| Graph 42:     | Top Executives: Average number in European companie      | es in European countries in 2016         | р | 76 |
| Graph 43:     | Top Executives: Average capitalisation held by each To   | Executive in European countries in 2016  | р | 77 |
| Graph 44:     | Top Executives' stake in % in large European companie    | s in European countries in 2016          | р | 78 |
| Graph 45:     | % of European companies giving full information on Top   | Executives' shareholdings in 2016        | р | 79 |
| Table 23:     | % of European companies giving full information on Top   | Executives' shareholdings in 2016        | p | 80 |
| 7. Corpora    | te governance and profit-sharing                         |                                          | р | 81 |
| Table 24:     | Data on corporate governance in European listed compa    | nies in 2016                             | р | 83 |
| Table 25:     | Data on corporate governance in European listed compa    | nies, 2013- 2016                         | р | 84 |
| Graph 46:     | Employee representation on boards in 2016                | - % of companies                         |   | 85 |
| Graph 47:     |                                                          | - % of capitalization                    | р | 86 |
| Graph 48:     |                                                          | - % of employment                        | р | 87 |
| Graph 49:     | Employee shareholders representation on boards in 201    | 6 – % of companies                       | р | 88 |
| Graph 50:     |                                                          | - % of capitalization                    | р | 89 |
| Graph 51:     |                                                          | - % of employment                        | р | 90 |
| Graph 52:     | Executive owners representation on boards in 2016        | - % of companies                         | р | 91 |
| Graph 53:     |                                                          | - % of capitalization                    | - | 92 |
| Graph 54:     |                                                          | - % of employment                        | р | 93 |
| Graph 55:     | One-tier or two-tier board structure in 2016             | - % of companies                         | - | 94 |
| Graph 56:     |                                                          | - % of capitalization                    | - | 95 |
| Graph 57:     |                                                          | - % of employment                        | р | 96 |