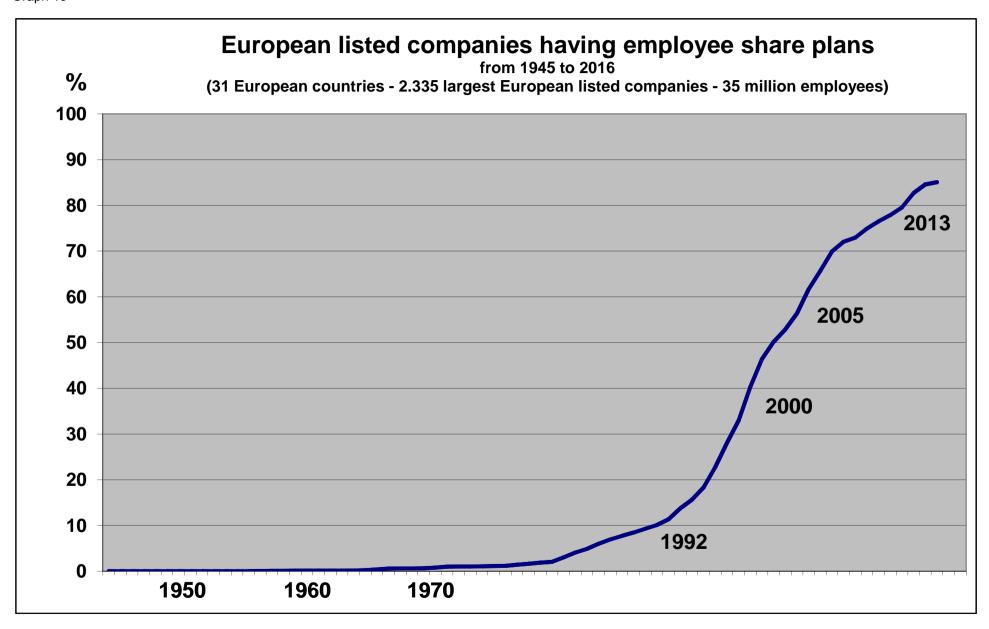

## **TABLE OF CONTENTS**

| 1. Introduc   | etion                                                                                        | p 8  |
|---------------|----------------------------------------------------------------------------------------------|------|
| Graph 1:      | Employees' stake in European companies in %, 2006- 2016                                      | p 8  |
| Table 1:      | Main data about employee share ownership in Europe, 2006-2016                                | p 8  |
| Graph 2:      | Democratization rate of employee share ownership in UK and continental Europe, 2007-2016     | p 9  |
| 2. Evolution  | on of employee share ownership in Europe 2006-2016                                           | p 11 |
| Graph 3:      | Employees' stake in European companies in %, 2006- 2016                                      | p 13 |
| Graph 4:      | Capital held by employee owners in European companies, 2006-2016                             | p 14 |
| Graph 5:      | % of European companies having employee share plans, stock options, broad-based plans        | p 15 |
| Graph 6:      | Employee owners in Europe, in million persons, 2007- 2016                                    | p 16 |
| Graph 7:      | Democratization rate of employee share ownership in Europe, 2007-2016                        | p 17 |
| Graph 8:      | % of European companies having "significant" employee share ownership                        | p 18 |
| Graph 9:      | % of European companies having launched new employee share plans, 2007-2016                  | p 19 |
| Tables 2-4:   | Main data about employee share ownership in Europe, 2006- 2016                               | p 20 |
| Tables 5-6:   | Main data about large European companies, 2006- 2016                                         | p 21 |
| Tables 7-8:   | Main data about employee share plans, 2006- 2016                                             | p 22 |
| Table 9:      | Main data about employee share plans, 2006- 2016                                             | p 23 |
| Tables 10-11: | Main data about employees' stake, 2006- 2016                                                 | p 24 |
| Tables 12-13: | Typology of employees' stake in large European companies in 2016                             | p 25 |
| Table 14:     | Main data about listed companies and non-listed employee-owned ones, 2006- 2016              | p 26 |
| 3. Employe    | ee shareholders: Ordinary employees and Top Executives                                       | p 27 |
| Table 15:     | Employee shareholders in Europe, by country, 2007-2016                                       | p 29 |
| Table 16:     | Capitalisation held by employees in Europe, 2006- 2016                                       | p 30 |
| Table 17:     | Top Executives versus ordinary employees: Capitalisation held in Europe, 2007- 2016          | p 31 |
| Graph 10:     | Average capital held by each employee owner, 2007-2016                                       | p 32 |
| Graph 11:     | Top Executives versus ordinary employees: Ownership stake in %, 2007-2016                    | p 33 |
| Table 18:     | Top Executives and ordinary employees: Capitalisation held in European countries in 2016     | p 34 |
| 4. Europea    | an companies                                                                                 | p 35 |
| Table 19:     | Numbers of companies in the EFES database of employee share ownership in 2016, by country    | p 37 |
| Table 20:     | List of the most remarkable cases regarding employee ownership in European companies in 2016 | p 38 |
| Graph 12:     | % of European listed companies having employee share plans in European countries, 1945-2016  | p 39 |
| Graph 13:     | % of European listed companies having employee share plans in Europe, 1945-2016              | p 40 |
| Graph 14:     | % of employee owners amongst all employees and how long since first employee share plan      | p 41 |
| Graph 15:     | Employees' stake in % in each of all large European companies in 2016                        | p 42 |
| The European  | Employee Ownership Top 100 rankings in 2016                                                  | p 43 |
| Table 21:     | The European Employee Ownership Top 100 - EUROCAP100 ranking in 2016                         | p 44 |
| Table 22:     | The European Employee Ownership Top 100 - EUROEMP100 ranking in 2016                         | p 45 |
| 5. Europea    | an countries                                                                                 | p 46 |
| Graph 16:     | Employees' stake in % in European countries in 2016                                          | p 48 |
| Graph 17:     | Employees' stake: Top Executives and ordinary employees in 2016                              | p 49 |