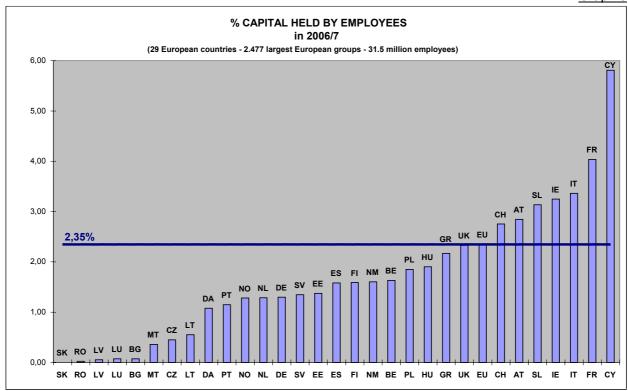

### 3.2. EMPLOYEES' SHARE IN OWNERSHIP STRUCTURE

It has been emphasised that employees' share in the ownership structure of all large European companies grew from 2.24% in 2005/6 to 2.35% in 2006/7.

<u>Graph 8</u> shows that France is the highest in employee ownership share, with 4.03% (if we except Cyprus' position, due to a particular case).

Graph 8

Ireland, Slovenia, Austria and Switzerland are also ranked highly as well as Italy (partly due to the importance of workers' cooperatives in Italy, but mainly due to the particular position of Italian top executives). The UK is positioned on the average with 2.33%. Of interest is that Ireland and UK experienced the strongest growth in 2006/7 while France recorded an average figure. All the other European countries remain far below these figures. Many new Member States of the European Union are at the bottom of the rankings together with Denmark and Portugal.