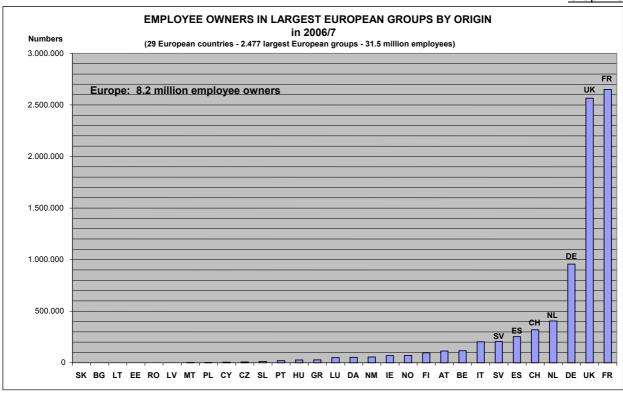

Graph 17

The employee share plans and savings industry is much stronger in France and the UK than anywhere else as underscored in <u>Graph 18</u> and <u>Graph 20</u>!

The numbers of employee owners in France and the UK are by far number one, with 2.65 million and 2.57 million employee owners (64% of all 8.2 million European employee owners in large companies).

Finally, the capitalisation held by employees in all large European companies reached 259.5 billion Euro in 2006/7. Here again, France and UK have the lion's share with 74 and 67 billion Euro (see <u>Graph 20</u>), while Switzerland (25 billion Euro) surpasses Germany (18 billion).