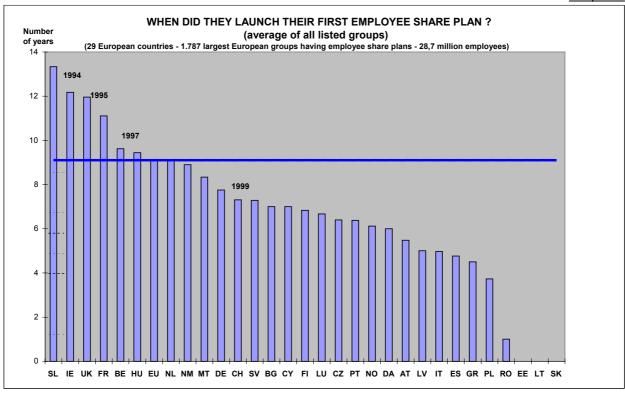

Finally, the age of all employee share plans are reviewed to determine the period that employee share plans have been in force in various European countries (see <u>Graph 16</u>). This is based on the average year of the first employee share plan in every large European listed company (see point 3.1). The average starting date in Europe was 1997 – the first plans were in force for 9 years in 2006/7, on average while it was 12 years in Ireland and the UK, 11 years in France, approximately 7 years in Germany, Switzerland, Sweden, Finland and 4 years in Spain or Greece.

These demonstrate that employee ownership is still in its infancy in most countries.

Graph 16