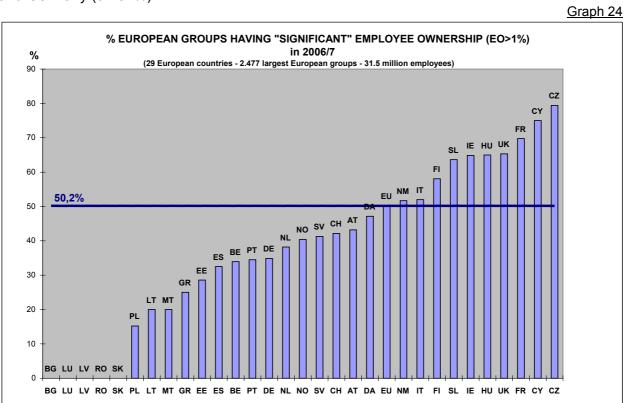

### 3.5. COMPANIES

It has been argued previously that "significant" employee ownership is the best indicator of the development of employee ownership across Europe, that we have at this time. "Significant" ownership means at least 1% in ownership structure. It is considered significant that shareholders holding 1-3% can be considered as "big" shareholders in most large European companies.

In this regard 70% of all large companies in France, 65% in the UK and in Ireland and 58% in Finland now have "significant" levels of employee ownership. Czech Republic, Hungary and Slovenia also seem high – due to a number of workers' cooperatives (Czech Republic) and privatised companies where employee ownership hasn't disappeared during the post-privatisation period, as it did in most other countries. In Cyprus employee ownership holds more than 3% in three of the four large companies. Italy is also quite high, due to the large number of substantial workers' cooperatives.

At the opposite side of <u>Graph 24</u>, most new Member States of the European Union are very low regarding "significant" employee ownership, as well as Greece (25%), Spain, Belgium, Portugal and Germany (32-34%).