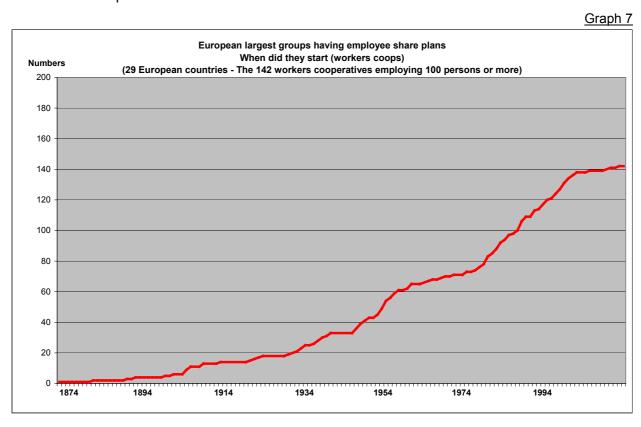

It is frequently suggested that workers' cooperatives are a thing of the past. While it is correct that this story began a long time ago (see <u>Graph 7</u>), the movement is far from being finished. The results show that the number of large European workers' cooperatives (including Spanish "sociedades laborales" and British "employee-owned" companies) has been continuously growing for a long time.

However, it is obvious that the dynamics of employee ownership has been much stronger in other large European companies than in workers' cooperatives, at least for the last 20 years – employee share plans developing explosively in large companies, while just continuing slowly for workers' cooperatives.