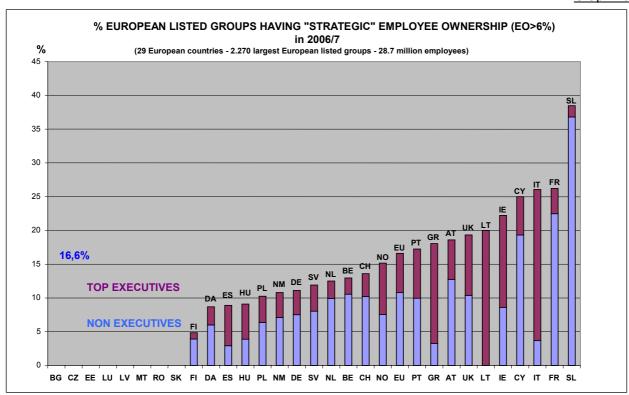

It is now important to focus on the features of listed companies (see Graph 26 on next page):

16.6% of all large European listed companies have "strategic" employee ownership. It is more than 25% in France. Again: These are already high numbers of companies.

Italy, Ireland and Greece look high here, mainly due to the high share held by top executives.

However "strategic" employee ownership seems clearly linked to the growing share held by non executive employees, in most countries.