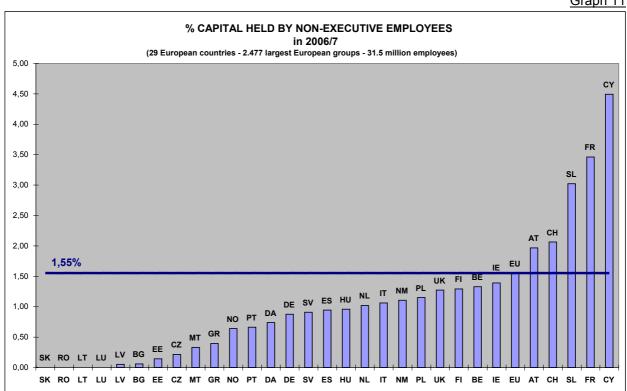

It has already been noted that the share of non-executive employees is still quite low in Europe, particularly due to the fact that employee share plans haven't existed for long, and the democratisation process of employee ownership is still in its early stages. It is thus predicted that the share of non-executive employees is going to grow in the near future.

<u>Graph 11</u> shows how all European countries can be compared with regard to the specific share of non-executive employees in ownership structure (1.55% on average).