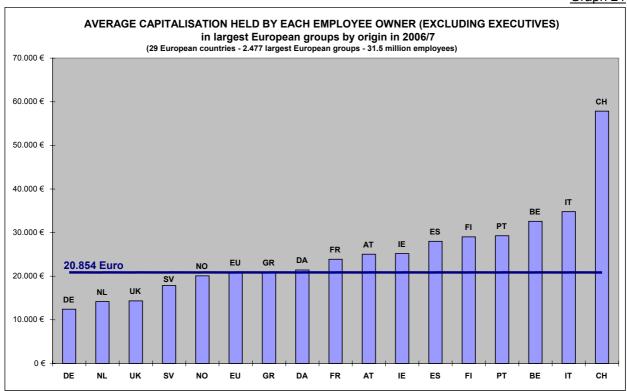

### Graph 19

Looking now at individual employee holdings: <u>Graph 21</u> shows how much each employee owner (top executives being excluded) holds in 2006/7, on average. The 8.2 million European employee owners hold 20.854 Euro, on average. However this average figure disguises a wide range of differences. France (23.875 Euro) and UK (14.332 Euro), are not at the top - employee ownership being widely democratised (at least compared to most other countries). Portugal, Belgium, and Italy appear high (30 to 35.000 Euro) – however, this is due to the fact that employee ownership in those countries is still reserved for a small number of employees.

Graph 21

This observation concerning the average holdings of each employee owner enables a deeper understanding concerning the democratisation of employee ownership in various European countries.

It is possible to define a "democratisation ratio of employee ownership" in various European countries. This democratisation ratio can be seen on <u>Graph 22</u> for various countries.