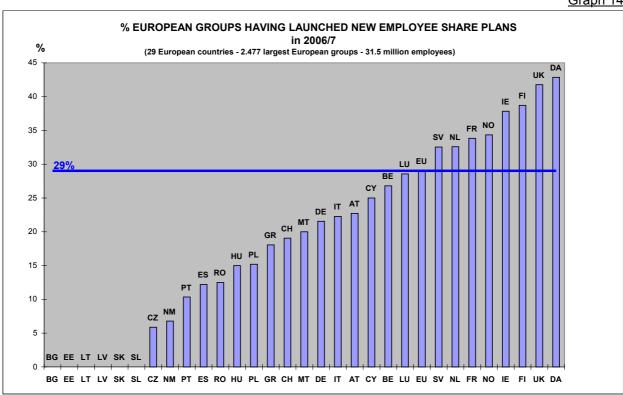

In Europe 29% of all large companies launched new employee share plans in 2006/7. For a small number of companies, these new plans were the first employee share plan they had ever: 4.2% were first employee share plans, while 24.8% were not the first share plan.

The dynamics of these various countries is also interesting. It was noted that 29% of all large European companies launched new employee share plans in 2006/7. However the dynamics appears to be very different (see <u>Graph 14</u>). UK, Ireland and France confirm their high position regarding employee

Graph 14

ownership. Denmark (43%!), Finland, Norway, Sweden and the Netherlands are also highly dynamic. Most new European Member States however are very low, as well as Portugal and Spain (10-12%). Germany, Italy and Austria also appear to be low (20-22%).