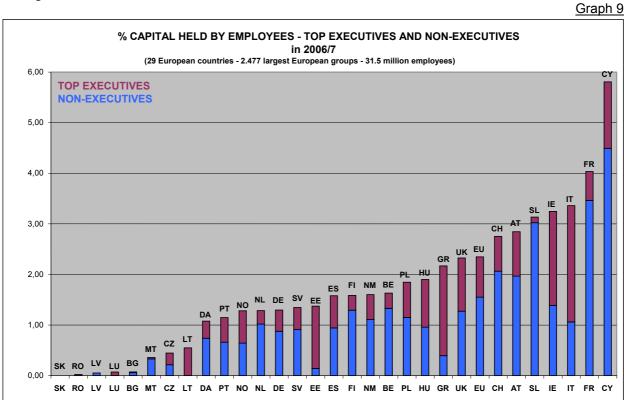

Attention has already been drawn on the distinction between top executives and non-executive employees. It can be seen in Graph 9 that top executives hold a particularly high position in Italy, Greece and Ireland.

However, the lack of information has already been mentioned concerning top executives in several countries such as France, Austria, Belgium, and most new Member States of the European Union. As a consequence, the share of top executives in these countries could be higher than it is shown here. However, Graph 10 shows significant differences between

Graph 10

Graph 11

European countries regarding the share of top executives in employee ownership, clearly prevailing in a set of countries (60-70-80% in Ireland, Italy or Greece), while being much lower in others (round 20% in France, Finland, Netherlands)...