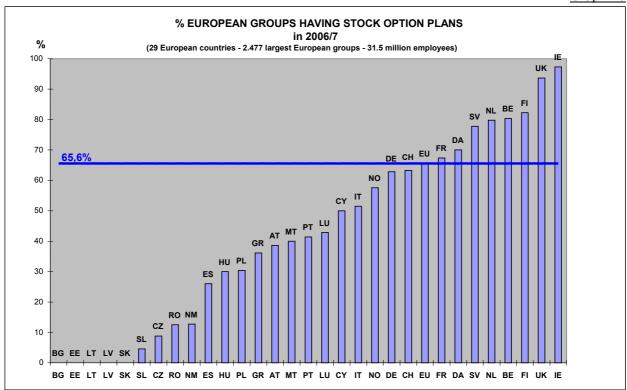

In most European countries and companies, stock options are the usual way to employee share ownership. However, all stock options are not finally exercised to buy shares. Nevertheless, stock option plans are largely used in this way. In 2006/7, 65.56% of all large European companies have employee stock option plans.

There are also strong differences amongst European countries regarding stock options (see <u>Graph 15</u>).

Graph 15

It was noted that 65.6% of all large European companies have stock option plans in 2006/7. However this is not far from 100% in Ireland and UK. There is also a high position for Finland, Belgium, Netherlands and Sweden (around 80%). Also most new European Members States have a very low ranking. There is a low ranking for Spain, Greece, Austria, Portugal, Italy.