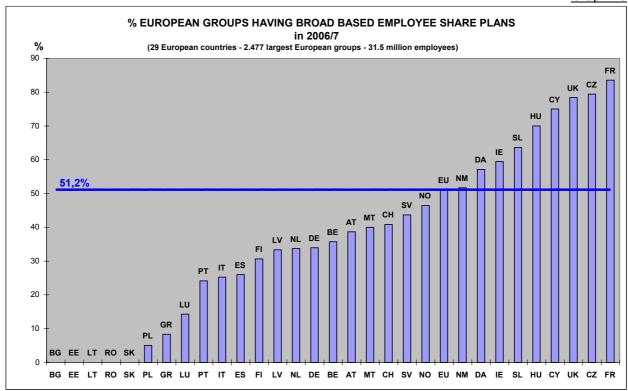

employees. In 2006/7, 51.15% of all large European companies have broad based employee share plans.

Table 3

| <u>Description</u>                                                | <u>Year 2006/7</u> | Year 2005/6 | <u>Variation</u> |
|-------------------------------------------------------------------|--------------------|-------------|------------------|
| % of all groups                                                   |                    |             |                  |
| % Groups having employee ownership                                | 83,37%             | 80,06%      |                  |
| % Groups having employee share plans                              | 80,46%             | 76,38%      |                  |
| % Groups Companies having broad-based employee share plans        | 51,15%             | 47,11%      |                  |
| % Groups having stock options                                     | 65,56%             | 62,41%      |                  |
| % Groups having published employees' share in ownership structure | 14,25%             | 13,77%      |                  |
| % Groups having launched new employee share plans in 2006/7       | 29,0%              |             |                  |
| Numbers of groups                                                 |                    |             |                  |
| Groups having employee ownership                                  | 2.065              | 1.983       | +4,1%            |
| Groups having employee share plans                                | 1.993              | 1.892       | +5,3%            |
| Groups Companies having broad-based employee share plans          | 1.267              | 1.167       | +8,6%            |
| Groups having stock options                                       | 1.624              | 1.546       | +5,0%            |
| Groups having published employees' share in ownership structure   | 353                | 341         | +3,5%            |
| Groups having launched new employee share plans in 2006/7         | 719                |             |                  |

A different picture emerges when considering large companies having broad based employee share plans (see <u>Graph 13</u>). It is clear that the democratisation process of employee ownership has still a long way to go in most countries. It has been shown that 51.2% of all large European companies had such plans in 2006/7. France is at the top with 83.5%, followed by UK on 78.4%. The high position for the Czech Republic is mainly due to the high number of large workers' cooperatives. Denmark and Ireland are higher than the European average, not far from 60%.

Graph 13

A very low position is occupied by most Central European new Member States and also Greece (8%), Portugal, Italy and Spain (round 25%). A some what low position from 30 to 40% is occupied by Finland, Netherlands, Germany, Belgium, Austria, Switzerland.