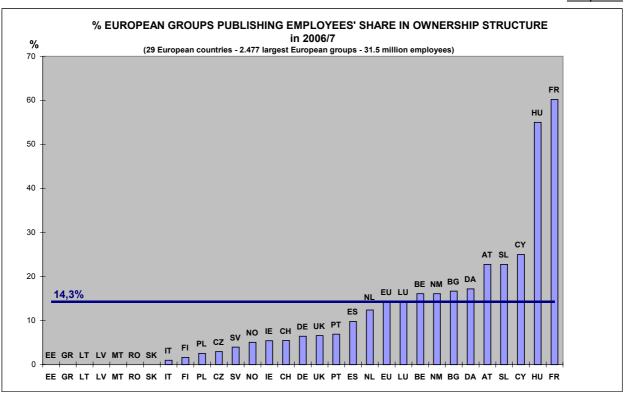

Finally, turning to the large European companies publishing information about the share held by employees in their ownership structure. Companies doing so are still in small number (14.3% of all large European companies). France appears to be an exception with 60% of all large companies publishing the number of shares held by employees. This is due to the fact that French companies are now legally obliged to do so (in fact, not all shares held by employees, but those held through a dedicated employee savings plan). In most other countries, companies publishing the number of shares held by employees are still in a minority (Graph 27). But such companies already exist in nearly all European countries and all branches of industry.

Graph 27