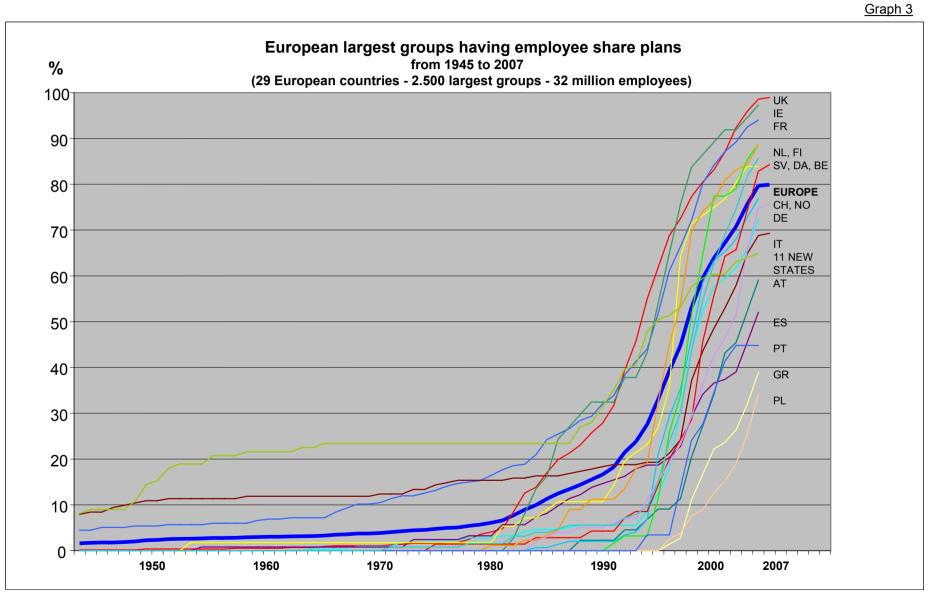

It is remarkable that all European countries are involved without any exception. However, some of them began earlier while others dawdled on the way (see <u>Graph 3</u>)

The way was opened by the UK, Ireland and France, mainly in the early nineties, while Greece, Poland and other Central and Eastern European countries are now just taking off, 15 years later.