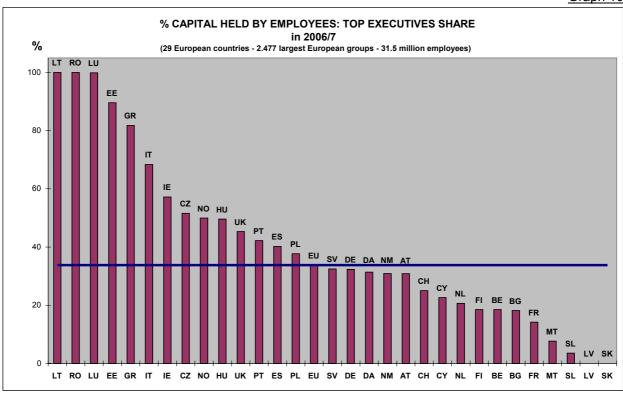

However, the lack of information has already been mentioned concerning top executives in several countries such as France, Austria, Belgium, and most new Member States of the European Union. As a consequence, the share of top executives in these countries could be higher than it is shown here. However, Graph 10 shows significant differences between

Graph 10

Graph 11

European countries regarding the share of top executives in employee ownership, clearly prevailing in a set of countries (60-70-80% in Ireland, Italy or Greece), while being much lower in others (round 20% in France, Finland, Netherlands)...