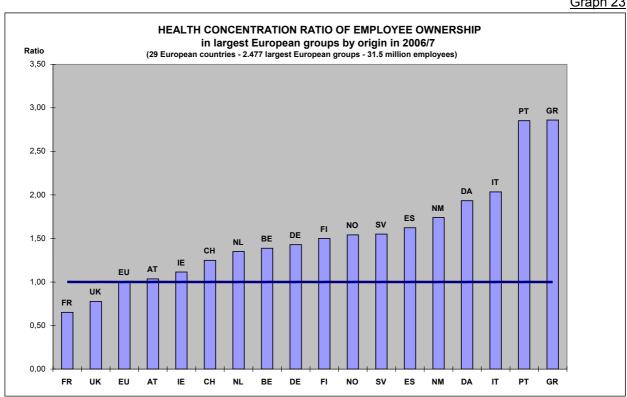

### Graph 23

Inversely to this "democratisation ratio", we can use the same information (the proportion of employee owners amongst all employees) to define a "health concentration ratio of employee ownership" (see <u>Graph 23</u>).

The democratisation ratio measures how far employee ownership is spread over all employees. Inversely, the health concentration ratio will measure how much employee ownership is concentrated in a few hands – typically the top executives rather all employees.

In terms of mathematics: Health concentration ratio = 100 / Democratisation ratio. It is for instance for France 100 / 154 = 65.

The health concentration of employee ownership appears very high in Greece and Portugal (285) or Italy (203), employee ownership being often concentrated in a few hands, a small number of top executives and the highest paid managers (see <u>Graph 23</u>). At the opposite side, France (65) and UK (78) have the lowest health concentration ratio.