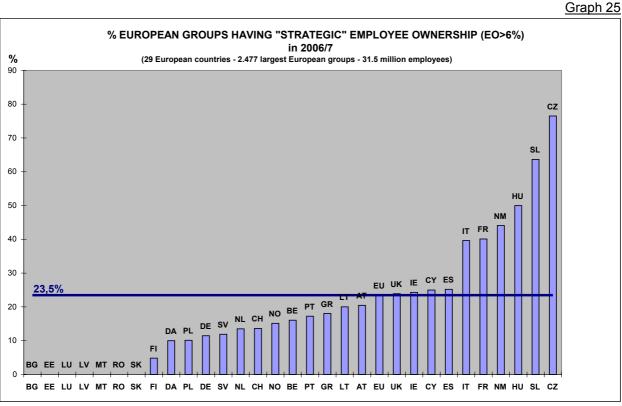

Returning again to "strategic" employee ownership (see Graph 25). Note that "strategic" employee ownership signifies 6% or greater in ownership structure. France (40%) has still a much higher percentage than the UK and Ireland (24%). However, these are already high numbers of companies. It is important to note that employee ownership was practically unknown until 1985 (workers' cooperatives being excepted).

Employee ownership has a "strategic" position in 40% of all large French companies. It is significant that a number of large French companies were involved in discussions in 2006/7 about strategies and corporate governance, including employee owners (Société Générale, Eiffage, Vinci, etc).

The Czech Republic, Hungary and Slovenia still have a number of large workers' cooperatives (Czech Republic) and privatised companies where employee ownership didn't disappear during the post-privatisation period. Italy also appears high due to the number of large workers' cooperatives amongst large companies.

However on the opposite side, most new Member States are very low, as well as Finland, Denmark, Germany, Netherlands, Switzerland and Greece which are lower than 20%.

Graph 25 includes both listed and non-listed companies which have "strategic" employee ownership.