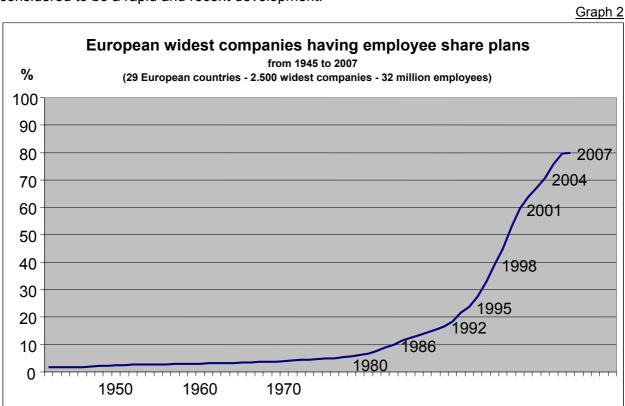

### 3.1. WHEN DID THEY START?

In 2006/7 80% of all large European companies had employee share plans. This was an increase from 50% in 2000, 20% in 1994, and only 10% in 1986 (see <u>Graph 2</u>). It is therefore considered to be a rapid and recent development.