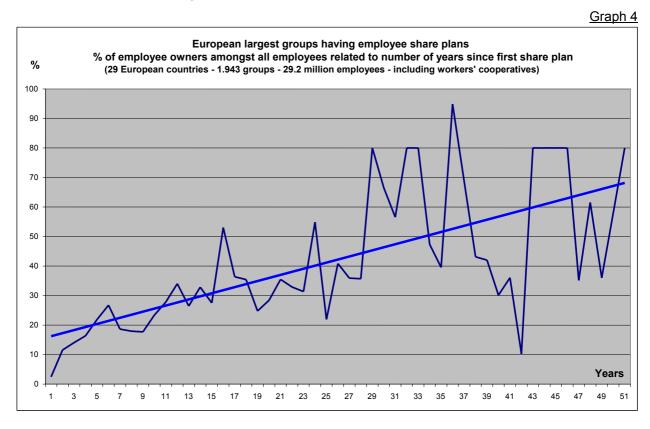

- the number of employee owners (and the proportion of employee owners amongst all employees),
- and how long employee share plans have been in existence.

This can be seen in <u>Graph 4</u> about all large European companies having employee share plans (1.943 companies, including workers' cooperatives).

This can also be seen in <u>Graph 5</u> which looks at the 1.824 largest European companies (workers' cooperatives being excluded).

<u>Graph 5</u> shows that the proportion of employee owners amongst all employees is round 0% when companies are launching their first employee share plan. Within the 3-5 first years of existence of employee share plans, the proportion rises to 20% of all employees, on average.

After 10 years, it has increased to around 30%, arriving finally at approximately 50% in the longer term. The picture of employee ownership shown here is clearly a democratisation process.