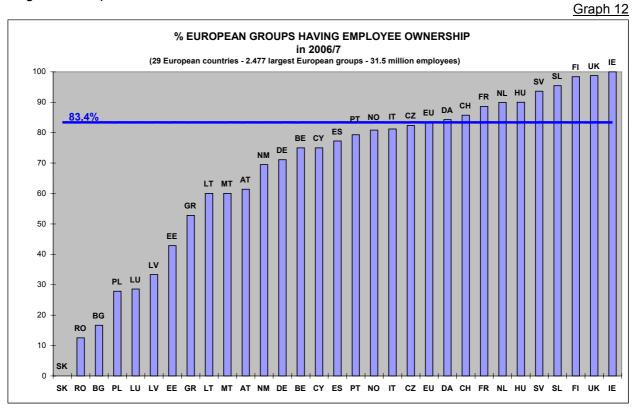

### 3.3. EMPLOYEE SHARE PLANS

How did employees get ownership in their companies?

As already noted in <u>Table 3</u> 83.4% of all large European companies had employee ownership plans in 2006/7. <u>Graph 12</u> shows that Ireland, UK and Finland are at the top with 98 to 100% of companies. Slovenia, Sweden, Hungary, Netherlands, Switzerland and Denmark are from 85 to 95%, somewhat higher than the European average; France is on 88.6%, some 10% lower than UK. Most Central European new Member States of the European Union are far below these figures. Greece and Austria are low (50 to 60%). Germany appears quite low (71%) as well as Belgium and Spain.