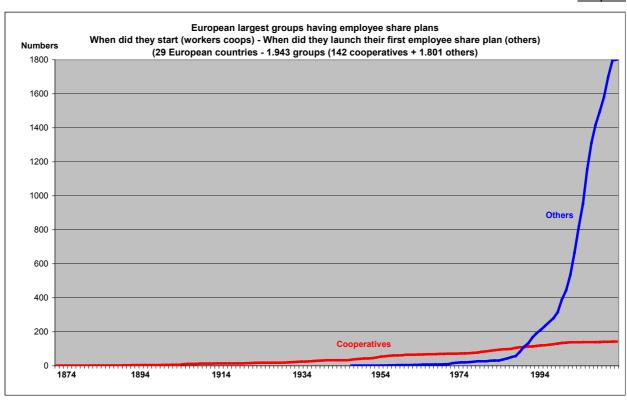

- the number of employee owners (and the proportion of employee owners amongst all employees),
- and how long employee share plans have been in existence.

This can be seen in <u>Graph 4</u> about all large European companies having employee share plans (1.943 companies, including workers' cooperatives).

Historically, the birth and development of large European workers' cooperatives was very different from those of employee share plans in other large companies, as shown on <u>Graph 6</u>.

Graph 6

<u>Graph 6</u> compares the number of large workers' cooperatives and the number of other large companies which have employee share plans. There are 1.943 companies, 142 being workers' cooperatives, and 1.801 other large companies. The first large European workers' cooperative started in 1874 in Italy. Thereafter, the number of workers' cooperatives grew slightly and regularly to 142. This is very different from the growth of employee share plans in other large companies:

The first employee share plan in a large company (not a workers' cooperative) was launched in 1944, and the number of such large companies having employees share plans was very small until 1980 (only 37 large European companies had employee share plans at this time). This number grew faster in the eighties (315 large European companies having plans in 1993) and it exploded since 1994, going to 1.801 in 2006.