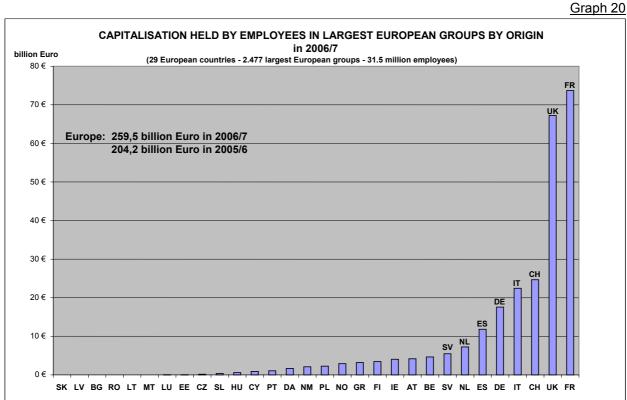

Finally, the capitalisation held by employees in all large European companies reached 259.5 billion Euro in 2006/7. Here again, France and UK have the lion's share with 74 and 67 billion Euro (see <u>Graph 20</u>), while Switzerland (25 billion Euro) surpasses Germany (18 billion).