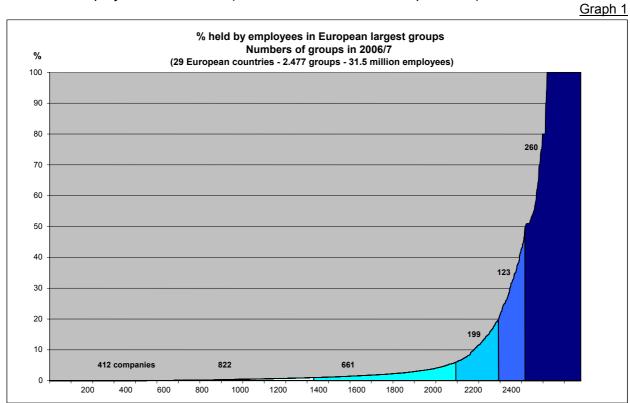

It has already been mentioned that employees shareholdings amounted to 2.35% of all large European companies in 2006/7. Of course, all companies are not in the same situation. Employee shareholdings can be shown as a continuum from 0% to 100% (see <u>Graph 1</u>).

When analysing employee ownership, we use some typical categories:

"Insignificant or embryonic": up to 1%
"Significant" ownership : > 1%
"Strategic" ownership : > 6%
"Determining" ownership : > 20%
"Controlling" ownership : > 50%

<u>Table 5</u> shows how large European companies are spread over these categories:

Table 5

| <u>Description</u>                                                      | <u>Year 2006/7</u> | Year 2005/6 | <u>Variation</u> |
|-------------------------------------------------------------------------|--------------------|-------------|------------------|
| % Groups having EO>1% in ownership structure ("significant" ownership)  | 50,18%             | 46,39%      |                  |
| % Groups having EO>6% in ownership structure ("strategic" ownership)    | 23,50%             | 23,66%      |                  |
| % Groups having EO>20% in ownership structure ("determining" ownership) | 15,46%             | 15,54%      |                  |
| % Groups having EO>50% in ownership structure ("controlling" ownership) | 10,50%             | 10,42%      |                  |
|                                                                         |                    |             |                  |
| Groups having EO>1% in ownership structure ("significant" ownership)    | 1.243              | 1.149       | +8,2%            |
| Groups having EO>6% in ownership structure ("strategic" ownership)      | 582                | 586         | -0,7%            |
| Groups having EO>20% in ownership structure ("determining" ownership)   | 383                | 385         | -0,5%            |
| Groups having EO>50% in ownership structure ("controlling" ownership)   | 260                | 258         | +0,8%            |