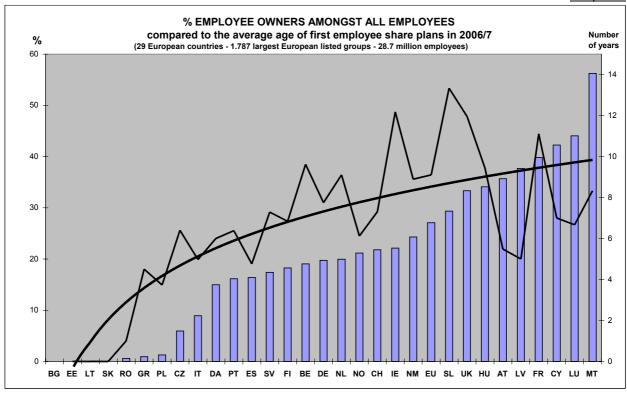

The same observation relates also to countries (see Graph 19).

Graph 19 compares all European countries, taking into account:

- How many employee owners there are amongst all employees (in large listed companies),
- and the average age of their first employee share plans.

The ratio of employee owners peaks at 40% after 10 years (see France and UK). It is still no more than round 15-20% after 4-5 years (see Italy, Denmark, Portugal, Spain, etc).

It seems highly probable that most European countries will increase to 40% or more employee owners within the next 5-10 years, as France and the UK did earlier.