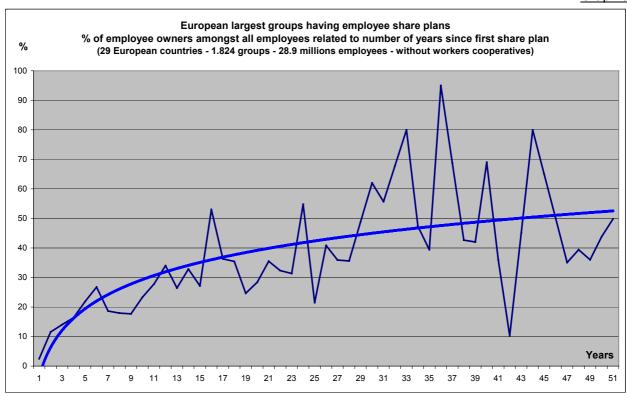

This can also be seen in <u>Graph 5</u> which looks at the 1.824 largest European companies (workers' cooperatives being excluded).

<u>Graph 5</u> shows that the proportion of employee owners amongst all employees is round 0% when companies are launching their first employee share plan. Within the 3-5 first years of existence of employee share plans, the proportion rises to 20% of all employees, on average.

After 10 years, it has increased to around 30%, arriving finally at approximately 50% in the longer term. The picture of employee ownership shown here is clearly a democratisation process.

### Graph 5

These graphs also show a difference between workers' cooperatives as a particular model of employee ownership, and other companies. For social or political reasons, workers' cooperatives are usually set up as 100% employee owned ("democratic" companies in this sense). Of course, this is not the case for other companies (non coops).