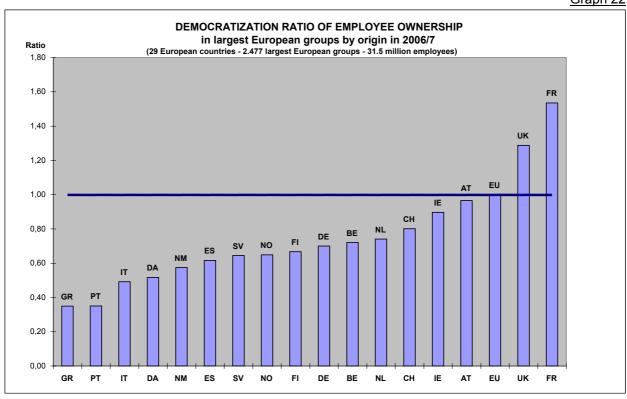

Graph 21

This observation concerning the average holdings of each employee owner enables a deeper understanding concerning the democratisation of employee ownership in various European countries.

It is possible to define a "democratisation ratio of employee ownership" in various European countries. This democratisation ratio can be seen on <u>Graph 22</u> for various countries.

The democratisation ratio is based on the proportion of employee owners compared to all employees (see <u>Graph 17</u>). The proportion is 26.2% for all 29 European countries. In France it is 40.2% - so comparing France and the European average, the democratisation ratio for France is 40.2 / 26.2 = 154 compared to 100 for the 29 countries. The democratisation ratio for the UK is 129. High democratisation ratio in France and UK, which means that employee ownership is widely spread over all employees.

At the opposite side, see for instance Italy: The proportion of employee owners amongst all employees is 12.9%, which means a democratisation ratio of 12.9 / 26.2 = 49. Low democratisation ratio compared to 100 in Europe.

The democratisation ratio of employee ownership is much higher in France (154) and UK (129) than in any other European country (<u>Graph 22</u>). Greece and Portugal are very low (35) as well as Italy (49) and Denmark (52), even lower than most new European Member States (57). Spain, Sweden, Norway, Finland, Germany, Belgium, Netherlands have a low democratisation ratio regarding employee ownership (between 62 to 74).

Graph 22