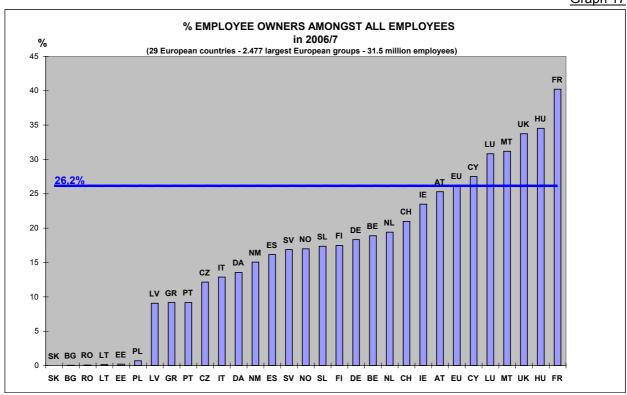

### 3.4. EMPLOYEE OWNERS

It has been shown that 26.2% of all employees in large European groups are employee owners. The proportion is much higher in France (40.2%) and UK (33.7%), as could be expected, seeing that both countries developed employee ownership earlier than most other countries. Again, most new European Member States are very low, as well as Greece and Portugal (9%). Most other countries have similar low numbers (round 15-20%), compared to the UK and France.

Graph 17

The employee share plans and savings industry is much stronger in France and the UK than anywhere else as underscored in <u>Graph 18</u> and <u>Graph 20</u>!

The numbers of employee owners in France and the UK are by far number one, with 2.65 million and 2.57 million employee owners (64% of all 8.2 million European employee owners in large companies).